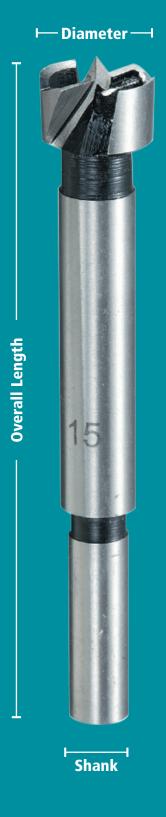

## **HSS FORSTNER DRILL BIT RANGE**

- Precise & clean drilling into wood
- Flat tooth profile on 10, 15, 20mm bits
- Saw tooth design on 25mm & above bits
- Designed for flat bottom holes; furniture & cabinet makers and for concealed cupboard hinges

| Part No. | Diameter (mm)                                                   | Overall Length<br>(mm) | Shank Size (mm) |
|----------|-----------------------------------------------------------------|------------------------|-----------------|
| D-41816  | 10                                                              | 90                     | 8               |
| D-41919  | 15                                                              |                        |                 |
| D-41931  | 20                                                              |                        |                 |
| D-41947  | 25                                                              |                        |                 |
| D-41953  | 26                                                              |                        |                 |
| D-41969  | 30                                                              |                        |                 |
| D-41975  | 32                                                              |                        | 10              |
| D-41981  | 35                                                              |                        |                 |
| D-41997  | 40                                                              |                        |                 |
| D-42008  | 50                                                              |                        |                 |
| D-47357  | 5PC Wooden Case - Standard<br>1 each - 15 / 20 / 25 / 30 / 35mm |                        |                 |