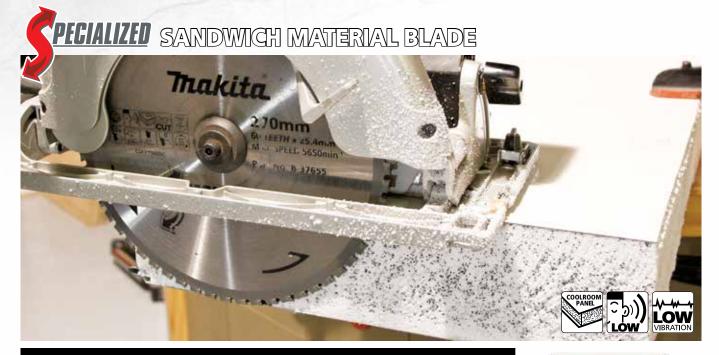

## **SANDWICH BLADE FOR PORTABLE SAW**

A range of blades for Portable, Mitre and Table Saws with excellent cutting performance in aluminium, copper, brass, bronze and other non-ferrous metals.

The blades are also suitable for working on plastics and laminated wood.

- Precision plate tensioning for a flatter blade and truer cuts
- Excellent cut quality in non-ferrous materials
- Superior performance on laminated materials

Apply blade wax (Part No.191897) to tip area frequently to prevent chip build up in blade gullets when cutting non-ferrous metals.

| Star<br>Rating | Part No. | Description      | Kerf<br>(mm) | Rake<br>(Deg°) | Max<br>RPM | Tooth<br>Shape | Barcode       |
|----------------|----------|------------------|--------------|----------------|------------|----------------|---------------|
| ****           | B-62480  | 165 x 20 x 42T   | 1.75         | 0°             | 9250       | SMTCG          | 0088381529921 |
| ****           | B-37649  | 235 x 25 x 50T   | 2.2          | 0°             | 6500       | SMTCG          | 0088381432672 |
| ****           | B-37655  | 270 x 25.4 x 60T | 2.4          | 0°             | 5650       | SMTCG          | 0088381432689 |