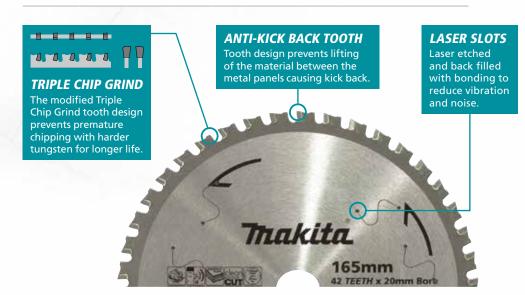

- Precision plate tensioning for a flatter blade and truer cuts
- Excellent cut quality in non-ferrous materials
- Superior performance on laminated materials

Apply blade wax (Part No.191897) to tip area frequently to prevent chip build up in blade gullets when cutting non-ferrous metals.

| Star<br>Rating | Part No. | Description      | Kerf<br>(mm) | Rake<br>(Deg°) | Max<br>RPM | Tooth<br>Shape | Barcode       |
|----------------|----------|------------------|--------------|----------------|------------|----------------|---------------|
| ****           | B-62480  | 165 x 20 x 42T   | 1.75         | 0°             | 9250       | SMTCG          | 0088381529921 |
| ****           | B-37649  | 235 x 25 x 50T   | 2.2          | 0°             | 6500       | SMTCG          | 0088381432672 |
| ****           | B-37655  | 270 x 25.4 x 60T | 2.4          | 0°             | 5650       | SMTCG          | 0088381432689 |