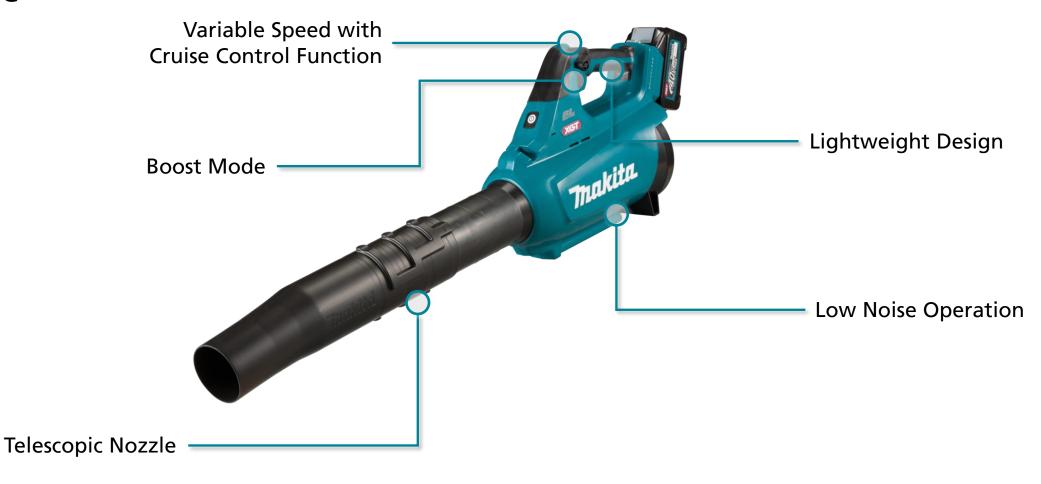

- Powerful Max Air Speed/Volume the blower design, allows an optimum nozzle to ground angle providing efficient sweeping operation. Paired with a powerful brushless motor, UB001G delivers the power to get through heavier debris.
- **Boost Mode** provides extra blowing force to move stubborn or wet garden debris. When completely engaging the trigger, it delivers max air speeds of 230km/h.
- **Long Telescopic Nozzle** can be adjusted into 3 different lengths up to 100mm. It comes standard with an extension nozzle, adaptor nozzle and flat nozzle allowing it to fit onto Makita's current range of accessories.
- Variable Speed with Cruise Control Function provides the ability for the user to set the right speed for the job at hand without needing to engage the trigger for the duration of use.
- Low Noise delivers less than 65dB allowing for maximum user comfort whilst in use
- **Lightweight Design** weighing 3.7kg with a battery minimizes user fatigue allowing it to be used comfortably for longer periods.

#### **Boost Mode**

Boost mode provides maximum suction and airflow

#### **Ergonomics**

Cruise control minimizes fatigue for extended periods of use

#### **Performance**

230Km/h Max air velocity powers through the toughest applications

#### Versatility

Range of nozzles provides optimal performance for different applications