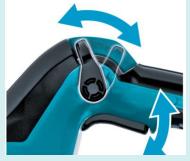

#### **Ergonomics**

Cruise control minimizes fatigue for extended periods of use