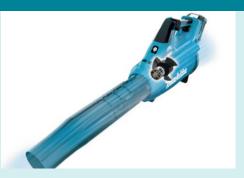

## 40V Max Brushless Blower UB001G

### 40V Max Brushless Blower UB001G

| Max. Air Velocity             | Turbo: 230Km/h<br>Normal: 0 – 190Km/h     |
|-------------------------------|-------------------------------------------|
| Max. Air Volume               | Turbo: 16m³/min<br>Normal: 0 – 13.8m³/min |
| No Load Speed                 | Turbo: 23,000rpm<br>Normal: 0 – 20,000rpm |
| Continuous runtime<br>BL4050F | 15 min                                    |
| Overall Length                | 1,043mm                                   |
| Skin Weight                   | 2.6kg                                     |
| Weight (with battery)         | 3.7kg                                     |
| Voltage                       | 40V Max                                   |