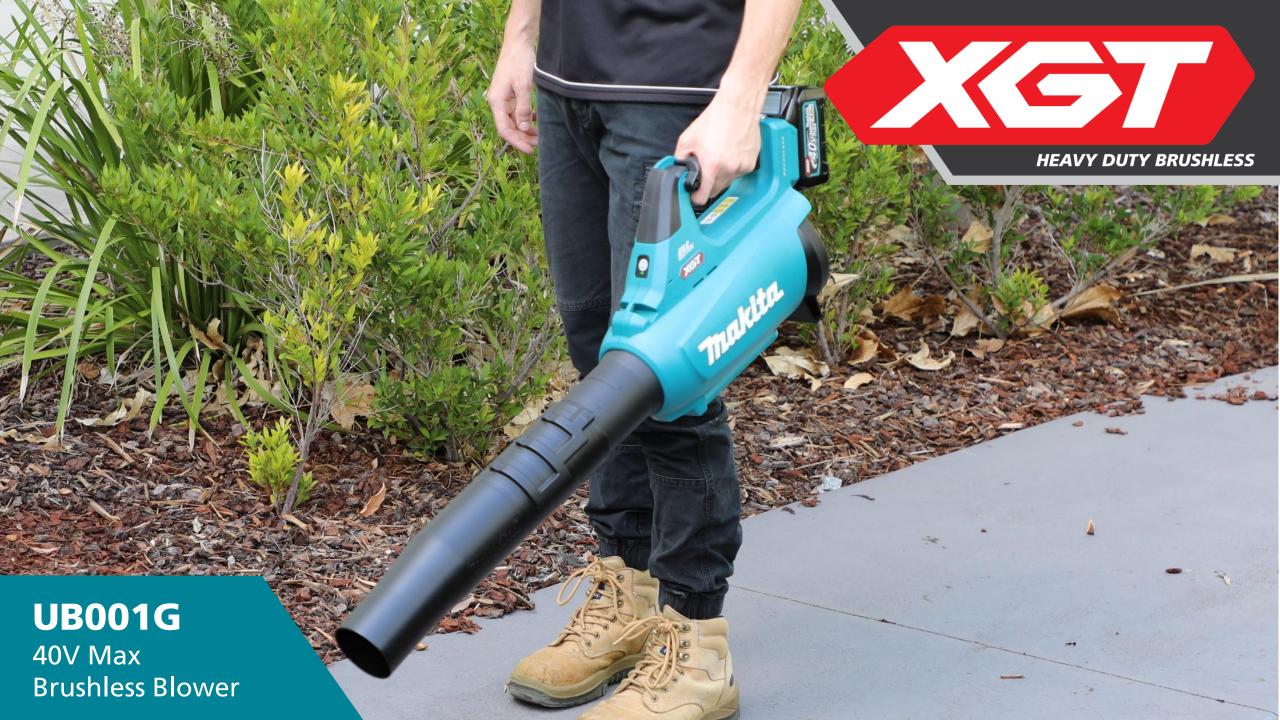

### **Product Statement**

The 40V Max. Brushless Blower has been designed for powerful and efficient clean-up and clearing, providing heavy duty power with 230Km/h of max. air velocity.

The cruise control function allows you to set and forget your desired speed whilst the added turbo mode provides the power for the toughest tasks. The lightweight design at only 3.7kg with a 4.0Ah battery makes UB001G extremely comfortable to use for long periods.

The telescopic nozzle moves up to 16m³/min of air volume and is adjustable in length perfect for both large and small jobs.