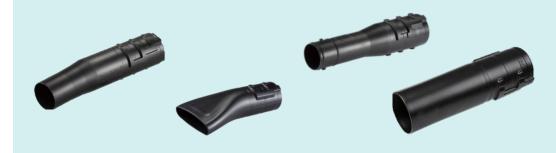

## Accessories

| Standard Accessories |          |                  |
|----------------------|----------|------------------|
|                      | 412758-3 | End Nozzle       |
|                      | 197889-6 | Flat Nozzle      |
|                      | 191L96-5 | Adaptor Pipe     |
|                      | 183P97-1 | Extension Nozzle |
| **Trakita**          | 166094-6 | Shoulder Belt    |

| <b>Optional Accessories</b> | S        |                            |
|-----------------------------|----------|----------------------------|
|                             | 191B03-8 | Gutter Cleaning Attachment |