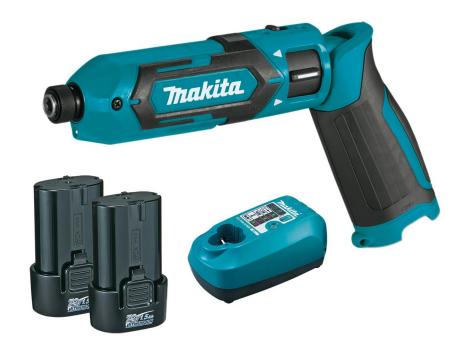

### **Product Overview**

# Accessories

| Standard Accessories |          |                              |  |  |
|----------------------|----------|------------------------------|--|--|
|                      | 784244-7 | Phillips Bit                 |  |  |
| makita               | 168435-2 | Holster                      |  |  |
| makita.              | 831277-4 | Tool Bag                     |  |  |
|                      | BL0715   | 7.2V 1.5Ah Battery           |  |  |
|                      | DC10WA   | 7.2V – 10.8V Battery Charger |  |  |