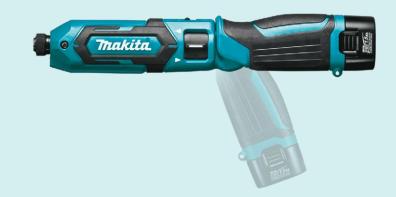

- **Straight or Pistol Grip** can be used in either position to complete the task at hand depending on the conditions
- Rotary Type Switch ergonomically located forward/reverse switch for convenient adjustment of rotational speed for precise screw driving
- LED Job Light built-in LED light illuminates the work area
- Trigger Lock prevent the tool from accidental start up
- Hand Screwdriver can use the tool as a hand screwdriver; convenient for driving screws in delicate places where driving with impact mechanism may damage screw or workpiece
- Electric Brake stops the bit almost instantly for maximum productivity
- Soft Grip the soft grip handle provides increased comfort on the job

#### Design

Operates in straight or pistol grip positions