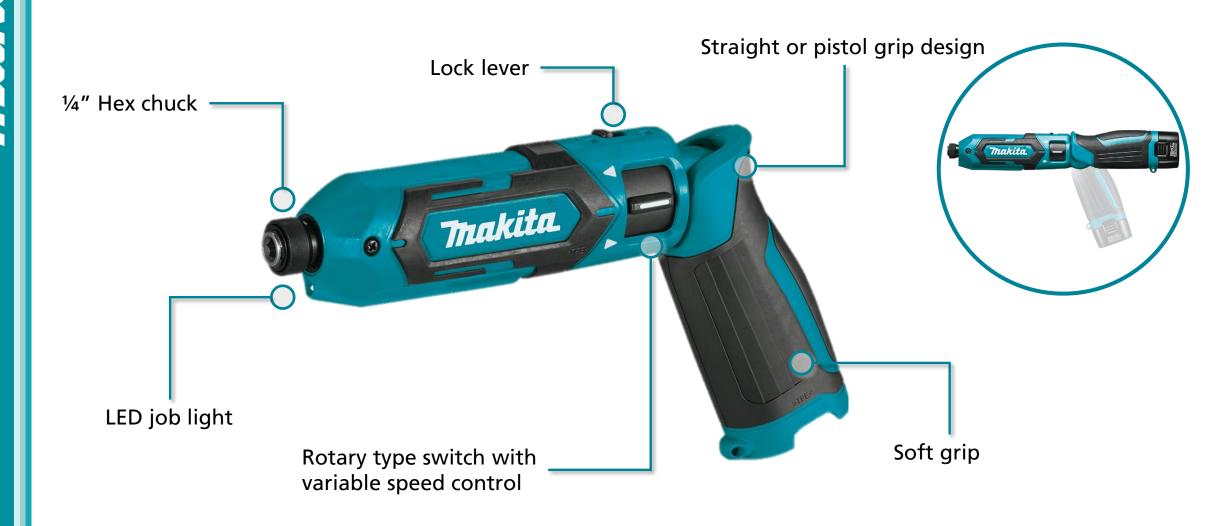

- **Straight or Pistol Grip** can be used in either position to complete the task at hand depending on the conditions
- Rotary Type Switch ergonomically located forward/reverse switch for convenient adjustment of rotational speed for precise screw driving
- LED Job Light built-in LED light illuminates the work area
- Trigger Lock prevent the tool from accidental start up
- Hand Screwdriver can use the tool as a hand screwdriver; convenient for driving screws in delicate places where driving with impact mechanism may damage screw or workpiece
- Electric Brake stops the bit almost instantly for maximum productivity
- Soft Grip the soft grip handle provides increased comfort on the job