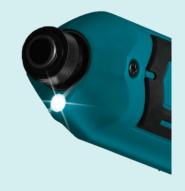

- **Straight or Pistol Grip** can be used in either position to complete the task at hand depending on the conditions
- Rotary Type Switch ergonomically located forward/reverse switch for convenient adjustment of rotational speed for precise screw driving
- LED Job Light built-in LED light illuminates the work area
- Trigger Lock prevent the tool from accidental start up
- Hand Screwdriver can use the tool as a hand screwdriver; convenient for driving screws in delicate places where driving with impact mechanism may damage screw or workpiece
- Electric Brake stops the bit almost instantly for maximum productivity
- Soft Grip the soft grip handle provides increased comfort on the job

#### **Convenience**

Built-in LED light illuminates workpiece