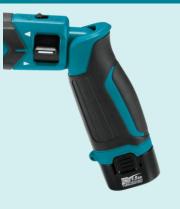

- **Straight or Pistol Grip** can be used in either position to complete the task at hand depending on the conditions
- Rotary Type Switch ergonomically located forward/reverse switch for convenient adjustment of rotational speed for precise screw driving
- LED Job Light built-in LED light illuminates the work area
- Trigger Lock prevent the tool from accidental start up
- Hand Screwdriver can use the tool as a hand screwdriver; convenient for driving screws in delicate places where driving with impact mechanism may damage screw or workpiece
- Electric Brake stops the bit almost instantly for maximum productivity
- Soft Grip the soft grip handle provides increased comfort on the job

#### **Comfort**

Soft grip handle provides increased comfort