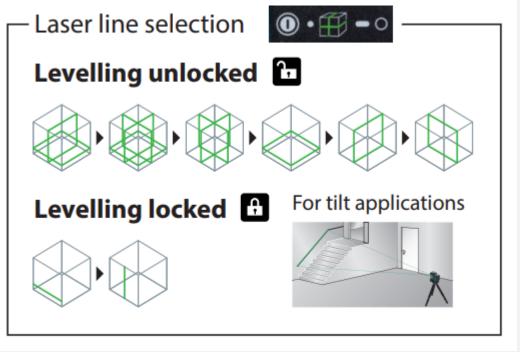

- 3 x full 360-degree laser lines three full 360 degree lines can be projected allowing for 4 vertical lines and 4 horizontal lines to be projected in a work space.
- Green beam the human eye is better able to recognise colours in the green spectrum, therefore green lasers can be up to 4 times brighter than red lasers. Allowing for greater visibility in daylight.
- Eccentric Rotary Base the vertical lines can rotate around a defined plumb point upto 10 degrees left and right. This reduces set up time as it allows the laser body to rotate without changing the position of the defined plumb point allowing for easy line positioning.
- **3 stage brightness setting** laser can be emitted in 3 different brightness settings, Eco, normal and high brightness. Allowing users to suits their brightness and runtime needs.
- **Self levelling** automatically self levels up to 4 degrees for quick and easy set ups with a measuring tolerance of ±2 mm at 10 m.
- **Pendulum lock** for protecting the lasers internal components the pendulum lock will secure moving parts I place to prevent damage. This also disengages the self leveling feature for when the laser is required for slopes such as hand rails.
- **XPT** Extreme Protection Technology protects the tool against dust & moisture even in the harshest jobsite conditions, increasing durability.

#### **Convenience**

3 x full 360-degree laser lines For quick and easy setup

#### 3 x full 360-degree laser lines

Three full 360 degree lines can be projected allowing for 4 vertical lines and 4 horizontal lines to be projected in a work space.