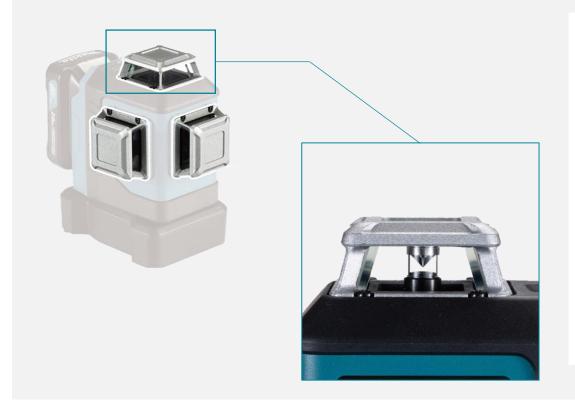

#### **Eccentric Rotary Base**

The vertical lines can rotate around a defined plumb point up to 10 degrees left and right. This means that as you use the micro adjustment to shift the laser left and right it doesn't plumb point on the laser doesn't mover off its mark.

This reduces set up time as it allows the laser body to rotate without changing the position of the defined plumb point allowing for easy line positioning.