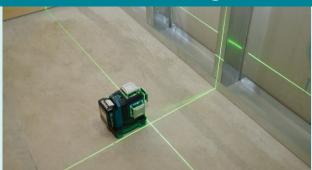

- 3 x full 360-degree laser lines three full 360 degree lines can be projected allowing for 4 vertical lines and 4 horizontal lines to be projected in a work space.
- Green beam the human eye is better able to recognise colours in the green spectrum, therefore green lasers can be up to 4 times brighter than red lasers. Allowing for greater visibility in daylight.
- Eccentric Rotary Base the vertical lines can rotate around a defined plumb point upto 10 degrees left and right. This reduces set up time as it allows the laser body to rotate without changing the position of the defined plumb point allowing for easy line positioning.
- **3 stage brightness setting** laser can be emitted in 3 different brightness settings, Eco, normal and high brightness. Allowing users to suits their brightness and runtime needs.
- **Self levelling** automatically self levels up to 4 degrees for quick and easy set ups with a measuring tolerance of ±2 mm at 10 m.
- **Pendulum lock** for protecting the lasers internal components the pendulum lock will secure moving parts I place to prevent damage. This also disengages the self leveling feature for when the laser is required for slopes such as hand rails.
- **XPT** Extreme Protection Technology protects the tool against dust & moisture even in the harshest jobsite conditions, increasing durability.

#### **Convenience**

3 x full 360-degree laser lines For quick and easy setup

#### 3 x full 360-degree laser lines

Three full 360 degree lines can be projected allowing for 4 vertical lines and 4 horizontal lines to be projected in a work space.