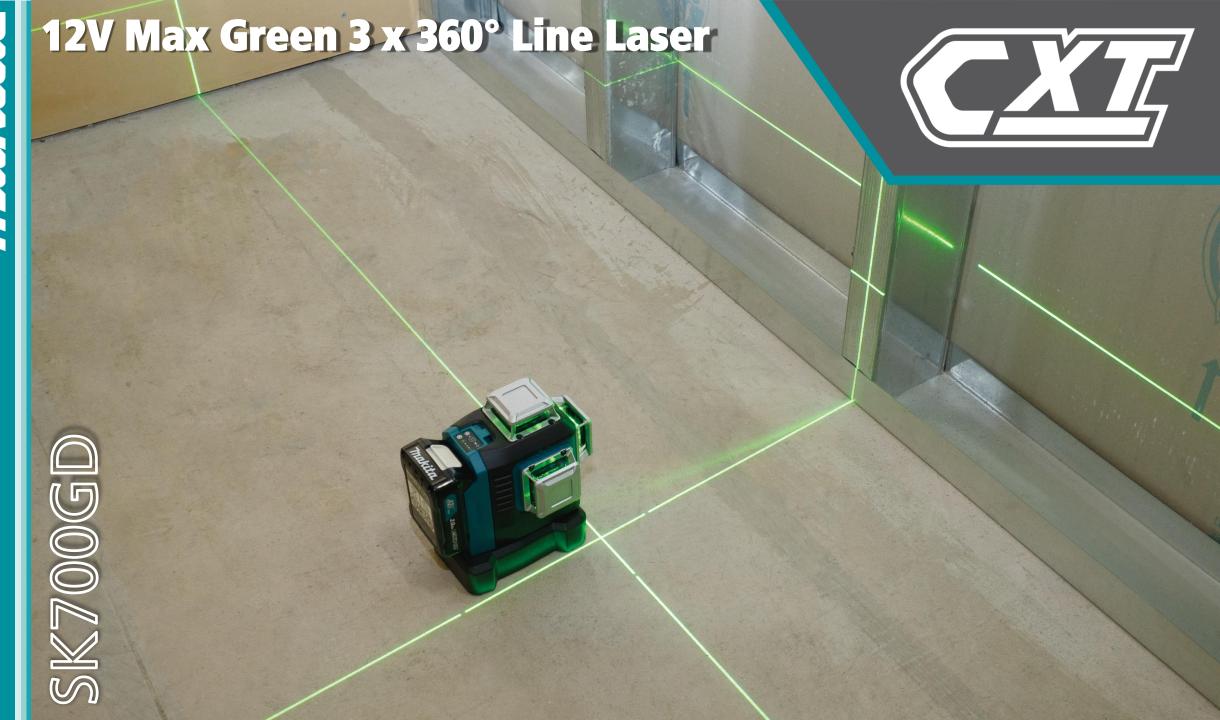

#### 12V Max Green 3 x 360° Line Laser

The 12V max CXT 3x 360 degree Multi-Line Green Laser (SK700GD) is a highly precise, highly visible and durable laser for levelling, aligning, plumbing, and squaring. The green beam laser technology provides increased visibility in bright light job site environments, and fast self-levelling line stability.

The SK700GD features a rotary base with a micro adjustment that rotates around a defined plumb point, allowing for fast and accurate alignment. With accuracy within ±2mm at 10 meters and self-levelling to within ±4 degrees the SK700GD is highly accurate for precise tasks. While also highly durable with eXtreme Protection Technology (XPT) for increased protection against dust and moisture.

- 3 x full 360-degree laser lines three full 360 degree lines can be projected allowing for 4 vertical lines and 4 horizontal lines to be projected in a work space.
- Green beam the human eye is better able to recognise colours in the green spectrum, therefore green lasers can be up to 4 times brighter than red lasers. Allowing for greater visibility in daylight.
- Eccentric Rotary Base the vertical lines can rotate around a defined plumb point upto 10 degrees left and right. This reduces set up time as it allows the laser body to rotate without changing the position of the defined plumb point allowing for easy line positioning.
- **3 stage brightness setting** laser can be emitted in 3 different brightness settings, Eco, normal and high brightness. Allowing users to suits their brightness and runtime needs.
- **Self levelling** automatically self levels up to 4 degrees for quick and easy set ups with a measuring tolerance of ±2 mm at 10 m.
- **Pendulum lock** for protecting the lasers internal components the pendulum lock will secure moving parts I place to prevent damage. This also disengages the self leveling feature for when the laser is required for slopes such as hand rails.
- **XPT** Extreme Protection Technology protects the tool against dust & moisture even in the harshest jobsite conditions, increasing durability.