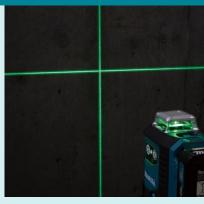

### Visibility

High Brightness Green Laser Up to 4 times brighter than red

#### **Accuracy**

Extremely accurate to within ±2 mm at 10 m