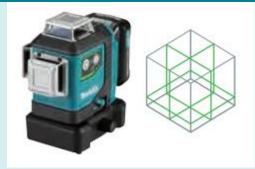

- 3 x full 360-degree laser lines three full 360 degree lines can be projected allowing for 4 vertical lines and 4 horizontal lines to be projected in a work space.
- Green beam the human eye is better able to recognise colours in the green spectrum, therefore green lasers can be up to 4 times brighter than red lasers. Allowing for greater visibility in daylight.
- Eccentric Rotary Base the vertical lines can rotate around a defined plumb point upto 10 degrees left and right. This reduces set up time as it allows the laser body to rotate without changing the position of the defined plumb point allowing for easy line positioning.
- **3 stage brightness setting** laser can be emitted in 3 different brightness settings, Eco, normal and high brightness. Allowing users to suits their brightness and runtime needs.
- **Self levelling** automatically self levels up to 4 degrees for quick and easy set ups with a measuring tolerance of ±2 mm at 10 m.
- **Pendulum lock** for protecting the lasers internal components the pendulum lock will secure moving parts I place to prevent damage. This also disengages the self leveling feature for when the laser is required for slopes such as hand rails.
- **XPT** Extreme Protection Technology protects the tool against dust & moisture even in the harshest jobsite conditions, increasing durability.

#### 3 x full 360-degree laser lines

Three full 360 degree lines can be projected allowing for 4 vertical lines and 4 horizontal lines to be projected in a work space.

#### **Eccentric Rotary Base**

The vertical lines can rotate around a defined plumb point up to 10 degrees left and right. This means that as you use the micro adjustment to shift the laser left and right it doesn't plumb point on the laser doesn't mover off its mark.

This reduces set up time as it allows the laser body to rotate without changing the position of the defined plumb point allowing for easy line positioning.