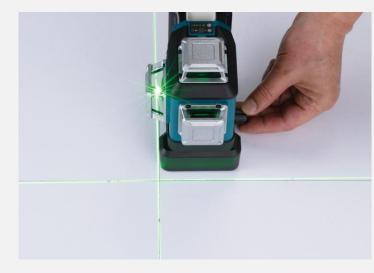

#### **Eccentric Rotary Base**

The vertical lines can rotate around a defined plumb point up to 10 degrees left and right. This means that as you use the micro adjustment to shift the laser left and right it doesn't plumb point on the laser doesn't mover off its mark.

This reduces set up time as it allows the laser body to rotate without changing the position of the defined plumb point allowing for easy line positioning.