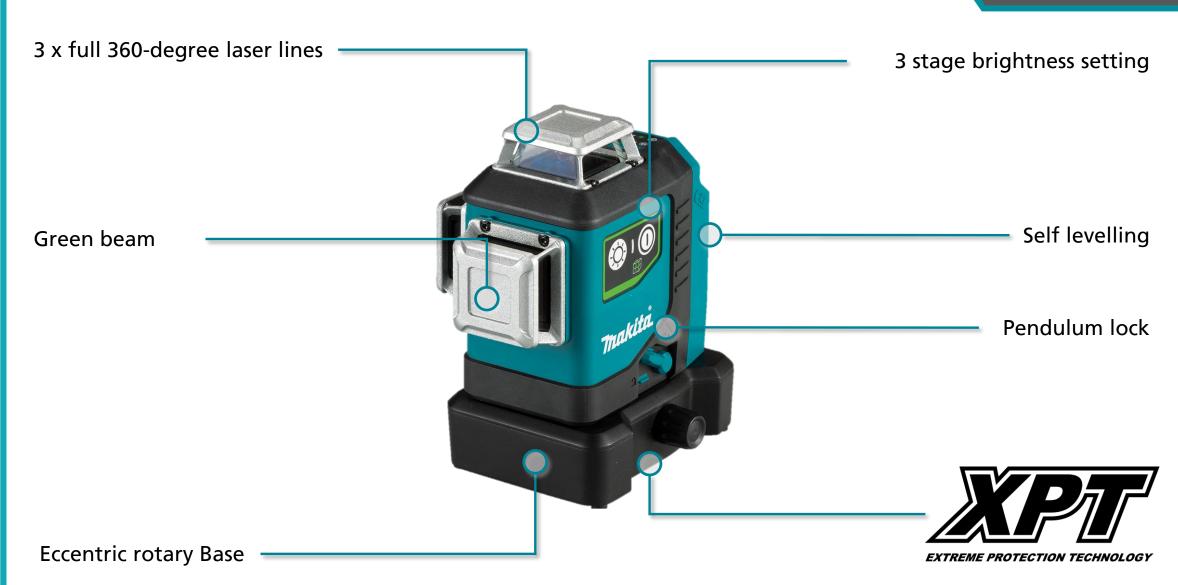

- 3 x full 360-degree laser lines three full 360 degree lines can be projected allowing for 4 vertical lines and 4 horizontal lines to be projected in a work space.
- Green beam the human eye is better able to recognise colours in the green spectrum, therefore green lasers can be up to 4 times brighter than red lasers. Allowing for greater visibility in daylight.
- Eccentric Rotary Base the vertical lines can rotate around a defined plumb point upto 10 degrees left and right. This reduces set up time as it allows the laser body to rotate without changing the position of the defined plumb point allowing for easy line positioning.
- **3 stage brightness setting** laser can be emitted in 3 different brightness settings, Eco, normal and high brightness. Allowing users to suits their brightness and runtime needs.
- **Self levelling** automatically self levels up to 4 degrees for quick and easy set ups with a measuring tolerance of ±2 mm at 10 m.
- **Pendulum lock** for protecting the lasers internal components the pendulum lock will secure moving parts I place to prevent damage. This also disengages the self leveling feature for when the laser is required for slopes such as hand rails.
- **XPT** Extreme Protection Technology protects the tool against dust & moisture even in the harshest jobsite conditions, increasing durability.

#### 3 x full 360-degree laser lines

Three full 360 degree lines can be projected allowing for 4 vertical lines and 4 horizontal lines to be projected in a work space.

#### **Eccentric Rotary Base**

The vertical lines can rotate around a defined plumb point up to 10 degrees left and right. This means that as you use the micro adjustment to shift the laser left and right it doesn't plumb point on the laser doesn't mover off its mark.

This reduces set up time as it allows the laser body to rotate without changing the position of the defined plumb point allowing for easy line positioning.