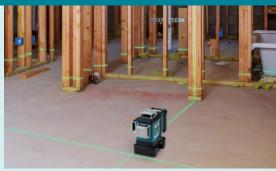

#### 12V Max Green 3 x 360° Line Laser

The 12V max CXT 3x 360 degree Multi-Line Green Laser (SK700GD) is a highly precise, highly visible and durable laser for levelling, aligning, plumbing, and squaring. The green beam laser technology provides increased visibility in bright light job site environments, and fast self-levelling line stability.

The SK700GD features a rotary base with a micro adjustment that rotates around a defined plumb point, allowing for fast and accurate alignment. With accuracy within ±2mm at 10 meters and self-levelling to within ±4 degrees the SK700GD is highly accurate for precise tasks. While also highly durable with eXtreme Protection Technology (XPT) for increased protection against dust and moisture.