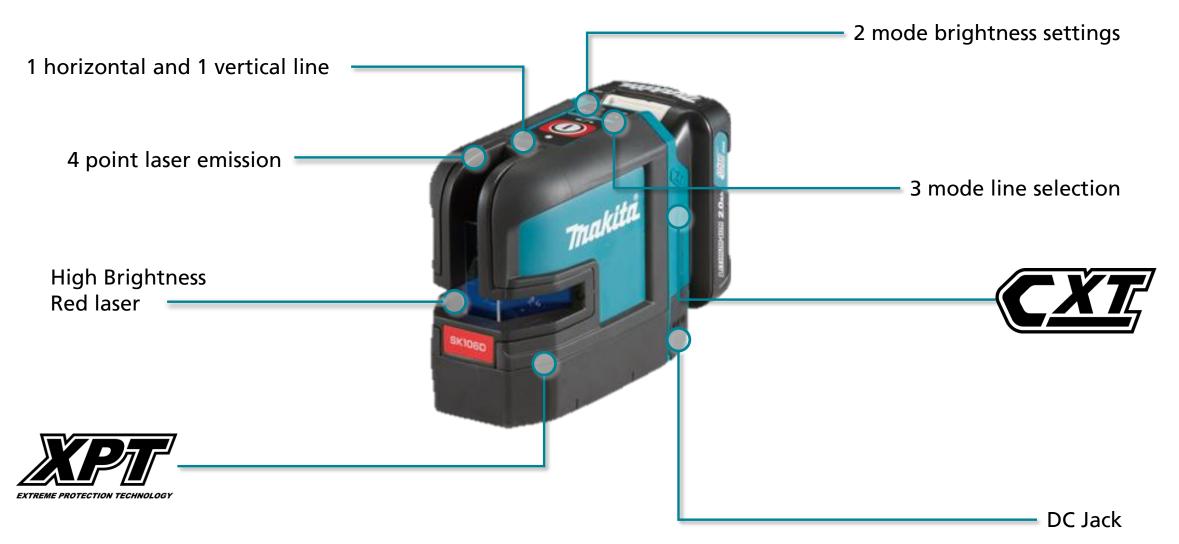

- **1 Horizontal and 1 vertical lines –** laser projects 1 horizontal line and 1 vertical line a intersecting at 90 degrees
- **4 point laser emission** Upper/Lower/Left/Right points
- **High Brightness Red laser** provides bright laser beam projection visible at a distance of up to 20 metres
- **XPT** for use in outdoor applications or harsh environments, protection from dust and dripping water is enhanced
- 2 mode brightness settings laser can be emitted in 2 different brightness settings, Eco and High brightness
- **3 mode line selection –** line beam can be emitted in 3 modes, horizontal only / vertical only and horizontal and vertical crossline
- CXT powered by 12V Max batteries the laser has a extended continuous runtime of up to 84 hours on maximum power with a 4.0Ah battery and 32 hours with a 1.5Ah
- **DC jack –** allows power to be supplied from 18V batteries using USB adaptor ADP05 and power supply cable