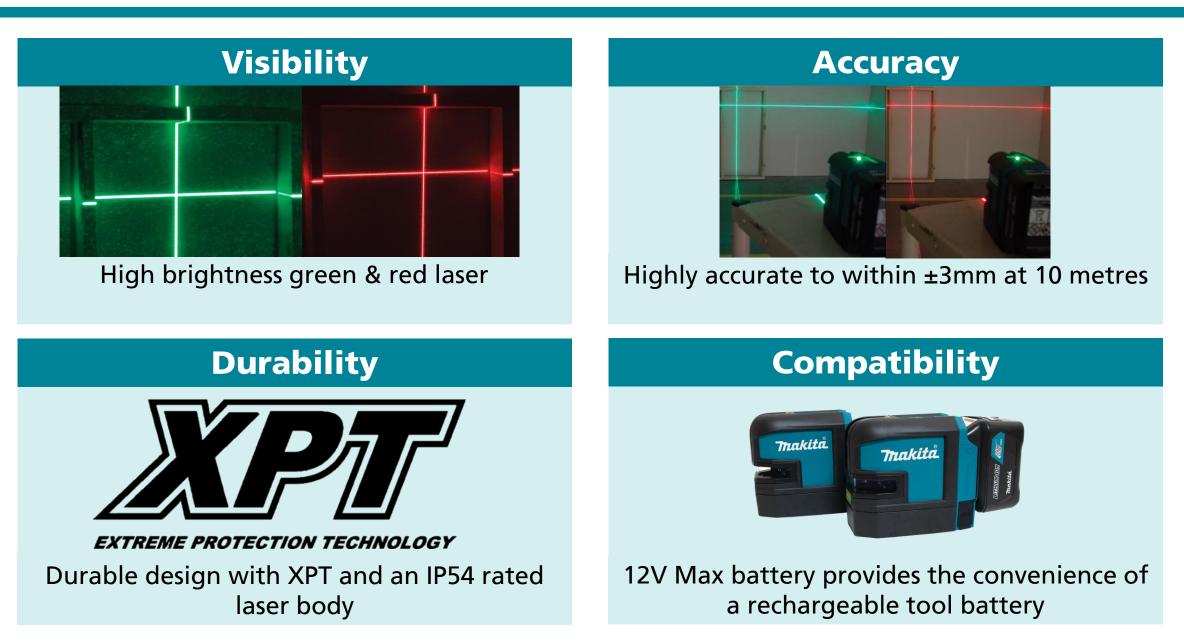

ion** Upper/Lower/Left/Right points
- **High Brightness Red laser** provides bright laser beam projection visible at a distance of up to 20 metres
- **XPT** for use in outdoor applications or harsh environments, protection from dust and dripping water is enhanced
- 2 mode brightness settings laser can be emitted in 2 different brightness settings, Eco and High brightness
- **3 mode line selection –** line beam can be emitted in 3 modes, horizontal only / vertical only and horizontal and vertical crossline
- CXT powered by 12V Max batteries the laser has a extended continuous runtime of up to 84 hours on maximum power with a 4.0Ah battery and 32 hours with a 1.5Ah
- **DC jack –** allows power to be supplied from 18V batteries using USB adaptor ADP05 and power supply cable

#### Advantages



# **SOur Range**

|                             | SK105GD          | SK105D           | SK106GD                  | SK106D                   |  |
|-----------------------------|------------------|------------------|--------------------------|--------------------------|--|
|                             | TRAKET           |                  | TRAKE                    | <b>Katita</b>            |  |
| Colour                      | Green            | Red              | Green                    | Red                      |  |
| Type of laser               | Cross Line Laser | Cross Line Laser | Cross Line & Point Laser | Cross Line & Point Laser |  |
| Diameter of laser point     | 2.0mm @ 5m       | 2.0mm @ 5m       | 2.0mm @ 5m               | 2.0mm @ 5m               |  |
| Range