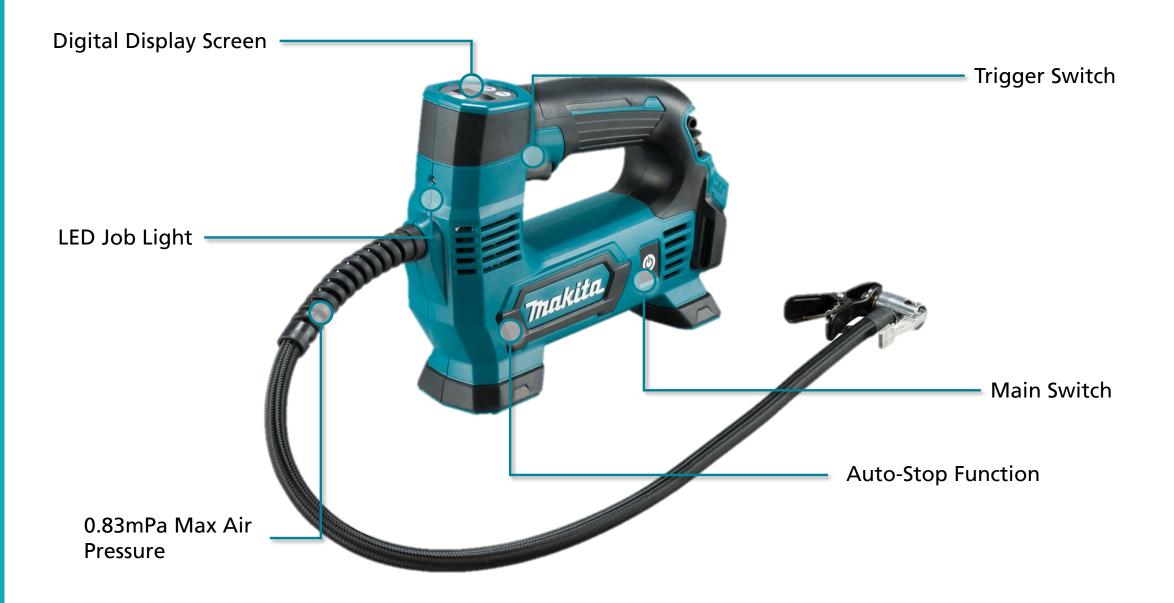

## **Product Overview**

- Digital Display Screen high visibility display screen allows you to clearly see the air pressure selected, the added backlight makes it ideal for use at any time of the day or night
- **LED Job Light** bright white LED illuminates the object being inflated enabling inflation in dark places or at night
- **Main Switch** eliminates the risk of accidental inflation and prevents unexpected start-up during transportation
- **Trigger Switch** one finger trigger switch allows the operator to comfortably operate the tool in a safe position
- Auto-Stop Function automatically stops inflation at the selected air pressure
- 0.83MPa Max Air Pressure delivers 4L/min @ 0.7MPa | 10L/min @ 0.2 MPa