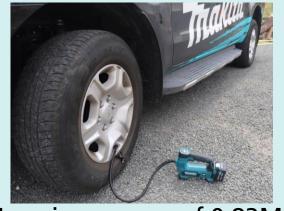

# **Product Objectives**

- Designed to suit the needs of anyone inflating car, bike or ute tyres, sporting equipment or pool toys/floats.
- Develop a powerful inflator powered by 12V Max batteries with a lightweight durable design

## Versatility

Ability to inflate car tyres, pool floats and sporting equipment