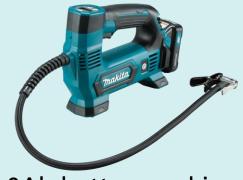

## **Product Overview**

# **Product Specification Sheet**

| Max Air Pressure         | 0.83MPa (121psi)                            |  |  |
|--------------------------|---------------------------------------------|--|--|
| Discharge Amount         | At 0.7 MPa – 4L/min<br>At 0.2 MPa – 10L/min |  |  |
| Duty Cycle               | 5min On/ 5min Off                           |  |  |
| Overall length           | 255mm                                       |  |  |
| Weight (without battery) | 1.3kg                                       |  |  |
| Voltage                  | 12V Max                                     |  |  |