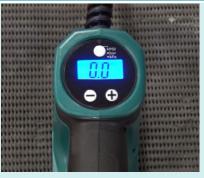

- Digital Display Screen high visibility display screen allows you to clearly see the air pressure selected, the added backlight makes it ideal for use at any time of the day or night
- **LED Job Light** bright white LED illuminates the object being inflated enabling inflation in dark places or at night
- **Main Switch** eliminates the risk of accidental inflation and prevents unexpected start-up during transportation
- **Trigger Switch** one finger trigger switch allows the operator to comfortably operate the tool in a safe position
- Auto-Stop Function automatically stops inflation at the selected air pressure
- 0.83MPa Max Air Pressure delivers 4L/min @ 0.7MPa | 10L/min @ 0.2 MPa

#### Convenience

Backlit display screen allows use during the day or night