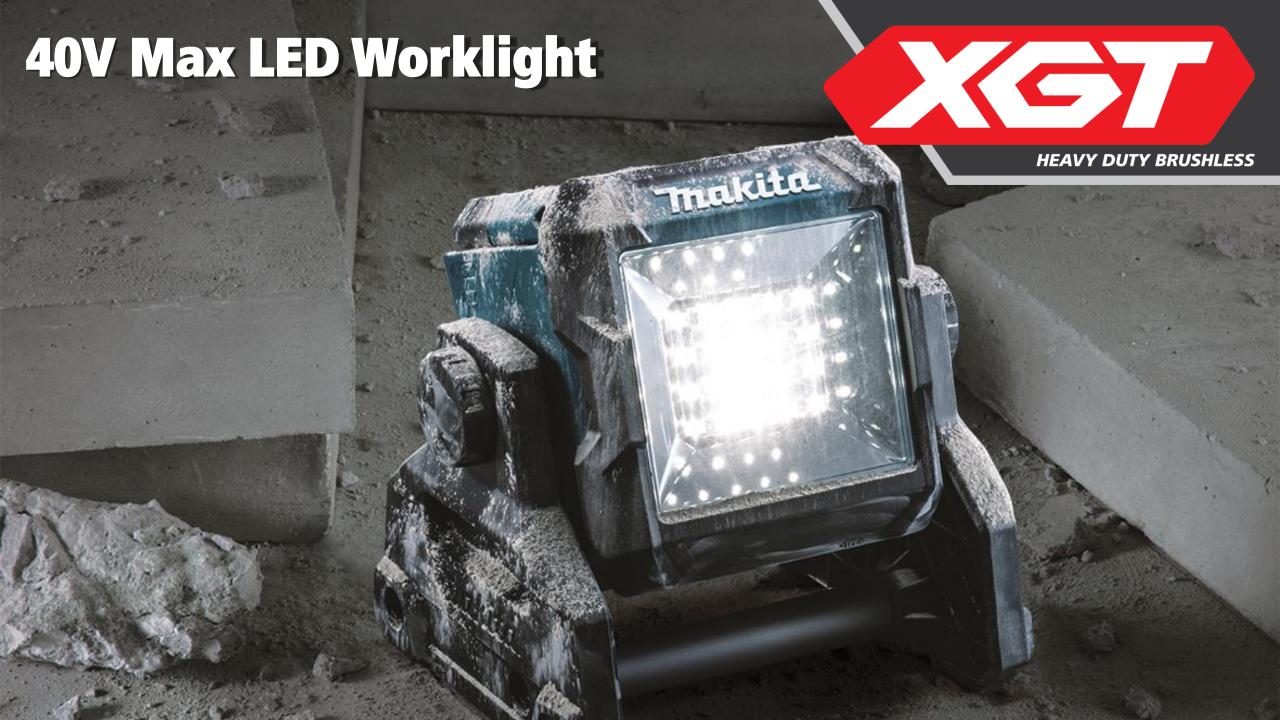

#### **40V Max LED Worklight**

The 40V Max XGT LED Work Light (ML003G) provides bright and even illumination for work spaces. At full brightness it provides 1,100 lumens of light, and 450 lumens on low mode. Adjusting knobs enable the user to direct the light to the desired angle while the dust and water-resistant construction (IP65 rated) ensures high durability for improved operation in harsh job site conditions.

Compatible with both 40V Max XGT and 18V LXT batteries, the ML003G delivers 10 hours of continuous illumination on high and 22 hours on low with the 40V Max XGT 4.0Ah battery (sold separately).