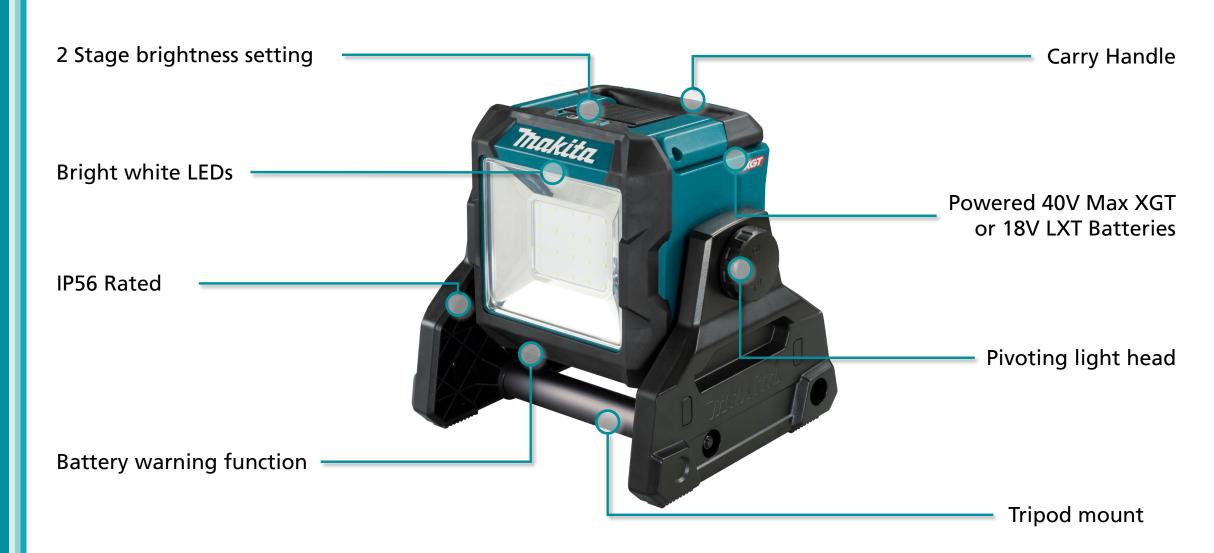

- **2 Stage brightness setting** High/Low brightness setting controlled by press button switch. High mode produces 1,100lm and Low mode produces 450lm. Additionally the ML003G has a memory function enabling the worklight to resume illumination at the same mode at which it was turned off.
- **Bright white LED –** 20x 0.6W LEDs are used, providing wide and bright illumination with a brightness of 1,100lm. In high
- **IP56 Rating** enclosed battery compartment protects the batteries from damage with the durable design providing a dust and water resistant rating of IP65
- Battery warning function when the batterybecomeslow, all the LED lights go
  out except one LED as illustrated. Thenapproximatelyfive to ten minuteslater, the
  systemautomaticallycutsoff. This gives you enough time to change the battery
  without being left in the dark
- Carry handle folding carry handle for easy transport to and from the jobsite
- Powered 40V Max XGT or 18V LXT Batteries the ML003G has the option to be powered by either 40V Max XGT batteries or 18V LXT batteries
- **Pivoting light head –** rotates a full 240° allowing the user to accurately position the light in the best position for operation
- Tripod mount allows for quick and easy mounting to optional tripod