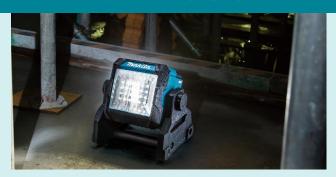

#### **40V Max LED Worklight**

The 40V Max XGT LED Work Light (ML003G) provides bright and even illumination for work spaces. At full brightness it provides 1,100 lumens of light, and 450 lumens on low mode. Adjusting knobs enable the user to direct the light to the desired angle while the dust and water-resistant construction (IP65 rated) ensures high durability for improved operation in harsh job site conditions.

#### Illumination

High brightness white LED's provide 1,100Lm of brightness