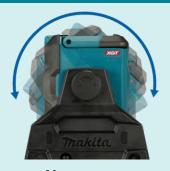

- **2 Stage brightness setting** High/Low brightness setting controlled by press button switch. High mode produces 1,100lm and Low mode produces 450lm. Additionally the ML003G has a memory function enabling the worklight to resume illumination at the same mode at which it was turned off.
- **Bright white LED –** 20x 0.6W LEDs are used, providing wide and bright illumination with a brightness of 1,100lm. In high
- **IP56 Rating** enclosed battery compartment protects the batteries from damage with the durable design providing a dust and water resistant rating of IP65
- Battery warning function when the batterybecomeslow, all the LED lights go
  out except one LED as illustrated. Thenapproximatelyfive to ten minuteslater, the
  systemautomaticallycutsoff. This gives you enough time to change the battery
  without being left in the dark
- Carry handle folding carry handle for easy transport to and from the jobsite
- Powered 40V Max XGT or 18V LXT Batteries the ML003G has the option to be powered by either 40V Max XGT batteries or 18V LXT batteries
- **Pivoting light head –** rotates a full 240° allowing the user to accurately position the light in the best position for operation
- Tripod mount allows for quick and easy mounting to optional tripod

#### **Versatility**

Head pivots to allow user to determine appropriate angle for operation