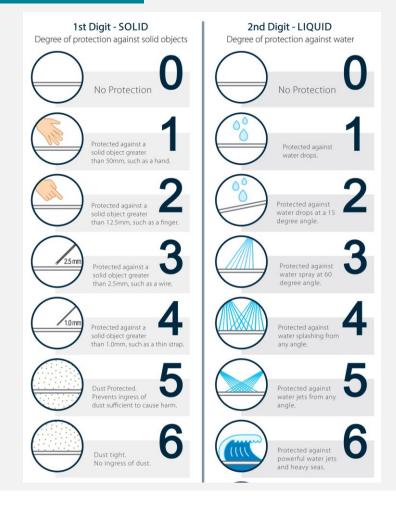

#### **Durability**

High durability IP56 rated for protection against water and dust

#### **Dust & Water Resistance - IP56**

ML003G features **IP56**Dust & water resistance.