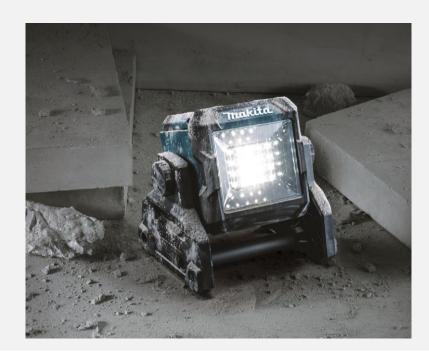

#### **40V Max LED Worklight**

The 40V Max XGT LED Work Light (ML003G) provides bright and even illumination for work spaces. At full brightness it provides 1,100 lumens of light, and 450 lumens on low mode. Adjusting knobs enable the user to direct the light to the desired angle while the dust and water-resistant construction (IP65 rated) ensures high durability for improved operation in harsh job site conditions.

Compatible with both 40V Max XGT and 18V LXT batteries, the ML003G delivers 10 hours of continuous illumination on high and 22 hours on low with the 40V Max XGT 4.0Ah battery (sold separately).

- **2 Stage brightness setting** High/Low brightness setting controlled by press button switch. High mode produces 1,100lm and Low mode produces 450lm. Additionally the ML003G has a memory function enabling the worklight to resume illumination at the same mode at which it was turned off.
- **Bright white LED –** 20x 0.6W LEDs are used, providing wide and bright illumination with a brightness of 1,100lm. In high
- **IP56 Rating** enclosed battery compartment protects the batteries from damage with the durable design providing a dust and water resistant rating of IP65
- Battery warning function when the batterybecomeslow, all the LED lights go
  out except one LED as illustrated. Thenapproximatelyfive to ten minuteslater, the
  systemautomaticallycutsoff. This gives you enough time to change the battery
  without being left in the dark
- Carry handle folding carry handle for easy transport to and from the jobsite
- Powered 40V Max XGT or 18V LXT Batteries the ML003G has the option to be powered by either 40V Max XGT batteries or 18V LXT batteries
- **Pivoting light head –** rotates a full 240° allowing the user to accurately position the light in the best position for operation
- Tripod mount allows for quick and easy mounting to optional tripod