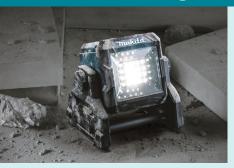

#### **40V Max LED Worklight**

The 40V Max XGT LED Work Light (ML003G) provides bright and even illumination for work spaces. At full brightness it provides 1,100 lumens of light, and 450 lumens on low mode. Adjusting knobs enable the user to direct the light to the desired angle while the dust and water-resistant construction (IP65 rated) ensures high durability for improved operation in harsh job site conditions.

#### **Durability**

High durability IP56 rated for protection against water and dust