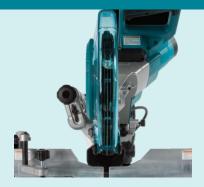

#### **Should I adjust the kerf boards?**

This tool is provided with kerf boards in the turn base to minimise tearing out on the exit side of a cut. The kerf boards are factory adjusted so that the saw blade does not contact the kerf boards. Before use you must adjust the boards so that the boards just come in contact with the blade teeth on either side.