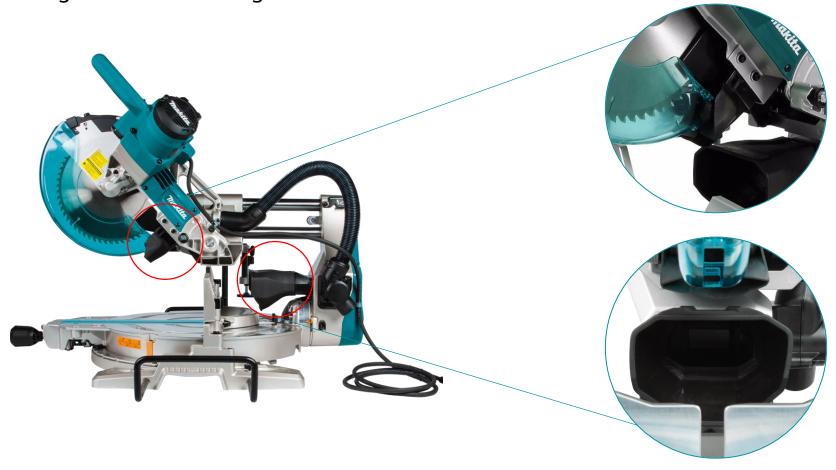

- Dual stage dust extraction dust is collected from two locations, behind the fence and behind the blade. Dust collection is more efficient through the entire cut regardless of the size of the material
- **Forward rail design** newly designed rail system provides an extremely smooth cutting motion. This design also allows the saw to be placed against a wall minimising the overall footprint
- Removable sub fence provides excellent stock stability when cutting and can easily be removed for bevel cutting
- DXT Deep and eXact cutting Technology, allows a larger cutting capacity due to the innovative direct drive gearbox
- Soft start suppresses start up reaction for smooth start ups
- Bevel angle adjustment located on the front of the saw the bevel angle can quickly and easily be adjusted left and right without having to reach around the back of the saw
- Mitre angle lock mitre angle with positive stops at 0°, 15°, 22.5°, 31.6°, 45°, and 60° left or right

#### **Dual stage dust extraction**

Dust is collected from two locations, behind the fence and behind the blade. Dust collection is more efficient through the entire cut regardless of the size of the material.

#### **Efficiency**

Dual stage dust extraction for a healthier and cleaner jobsite