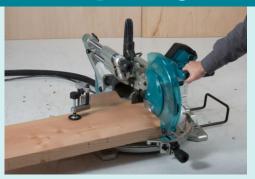

## **Product Objectives**

- Designed to suit the needs of carpenters, joiners, shopfitters and builders
- Develop a newly designed slide compound saw with superior accuracy, durable design and improved dust extraction
- The LS1019 replaces the LS1016

- Dual stage dust extraction dust is collected from two locations, behind the fence and behind the blade. Dust collection is more efficient through the entire cut regardless of the size of the material
- **Forward rail design** newly designed rail system provides an extremely smooth cutting motion. This design also allows the saw to be placed against a wall minimising the overall footprint
- Removable sub fence provides excellent stock stability when cutting and can easily be removed for bevel cutting
- DXT Deep and eXact cutting Technology, allows a larger cutting capacity due to the innovative direct drive gearbox
- Soft start suppresses start up reaction for smooth start ups
- Bevel angle adjustment located on the front of the saw the bevel angle can quickly and easily be adjusted left and right without having to reach around the back of the saw
- Mitre angle lock mitre angle with positive stops at 0°, 15°, 22.5°, 31.6°, 45°, and 60° left or right