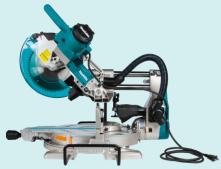

his design also allows the saw to be placed against a wall minimising the overall footprint
- Removable sub fence provides excellent stock stability when cutting and can easily be removed for bevel cutting
- DXT Deep and eXact cutting Technology, allows a larger cutting capacity due to the innovative direct drive gearbox
- Soft start suppresses start up reaction for smooth start ups
- Bevel angle adjustment located on the front of the saw the bevel angle can quickly and easily be adjusted left and right without having to reach around the back of the saw
- Mitre angle lock mitre angle with positive stops at 0°, 15°, 22.5°, 31.6°, 45°, and 60° left or right

## **Advantages**

#### **Capacity**



Cross cuts at 68 x 310mm or 91 x 279mm Horizontal skirting cuts at 133mm

#### **Efficiency**



Dual stage dust extraction for a healthier and cleaner jobsite

#### **Innovation**



Unique Forward Rail System offers a reduced footprint and ultra smooth cutting action

#### **Convenience**



Forward facing bevel lock system for faster more convenient bevel adjustment

## Advantages

#### Rail forward design

Motor head slides on two fixed pipes without extending the rear of the machine. The saw can therefore be placed against a wall minimising the overall footprint of the tool. Rail forward design also provides an ultra smooth cutting action with a single smooth action from the front to the back of the cut





LS1016 LS1019

## Advantages

#### **Dual stage dust extraction**

Dust is collected from two locations, behind the fence and behind the blade. Dust collection is more effi