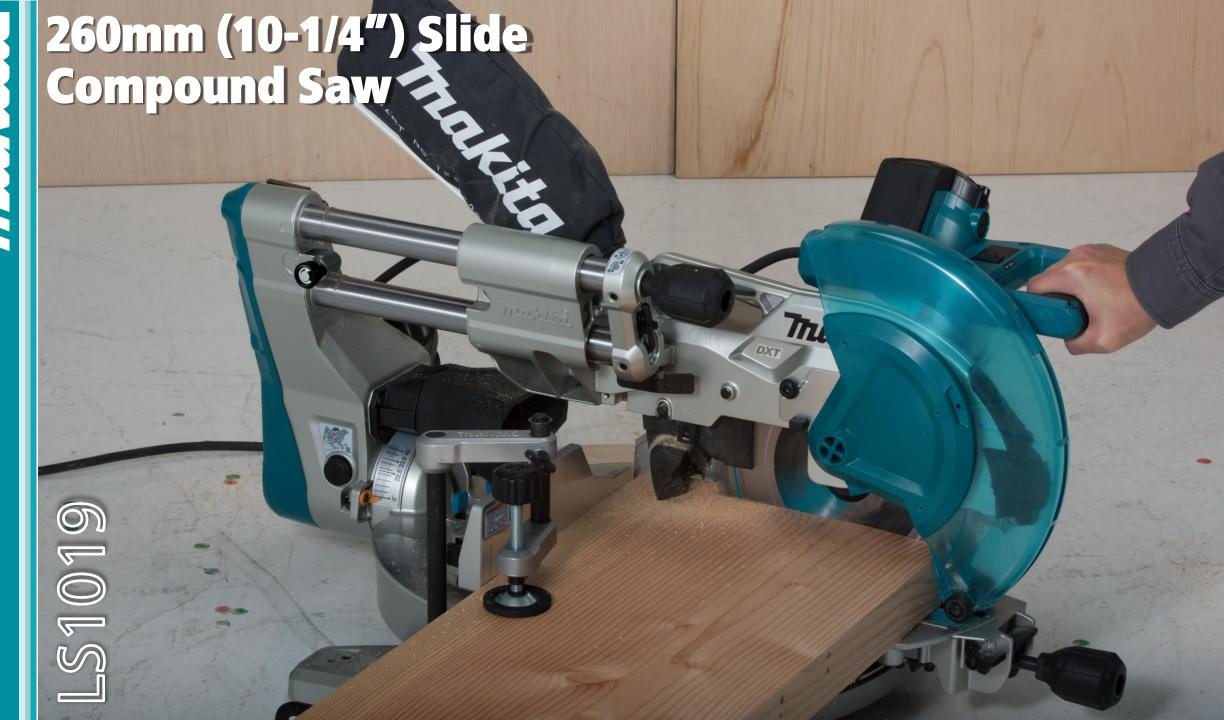

## **Product Objectives**

- Designed to suit the needs of carpenters, joiners, shopfitters and builders
- Develop a newly designed slide compound saw with superior accuracy, durable design and improved dust extraction
- The LS1019 replaces the LS1016

## **Product Overview**

### **Product Specification Sheet**

| Max. cutting capacities at 90°       | Max. width: 68 x 310mm<br>Max. height: 91 x 279mm |
|--------------------------------------|---------------------------------------------------|
| Max. cutting capacities at 45° mitre | Max. width: 68 x 218mm<br>Max. height: 91 x 197mm |
| Blade diameter                       | 260mm (10-1/4")                                   |
| Bore diameter                        | 25.4mm                                            |
| No load speed                        | 3,200rpm                                          |
| Continuous rating input              | 1,510W                                            |
| Bevel capacity                       | 48° left - 48° right                              |
| Mitre capacity                       | 60° left - 60° right                              |
| Overall length                       | 805mm                                             |
| Net weight                           | 26.3kg                                            |
| Power supply cord                    | 2.0m                                              |