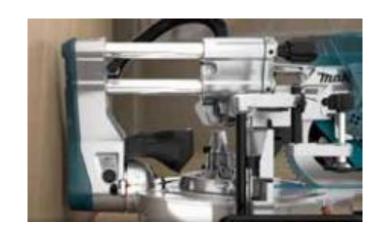

#### **Convenience**

Forward facing bevel lock system for faster more convenient bevel adjustment

- Dual stage dust extraction dust is collected from two locations, behind the fence and behind the blade. Dust collection is more efficient through the entire cut regardless of the size of the material
- **Forward rail design** newly designed rail system provides an extremely smooth cutting motion. This design also allows the saw to be placed against a wall minimising the overall footprint
- Removable sub fence provides excellent stock stability when cutting and can easily be removed for bevel cutting
- DXT Deep and eXact cutting Technology, allows a larger cutting capacity due to the innovative direct drive gearbox
- Soft start suppresses start up reaction for smooth start ups
- Bevel angle adjustment located on the front of the saw the bevel angle can quickly and easily be adjusted left and right without having to reach around the back of the saw
- Mitre angle lock mitre angle with positive stops at 0°, 15°, 22.5°, 31.6°, 45°, and 60° left or right