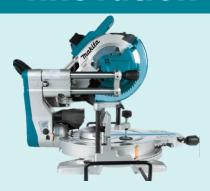

#### Rail forward design

Motor head slides on two fixed pipes without extending the rear of the machine. The saw can therefore be placed against a wall minimising the overall footprint of the tool. Rail forward design also provides an ultra smooth cutting action with a single smooth action from the front to the back of the cut