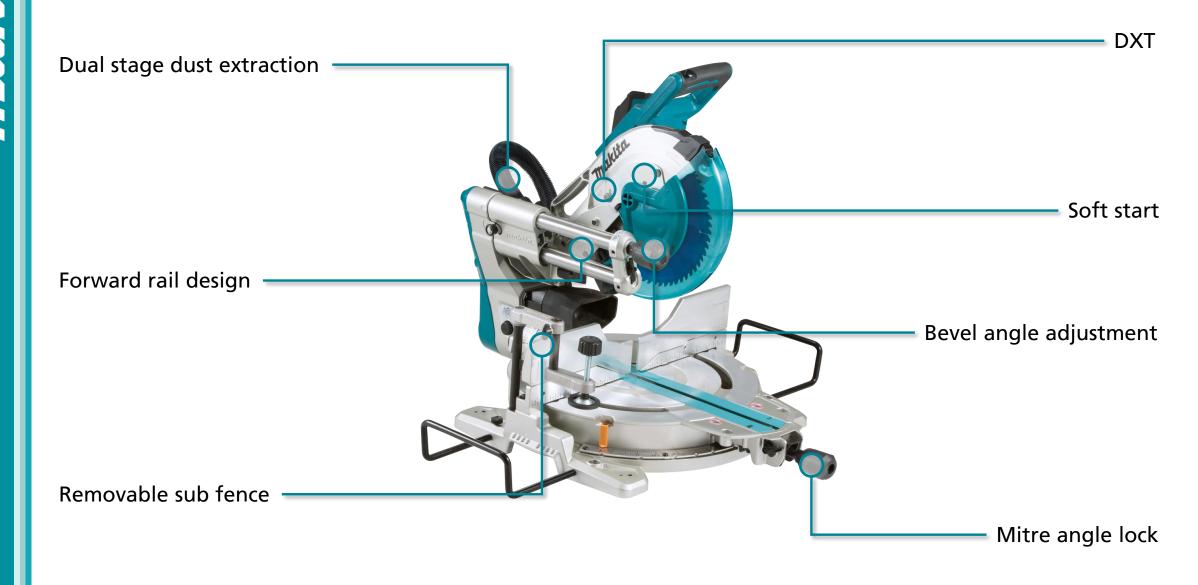

- Dual stage dust extraction dust is collected from two locations, behind the fence and behind the blade. Dust collection is more efficient through the entire cut regardless of the size of the material
- **Forward rail design** newly designed rail system provides an extremely smooth cutting motion. This design also allows the saw to be placed against a wall minimising the overall footprint
- Removable sub fence provides excellent stock stability when cutting and can easily be removed for bevel cutting
- DXT Deep and eXact cutting Technology, allows a larger cutting capacity due to the innovative direct drive gearbox
- Soft start suppresses start up reaction for smooth start ups
- Bevel angle adjustment located on the front of the saw the bevel angle can quickly and easily be adjusted left and right without having to reach around the back of the saw
- Mitre angle lock mitre angle with positive stops at 0°, 15°, 22.5°, 31.6°, 45°, and 60° left or right

## **Advantages**

#### **Capacity**

Cross cuts at 68 x 310mm or 91 x 279mm Horizontal skirting cuts at 133mm

#### **Efficiency**

Dual stage dust extraction for a healthier and cleaner jobsite

#### **Innovation**

Unique Forward Rail System offers a reduced footprint and ultra smooth cutting action

#### **Convenience**

Forward facing bevel lock system for faster more convenient bevel adjustment