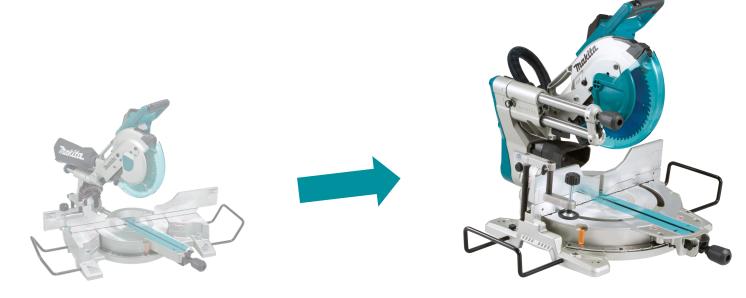

## Advantages

#### Rail forward design

Motor head slides on two fixed pipes without extending the rear of the machine. The saw can therefore be placed against a wall minimising the overall footprint of the tool. Rail forward design also provides an ultra smooth cutting action with a single smooth action from the front to the back of the cut

LS1016 LS1019