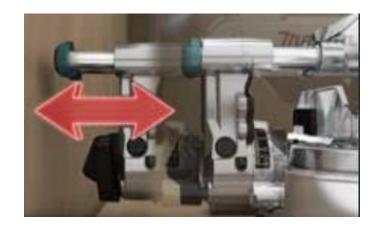

#### **Innovation**

Unique Forward Rail System offers a reduced footprint and ultra smooth cutting action

#### Rail forward design

Motor head slides on two fixed pipes without extending the rear of the machine. The saw can therefore be placed against a wall minimising the overall footprint of the tool. Rail forward design also provides an ultra smooth cutting action with a single smooth action from the front to the back of the cut