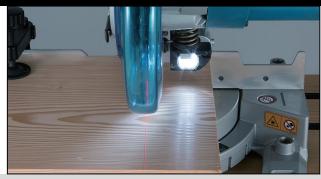

- Large cutting capacity maximum cutting depth 65mm at 90 degrees and 50mm and 45 degree bevel
- Laser marker accurately marks the cut line on the material and operates from the same power source as the motor, therefore doesn't need batteries
- **Sliding sub fence** allows the material being cut to be sufficiently supported by the subfence at all angles from 90 to 48 degree bevel
- **Transport handle –** for easy transportation to and from the jobsite
- Soft start minimised the start up force upon start up. Protecting the user and internal components from injury or damage
- LED Joblight provides bright and wide illumination of the workpiece allowing for safe and accurate cutting

#### **Accuracy**

Laser marker and LED joblight for exact cutting