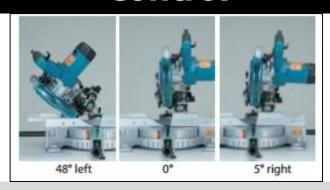

## **Product Specification Sheet**

Bevel Angle:

48° Left

0°

5° Right

| Bevel Angle | Miter Angle        | Height x Width |
|-------------|--------------------|----------------|
|             | 0°                 | 65 x 305mm     |
| 0°          | 45° left and right | 65 x 215mm     |
|             | 60° Right          | 65 x 150mm     |
| 450 1 6     | 0°                 | 50 x 305mm     |
| 45° Left    | 45° Left and right | 50 x 215mm     |
| 5° Right    | 0°                 | 60 x 305mm     |

#### **Control**

Bevel capacity 48° left and 5° right