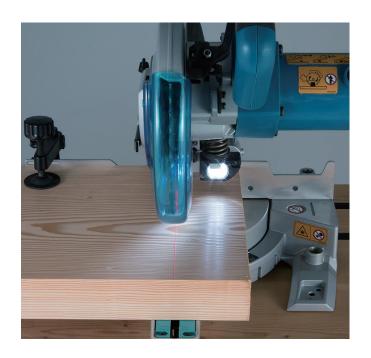

- Large cutting capacity maximum cutting depth 65mm at 90 degrees and 50mm and 45 degree bevel
- Laser marker accurately marks the cut line on the material and operates from the same power source as the motor, therefore doesn't need batteries
- **Sliding sub fence** allows the material being cut to be sufficiently supported by the subfence at all angles from 90 to 48 degree bevel
- **Transport handle –** for easy transportation to and from the jobsite
- Soft start minimised the start up force upon start up. Protecting the user and internal components from injury or damage
- LED Joblight provides bright and wide illumination of the workpiece allowing for safe and accurate cutting

#### **Accuracy**

Laser marker and LED joblight for exact cutting