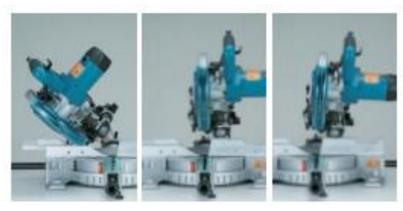

### **Product Overview**

- Large cutting capacity maximum cutting depth 65mm at 90 degrees and 50mm and 45 degree bevel
- Laser marker accurately marks the cut line on the material and operates from the same power source as the motor, therefore doesn't need batteries
- **Sliding sub fence** allows the material being cut to be sufficiently supported by the subfence at all angles from 90 to 48 degree bevel
- **Transport handle –** for easy transportation to and from the jobsite
- Soft start minimised the start up force upon start up. Protecting the user and internal components from injury or damage
- LED Joblight provides bright and wide illumination of the workpiece allowing for safe and accurate cutting