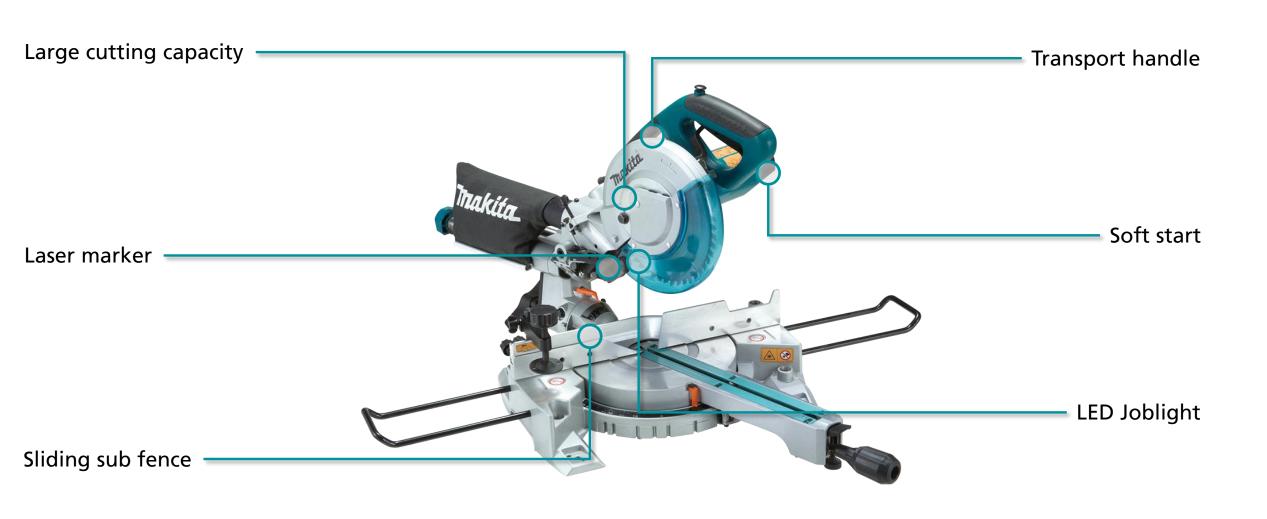

- Large cutting capacity maximum cutting depth 65mm at 90 degrees and 50mm and 45 degree bevel
- Laser marker accurately marks the cut line on the material and operates from the same power source as the motor, therefore doesn't need batteries
- **Sliding sub fence** allows the material being cut to be sufficiently supported by the subfence at all angles from 90 to 48 degree bevel
- **Transport handle –** for easy transportation to and from the jobsite
- Soft start minimised the start up force upon start up. Protecting the user and internal components from injury or damage
- LED Joblight provides bright and wide illumination of the workpiece allowing for safe and accurate cutting