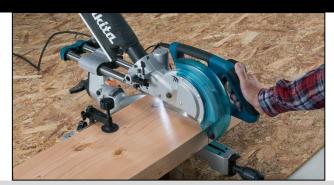

- Large cutting capacity maximum cutting depth 65mm at 90 degrees and 50mm and 45 degree bevel
- Laser marker accurately marks the cut line on the material and operates from the same power source as the motor, therefore doesn't need batteries
- **Sliding sub fence** allows the material being cut to be sufficiently supported by the subfence at all angles from 90 to 48 degree bevel
- **Transport handle –** for easy transportation to and from the jobsite
- Soft start minimised the start up force upon start up. Protecting the user and internal components from injury or damage
- LED Joblight provides bright and wide illumination of the workpiece allowing for safe and accurate cutting

#### **Performance**

Maximum cutting capacity 65 x 305mm