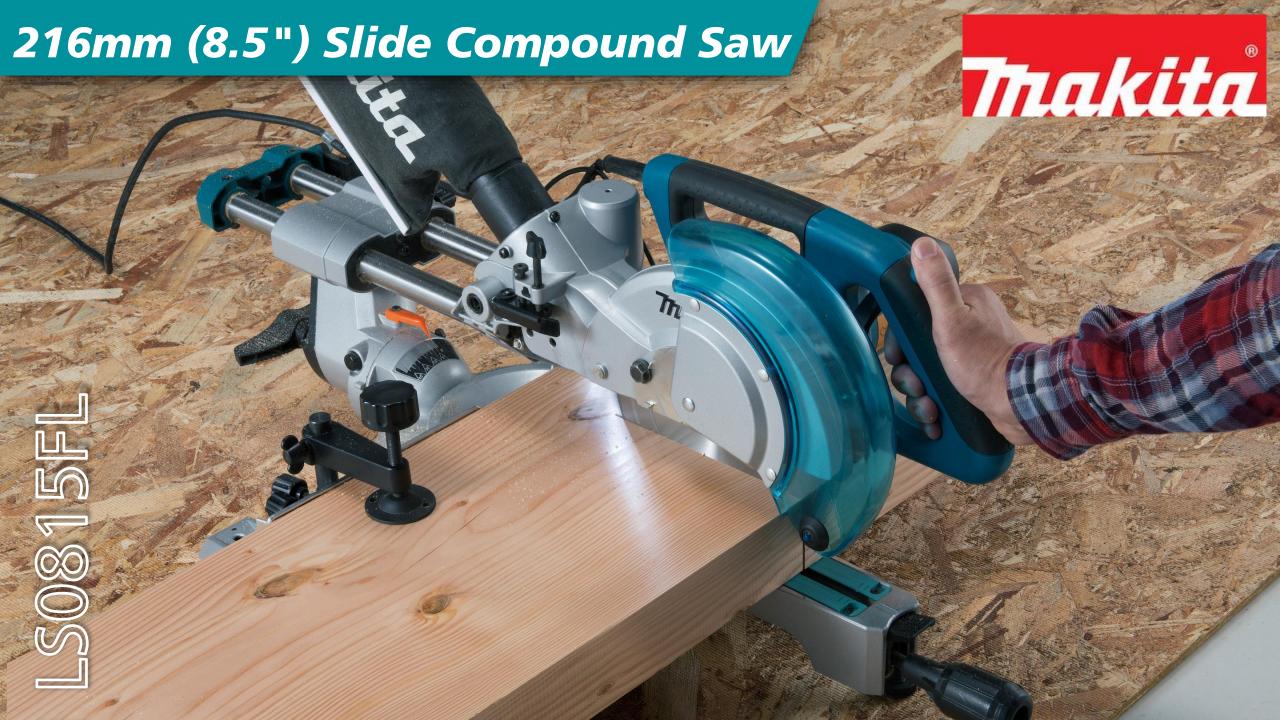

### **Product Objectives**

- Designed to suit the needs of carpenters, finish carpenters, flooring installation and joiners
- Develop a 216mm slide compound mitre saw with both an LED job light and laser marker for increased visibility and accurate straight cutting

- Large cutting capacity maximum cutting depth 65mm at 90 degrees and 50mm and 45 degree bevel
- Laser marker accurately marks the cut line on the material and operates from the same power source as the motor, therefore doesn't need batteries
- **Sliding sub fence** allows the material being cut to be sufficiently supported by the subfence at all angles from 90 to 48 degree bevel
- **Transport handle –** for easy transportation to and from the jobsite
- Soft start minimised the start up force upon start up. Protecting the user and internal components from injury or damage
- LED Joblight provides bright and wide illumination of the workpiece allowing for safe and accurate cutting