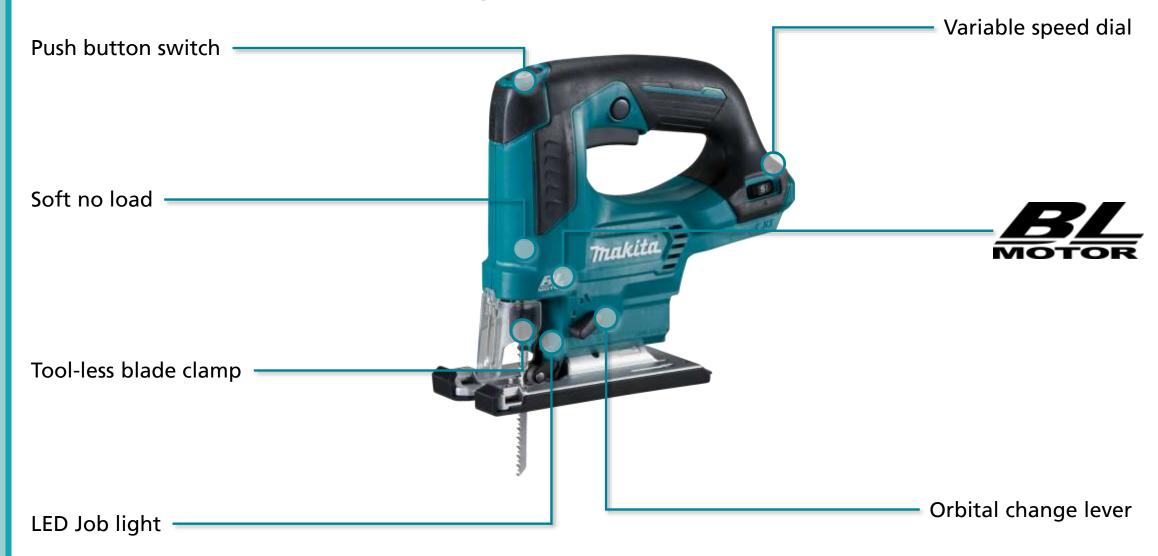

- BL Brushless Motor efficient energy production enabling lower heat production and increased work on a single charge
- Soft no load reduces tool vibration and speed when there is no load on the blade, allowing the user to accurately align the cut. The tool then automatically increases to full speed once the tool detects load on the blade. This function can also be disabled at the users preference
- Tool-less blade clamp allows easy blade change, able to remove a potentially hot the blade without having to touch it
- LED Job light illuminates the cutting light providing greater visibility
- Variable speed dial allows the user to select the appropriate cutting speed for the material and task from between 800-3,000spm
- Push button switch conveniently located lock button on both sides locks the tool to prevent accidental start up
- **Orbital change lever** changes the cutting motion between 3 orbital motions and straight cuts. Providing both fast and smooth cutting