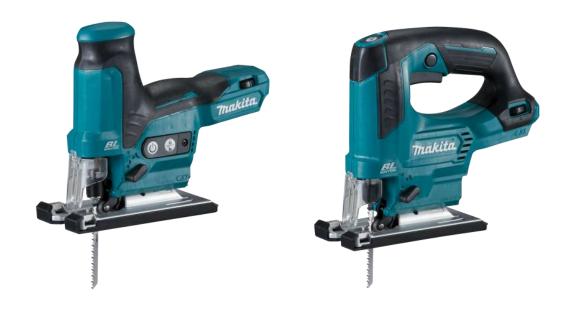

## **Product Objectives**

- Designed to suit the needs of finish carpenters, kitchen and cabinet installers, shop fitters and joiners
- Develop two lightweight jigsaws constructed for various users comfort and increased power and runtime thanks to the compact brushless motor



## **Product Overview**

#### JV102D - 12V MAX Brushless Barrel Handle Jigsaw



## **Product Specification Sheet**



| Max. cutting capacities in wood      | 90mm                 |
|--------------------------------------|----------------------|
| Max. cutting capacities in steel     | 10mm                 |
| Max. cutting capacities in aluminium | 20mm                 |
| Length of stroke                     | 23mm                 |
| Strokes per minute                   | 800-3,000spm         |
| Bevel capacity                       | 45° left - 45° right |
| Overall length                       | 237mm                |
| Skin weight                          | 1.53kg               |
| Weight (with battery)                | 1.9kg                |
| Voltage