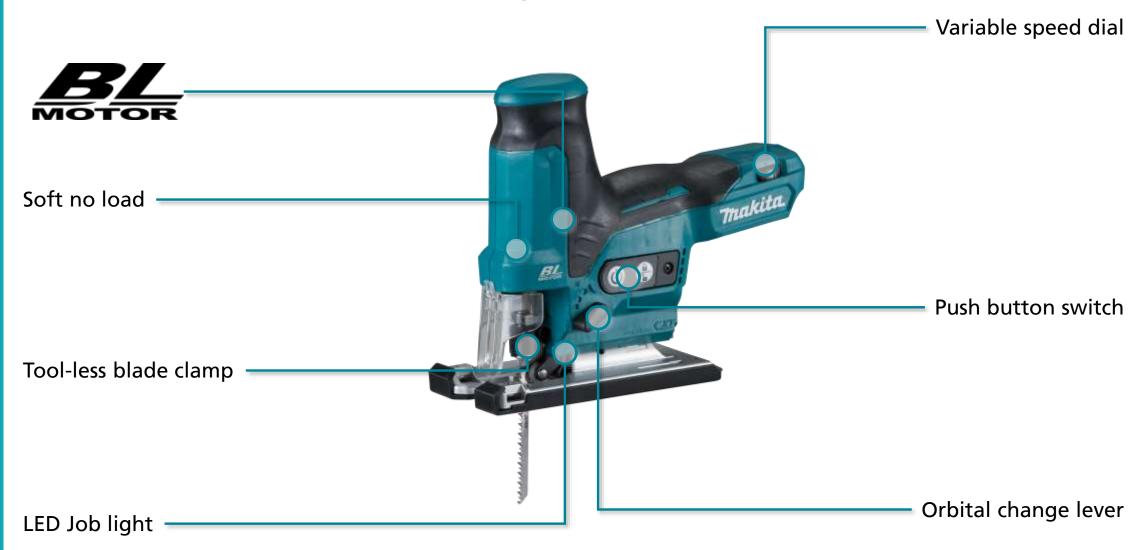

- BL Brushless Motor efficient energy production enabling lower heat production and increased work on a single charge
- Soft no load reduces tool vibration and speed when there is no load on the blade, allowing the user to accurately align the cut. The tool then automatically increases to full speed once the tool detects load on the blade. This function can also be disabled at the users preference
- Tool-less blade clamp allows easy blade change, able to remove a potentially hot the blade without having to touch it
- LED Job light illuminates the cutting light providing greater visibility
- Variable speed dial allows the user to select the appropriate cutting speed for the material and task from between 800-3,000spm
- Push button switch conveniently located lock button on both sides locks the tool to prevent accidental start up
- **Orbital change lever** changes the cutting motion between 3 orbital motions and straight cuts. Providing both fast and smooth cutting

- Push button switch conveniently located lock button on both sides locks the tool to prevent accidental start up
- Soft no load reduces tool vibration and speed when there is no load on the blade, allowing the user to accurately align the cut. The tool then automatically increases to full speed once the tool detects load on the blade. This function can also be disabled at the users preference
- Tool-less blade clamp allows easy blade change, able to remove a potentially hot the blade without having to touch it
- LED Job light illuminates the cutting light providing greater visibility
- Variable speed dial allows the user to select the appropriate cutting speed for the material and task from between 800-3,000spm
- **BL Brushless Motor** efficient energy production enabling lower heat production and increased work on a single charge
- Orbital change lever changes the cutting motion between 3 orbital motions and straight cuts. Providing both fast and smooth cutting