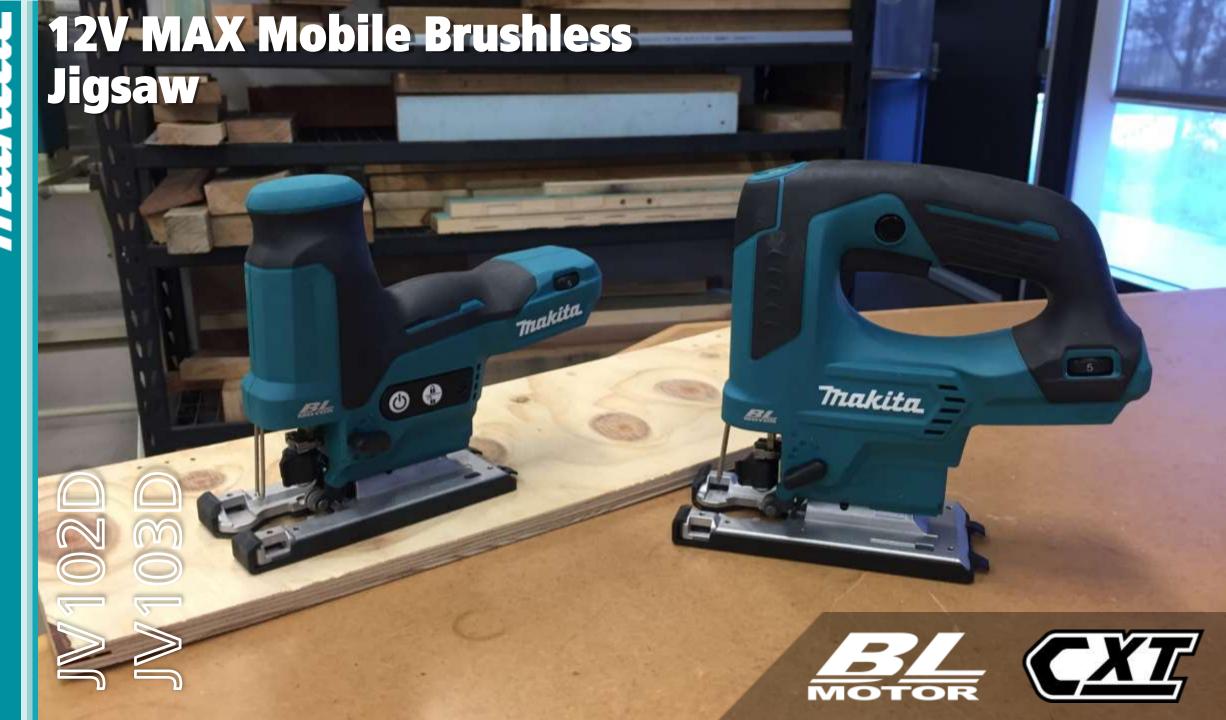

#### JV102D - 12V MAX Brushless Barrel Handle Jigsaw

#### JV103D – 12V MAX Brushless D-Handle Jigsaw