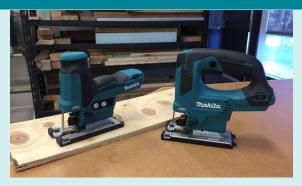

user to accurately align the cut. The tool then automatically increases to full speed once the tool detects load on the blade. This function can also be disabled at the users preference
- Tool-less blade clamp allows easy blade change, able to remove a potentially hot the blade without having to touch it
- LED Job light illuminates the cutting light providing greater visibility
- Variable speed dial allows the user to select the appropriate cutting speed for the material and task from between 800-3,000spm
- **BL Brushless Motor** efficient energy production enabling lower heat production and increased work on a single charge
- Orbital change lever changes the cutting motion between 3 orbital motions and straight cuts. Providing both fast and smooth cutting

## Advantages

#### **Power**



Powerful and efficient compact brushless motor

### Design



Two various designs suited to different users preferences

#### **Innovation**



Soft no load - reduces tool vibration and speed when there is no load on the blade

#### **Control**



Redesigned to be ultra compact & lightweight with the same premium features as 18V

# **Our Range**

|                                      | JV103D               | JV102D