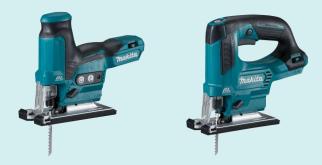

# **Our Range**

|                                      | JV103D               | JV102D                                                                                                                                                                                                                                                                                                                                                                                                                                                                                                                                                                                                                                                                                                                                                                                                                                                                                                                                                                                                                                                                                                                                                                                                                                                                                                                                                                                                                                                                                                                                                                                                                                                                                                                                                                                                                                                                                                                                                                                                                                                                                                                        | JV101D                                                                                                                                                                                                                                                                                                                                                                                                                                                                                                                                                                                                                                                                                                                                                                                                                                                                                                                                                                                                                                                                                                                                                                                                                                                                                                                                                                                                                                                                                                                                                                                                                                                                                                                                                                                                                                                                                                                                                                                                                                                                                                                         |
|--------------------------------------|----------------------|-------------------------------------------------------------------------------------------------------------------------------------------------------------------------------------------------------------------------------------------------------------------------------------------------------------------------------------------------------------------------------------------------------------------------------------------------------------------------------------------------------------------------------------------------------------------------------------------------------------------------------------------------------------------------------------------------------------------------------------------------------------------------------------------------------------------------------------------------------------------------------------------------------------------------------------------------------------------------------------------------------------------------------------------------------------------------------------------------------------------------------------------------------------------------------------------------------------------------------------------------------------------------------------------------------------------------------------------------------------------------------------------------------------------------------------------------------------------------------------------------------------------------------------------------------------------------------------------------------------------------------------------------------------------------------------------------------------------------------------------------------------------------------------------------------------------------------------------------------------------------------------------------------------------------------------------------------------------------------------------------------------------------------------------------------------------------------------------------------------------------------|--------------------------------------------------------------------------------------------------------------------------------------------------------------------------------------------------------------------------------------------------------------------------------------------------------------------------------------------------------------------------------------------------------------------------------------------------------------------------------------------------------------------------------------------------------------------------------------------------------------------------------------------------------------------------------------------------------------------------------------------------------------------------------------------------------------------------------------------------------------------------------------------------------------------------------------------------------------------------------------------------------------------------------------------------------------------------------------------------------------------------------------------------------------------------------------------------------------------------------------------------------------------------------------------------------------------------------------------------------------------------------------------------------------------------------------------------------------------------------------------------------------------------------------------------------------------------------------------------------------------------------------------------------------------------------------------------------------------------------------------------------------------------------------------------------------------------------------------------------------------------------------------------------------------------------------------------------------------------------------------------------------------------------------------------------------------------------------------------------------------------------|
|                                      | BL                   | TRANSITION OF THE PARTY OF THE | The state of the s |
| Max. cutting capacities in wood      | 90mm                 | 90mm                                                                                                                                                                                                                                                                                                                                                                                                                                                                                                                                                                                                                                                                                                                                                                                                                                                                                                                                                                                                                                                                                                                                                                                                                                                                                                                                                                                                                                                                                                                                                                                                                                                                                                                                                                                                                                                                                                                                                                                                                                                                                                                          | 65mm                                                                                                                                                                                                                                                                                                                                                                                                                                                                                                                                                                                                                                                                                                                                                                                                                                                                                                                                                                                                                                                                                                                                                                                                                                                                                                                                                                                                                                                                                                                                                                                                                                                                                                                                                                                                                                                                                                                                                                                                                                                                                                                           |
| Max. cutting capacities in steel     | 10mm                 | 10mm                                                                                                                                                                                                                                                                                                                                                                                                                                                                                                                                                                                                                                                                                                                                                                                                                                                                                                                                                                                                                                                                                                                                                                                                                                                                                                                                                                                                                                                                                                                                                                                                                                                                                                                                                                                                                                                                                                                                                                                                                                                                                                                          | 2mm                                                                                                                                                                                                                                                                                                                                                                                                                                                                                                                                                                                                                                                                                                                                                                                                                                                                                                                                                                                                                                                                                                                                                                                                                                                                                                                                                                                                                                                                                                                                                                                                                                                                                                                                                                                                                                                                                                                                                                                                                                                                                                                            |
| Max. cutting capacities in aluminium | 20mm                 | 20mm                                                                                                                                                                                                                                                                                                                                                                                                                                                                                                                                                                                                                                                                                                                                                                                                                                                                                                                                                                                                                                                                                                                                                                                                                                                                                                                                                                                                                                                                                                                                                                                                                                                                                                                                                                                                                                                                                                                                                                                                                                                                                                                          | 4mm                                                                                                                                                                                                                                                                                                                                                                                                                                                                                                                                                                                                                                                                                                                                                                                                                                                                                                                                                                                                                                                                                                                                                                                                                                                                                                                                                                                                                                                                                                                                                                                                                                                                                                                                                                                                                                                                                                                                                                                                                                                                                                                            |
| Length of stroke                     | 23mm                 | 23mm                                                                                                                                                                                                                                                                                                                                                                                                                                                                                                                                                                                                                                                                                                                                                                                                                                                                                                                                                                                                                                                                                                                                                                                                                                                                                                                                                                                                                                                                                                                                                                                                                                                                                                                                                                                                                                                                                                                                                                                                                                                                                                                          | 18mm                                                                                                                                                                                                                                                                                                                                                                                                                                                                                                                                                                                                                                                                                                                                                                                                                                                                                                                                                                                                                                                                                                                                                                                                                                                                                                                                                                                                                                                                                                                                                                                                                                                                                                                                                                                                                                                                                                                                                                                                                                                                                                                           |
| Strokes per minute                   | 800-3,000spm         | 800-3,000spm                                                                                                                                                                                                                                                                                                                                                                                                                                                                                                                                                                                                                                                                                                                                                                                                                                                                                                                                                                                                                                                                                                                                                                                                                                                                                                                                                                                                                                                                                                                                                                                                                                                                                                                                                                                                                                                                                                                                                                                                                                                                                                                  | 0-2,900spm                                                                                                                                                                                                                                                                                                                                                                                                                                                                                                                                                                                                                                                                                                                                                                                                                                                                                                                                                                                                                                                                                                                                                                                                                                                                                                                                                                                                                                                                                                                                                                                                                                                                                                                                                                                                                                                                                                                                                                                                                                                                                                                     |
| Bevel capacity                       | 45° left - 45° right | 45° left - 45° right                                                                                                                                                                                                                                                                                                                                                                                                                                                                                                                                                                                                                                                                                                                                                                                                                                                                                                                                                                                                                                                                                                                                                                                                                                                                                                                                                                                                                                                                                                                                                                                                                                                                                                                                                                                                                                                                                                                                                                                                                                                                                                          | 45° left - 45° right                                                                                                                                                                                                                                                                                                                                                                                                                                                                                                                                                                                                                                                                                                                                                                                                                                                                                                                                                                                                                                                                                                                                                                                                                                                                                                                                                                                                                                                                                                                                                                                                                                                                                                                                                                                                                                                                                                                                                                                                                                                                                                           |
| Overall length                       | 237mm                | 237mm                                                                                                                                                                                                                                                                                                                                                                                                                                                                                                                                                                                                                                                                                                                                                                                                                                                                                                                                                                                                                                                                                                                                                                                                                                                                                                                                                                                                                                                                                                                                                                                                                                                                                                                                                                                                                                                                                                                                                                                                                                                                                                                         | 250mm                                                                                                                                                                                                                                                                                                                                                                                                                                                                                                                                                                                                                                                                                                                                                                                                                                                                                                                                                                                                                                                                                                                                                                                                                                                                                                                                                                                                                                                                                                                                                                                                                                                                                                                                                                                                                                                                                                                                                                                                                                                                                                                          |
| Skin weight                          | 1.53kg               | 1.43kg                                                                                                                                                                                                                                                                                                                                                                                                                                                                                                                                                                                                                                                                                                                                                                                                                                                                                                                                                                                                                                                                                                                                                                                                                                                                                                                                                                                                                                                                                                                                                                                                                                                                                                                                                                                                                                                                                                                                                                                                                                                                                                                        | 1.53kg                                                                                                                                                                                                                                                                                                                                                                                                                                                                                                                                                                                                                                                                                                                                                                                                                                                                                                                                                                                                                                                                                                                                                                                                                                                                                                                                                                                                                                                                                                                                                                                                                                                                                                                                                                                                                                                                                                                                                                                                                                                                                                                         |
| Weight (with battery)                | 1.9kg                | 1.8kg                                                                                                                                                                                                                                                                                                                                                                                                                                                                                                                                                                                                                                                                                                                                                                                                                                                                                                                                                                                                                                                                                                                                                                                                                                                                                                                                                                                                                                                                                                                                                                                                                                                                                                                                                                                                                                                                                                                                                                                                                                                                                                                         | 1.9kg                                                                                                                                                                                                                                                                                                                                                                                                                                                                                                                                                                                                                                                                                                                                                                                                                                                                                                                                                                                                                                                                                                                                                                                                                                                                                                                                                                                                                                                                                                                                                                                                                                                                                                                                                                                                                                                                                                                                                                                                                                                                                                                          |
| Voltage                              | 12V MAX              | 12V MAX                                                                                                                                                                                                                                                                                                                                                                                                                                                                                                                                                                                                                                                                                                                                                                                                                                                                                                                                                                                                                                                                                                                                                                                                                                                                                                                                                                                                                                                                                                                                                                                                                                                                                                                                                                                                                                                                                                                                                                                                                                                                                                                       | 12V MAX                                                                                                                                                                                                                                                                                                                                                                                                                                                                                                                                                                                                                                                                                                                                                                                                                                                                                                                                                                                                                                                                                                                                                                                                                                                                                                                                                                                                                                                                                                                                                                                                                                                                                                                                                                                                                                                                                                                                                                                                                                                                                                                        |