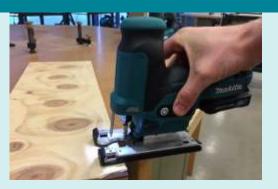

n also be disabled at the users preference
- Tool-less blade clamp allows easy blade change, able to remove a potentially hot the blade without having to touch it
- LED Job light illuminates the cutting light providing greater visibility
- Variable speed dial allows the user to select the appropriate cutting speed for the material and task from between 800-3,000spm
- **BL Brushless Motor** efficient energy production enabling lower heat production and increased work on a single charge
- Orbital change lever changes the cutting motion between 3 orbital motions and straight cuts. Providing both fast and smooth cutting

## Advantages

#### **Power**



Powerful and efficient compact brushless motor

### Design



Two various designs suited to different users preferences

#### **Innovation**



Soft no load - reduces tool vibration and speed when there is no load on the blade

#### **Control**



Redesigned to be ultra compact & lightweight with the same premium features as 18V

# **Our Range**

|                                      | JV103D               | JV102D