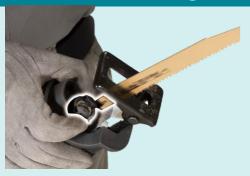

ool-less blade change for fast blade installation and removal
- Tool-less shoe adjustment Position of shoe can be adjusted with five levels, simply pull the shoe adjusting lever to adjust depth of cut and extend blade life
- Variable speed trigger large 2-finger variable speed trigger for precise cutting in a wide range of applications
- Lock-on button for continuous operation, pull the switch trigger than push in the lock button
- Tool hook secure the tool when not in use

<sup>\*</sup>Continuous rating input

## Advantages

#### **Power**



Powerful 1,250W (continuous rating input) motor provides 0 – 3,000spm

#### **Control**



Easy shoe adjustment by simply pulling the lever

#### **Durability**



Vertical crank mechanism reduces vibration for smoother cutting

#### **Efficiency**



Tool-less blade change for fast and easy installation & removal

## **Our Range**

|                                 | JR3051TK