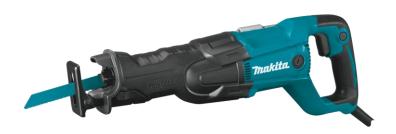

## **Setup Data**



| Model No. | Barcode       | Description                                 | Packaging<br>Dimensions<br>LxWxH (cm) | Packaged<br>Item<br>Weight<br>(kg) |
|-----------|---------------|---------------------------------------------|---------------------------------------|------------------------------------|
| JR3061T   | 0088381867009 | 32MM RECIPRO SAW<br>1250W VARIABLE<br>SPEED | 55 x 31 x 12.5cm                      | 6.15kg                             |

## **Product Objectives**

- Designed for tasks such as demolition, wood cutting, metal cutting, plaster, and plastics
- Improve efficiency by using vertical crank mechanism which reduces vibration transferred to end user for smoother cutting



### **Product Overview**



### **Product Specification Sheet**



| Max. cutting capacities in wood | 255mm        |  |
|---------------------------------|--------------|--|
| Max. cutting capacities in pipe | 130mm        |  |
| Length of stroke                | 30mm         |  |
| Strokes per minute              | 0 - 3,000spm |  |
| Continuous rating input         | 1,250W       |  |
| Overall length                  | 487mm        |  |
| Net weight                      | 3.8kg        |  |
| Power supply cord               | 2.0m         |  |

- Powerful motor 1,250W\* motor delivers up to 3,000 strokes per minute
- Vertical crank mechanism redesigned to rotate vertically instead of horizontally, giving smoother cutting and less vibration to the user
- Tool-less blade change one touch tool-less blade change for fast blade installation and removal
-