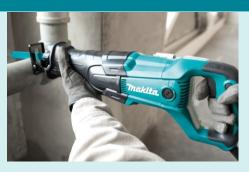

## **Product Objectives**

- Designed for tasks such as demolition, wood cutting, metal cutting, plaster, and plastics
- Improve efficiency by using vertical crank mechanism which reduces vibration transferred to end user for smoother cutting

- Powerful motor 1,250W\* motor delivers up to 3,000 strokes per minute
- Vertical crank mechanism redesigned to rotate vertically instead of horizontally, giving smoother cutting and less vibration to the user
- Tool-less blade change one touch tool-less blade change for fast blade installation and removal
- Tool-less shoe adjustment Position of shoe can be adjusted with five levels, simply pull the shoe adjusting lever to adjust depth of cut and extend blade life
- Variable speed trigger large 2-finger variable speed trigger for precise cutting in a wide range of applications
- Lock-on button for continuous operation, pull the switch trigger than push in the lock button
- Tool hook secure the tool when not in use