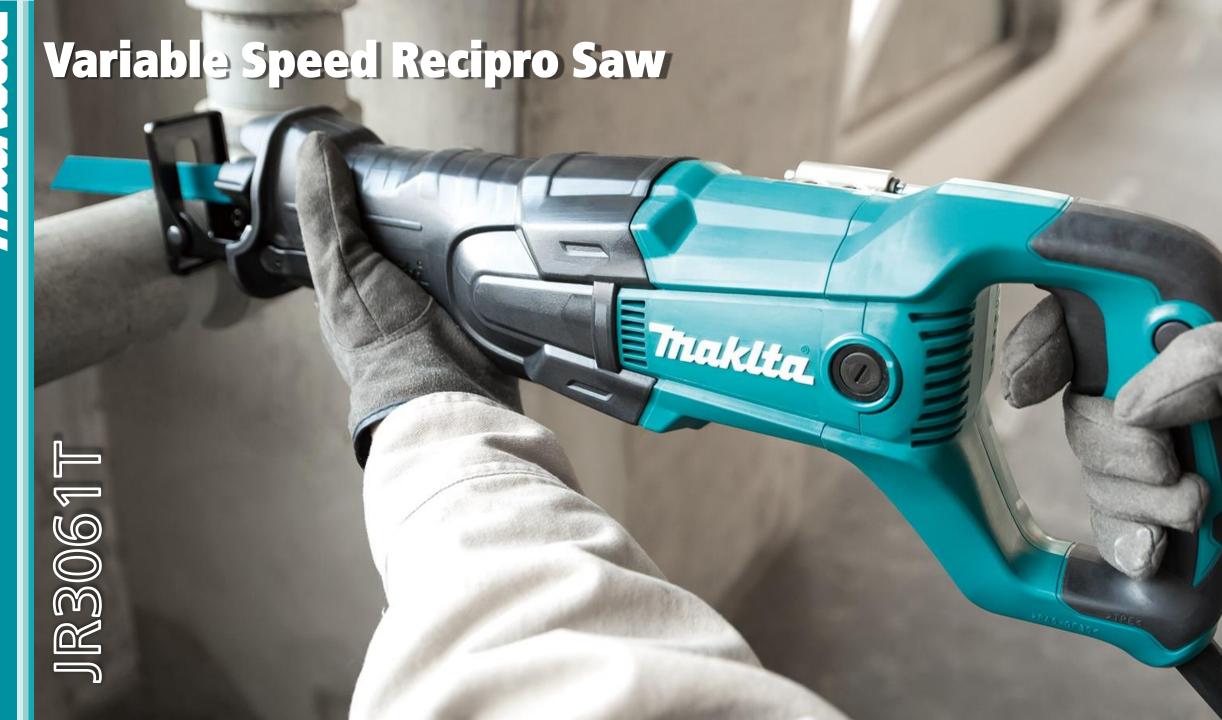

## **Product Objectives**

- Designed for tasks such as demolition, wood cutting, metal cutting, plaster, and plastics
- Improve efficiency by using vertical crank mechanism which reduces vibration transferred to end user for smoother cutting

- Powerful motor 1,250W\* motor delivers up to 3,000 strokes per minute
- Vertical crank mechanism redesigned to rotate vertically instead of horizontally, giving smoother cutting and less vibration to the user
- Tool-less blade change one touch tool-less blade change for fast blade installation and removal
- Tool-less shoe adjustment Position of shoe can be adjusted with five levels, simply pull the shoe adjusting lever to adjust depth of cut and extend blade life
- Variable speed trigger large 2-finger variable speed trigger for precise cutting in a wide range of applications
- Lock-on button for continuous operation, pull the switch trigger than push in the lock button
- Tool hook secure the tool when not in use