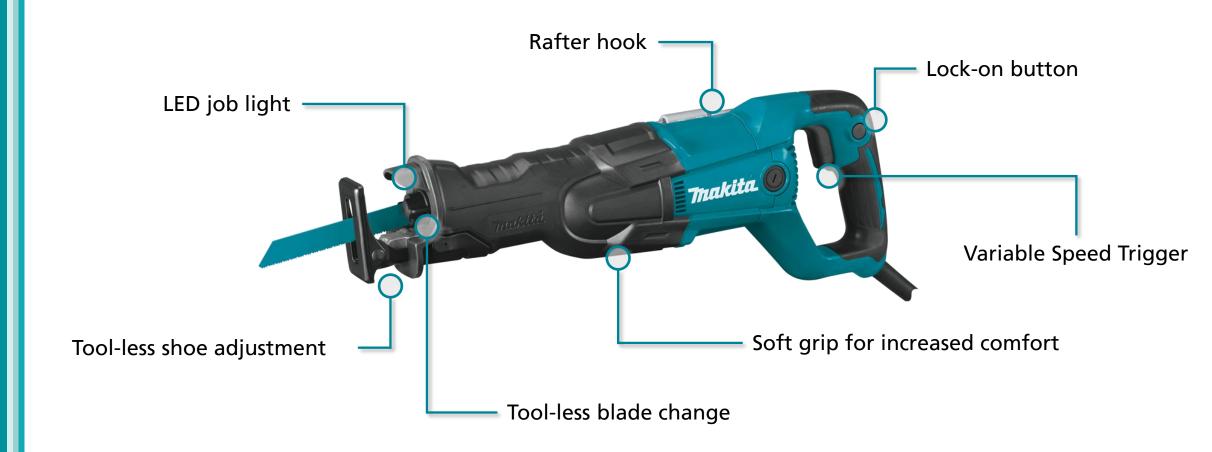

- Powerful motor 1,250W\* motor delivers up to 3,000 strokes per minute
- Vertical crank mechanism redesigned to rotate vertically instead of horizontally, giving smoother cutting and less vibration to the user
- Tool-less blade change one touch tool-less blade change for fast blade installation and removal
- Tool-less shoe adjustment Position of shoe can be adjusted with five levels, simply pull the shoe adjusting lever to adjust depth of cut and extend blade life
- Variable speed trigger large 2-finger variable speed trigger for precise cutting in a wide range of applications
- Lock-on button for continuous operation, pull the switch trigger than push in the lock button
- Tool hook secure the tool when not in use

#### **Power**

Powerful 1,250W (continuous rating input) motor provides 0 – 3,000spm

#### **Control**

Easy shoe adjustment by simply pulling the lever

#### **Durability**

Vertical crank mechanism reduces vibration for smoother cutting

#### **Efficiency**

Tool-less blade change for fast and easy installation & removal