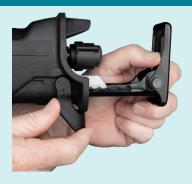

- Powerful motor 1,250W\* motor delivers up to 3,000 strokes per minute
- Vertical crank mechanism redesigned to rotate vertically instead of horizontally, giving smoother cutting and less vibration to the user
- Tool-less blade change one touch tool-less blade change for fast blade installation and removal
- Tool-less shoe adjustment Position of shoe can be adjusted with five levels, simply pull the shoe adjusting lever to adjust depth of cut and extend blade life
- Variable speed trigger large 2-finger variable speed trigger for precise cutting in a wide range of applications
- Lock-on button for continuous operation, pull the switch trigger than push in the lock button
- Tool hook secure the tool when not in use

#### **Control**

Easy shoe adjustment by simply pulling the lever