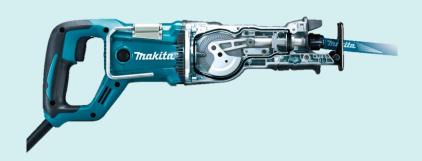

- Powerful motor 1,250W\* motor delivers up to 3,000 strokes per minute
- Vertical crank mechanism redesigned to rotate vertically instead of horizontally, giving smoother cutting and less vibration to the user
- Tool-less blade change one touch tool-less blade change for fast blade installation and removal
- Tool-less shoe adjustment Position of shoe can be adjusted with five levels, simply pull the shoe adjusting lever to adjust depth of cut and extend blade life
- Variable speed trigger large 2-finger variable speed trigger for precise cutting in a wide range of applications
- Lock-on button for continuous operation, pull the switch trigger than push in the lock button
- Tool hook secure the tool when not in use

#### **Durability**

Vertical crank mechanism reduces vibration for smoother cutting