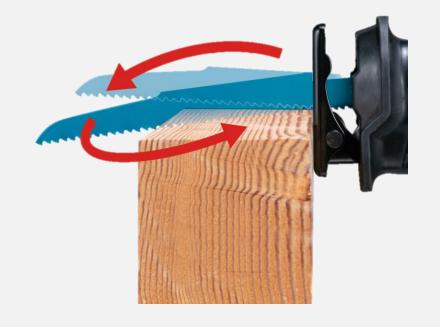

- **Orbital Cutting** cutting in a slightly elliptical motion instead of the standard back and forth means a more aggressive cut as more material is removed with each stroke, significantly increasing the speed of cut.
- Blade Ejection Lever relocated to the side of the housing for increased convenience in removing the blade. Relocation means blade can be removed without the need to touch the blade.
- **Electric Brake** maximises productivity and user safety by rapidly slowing the blade speed after the switch has been released.
- **Tool-less Shoe Adjustment** quickly and easily adjusted to suit the dimension of the material being cut without the need for additional tools.
- Variable Speed Control variable speed dial allows for selection between 0-3,000spm.
   High speed has been designed for wood cutting while low speed for metal cutting.
- Constant Speed Control maintains blade speed under load for faster more consistent cutting.
- High Durability advanced durability protection ensure the tool can run for longer in heavy duty applications. Whiles improvements have also been made to slider mechanism and gear shaft components to ensure long term durability
- **Anti-Vibration Technology (AVT)** Equipped with a counterweight mechanism which drastically reduces vibration under loaded conditions for a more comfortable operation.
- **High Power Output** the high power 40Vmax XGT Li-lon battery allows for continuous operation in heavy-duty applications.

### **Orbital Cutting Action**

Cutting in a slightly elliptical motion instead of the standard back and forth means a more aggressive cut as more material is removed with each stroke, significantly increasing the speed of cut.

| Orbital Cutting  | For fast cutting in wood and aerated lightweight concrete.                       |
|------------------|----------------------------------------------------------------------------------|
| Straight Cutting | For cutting iron pipes, cast iron pipes, aluminum, stainless steel and plastics. |