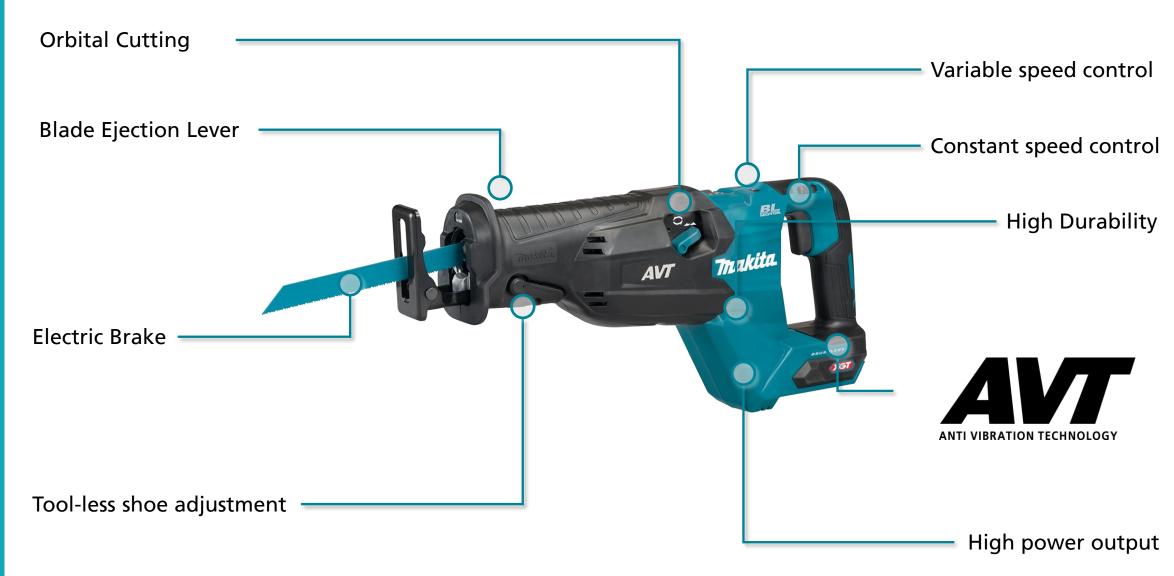

- **Orbital Cutting** cutting in a slightly elliptical motion instead of the standard back and forth means a more aggressive cut as more material is removed with each stroke, significantly increasing the speed of cut.
- Blade Ejection Lever relocated to the side of the housing for increased convenience in removing the blade. Relocation means blade can be removed without the need to touch the blade.
- **Electric Brake** maximises productivity and user safety by rapidly slowing the blade speed after the switch has been released.
- **Tool-less Shoe Adjustment** quickly and easily adjusted to suit the dimension of the material being cut without the need for additional tools.
- Variable Speed Control variable speed dial allows for selection between 0-3,000spm.
   High speed has been designed for wood cutting while low speed for metal cutting.
- Constant Speed Control maintains blade speed under load for faster more consistent cutting.
- High Durability advanced durability protection ensure the tool can run for longer in heavy duty applications. Whiles improvements have also been made to slider mechanism and gear shaft components to ensure long term durability
- **Anti-Vibration Technology (AVT)** Equipped with a counterweight mechanism which drastically reduces vibration under loaded conditions for a more comfortable operation.
- **High Power Output** the high power 40Vmax XGT Li-lon battery allows for continuous operation in heavy-duty applications.