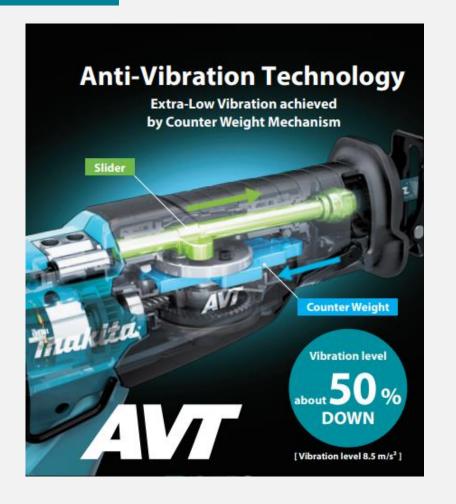

The JR002G is equipped with AVT – Anti-Vibration Technology, a counterweight mechanism drastically reduces vibration under load with vibration levels of only 8.5m/s². for ultimate comfort during use. Convenience features include a large two-finger variable speed trigger, electric brake, built-in L.E.D. light and a tool-less blade change for faster blade installation and removal.

#### **Innovation**

AVT - Counterweight mechanism which drastically reduces vibration

### **Anti-Vibration Technology**

Equipped with a counterweight mechanism which drastically reduces vibration under loaded conditions for a more comfortable operation.

#### **Vibration Level:**

**JR002G** (8.5m/s<sup>2</sup>)

**JR001G** (18.0m/s<sup>2</sup>)

<sup>\*</sup>Value when cutting the chip board according to EN62841-2-11.