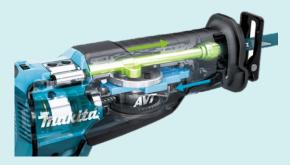

The JR002G is equipped with AVT – Anti-Vibration Technology, a counterweight mechanism drastically reduces vibration under load with vibration levels of only 8.5m/s². for ultimate comfort during use. Convenience features include a large two-finger variable speed trigger, electric brake, built-in L.E.D. light and a tool-less blade change for faster blade installation and removal.

#### **Innovation**

AVT - Counterweight mechanism which drastically reduces vibration

### **Anti-Vibration Technology**

Equipped with a counterweight mechanism which drastically reduces vibration under loaded conditions for a more comfortable operation.