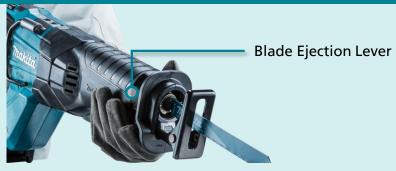

- **Orbital Cutting** cutting in a slightly elliptical motion instead of the standard back and forth means a more aggressive cut as more material is removed with each stroke, significantly increasing the speed of cut.
- Blade Ejection Lever relocated to the side of the housing for increased convenience in removing the blade. Relocation means blade can be removed without the need to touch the blade.
- **Electric Brake** maximises productivity and user safety by rapidly slowing the blade speed after the switch has been released.
- **Tool-less Shoe Adjustment** quickly and easily adjusted to suit the dimension of the material being cut without the need for additional tools.
- Variable Speed Control variable speed dial allows for selection between 0-3,000spm.
   High speed has been designed for wood cutting while low speed for metal cutting.
- Constant Speed Control maintains blade speed under load for faster more consistent cutting.
- High Durability advanced durability protection ensure the tool can run for longer in heavy duty applications. Whiles improvements have also been made to slider mechanism and gear shaft components to ensure long term durability
- **Anti-Vibration Technology (AVT)** Equipped with a counterweight mechanism which drastically reduces vibration under loaded conditions for a more comfortable operation.
- **High Power Output** the high power 40Vmax XGT Li-lon battery allows for continuous operation in heavy-duty applications.

### **Efficiency**

Blade ejection lever for convenient removal without having to touch the blade