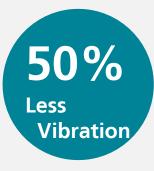

#### **Vibration Level:**

**JR002G** (8.5m/s<sup>2</sup>)

**JR001G** (18.0m/s<sup>2</sup>)

<sup>\*</sup>Value when cutting the chip board according to EN62841-2-11.