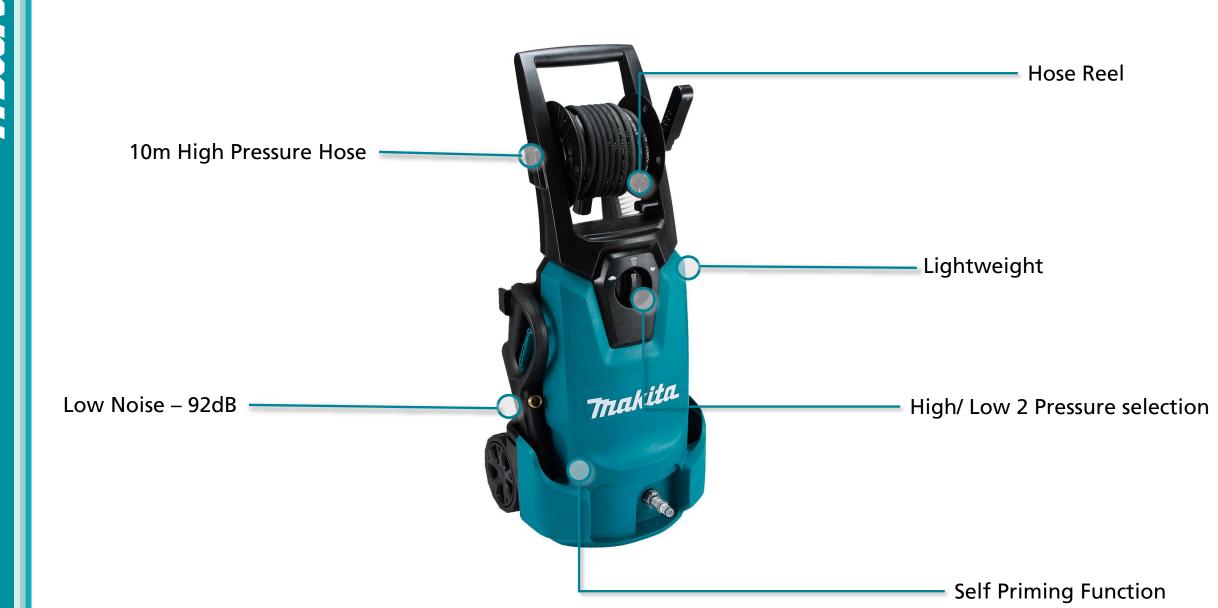

- Hose Reel- Pressure hose can be wound around the reel for easy and quick preparation/ cleaning
- Lightweight

   The use of a series motor ensures that the weight of the unit is reduced compared with competitor's units.
- **Low Noise** minimised by sound absorption sponges on the inside of housing along with a vibration isolation structure incorporated in the pumps design.
- 10m High Pressure Hose— providing more convenience for a range of applications
- Self Priming Function

  Water can be drawn from a bucket, not requiring any pressure to fill the unit (max suction head of 1m)
- High/ Low 2 Pressure selection—Low mode reduces the motor's rpm operation, saving 20% water consumption per minute and reduces operating noise. Prefect for soft washing of screen doors, air conditioner outdoor units, car bodies, etc.