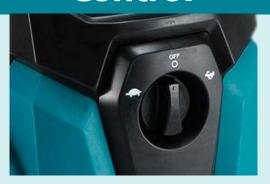

#### **Control**

**High/Low 2 Pressure Selection** 

  Water can be drawn from a bucket, not requiring any pressure to fill the unit (max suction head of 1m)
- High/ Low 2 Pressure selection—Low mode reduces the motor's rpm operation, saving 20% water consumption per minute and reduces operating noise. Prefect for soft washing of screen doors, air conditioner outdoor units, car bodies, etc.