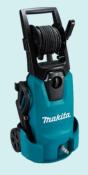

### **Product Overview**

- Hose Reel- Pressure hose can be wound around the reel for easy and quick preparation/ cleaning
- Lightweight

   The use of a series motor ensures that the weight of the unit is reduced compared with competitor's units.
- **Low Noise** minimised by sound absorption sponges on the inside of housing along with a vibration isolation structure incorporated in the pumps design.
- 10m High Pressure Hose— providing more convenience for a range of applications
- Self Priming Function

  Water can be drawn from a bucket, not requiring any pressure to fill the unit (max suction head of 1m)
- High/ Low 2 Pressure selection—Low mode reduces the motor's rpm operation, saving 20% water consumption per minute and reduces operating noise. Prefect for soft washing of screen doors, air conditioner outdoor units, car bodies, etc.