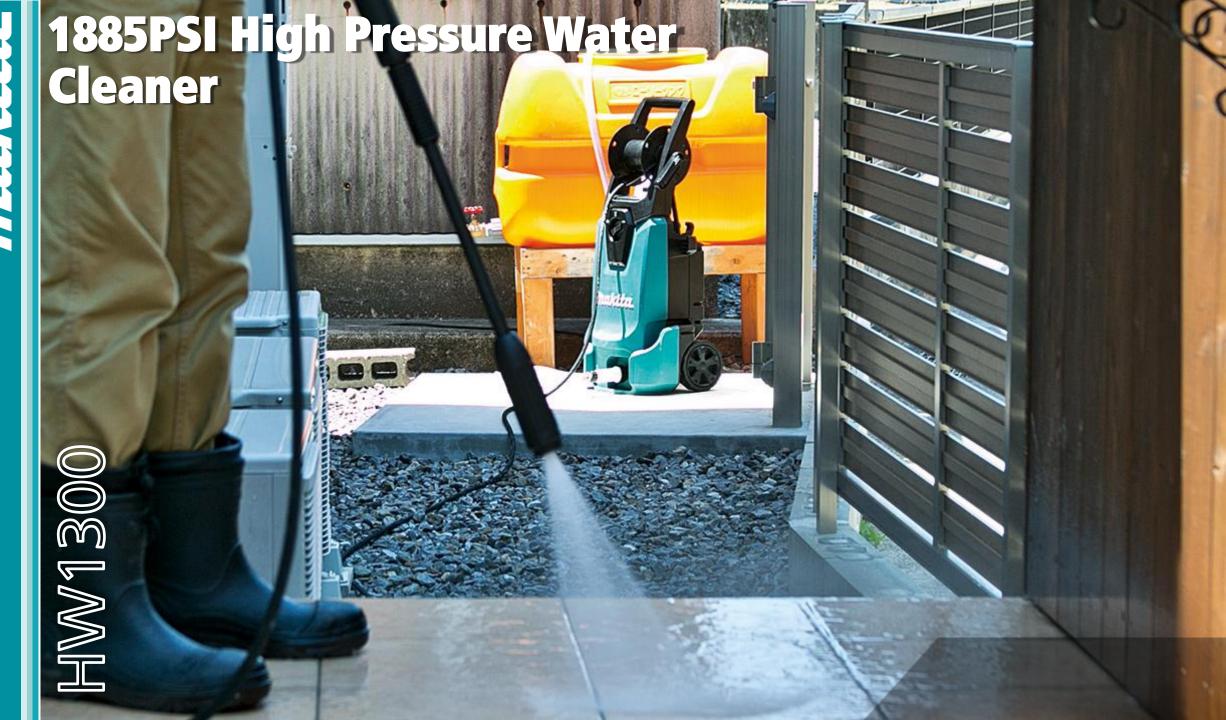

### **Product Overview**



## **Product Specification Sheet**



| Continuous rating input:      | 1800W  |
|-------------------------------|--------|
| Motor:                        | Series |
| Max Pressure:                 | 13MPa  |
| Regular flow:                 | 360L/h |
| Max Flow:                     | 450L/h |
| Adjustable Pressure function: | Yes    |
| Weight:                       | 12.7kg |

- Hose Reel- Pressure hose can be wound around the reel for easy and quick preparation/ cleaning
- Lightweight

   The use of a series motor ensures that the weight of the unit is reduced compared with competitor's units.
- **Low Noise** minimised by sound absorption sponges on the inside of housing along with a vibration isolation structure incorporated in the pumps design.
- 10m H