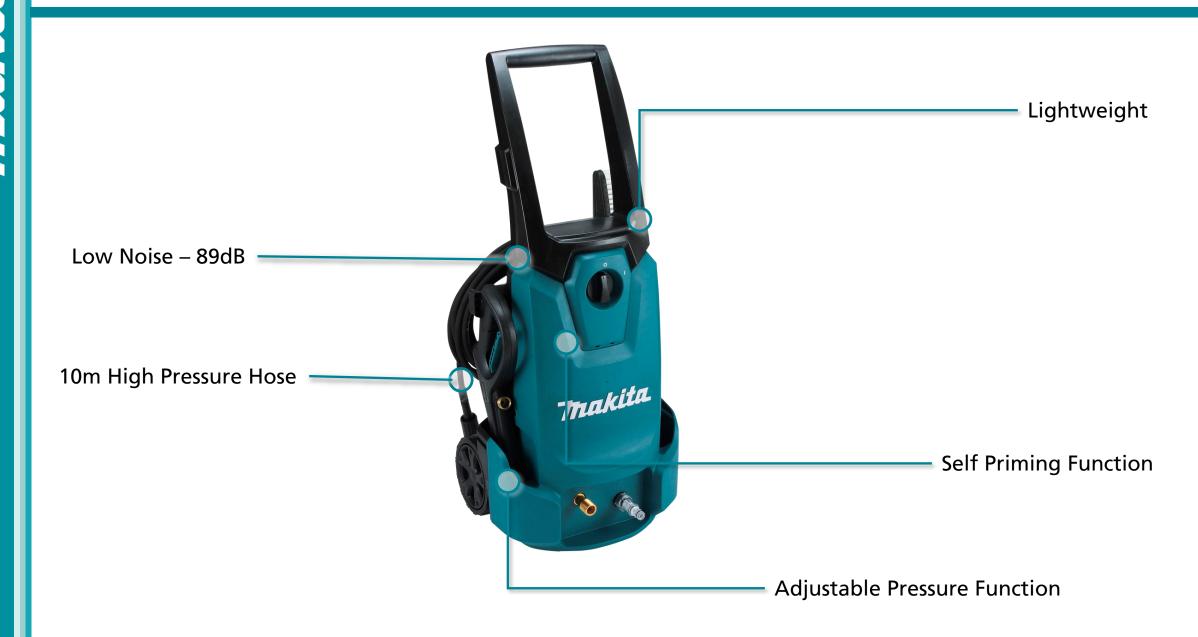

### **Product Overview**

- Lightweight

   The use of a series motor ensures that the weight of the unit is reduced compared with competitors units.
- Low Noise- minimised by sound absorption sponges on the inside of housing along with a vibration isolation structure incorporated in the pumps design.
- 10m High Pressure Hose— providing more convenience for a range of applications
- Self Priming Function
   — Water can be drawn from a bucket, not requiring any pressure to fill the unit (max suction head of 1m)
- Adjustable Pressure Function— The Vario Spray lance has easy and quick control function by turning the handle to change the pressure of the spray.