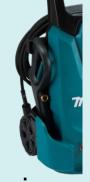

### **Product Overview**

- Lightweight

   The use of a series motor ensures that the weight of the unit is reduced compared with competitors units.
- Low Noise- minimised by sound absorption sponges on the inside of housing along with a vibration isolation structure incorporated in the pumps design.
- 10m High Pressure Hose— providing more convenience for a range of applications
- Self Priming Function
   — Water can be drawn from a bucket, not requiring any pressure to fill the unit (max suction head of 1m)
- Adjustable Pressure Function— The Vario Spray lance has easy and quick control function by turning the handle to change the pressure of the spray.

#### **Convenience**

Storage of accessories and 10m High Pressure
Hose