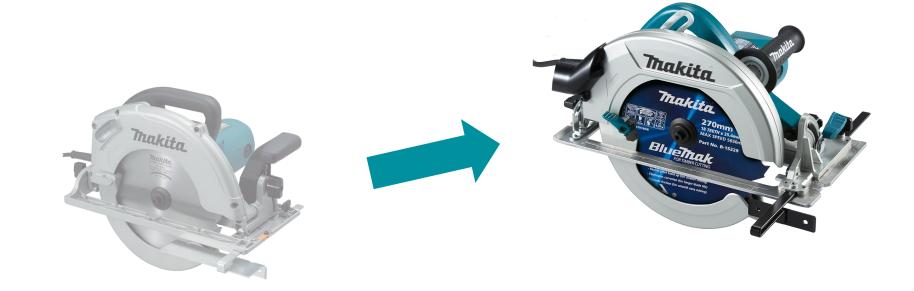

## **Product Replacement**

|                                | Makita – NEW<br>HS0600 | Makita – Discontinued<br>5104 |  |
|--------------------------------|------------------------|-------------------------------|--|
|                                | Trackita Trackita      | Thakita.                      |  |
| lax. cutting capacities at 90° | 101mm                  | 100mm                         |  |
| lax. cutting capacities at 45° | 71mm                   | 73mm                          |  |
| evel capacity                  | 0°- 50°                | 0°- 45°                       |  |
| lade diameter                  | 270mm (10-5/8")        | 270mm (10-5/8")               |  |
| ore diameter                   | 25.4mm                 | 25.4mm                        |  |
| o load speed                   | 4,300rpm               | 3,800rpm                      |  |
| ontinuous rating input         | 2,100W                 | 1,700W                        |  |
| verall length                  | 418mm                  | 405mm                         |  |
| et weight                      | 6.9kg                  | 8.3kg                         |  |
| ower supply cord               | 2.0m                   | 2.0m                          |  |
|                                |                        |                               |  |