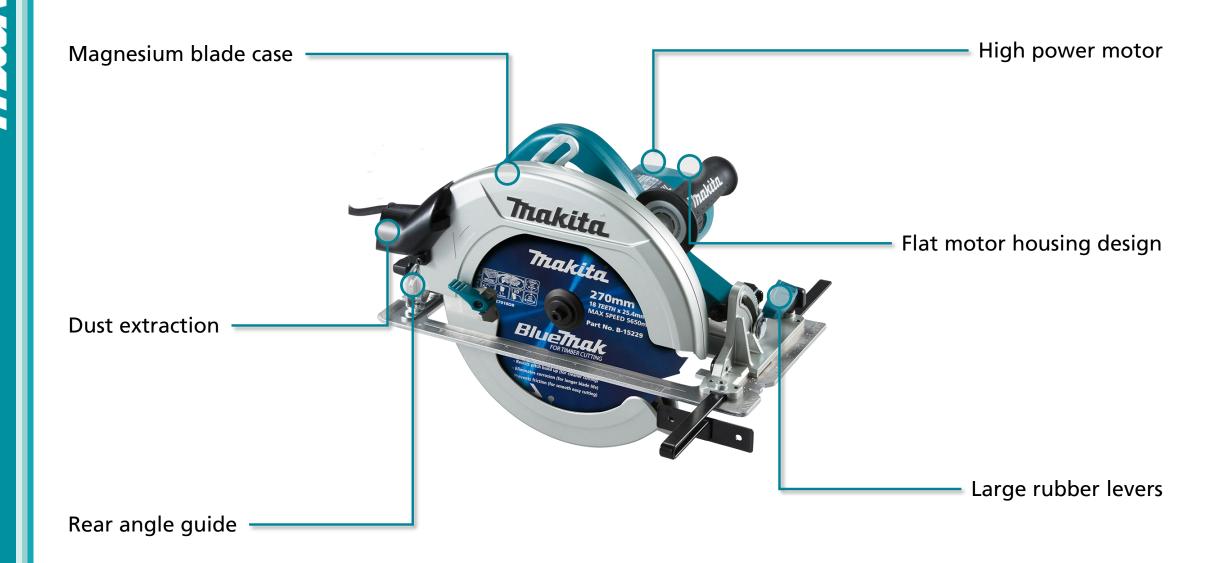

- Magnesium blade case magnesium is strong, lightweight and resistant to corrosion making the saw durable and comfortable to use
- **Dust extraction** dust nozzle supplied as standard to efficiently remove dust creating a safer work environment
- Rear angle guide locks the rear of the saw, supplementing the front adjustment for a smooth and precise adjustment of the bevel angle
- High power motor 2,100W motor design delivers 4,300rpm for ripping through tough cuts
- Flat motor housing design increases tool stability when changing blades
- Large rubber levers allow for quick and easy depth and bevel adjustment