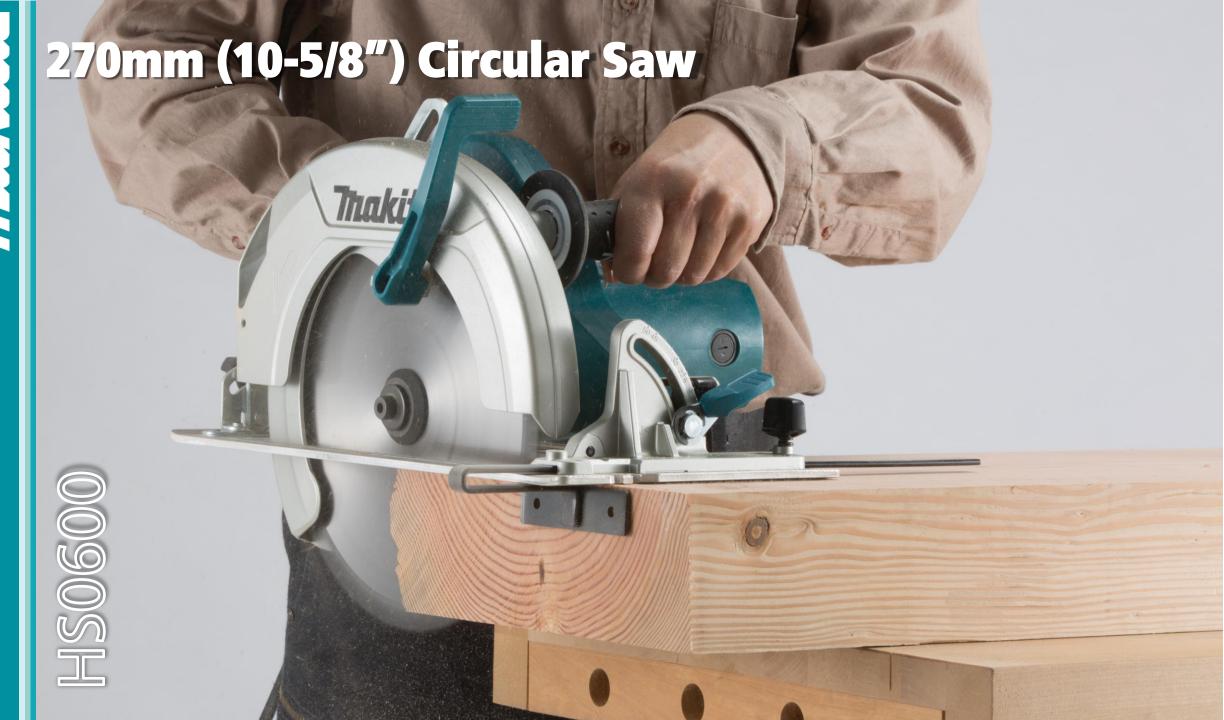

### **Product Overview**

### **Product Specification Sheet**

| Max. cutting capacities at 90° | 101mm           |
|--------------------------------|-----------------|
| Max. cutting capacities at 45° | 71mm            |
| Bevel capacity                 | 0°- 50°         |
| Blade diameter                 | 270mm (10-5/8") |
| Bore diameter                  | 25.4mm          |
| No load speed                  | 4,300rpm        |
| Continuous rating input        | 2,100W          |
| Overall length                 | 418mm           |
| Net weight                     | 6.9kg           |
| Power supply cord              | 2.0m            |