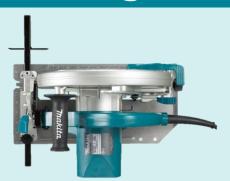

- Magnesium blade case magnesium is strong, lightweight and resistant to corrosion making the saw durable and comfortable to use
- **Dust extraction** dust nozzle supplied as standard to efficiently remove dust creating a safer work environment
- Rear angle guide locks the rear of the saw, supplementing the front adjustment for a smooth and precise adjustment of the bevel angle
- High power motor 2,100W motor design delivers 4,300rpm for ripping through tough cuts
- Flat motor housing design increases tool stability when changing blades
- Large rubber levers allow for quick and easy depth and bevel adjustment

#### Design

Flat motor housing design for stability when changing blades