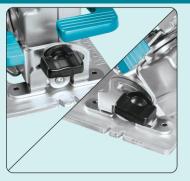

- Magnesium blade case magnesium is strong, lightweight and resistant to corrosion making the saw durable and comfortable to use
- **Dust extraction** dust nozzle supplied as standard to efficiently remove dust creating a safer work environment
- Rear angle guide locks the rear of the saw, supplementing the front adjustment for a smooth and precise adjustment of the bevel angle
- High power motor 2,100W motor design delivers 4,300rpm for ripping through tough cuts
- Flat motor housing design increases tool stability when changing blades
- Large rubber levers allow for quick and easy depth and bevel adjustment

#### **Accuracy**

Dual front and rear bevel supports provide additional rigidity for accurate cutting