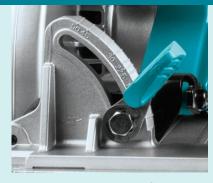

- Magnesium blade case magnesium is strong, lightweight and resistant to corrosion making the saw durable and comfortable to use
- **Dust extraction** dust nozzle supplied as standard to efficiently remove dust creating a safer work environment
- Rear angle guide locks the rear of the saw, supplementing the front adjustment for a smooth and precise adjustment of the bevel angle
- High power motor 2,100W motor design delivers 4,300rpm for ripping through tough cuts
- Flat motor housing design increases tool stability when changing blades
- Large rubber levers allow for quick and easy depth and bevel adjustment

#### **Comfort**

Large rubberized levers for quick and easy depth and bevel adjustment

#### **Accuracy**

Dual front and rear bevel supports provide additional rigidity for accurate cutting