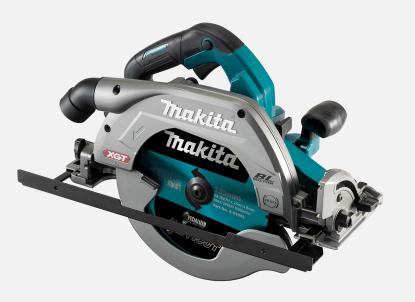

# 40V Max Brushless 235mm Circular Saw

XGT

HS003G

Thakita"

ES AL

BRAKE

HEAVY DUTY BRUSHLESS

### 40V Max Brushless 235mm Circular Saw

The 40V Max XGT Brushless 235mm (9-1/4") Circular Saw provides cordless convenience, while taking on high-demand applications. The Makita-built brushless motor delivers 4,000 RPM for high-speed cutting performance, with a large cutting capacity of 85mm at 90-degrees.