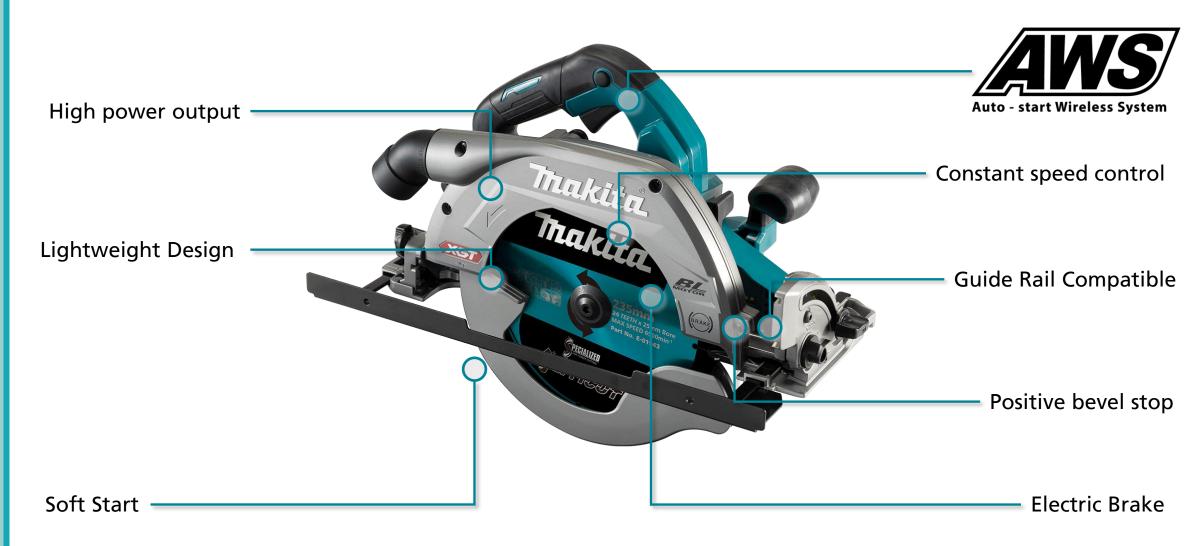

The convenient guide rail compatible base interacts with optional guide rails to provide dead-on, straight or bevel cutting without the need for an adapter. Constant speed control maintains blade speed under load for optimum cutting performance while the saw is also equipped with Makita's Extreme Protection Technology (XPT) improving the tool's operation in harsh conditions.

For increased safety the saw features an electric brake, soft start and anti-restart and for added convenience, the saw also features Auto-Start Wireless System (AWS) for wireless power-on and power-off communication between the equipped tool and compatible dust extractor.

• **High Power Output** – the high power 40Vmax XGT Li-Ion battery allows for continuous operation in heavy-duty applications. With cutting speeds faster than the 1,600W AC equivalent.

- Lightweight Design battery relocation has significantly improved the overall balance creating a lightweight design that is extremely comfortable to use.
- **Soft Start** blade starts slowly then rapidly accelerates to maximum speed to reduce the initial start up shock.
- Auto-Start Wireless System (AWS)\* compatible with AWS the HS009G can be paired with a compatible vacuum for on demand dust extraction. AWS uses Bluetooth to wirelessly power on and off the extraction unit using the tools trigger.
- Constant Speed Control constant speed control maintains blade speed under load for optimum cutting performance
- **Guide Rail Compatible** guide rail compatible saw base adapts with optional guide rails to provide perfectly straight cut.
- Positive Bevel Stop allows for fast and accurate bevel adjustment to common bevel angles. With a maximum bevel capacity of -1-60°, positive stops at 22.5° and 45°.
- **Electric Brake** maximises productivity and user safety by rapidly slowing the wheel rotation after the switch has been released.