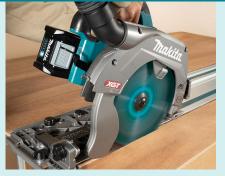

# 40V Max Brushless 235mm Circular Saw

XGT

HS003G

Thakita"

ES AL

BRAKE

HEAVY DUTY BRUSHLESS

### 40V Max Brushless 235mm Circular Saw

The 40V Max XGT Brushless 235mm (9-1/4") Circular Saw provides cordless convenience, while taking on high-demand applications. The Makita-built brushless motor delivers 4,000 RPM for high-speed cutting performance, with a large cutting capacity of 85mm at 90-degrees.

The convenient guide rail compatible base interacts with optional guide rails to provide dead-on, straight or bevel cutting without the need for an adapter. Constant speed control maintains blade speed under load for optimum cutting performance while the saw is also equipped with Makita's Extreme Protection Technology (XPT) improving the tool's operation in harsh conditions.