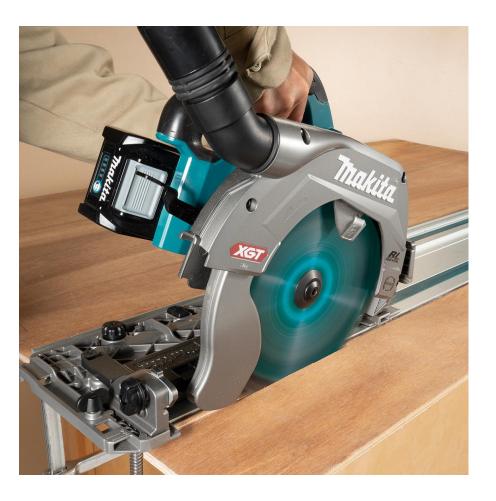

### 40V Max Brushless 235mm Circular Saw

The 40V Max XGT Brushless 235mm (9-1/4") Circular Saw provides cordless convenience, while taking on high-demand applications. The Makita-built brushless motor delivers 4,000 RPM for high-speed cutting performance, with a large cutting capacity of 85mm at 90-degrees.

The convenient guide rail compatible base interacts with optional guide rails to provide dead-on, straight or bevel cutting without the need for an adapter. Constant speed control maintains blade speed under load for optimum cutting performance while the saw is also equipped with Makita's Extreme Protection Technology (XPT) improving the tool's operation in harsh conditions.

### Compatibility

Optional compatible guild rail to ensure perfect cuts every time