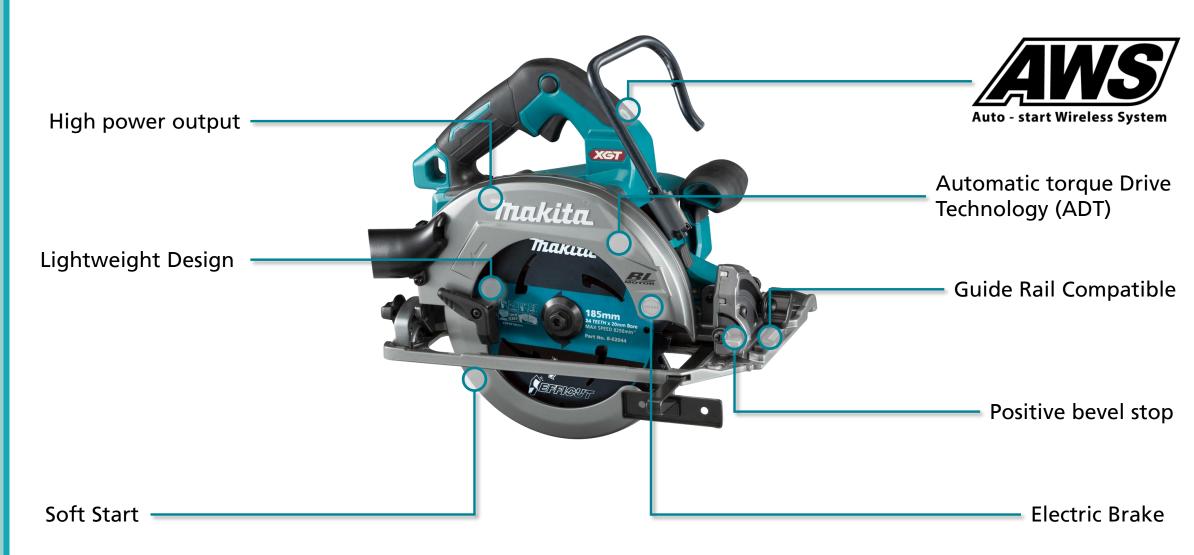

\*AWS receiver sold separately

- **High Power Output** the high power 40Vmax XGT Li-lon battery allows for continuous operation in heavy-duty applications. With cutting speeds faster than the 1,800W AC equivalent.
- Lightweight Design battery relocation has significantly improved the overall balance creating a lightweight design that is extremely comfortable to use.
- **Soft Start** blade starts slowly then rapidly accelerates to maximum speed to reduce the initial start up shock.
- Auto-Start Wireless System (AWS)\* compatible with AWS the HS004G can be paired with a compatible vacuum for on demand dust extraction. AWS uses Bluetooth to wirelessly power on and off the extraction unit using the tools trigger.
- Automatic torque Drive Technology (ADT) automatically gives optimal rpm to torque ratio to produce the fastest cut in light or hard applications.
- Guide Rail Compatible guide rail compatible saw base adapts with optional guide rails to provide perfectly straight cut.
- **Positive Bevel Stop** allows for fast and accurate bevel adjustment to common bevel angles. With a maximum bevel capacity of 0-56°, positive stops at 22.5° and 45°.
- **Electric Brake** maximises productivity and user safety by rapidly slowing the wheel rotation after the switch has been released.