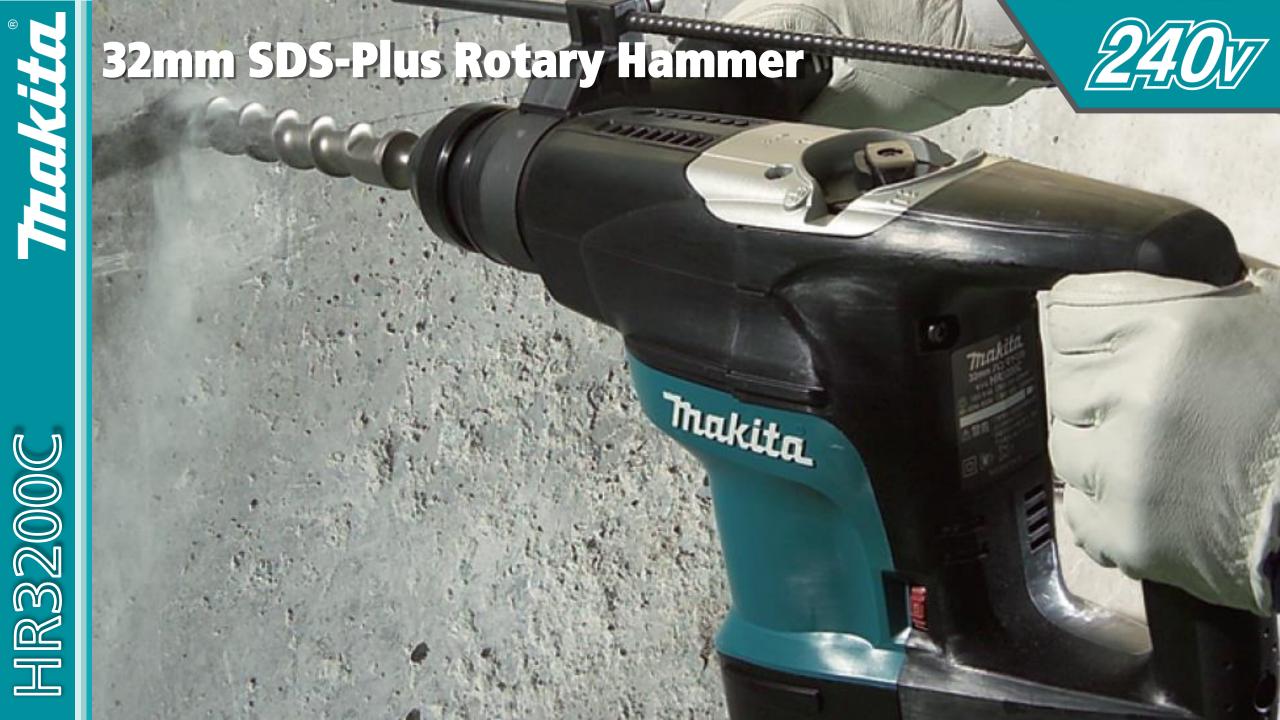

## **Product Overview**

# **Product Specification Sheet**

| Max Drill Capacity in Concrete | 32mm             |
|--------------------------------|------------------|
| Max Drill Capacity in Wood     | 32mm             |
| Max Drill Capacity in Steel    | 13mm             |
| Impact Energy                  | 5.5j             |
| No Load Speed                  | 315 - 630rpm     |
| Impact Rate                    | 1,650 – 3,300ipm |
| Vibration                      | 18m/s²           |
| Noise                          | 89dB             |
| Continuous Rating Input        | 850W             |
| Overall Length                 | 398mm            |
| Net weight                     | 4.4kg            |
| Power supply cord              | 5.0m             |