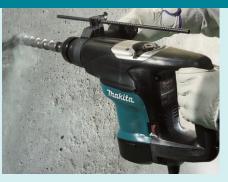

## **Product Overview**

- **Constant Speed Control** With a variable no-load speed of 315-630rpm, the onboard electronics will work to maintain power under load.
- Torque Limiter If the HR3200C becomes seized the torque limiter will reduce power to protect the user.
- 3-Mode Operation The HR3200C features three modes, including rotation only, rotating and hammer, and hammer only.
- Rubberised Soft Grip The rear handle of the tool is rubberised to enhance user comfort and control.
- Variable Speed Dial The variable speed dial on the handle allows the user to better control the speed respective to the application and type of bit being used.
- High Performance 850W Motor The HR3200C features an 850W motor for industrial applications.