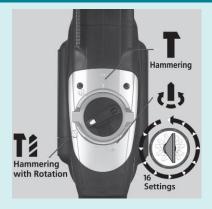

- **Constant Speed Control** With a variable no-load speed of 315-630rpm, the onboard electronics will work to maintain power under load.
- Torque Limiter If the HR3200C becomes seized the torque limiter will reduce power to protect the user.
- 3-Mode Operation The HR3200C features three modes, including rotation only, rotating and hammer, and hammer only.
- Rubberised Soft Grip The rear handle of the tool is rubberised to enhance user comfort and control.
- Variable Speed Dial The variable speed dial on the handle allows the user to better control the speed respective to the application and type of bit being used.
- High Performance 850W Motor The HR3200C features an 850W motor for industrial applications.