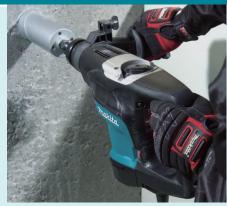

## **Product Overview**

- **Constant Speed Control** With a variable no-load speed of 315-630rpm, the onboard electronics will work to maintain power under load.
- Torque Limiter If the HR3200C becomes seized the torque limiter will reduce power to protect the user.
- 3-Mode Operation The HR3200C features three modes, including rotation only, rotating and hammer, and hammer only.
- Rubberised Soft Grip The rear handle of the tool is rubberised to enhance user comfort and control.
- Variable Speed Dial The variable speed dial on the handle allows the user to better control the speed respective to the application and type of bit being used.
- High Performance 850W Motor The HR3200C features an 850W motor for industrial applications.