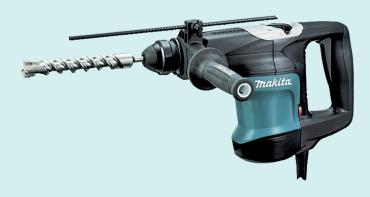

## **Product Overview**

- **Constant Speed Control** With a variable no-load speed of 315-630rpm, the onboard electronics will work to maintain power under load.
- Torque Limiter If the HR3200C becomes seized the torque limiter will reduce power to protect the user.
- 3-Mode Operation The HR3200C features three modes, including rotation only, rotating and hammer, and hammer only.
- Rubberised Soft Grip The rear handle of the tool is rubberised to enhance user comfort and control.
- Variable Speed Dial The variable speed dial on the handle allows the user to better control the speed respective to the application and type of bit being used.
- High Performance 850W Motor The HR3200C features an 850W motor for industrial applications.