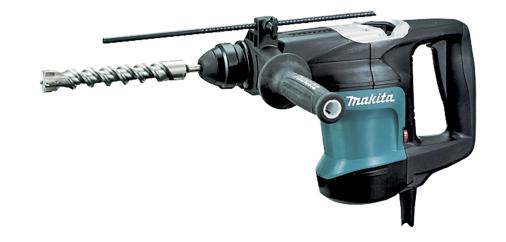

## **Product Overview**

- **Constant Speed Control** With a variable no-load speed of 315-630rpm, the onboard electronics will work to maintain power under load.
- Torque Limiter If the HR3200C becomes seized the torque limiter will reduce power to protect the user.
- 3-Mode Operation The HR3200C features three modes, including rotation only, rotating and hammer, and hammer only.
- Rubberised Soft Grip The rear handle of the tool is rubberised to enhance user comfort and control.
- Variable Speed Dial The variable speed dial on the handle allows the user to better control the speed respective to the application and type of bit being used.
- High Performance 850W Motor The HR3200C features an 850W motor for industrial applications.