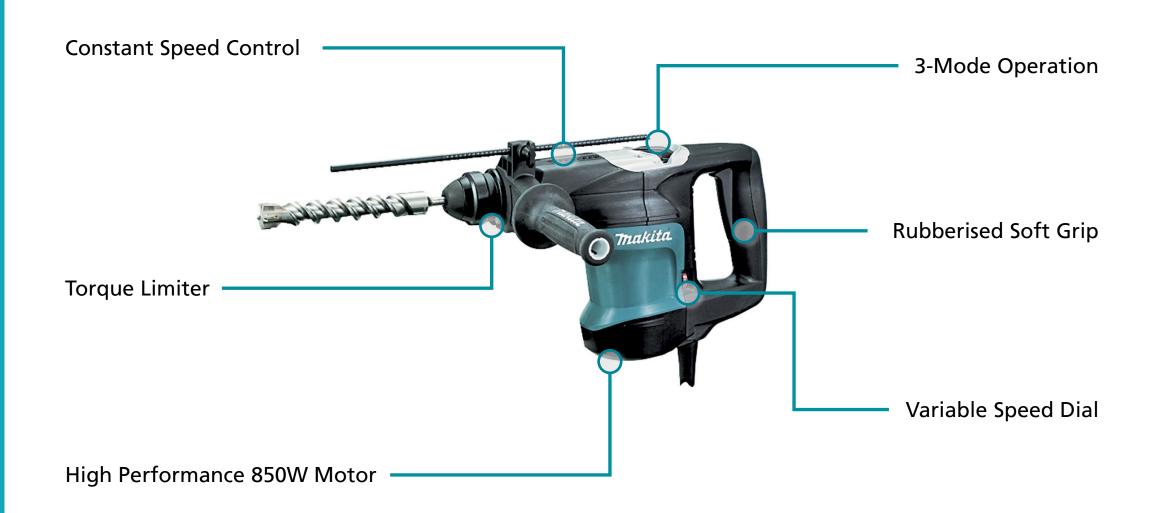

- **Constant Speed Control** With a variable no-load speed of 315-630rpm, the onboard electronics will work to maintain power under load.
- Torque Limiter If the HR3200C becomes seized the torque limiter will reduce power to protect the user.
- 3-Mode Operation The HR3200C features three modes, including rotation only, rotating and hammer, and hammer only.
- Rubberised Soft Grip The rear handle of the tool is rubberised to enhance user comfort and control.
- Variable Speed Dial The variable speed dial on the handle allows the user to better control the speed respective to the application and type of bit being used.
- High Performance 850W Motor The HR3200C features an 850W motor for industrial applications.