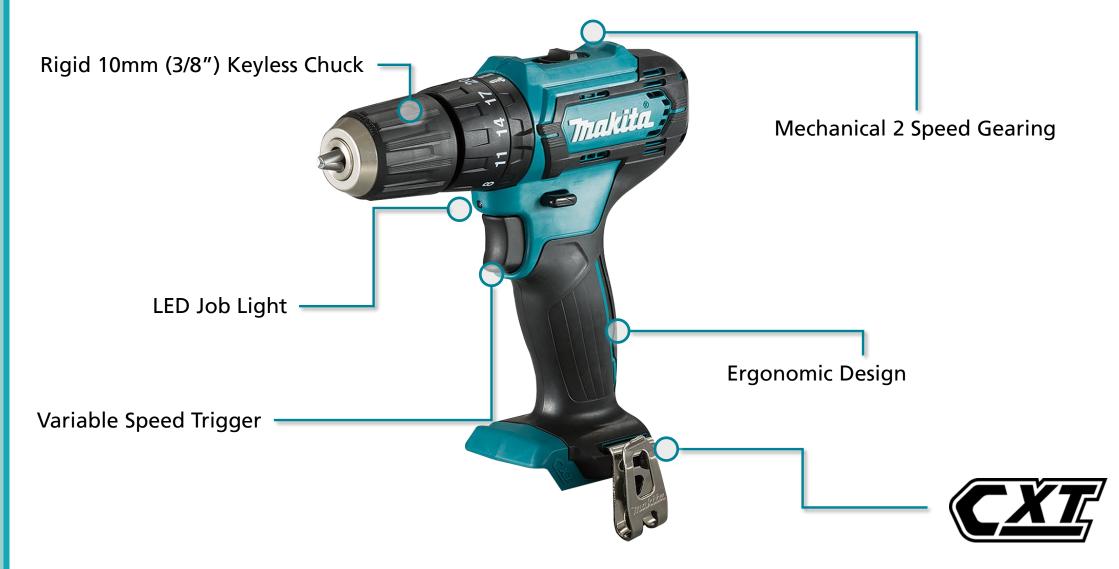

- Enhanced Anvil Holder Rigidity change from needle bearing to ball bearing reduces bit wobble
- **Rigid 10mm (3/8") Keyless Chuck** allows user to quickly change between drill bits by unscrewing and tightening the drill chuck
- **Torque Settings** 20 stages plus drill mode provide ultimate control for the task at hand
- LED Job Light with pre-glow and after glow function, lights up the work piece making it easier to view the work area
- Variable Speed Trigger trigger has been designed so that the drill speed can be easily controlled by the trigger
- **Mechanical 2 Speed Gearing** provides the user with more control of the tool, allowing selection between 2 speeds
- Ergonomic Design lightweight and more compact than previous model

### Design

Enhanced anvil holder rigidity (reduction of bit wobble)

### 20 torque settings plus drill mode

### Performance

Mechanical 2 speed gearing for better performance

### Convenience

LED job light with pre-glow and after glow functions