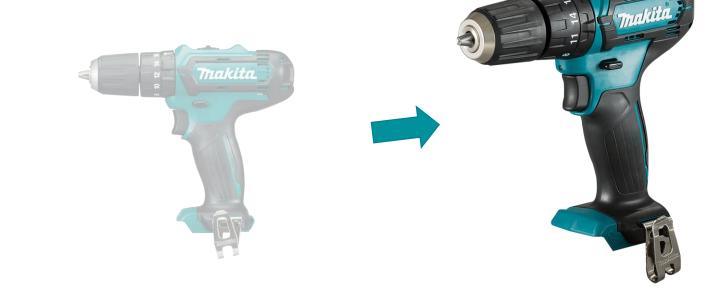

## **Product Objectives**

- Designed to suit the needs of kitchen fitters, second fix carpenters, electricians, plumbers and mechanics
- Develop a powerful Hammer Driver Drill that is compact and lightweight
- HP333D replaces HP331D

## Product Replacement

|                                     | HP333D - NEW                                                                                                                                                                                                                                                                                                                                                                                                                                                                                                                                                                                                                                                                                                                                                                                                                                                                                                                                                                                                                                                                                                                                                                                                                                                                                                                                                                                                                                                                                                                                                                                                                                                                                                                                                                                                                                                                       | HP331D - Discontinued                 |  |  |
|-------------------------------------|------------------------------------------------------------------------------------------------------------------------------------------------------------------------------------------------------------------------------------------------------------------------------------------------------------------------------------------------------------------------------------------------------------------------------------------------------------------------------------------------------------------------------------------------------------------------------------------------------------------------------------------------------------------------------------------------------------------------------------------------------------------------------------------------------------------------------------------------------------------------------------------------------------------------------------------------------------------------------------------------------------------------------------------------------------------------------------------------------------------------------------------------------------------------------------------------------------------------------------------------------------------------------------------------------------------------------------------------------------------------------------------------------------------------------------------------------------------------------------------------------------------------------------------------------------------------------------------------------------------------------------------------------------------------------------------------------------------------------------------------------------------------------------------------------------------------------------------------------------------------------------|---------------------------------------|--|--|
|                                     | and the second sec | Trakita                               |  |  |
| Max. drilling capacities in wood    | 21mm                                                                                                                                                                                                                                                                                                                                                                                                                                                                                                                                                                                                                                                                                                                                                                                                                                                                                                                                                                                                                                                                                                                                                                                                                                                                                                                                                                                                                                                                                                                                                                                                                                                                                                                                                                                                                                                                               | 21mm                                  |  |  |
| Max. drilling capacities in steel   | 10mm                                                                                                                                                                                                                                                                                                                                                                                                                                                                                                                                                                                                                                                                                                                                                                                                                                                                                                                                                                                                                                                                                                                                                                                                                                                                                                                                                                                                                                                                                                                                                                                                                                                                                                                                                                                                                                                                               | 10mm                                  |  |  |
| Max. drilling capacities in masonry | 8mm                                                                                                                                                                                                                                                                                                                                                                                                                                                                                                                                                                                                                                                                                                                                                                                                                                                                                                                                                                                                                                                                                                                                                                                                                                                                                                                                                                                                                                                                                                                                                                                                                                                                                                                                                                                                                                                                                | 8mm                                   |  |  |
| No load speed                       | Hi: 0 - 1,700rpm<br>Lo: 0 - 450rpm                                                                                                                                                                                                                                                                                                                                                                                                                                                                                                                                                                                                                                                                                                                                                                                                                                                                                                                                                                                                                                                                                                                                                                                                                                                                                                                                                                                                                                                                                                                                                                                                                                                                                                                                                                                                                                                 | Hi: 0 - 1,700rpm<br>Lo: 0 - 450rpm    |  |  |
| Impact rate                         | Hi: 0 - 25,500ipm<br>Lo: 0 - 6,750ipm                                                                                                                                                                                                                                                                                                                                                                                                                                                                                                                                                                                                                                                                                                                                                                                                                                                                                                                                                                                                                                                                                                                                                                                                                                                                                                                                                                                                                                                                                                                                                                                                                                                                                                                                                                                                                                              | Hi: 0 - 25,500ipm<br>Lo: 0 - 6,750ipm |  |  |
| Max. lock torque                    | 28Nm                                                                                                                                                                                                                                                                                                                                                                                                                                                                                                                                                                                                                                                                                                                                                                                                                                                                                                                                                                                                                                                                                                                                                                                                                                                                                                                                                                                                                                                                                                                                                                                                                                                                                                                                                                                                                                                                               | 28Nm                                  |  |  |
| Max. tightening torque              | Hard: 30Nm<br>Soft: 14Nm                                                                                                                                                                                                                                                                                                                                                                                                                                                                                                                                                                                                                                                                                                                                                                                                                                                                                                                                                                                                                                                                                                                                                                                                                                                                                                                                                                                                                                                                                                                                                                                                                                                                                                                                                                                                                                                           | Hard: 30Nm<br>Soft: 14Nm              |  |  |
| Torque Settings                     | 20 Stages + Drill Mode                                                                                                                                                                                                                                                                                                                                                                                                                                                                                                                                                                                                                                                                                                                                                                                                                                                                                                                                                                                                                                                                                                                                                                                                                                                                                                                                                                                                                                                                                                                                                                                                                                                                                                                                                                                                                                                             | 18 Stages + Drill Mode                |  |  |
| Overall length                      | 193mm                                                                                                                                                                                                                                                                                                                                                                                                                                                                                                                                                                                                                                                                                                                                                                                                                                                                                                                                                                                                                                                                                                                                                                                                                                                                                                                                                                                                                                                                                                                                                                                                                                                                                                                                                                                                                                                                              | 201mm                                 |  |  |
| Skin weight                         | 0.93kg                                                                                                                                                                                                                                                                                                                                                                                                                                                                                                                                                                                                                                                                                                                                                                                                                                                                                                                                                                                                                                                                                                                                                                                                                                                                                                                                                                                                                                                                                                                                                                                                                                                                                                                                                                                                                                                                             | 0.93kg                                |  |  |
| Weight (with battery)               | 1.3kg                                                                                                                                                                                                                                                                                                                                                                                                                                                                                                                                                                                                                                                                                                                                                                                                                                                                                                                                                                                                                                                                                                                                                                                                                                                                                                                                                                                                                                                                                                                                                                                                                                                                                                                                                                                                                                                                              | 1.3kg                                 |  |  |
| Voltage                             | 12V Max                                                                                                                                                                                                                                                                                                                                                                                                                                                                                                                                                                                                                                                                                                                                                                                                                                                                                                                                                                                                                                                                                                                                                                                                                                                                                                                                                                                                                                                                                                                                                                                                                                                                                                                                                                                                                                                                            | 12V Max                               |  |  |