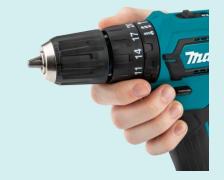

- Enhanced Anvil Holder Rigidity change from needle bearing to ball bearing reduces bit wobble
- **Rigid 10mm (3/8") Keyless Chuck** allows user to quickly change between drill bits by unscrewing and tightening the drill chuck
- **Torque Settings** 20 stages plus drill mode provide ultimate control for the task at hand
- LED Job Light with pre-glow and after glow function, lights up the work piece making it easier to view the work area
- Variable Speed Trigger trigger has been designed so that the drill speed can be easily controlled by the trigger
- **Mechanical 2 Speed Gearing** provides the user with more control of the tool, allowing selection between 2 speeds
- Ergonomic Design lightweight and more compact than previous model

### Design

Enhanced anvil holder rigidity (reduction of bit wobble)