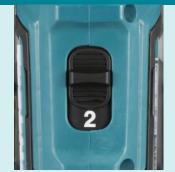

- Enhanced Anvil Holder Rigidity change from needle bearing to ball bearing reduces bit wobble
- **Rigid 10mm (3/8") Keyless Chuck** allows user to quickly change between drill bits by unscrewing and tightening the drill chuck
- **Torque Settings** 20 stages plus drill mode provide ultimate control for the task at hand
- LED Job Light with pre-glow and after glow function, lights up the work piece making it easier to view the work area
- Variable Speed Trigger trigger has been designed so that the drill speed can be easily controlled by the trigger
- **Mechanical 2 Speed Gearing** provides the user with more control of the tool, allowing selection between 2 speeds
- Ergonomic Design lightweight and more compact than previous model

### 20 torque settings plus drill mode