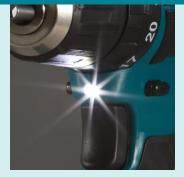

- Enhanced Anvil Holder Rigidity change from needle bearing to ball bearing reduces bit wobble
- **Rigid 10mm (3/8") Keyless Chuck** allows user to quickly change between drill bits by unscrewing and tightening the drill chuck
- **Torque Settings** 20 stages plus drill mode provide ultimate control for the task at hand
- LED Job Light with pre-glow and after glow function, lights up the work piece making it easier to view the work area
- Variable Speed Trigger trigger has been designed so that the drill speed can be easily controlled by the trigger
- **Mechanical 2 Speed Gearing** provides the user with more control of the tool, allowing selection between 2 speeds
- Ergonomic Design lightweight and more compact than previous model

### Convenience

LED job light with pre-glow and after glow functions