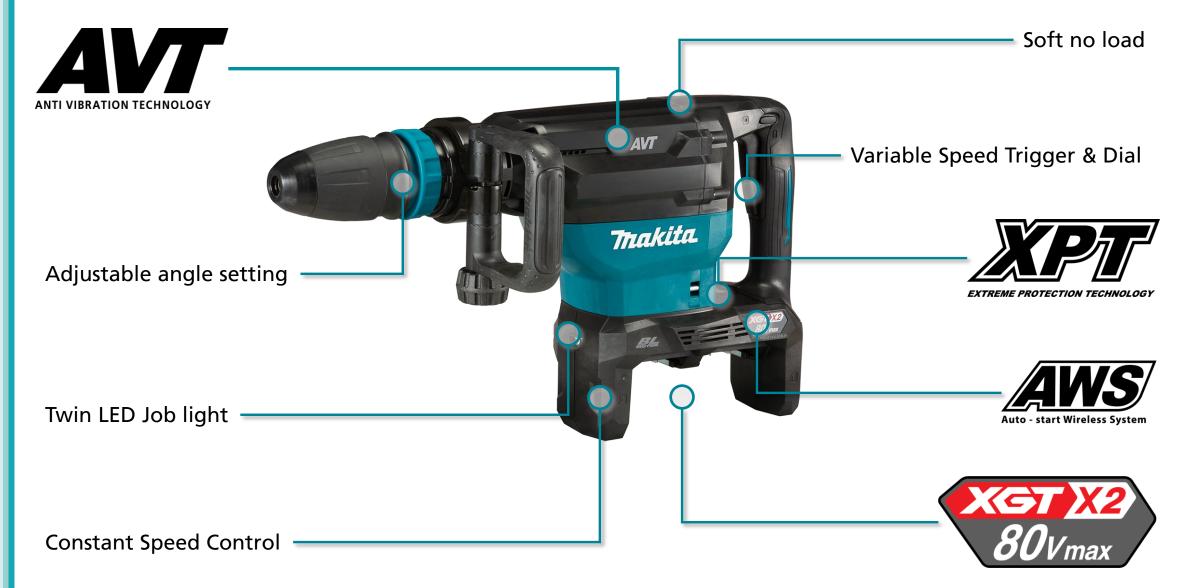

# **Product Overview**

- Anti-Vibration Technology (AVT) extremely low vibration is achieved by 4 active vibration absorbing mechanisms. A counterweight, vibration absorbing rear handle, anti-vibration side grip and rubber joint construction.
- Adjustable Angle Settings chiselling / scraping bit angle can be adjusted, with 12 various positions to select to suit the application or working position.
- **Twin LED Job light –** with pre-glow and after-glow functions illuminating the work area for greater convenience.
- **Constant Speed Control** motor speed and chipping efficiency is maintained under load. Motor speed stays constant even under load.
- Soft No Load motor speed reduces to idle when there is no load placed on the bit, in order to preserve battery and allow the user to accurately land the bit on the material.
- Variable Speed Trigger & Dial impacting power can be adjusted by switch trigger and speed dial according to applications.
- eXtreme Protection Technology (XPT) is an advanced series of seals and channels to direct dust and moisture away from critical components ensuring the durability of the product in the toughest conditions.
- Auto-Start Wireless System (AWS)\* compatible with AWS the rotary hammer can be paired with a compatible vacuum for on demand dust extraction. AWS uses Bluetooth to wirelessly power on and off the extraction unit using the tools trigger.
- **80V Max (40Vx2)** Utilising 2x 40V Max XGT batteries you get 80V of power and runtime without leaving the XGT battery platform.