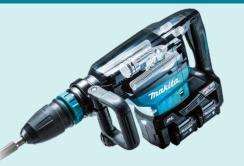

# 80V (40Vx2) Max Brushless SDS Max Demolition Hammer

makita

25

Thakita.

Thakita.

HEAVY DUTY BRUSHLESS

#### 80V (40Vx2) Max Brushless SDS Max Demolition Hammer

The 80V Max (40Vx2) XGT Brushless 13kg. Demolition Hammer (HM002G) is a cordless concrete solution designed for heavy-load applications. Utilising 2x 40V Max XGT batteries to deliver 80V of power on the 40V Max XGT platform. The HM002G delivers the power, speed, and run-time for corded demands, without the cord.

# **Product Overview**