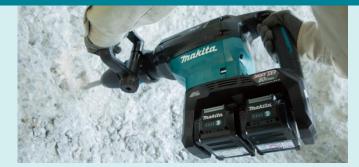

#### **XGT Demolition Power**

**Test:** Chipped concrete for 5 minutes and measured the weight of concrete removed. Concrete strength 40N/mm<sup>2</sup>

HM002G – 2x 5.0Ah (360Wh) Battery HM1213C – 240V AC

Work Amount:

| HM002G (BL4050F) | (9.3kg) |  |
|------------------|---------|--|
| HM1213C          | (7.9kg) |  |