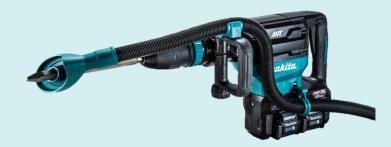

### Accessories

**Optional Accessories** 

| optional Accessories |                    |                                                                                               |
|----------------------|--------------------|-----------------------------------------------------------------------------------------------|
|                      | D-34481<br>P-16302 | <b>SDS MAX Shank Scaling Chisel</b><br>50mm x 400mm - Standard<br>50mm x 360mm – Performance  |
|                      | D-34497<br>P-16318 | SDS MAX Shank Wide Scaling<br>Chisel<br>80mm x 300mm – Standard<br>80mm x 300mm - Performance |
|                      | B-14021            | SDS MAX Shank Scaling Chisel<br>Self Sharpening<br>50mm x 300mm                               |
|                      | P-16324            | SDS MAX Shank Angled Scaling<br>Chisel<br>50mm x 300mm                                        |
|                      | B-14015            | <u>SDS MAX Shank Angled Tile</u><br><u>Chisel</u><br>50mm x 350mm                             |
|                      | P-25149            | SDS MAX Shank Asphalt Cutter<br>90mm x 400m                                                   |
|                      | P-23721            | <u>SDS MAX Shank Point Clay</u><br><u>Spade</u><br>110mm x 400mm                              |

| Optional Accessories                                                                                                                                                                                                                                                                                                                                                                                                                                                                                                                                                                                                                                                                                                                                                                                                                                                                                                                                                                                                                                                                                                                                                                                                                                                                                                                                                                                                                                                                                                                                                                                                                                                                                                                                                                                                                                                               |                    |                                                                              |
|------------------------------------------------------------------------------------------------------------------------------------------------------------------------------------------------------------------------------------------------------------------------------------------------------------------------------------------------------------------------------------------------------------------------------------------------------------------------------------------------------------------------------------------------------------------------------------------------------------------------------------------------------------------------------------------------------------------------------------------------------------------------------------------------------------------------------------------------------------------------------------------------------------------------------------------------------------------------------------------------------------------------------------------------------------------------------------------------------------------------------------------------------------------------------------------------------------------------------------------------------------------------------------------------------------------------------------------------------------------------------------------------------------------------------------------------------------------------------------------------------------------------------------------------------------------------------------------------------------------------------------------------------------------------------------------------------------------------------------------------------------------------------------------------------------------------------------------------------------------------------------|--------------------|------------------------------------------------------------------------------|
|                                                                                                                                                                                                                                                                                                                                                                                                                                                                                                                                                                                                                                                                                                                                                                                                                                                                                                                                                                                                                                                                                                                                                                                                                                                                                                                                                                                                                                                                                                                                                                                                                                                                                                                                                                                                                                                                                    |                    | <u>SDS Max Shank Floor Scraper</u><br><u>Assembly</u>                        |
|                                                                                                                                                                                                                                                                                                                                                                                                                                                                                                                                                                                                                                                                                                                                                                                                                                                                                                                                                                                                                                                                                                                                                                                                                                                                                                                                                                                                                                                                                                                                                                                                                                                                                                                                                                                                                                                                                    | P-54156<br>P-54162 | 152mm x 635mm– Performance<br>152mm Scraper Blade Kit                        |
|                                                                                                                                                                                                                                                                                                                                                                                                                                                                                                                                                                                                                                                                                                                                                                                                                                                                                                                                                                                                                                                                                                                                                                                                                                                                                                                                                                                                                                                                                                                                                                                                                                                                                                                                                                                                                                                                                    |                    | SDS Max Shank Electrode<br>Driver                                            |
|                                                                                                                                                                                                                                                                                                                                                                                                                                                                                                                                                                                                                                                                                                                                                                                                                                                                                                                                                                                                                                                                                                                                                                                                                                                                                                                                                                                                                                                                                                                                                                                                                                                                                                                                                                                                                                                                                    | P-63797            | 16.5mm x 50mm x 260mm                                                        |
|                                                                                                                                                                                                                                                                                                                                                                                                                                                                                                                                                                                                                                                                                                                                                                                                                                                                                                                                                                                                                                                                                                                                                                                                                                                                                                                                                                                                                                                                                                                                                                                                                                                                                                                                                                                                                                                                                    |                    | SDS Max Shank Hollow Gouge                                                   |
|                                                                                                                                                                                                                                                                                                                                                                                                                                                                                                                                                                                                                                                                                                                                                                                                                                                                                                                                                                                                                                                                                                                                                                                                                                                                                                                                                                                                                                                                                                                                                                                                                                                                                                                                                                                                                                                                                    | P-16293            | 26mm x 300mm                                                                 |
|                                                                                                                                                                                                                                                                                                                                                                                                                                                                                                                                                                                                                                                                                                                                                                                                                                                                                                                                                                                                                                                                                                                                                                                                                                                                                                                                                                                                                                                                                                                                                                                                                                                                                                                                                                                                                                                                                    |                    | SDS MAX Shank Toothed Chisel                                                 |
|                                                                                                                                                                                                                                                                                                                                                                                                                                                                                                                                                                                                                                                                                                                                                                                                                                                                                                                                                                                                                                                                                                                                                                                                                                                                                                                                                                                                                                                                                                                                                                                                                                                                                                                                                                                                                                                                                    | P-16346            | 38mm x 280mm                                                                 |
|                                                                                                                                                                                                                                                                                                                                                                                                                                                                                                                                                                                                                                                                                                                                                                                                                                                                                                                                                                                                                                                                                                                                                                                                                                                                                                                                                                                                                                                                                                                                                                                                                                                                                                                                                                                                                                                                                    |                    | <b>Brushing Tool</b>                                                         |
| and the second sec | P-03947<br>P-16352 | 60mm x 60mm<br>( Not Supplied With P-16352 )<br>220mm Tapered Rod To Suit    |
|                                                                                                                                                                                                                                                                                                                                                                                                                                                                                                                                                                                                                                                                                                                                                                                                                                                                                                                                                                                                                                                                                                                                                                                                                                                                                                                                                                                                                                                                                                                                                                                                                                                                                                                                                                                                                                                                                    |                    | Rammer Plate                                                                 |
|                                                                                                                                                                                                                                                                                                                                                                                                                                                                                                                                                                                                                                                                                                                                                                                                                                                                                                                                                                                                                                                                                                                                                                                                                                                                                                                                                                                                                                                                                                                                                                                                                                                                                                                                                                                                                                                                                    | A-19875<br>A-19897 | 140mm Diameter<br>( Not Supplied With A-19897 )<br>250mm Tapered Rod To Suit |