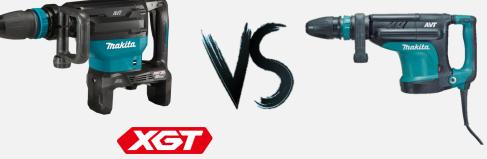

#### **XGT Demolition Power**

**Test:** Chipped concrete for 5 minutes and measured the weight of concrete removed. Concrete strength 40N/mm<sup>2</sup>

HM002G – 2x 5.0Ah (360Wh) Battery HM1213C – 240V AC

Work Amount:

| HM002G (BL4050F) | (9.3kg) |  |
|------------------|---------|--|
| HM1213C          | (7.9kg) |  |