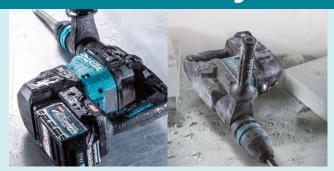

#### **Heavy Duty Power**

Heavy duty power delivering 20% faster breaking efficiency than corded equivalent

#### **XGT Demolition Power**

20% More Power

**Test:** Chipped concrete for 5 minutes and measured the weight of concrete removed.

Concrete strength 40N/mm<sup>2</sup>

HM001G – 5.0Ah (180Wh) Battery HM0871C – 240V AC

#### **Work Amount:**

| <b>HM001G</b> (BL4050F) | (6.5kg) |  |
|-------------------------|---------|--|
|                         |         |  |
| HM0871 <i>C</i>         | (5.2kg) |  |