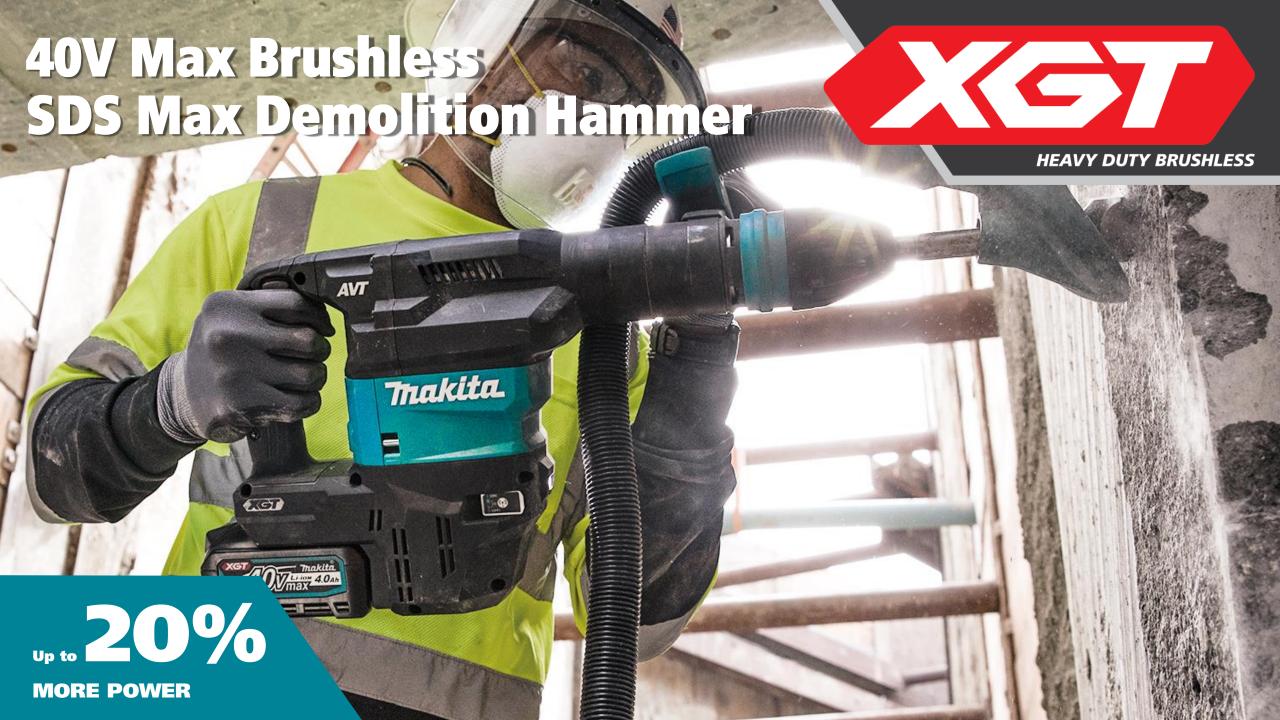

### **Product Statement**

#### **40V Max Brushless SDS Max Demolition Hammer**

The 40V Max XGT Brushless 7kg. Demolition Hammer (HM001G) is a cordless concrete solution designed for heavyload applications. It delivers the power, speed, and run-time for corded demands, without the cord. The demolition hammer delivers up to 20% faster breaking than an equivalent corded model (HM0871C). This breaker features Anti-Vibration Technology (AVT) for reduced vibration, with an internal counterbalance to actively reduce vibration.

For added durability in harsh job site conditions the HM001G features Extreme Protection Technology (XPT) engineered for improved dust and water resistance. The HM001G is also equip with Auto-Start Wireless System (AWS) for wireless power-on and power-off communication between the equipped tool and compatible dust extractor. With finally constant speed control that automatically applies additional power to the motor to maintain speed under load to complete challenging jobs.