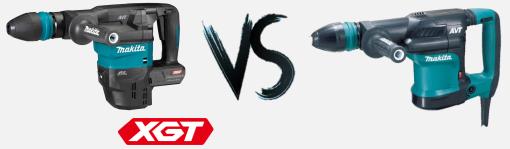

#### **XGT Demolition Power**

20% More Power

**Test:** Chipped concrete for 5 minutes and measured the weight of concrete removed.

Concrete strength 40N/mm<sup>2</sup>

HM001G – 5.0Ah (180Wh) Battery HM0871C – 240V AC

#### **Work Amount:**

| <b>HM001G</b> (BL4050F) | (6.5kg) |  |
|-------------------------|---------|--|
|                         |         |  |
| HM0871 <i>C</i>         | (5.2kg) |  |

# **Our Range**

|                       | HM001G              | HM002G  Trakita  Trakita  November 1988  November 1 |  |
|-----------------------|---------------------|--------------------------------------------------------------------------------------------------------------------------------------------------------------------------------------------------------------------------------------------------------------------------------------------------------------------------------------------------------------------------------------------------------------------------------------------------------------------------------------------------------------------------------------------------------------------------------------------------------------------------------------------------------------------------------------------------------------------------------------------------------------------------------------------------------------------------------------------------------------------------------------------------------------------------------------------------------------------------------------------------------------------------------------------------------------------------------------------------------------------------------------------------------------------------------------------------------------------------------------------------------------------------------------------------------------------------------------------------------------------------------------------------------------------------------------------------------------------------------------------------------------------------------------------------------------------------------------------------------------------------------------------------------------------------------------------------------------------------------------------------------------------------------------------------------------------------------------------------------------------------------------------------------------------------------------------------------------------------------------------------------------------------------------------------------------------------------------------------------------------------------|--|
|                       | Trakita.            |                                                                                                                                                                                                                                                                                                                                                                                                                                                                                                                                                                                                                                                                                                                                                                                                                                                                                                                                                                                                                                                                                                                                                                                                                                                                                                                                                                                                                                                                                                                                                                                                                                                                                                                                                                                                                                                                                                                                                                                                                                                                                                                                |  |
| Chuck type            | SDS Max             | SDS Max                                                                                                                                                                                                                                                                                                                                                                                                                                                                                                                                                                                                                                                                                                                                                                                                                                                                                                                                                                                                                                                                                                                                                                                                                                                                                                                                                                                                                                                                                                                                                                                                                                                                                                                                                                                                                                                                                                                                                                                                                                                                                                                        |  |
| Impact energy         | 9.4j                | 20.9j                                                                                                                                                                                                                                                                                                                                                                                                                                                                                                                                                                                                                                                                                                                                                                                                                                                                                                                                                                                                                                                                                                                                                                                                                                                                                                                                                                                                                                                                                                                                                                                                                                                                                                                                                                                                                                                                                                                                                                                                                                                                                                                          |  |
| Impact rate           | 0-2,650ipm          | 950-1,900ipm                                                                                                                                                                                                                                                                                                                                                                                                                                                                                                                                                                                                                                                                                                                                                                                                                                                                                                                                                                                                                                                                                                                                                                                                                                                                                                                                                                                                                                                                                                                                                                                                                                                                                                                                                                                                                                                                                                                                                                                                                                                                                                                   |  |
| Vibration             | 6.0m/s <sup>2</sup> | 8.0m/s <sup>2</sup>                                                                                                                                                                                                                                                                                                                                                                                                                                                                                                                                                                                                                                                                                                                                                                                                                                                                                                                                                                                                                                                                                                                                                                                                                                                                                                                                                                                                                                                                                                                                                                                                                                                                                                                                                                                                                                                                                                                                                                                                                                                                                                            |  |
| Noise                 | 89dB                | 92dB                                                                                                                                                                                                                                                                                                                                                                                                                                                                                                                                                                                                                                                                                                                                                                                                                                                                                                                                                                                                                                                                                                                                                                                                                                                                                                                                                                                                                                                                                                                                                                                                                                                                                                                                                                                                                                                                                                                                                                                                                                                                                                                           |  |
| Overall length        | 496mm               | 574mm                                                                                                                                                                                                                                                                                                                                                                                                                                                                                                                                                                                                                                                                                                                                                                                                                                                                                                                                                                                                                                                                                                                                                                                                                                                                                                                                                                                                                                                                                                                                                                                                                                                                                                                                                                                                                                                                                                                                                                                                                                                                                                                          |  |
| Skin weight           | 5.8kg               | 10.7kg                                                                                                                                                                                                                                                                                                                                                                                                                                                                                                                                                                                                                                                                                                                                                                                                                                                                                                                                                                                                                                                                                                                                                                                                                                                                                                                                                                                                                                                                                                                                                                                                                                                                                                                                                                                                                                                                                                                                                                                                                                                                                                                         |  |
| Weight (with battery) | 7.1kg (BL4050F)     | 13.3kg (BL4050F)                                                                                                                                                                                                                                                                                                                                                                                                                                                                                                                                                                                                                                                                                                                                                                                                                                                                                                                                                                                                                                                                                                                                                                                                                                                                                                                                                                                                                                                                                                                                                                                                                                                                                                                                                                                                                                                                                                                                                                                                                                                                                                               |  |
| Voltage               | 40V Max             | 80V Max (40Vx2)                                                                                                                                                                                                                                                                                                                                                                                                                                                                                                                                                                                                                                                                                                                                                                                                                                                                                                                                                                                                                                                                                                                                                                                                                                                                                                                                                                                                                                                                                                                                                                                                                                                                                                                                                                                                                                                                                                                                                                                                                                                                                                                |  |
|                       |                     |                                                                                                                                                                                                                                                                                                                                                                                                                                                                                                                                                                                                                                                                                                                                                                                                                                                                                                                                                                                                                                                                                                                                                                                                                                                                                                                                                                                                                                                                                                                                                                                                                                                                                                                                                                                                                                                                                                                                                                                                                                                                                                                                |  |