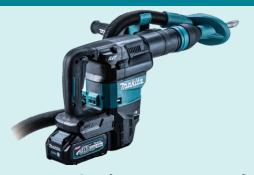

### **Product Overview**

- Anti-Vibration Technology (AVT) extremely low vibration is achieved by 4 active vibration absorbing mechanisms. A counterweight, vibration absorbing rear handle, anti-vibration side grip and rubber joint construction.
- Adjustable Angle Settings chiselling / scraping bit angle can be adjusted, with 12 various positions to select to suit the application or working position.
- **Twin LED Job light** with pre-glow and after-glow functions illuminating the work area for greater convenience.
- Constant Speed Control motor speed and chipping efficiency is maintained under load. Motor speed stays constant even under load.
- Soft No Load motor speed reduces to idle when there is no load placed on the bit, in order to preserve battery and allow the user to accurately land the bit on the material.
- Variable Speed Trigger & Dial impacting power can be adjusted by switch trigger and speed dial according to applications.
- eXtreme Protection Technology (XPT) is an advanced series of seals and channels
  to direct dust and moisture away from critical components ensuring the durability of
  the product in the toughest conditions.
- Auto-Start Wireless System (AWS)\* compatible with AWS the rotary hammer
  can be paired with a compatible vacuum for on demand dust extraction. AWS uses
  Bluetooth to wirelessly power on and off the extraction unit using the tools trigger.