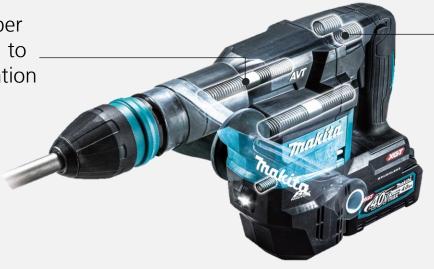

### **Product Overview**

- Anti-Vibration Technology (AVT) extremely low vibration is achieved by 4 active vibration absorbing mechanisms. A counterweight, vibration absorbing rear handle, anti-vibration side grip and rubber joint construction.
- Adjustable Angle Settings chiselling / scraping bit angle can be adjusted, with 12 various positions to select to suit the application or working position.
- **Twin LED Job light** with pre-glow and after-glow functions illuminating the work area for greater convenience.
- Constant Speed Control motor speed and chipping efficiency is maintained under load. Motor speed stays constant even under load.
- Soft No Load motor speed reduces to idle when there is no load placed on the bit, in order to preserve battery and allow the user to accurately land the bit on the material.
- Variable Speed Trigger & Dial impacting power can be adjusted by switch trigger and speed dial according to applications.
- eXtreme Protection Technology (XPT) is an advanced series of seals and channels
  to direct dust and moisture away from critical components ensuring the durability of
  the product in the toughest conditions.
- Auto-Start Wireless System (AWS)\* compatible with AWS the rotary hammer
  can be paired with a compatible vacuum for on demand dust extraction. AWS uses
  Bluetooth to wirelessly power on and off the extraction unit using the tools trigger.