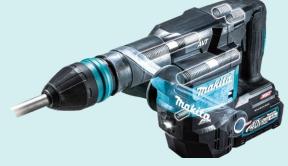

### **Product Statement**

#### **40V Max Brushless SDS Max Demolition Hammer**

The 40V Max XGT Brushless 7kg. Demolition Hammer (HM001G) is a cordless concrete solution designed for heavyload applications. It delivers the power, speed, and run-time for corded demands, without the cord. The demolition hammer delivers up to 20% faster breaking than an equivalent corded model (HM0871C). This breaker features Anti-Vibration Technology (AVT) for reduced vibration, with an internal counterbalance to actively reduce vibration.

For added durability in harsh job site conditions the HM001G features Extreme Protection Technology (XPT) engineered for improved dust and water resistance. The HM001G is also equip with Auto-Start Wireless System (AWS) for wireless power-on and power-off communication between the equipped tool and compatible dust extractor. With finally constant speed control that automatically applies additional power to the motor to maintain speed under load to complete challenging jobs.