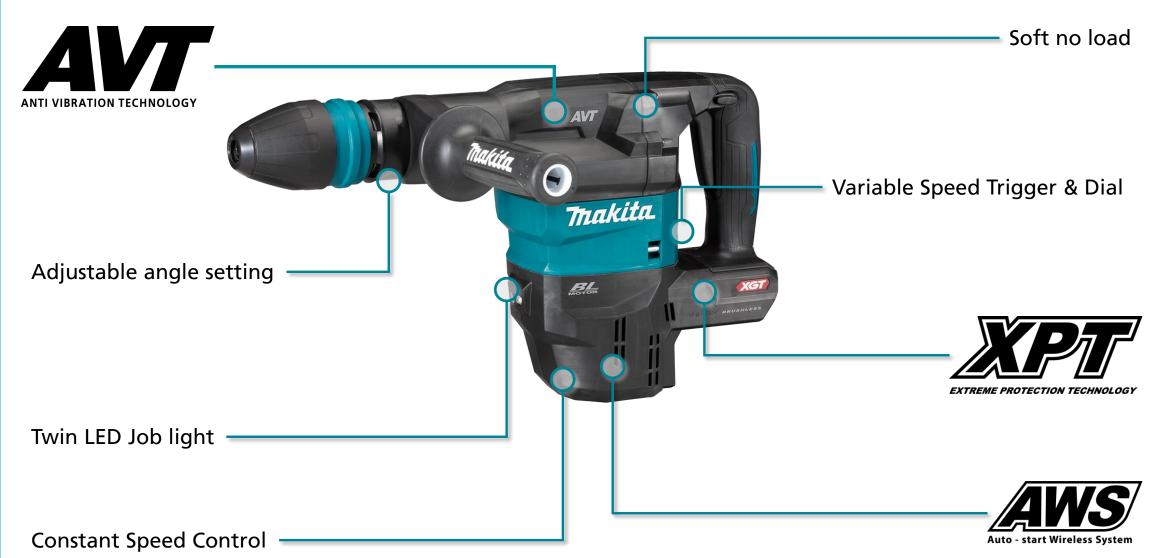

- Anti-Vibration Technology (AVT) extremely low vibration is achieved by 4 active vibration absorbing mechanisms. A counterweight, vibration absorbing rear handle, anti-vibration side grip and rubber joint construction.
- Adjustable Angle Settings chiselling / scraping bit angle can be adjusted, with 12 various positions to select to suit the application or working position.
- **Twin LED Job light** with pre-glow and after-glow functions illuminating the work area for greater convenience.
- Constant Speed Control motor speed and chipping efficiency is maintained under load. Motor speed stays constant even under load.
- Soft No Load motor speed reduces to idle when there is no load placed on the bit, in order to preserve battery and allow the user to accurately land the bit on the material.
- Variable Speed Trigger & Dial impacting power can be adjusted by switch trigger and speed dial according to applications.
- eXtreme Protection Technology (XPT) is an advanced series of seals and channels
  to direct dust and moisture away from critical components ensuring the durability of
  the product in the toughest conditions.
- Auto-Start Wireless System (AWS)\* compatible with AWS the rotary hammer
  can be paired with a compatible vacuum for on demand dust extraction. AWS uses
  Bluetooth to wirelessly power on and off the extraction unit using the tools trigger.