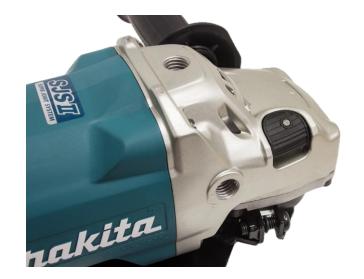

### Innovation

Newly designed shaft lock Larger button allows quick and easy wheel change

### **Redesigned shaft lock button**

Shaft lock button has been redesigned making wheel change more convenient with users wearing gloves. Lock button is now 5mm wider and the side has been cut out allowing the user to push the button from an angle for quick and easy wheel change