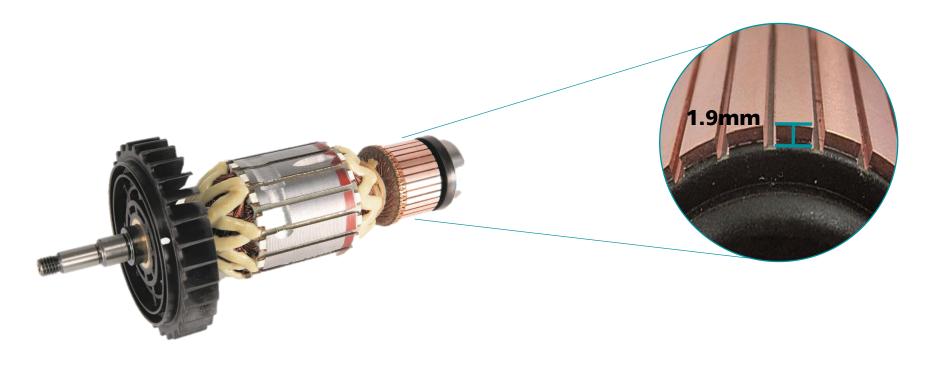

> Large fan Curved shape fan blades accelerate air steam with the rotation forcing more air to the motor for efficient cooling

Long life commutator Commutator has been increased in size from 1.2mm to 1.9mm ensuring durability of the tool

### Long life commutator

Commutator depth has been changed from 1.2mm to 1.9mm while maintaining the plate quality. This increases the durability of the tool providing longer tool life as the commutator is now thicker then previous models