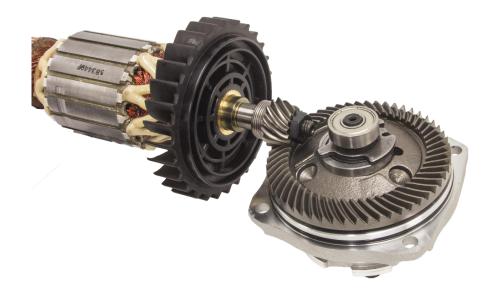

### Durability

Anti-dust structure, machined bevel gear and long life commutator

<u>Clear varnish</u> Protects the copper winding with another layer of protection

<u>Cotton sleeve</u> Fixing strength of the coil has been significantly improved by adding a cotton sleeve

> Large fan Curved shape fan blades accelerate air steam with the rotation forcing more air to the motor for efficient cooling

Long life commutator Commutator has been increased in size from 1.2mm to 1.9mm ensuring durability of the tool

Zigzag varnish Provides protection for the motor from iron filings and dust ingress of the

### Long life commutator

Commutator depth has been changed from 1.2mm to 1.9mm while maintaining the plate quality. This increases the durability of the tool providing longer tool life as the commutator is now thicker then previous models

### **Machined bevel gears**

Makita use machined bevel gears in these grinders as opposed to sintered gearing, increasing the strength and durability of the bevel gear

Sintered gearing involves heating metal and pressing the material into the desired form. This creates imperfections the metal, causing weakness. Machined bevel gears are cut from a single piece of material and although this process is more expensive due to wastage, it creates a significantly stronger bevel gear