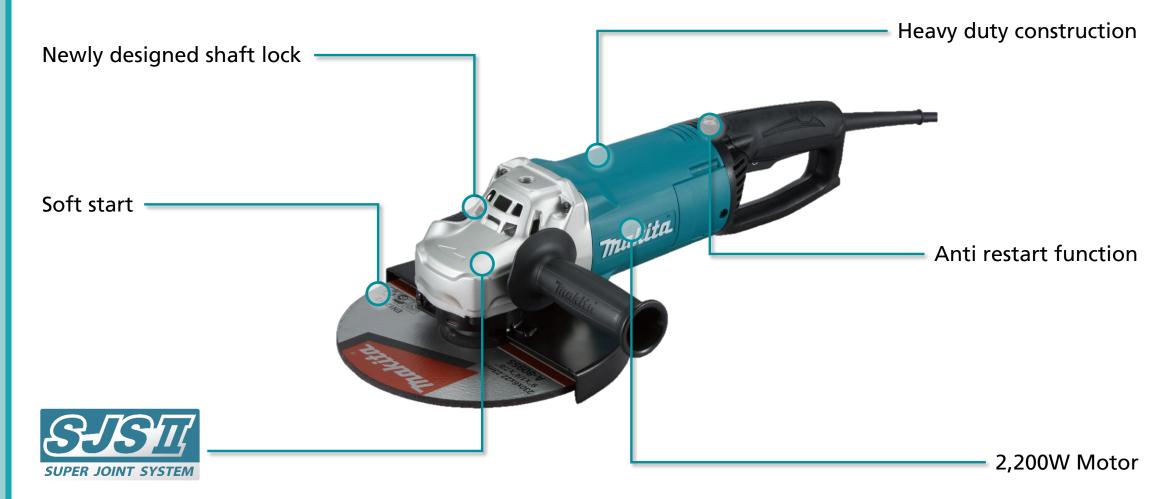

- Newly designed shaft lock button has been repositioned allowing easier wheel change with gloves on
- **Soft start** minimises start up shock and allows tool to start smoothly for safe operation
- **SJS II** super joint system II, provides increased machine durability by absorbing the vibration produces by the wheel when cutting or grinding
- Heavy duty construction long life commutator, zigzag varnish, long life carbon brushes, rigid motor housing, and labyrinth design
- Anti restart function prevents accidental start up even if the tool is plugged into power with the switch ON
- **2,200W motor** heavy duty motor provides high output for heavy duty grinding

### Performance

Heavy Duty 2,200W motor

### Innovation

Newly designed shaft lock Larger button allows quick and easy wheel change

### Control

D-Handle design protecting the users hands during work

### Durability

Anti-dust structure, machined bevel gear and long life commutator

<u>Clear varnish</u> Protects the copper winding with another layer of protection

<u>Cotton sleeve</u> Fixing strength of the coil has been significantly improved by adding a cotton sleeve