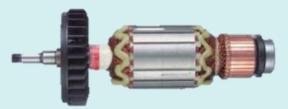

### **Machined bevel gears**

Makita use machined bevel gears in these grinders as opposed to sintered gearing, increasing the strength and durability of the bevel gear

Sintered gearing involves heating metal and pressing the material into the desired form. This creates imperfections the metal, causing weakness. Machined bevel gears are cut from a single piece of material and although this process is more expensive due to wastage, it creates a significantly stronger bevel gear