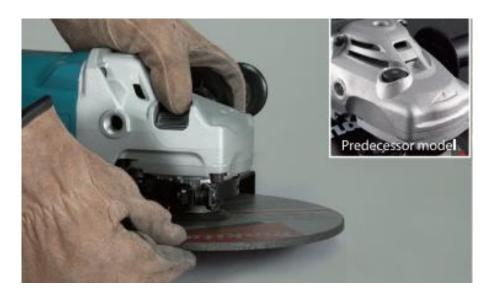

### Innovation

Newly designed shaft lock Larger button allows quick and easy wheel change

### **Redesigned shaft lock button**

Shaft lock button has been redesigned making wheel change more convenient with users wearing gloves. Lock button is now 5mm wider and the side has been cut out allowing the user to push the button from an angle for quick and easy wheel change