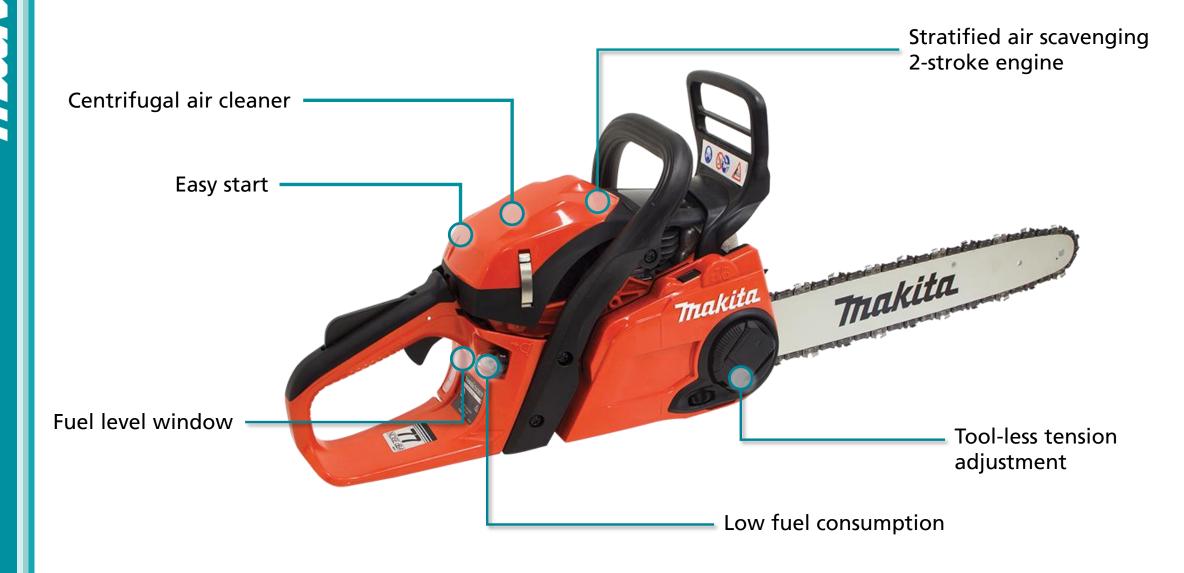

- **Centrifugal air cleaner –** centrifugal separation system effectively removes large dust particles away from the air intake
- Easy start due to spring assisted recoil starter
- Fuel level window allows the user to check how much fuel is left in the tank whilst using the chainsaw
- Low fuel consumption fuel consumption of 0.87L/h at max.
   power
- Stratified air scavenging 2-stroke engine our unique stratified air scavenging system using 2 reed valves increases fuel efficiency and ensures compliance with strict exhaust emissions
- Tool-less tension adjustment new adjustment lever allows for tightening of the saw chain quickly and easily

#### **Centrifugal air cleaner**

Centrifugal separation system effectively removes large dust particles away from intake air and reduces dust stuck on the filter to extend intervals of filter maintenance.

#### Stratified air scavenging

Control of an air flow rate provides favorable acceleration performance and can prevent deterioration of exhaust gas. This is achieved by managing the air/fuel ratio through the use of 2 reed valves where the exact amount of air necessary for complete combustion of fuel enters the chamber. This gives stable combustion thus improving fuel efficiency.