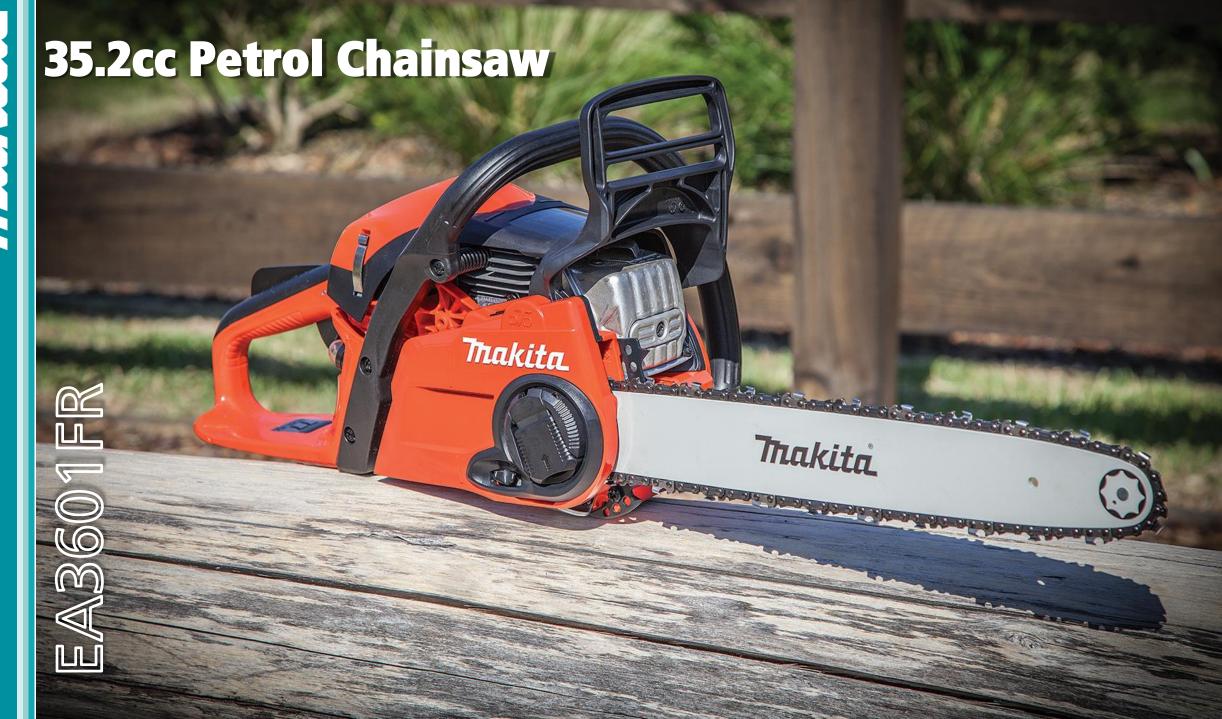

## **Product Objectives**

- Develop a low emission chainsaw that features tool-less tension adjustment and that is compact and light weight
- Designed to suit the needs of semi-professional users such as farmers and land owners

## **Product Specification Sheet**

| Displacement: cc      | 35.2        |
|-----------------------|-------------|
| Power: kW             | 1.7         |
| Bar length: mm        | 400 (16")   |
| Standard chain:       | 3/8"/ 0.050 |
| Noise                 | 77dB(A)     |
| Fuel tank capacity: L | 0.31        |
| Oil tank capacity: L  | 0.26        |
| Power head weight: kg | 4.2         |