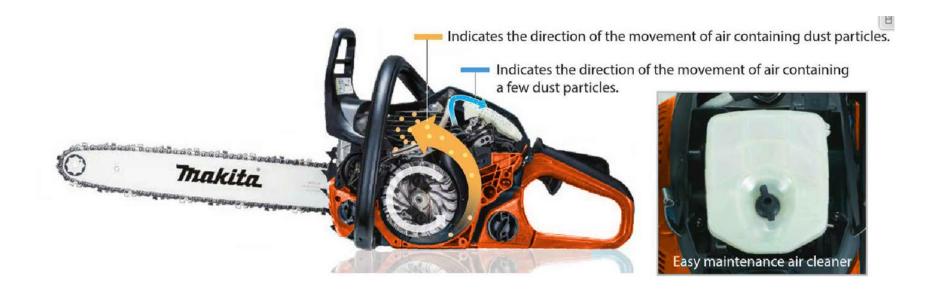

- **Centrifugal air cleaner –** centrifugal separation system effectively removes large dust particles away from the air intake
- Easy start due to spring assisted recoil starter
- Fuel level window allows the user to check how much fuel is left in the tank whilst using the chainsaw
- Low fuel consumption fuel consumption of 0.87L/h at max.
   power
- Stratified air scavenging 2-stroke engine our unique stratified air scavenging system using 2 reed valves increases fuel efficiency and ensures compliance with strict exhaust emissions
- Tool-less tension adjustment new adjustment lever allows for tightening of the saw chain quickly and easily

#### **Centrifugal air cleaner**

Centrifugal separation system effectively removes large dust particles away from intake air and reduces dust stuck on the filter to extend intervals of filter maintenance.