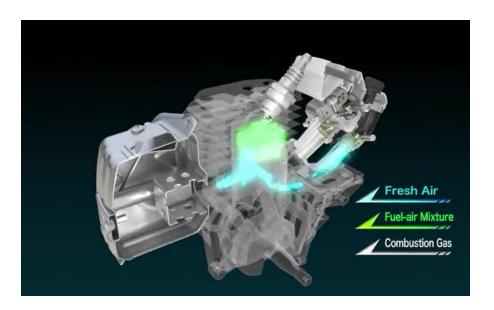

## Advantages

#### Stratified air scavenging

Control of an air flow rate provides favorable acceleration performance and can prevent deterioration of exhaust gas. This is achieved by managing the air/fuel ratio through the use of 2 reed valves where the exact amount of air necessary for complete combustion of fuel enters the chamber. This gives stable combustion thus improving fuel efficiency.