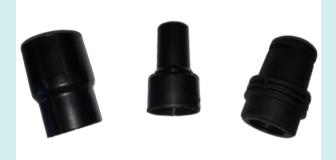

# **Dust Extraction Guide**

| Part Number | Description      | Suitable For                                                                                                                                    |
|-------------|------------------|-------------------------------------------------------------------------------------------------------------------------------------------------|
| A-34235     | 28mm Hose x 1.5m | Front Cuff 38 fitted standard on 28mm hose.  Example Products – Slide Compound Saws, Routers, Trimmers, Angle Grinder Attachments, Wall Chaser. |
| 195547-8    | Front Cuff 22    | Replaces Front Cuff 38 on 28mm hose.  Suits – Multitools, Rotary Hammer Attachments, Sanders.                                                   |
| 195546-0    | Joint Cuff 22-38 | Fits onto Front Cuff 22 or Inside Front Cuff 38  Suits – Circular Saws, Plunge Cut Saws, Sanders, Jigsaws.                                      |