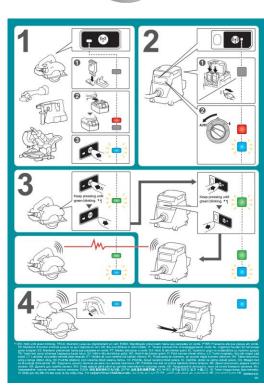

#### How to pair your tools

- 1. Ensure the tool has an AWS chip inserted and activated.
- 2. Turn the DVC665 selection switch to "AUTO."
- 3. Press and hold the button on the DVC665 for 3 seconds until the light flashes Green.
- 4. Press and hold the button on the tool for 3 seconds until the light flashes Green.
- 5. Lights will turn to flashing Blue when the two units are paired.