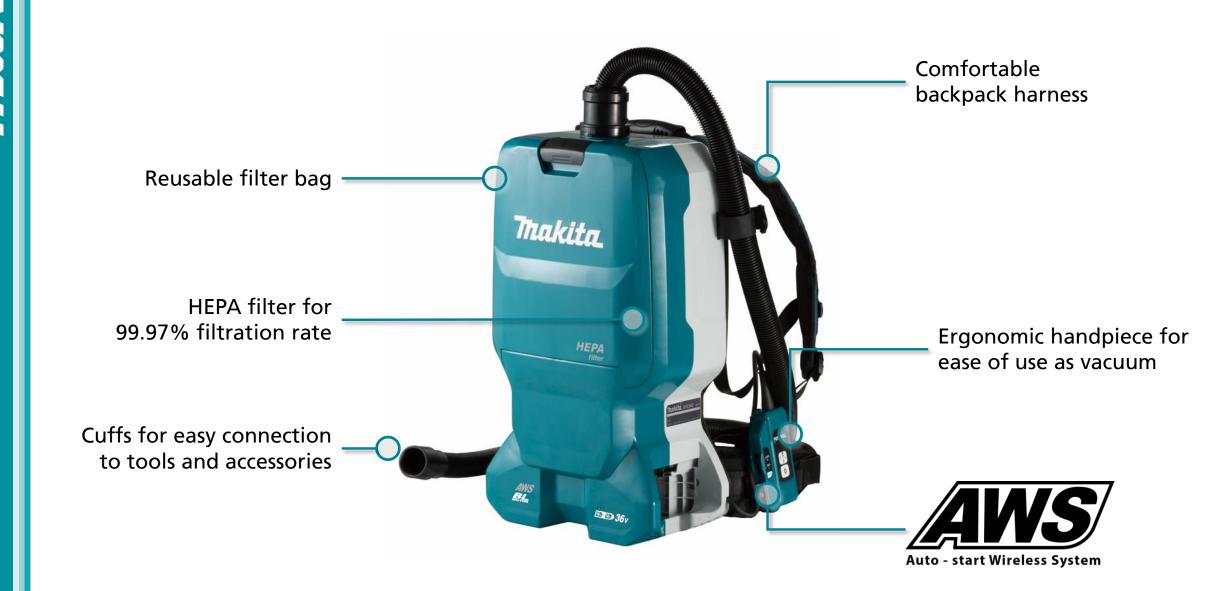

- AWS Automatically starts the vacuum when connected to a tool with Bluetooth connectivity
- Powerful Suction high performance suction for efficient extraction
- HEPA Filter High Efficiency Particulate Air filter for high filtration rate of up to 99.97%
- 2 Stage Speed Selection easily adjustable suction control for optimum runtime and efficiency
- Dust Extraction Cuffs standard accessory cuffs connect to a large range of Makita tools and extraction attachments
- 6L Capacity minimise time between disposals with a large
- Reusable Filter Bag cloth filter bag provides easy disposal of extracted material
- Filter Cleaning Mechanism external lever shakes plate under filter bag to remove debris stuck against the filter

### **Efficiency**

2 stage filtration with dust bag & HEPA filter rated at 99.97% at 0.3 microns

#### **Convenience**

Supplied with cuffs to suit a wide range of tools requiring dust extraction