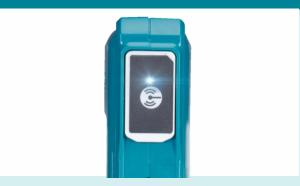

#### How to pair your tools

- 1. Ensure the tool has an AWS chip inserted and activated.
- 2. Turn the DVC665 selection switch to "AUTO."
- 3. Press and hold the button on the DVC665 for 3 seconds until the light flashes Green.
- 4. Press and hold the button on the tool for 3 seconds until the light flashes Green.
- 5. Lights will turn to flashing Blue when the two units are paired.