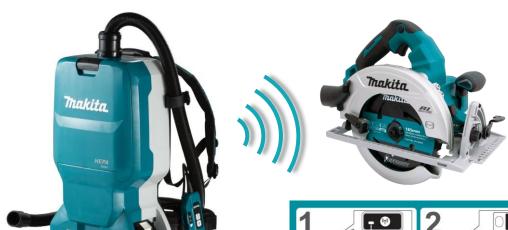

# **Advantages**

The DVC665 can pair to a range of 18V and 18Vx2 cordless tools thanks to the Auto-Start Wireless System.

This feature enables automatic start up of the vacuum when the trigger is pulled on the tool for on demand dust extraction.

The DVC665 will also run for several seconds after the trigger has been released to pull any remaining material completely through the hose.

#### How to pair your tools

- 1. Ensure the tool has an AWS chip inserted and activated.
- 2. Turn the DVC665 selection switch to "AUTO."
- 3. Press and hold the button on the DVC665 for 3 seconds until the light flashes Green.
- 4. Press and hold the button on the tool for 3 seconds until the light flashes Green.
- 5. Lights will turn to flashing Blue when the two units are paired.