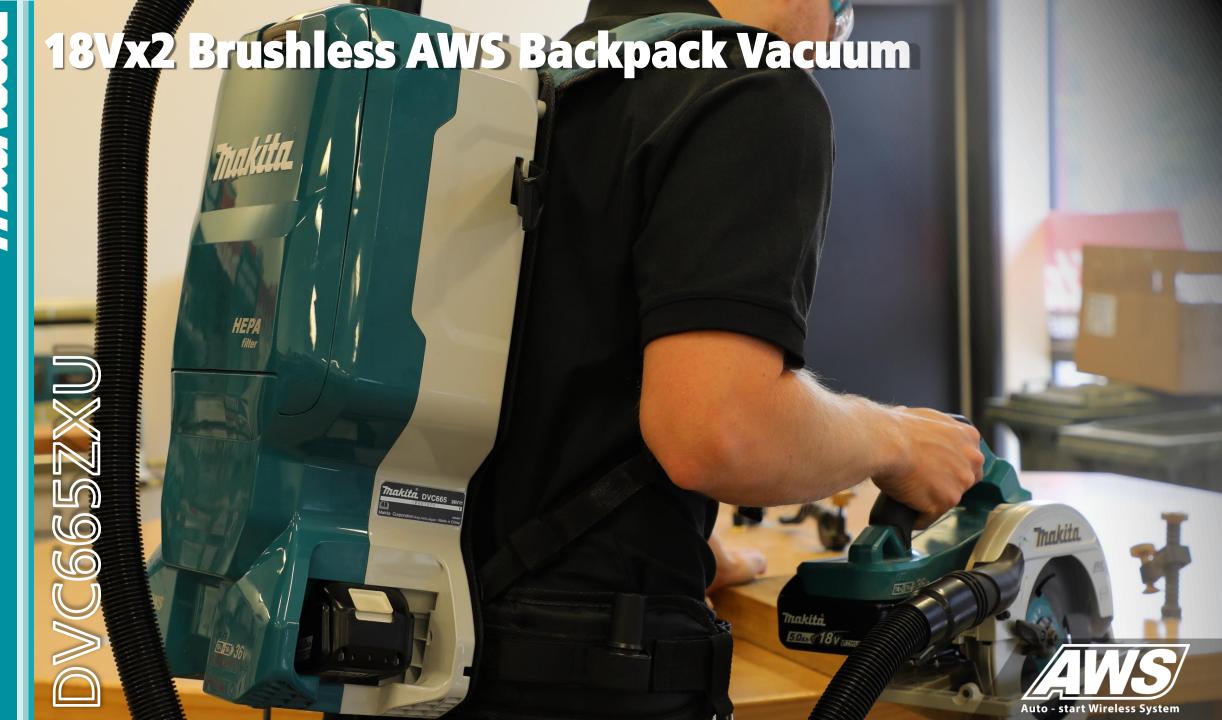

#### **WIRELESS, ON DEMAND, DUST EXTRACTION**

Makita's Auto-start Wireless System (AWS) has modernised on-demand dust extraction to meet the needs of cordless power tool users. AWS allows you to work with maximum efficiency, without the hazard of dust & leads. Featuring our legendary cordless technology, the AWS range has the power, speed & runtime to keep you ahead of the game.

# **Advantages**

The DVC665 can pair to a range of 18V and 18Vx2 cordless tools thanks to the Auto-Start Wireless System.

This feature enables automatic start up of the vacuum when the trigger is pulled on the tool for on demand dust extraction.

The DVC665 will also run for several seconds after the trigger has been released to pull any remaining material completely through the hose.