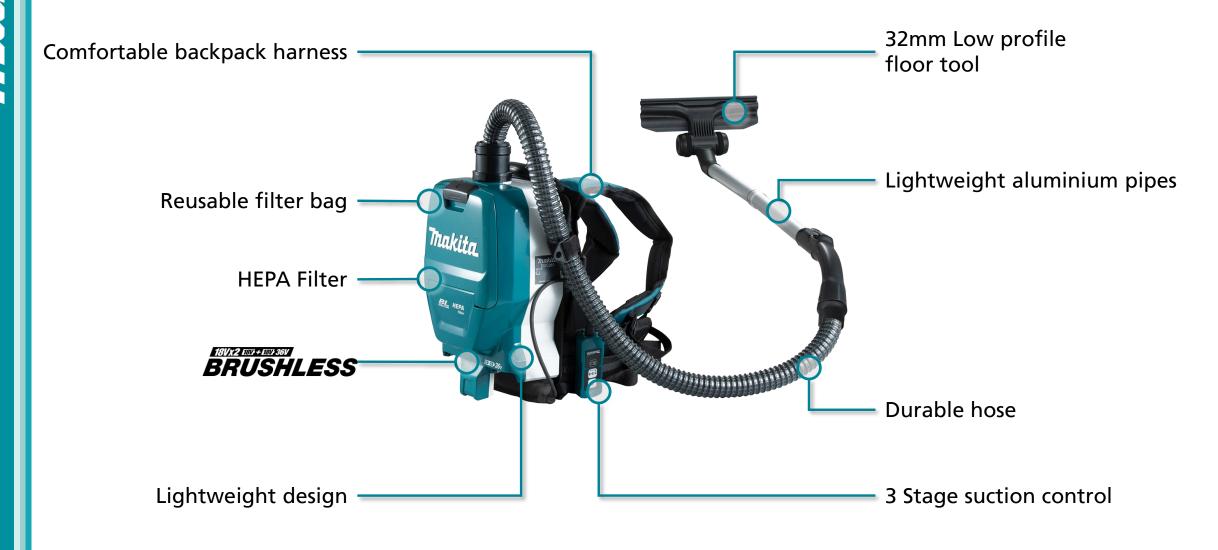

- Lightweight Design the lightest cordless backpack vacuum on the market weighing only 4.5kg
- Powerful Suction high performance suction for efficient use in tough applications
- 3 Stage Suction Control Allows the user to achieve optimum runtime and suction power for their task
- HEPA Filter provides a high filtration rate of 99.97% at 0.3 micron
- 2 Piece Pipes Aluminium pipes for durability while remaining lightweight
- Reusable Filter Bag cloth filter bag with 1.5L capacity and easy disposal of waste
- Durable Hose Plastic coating on hose for improved durability and eliminates kinks
- Low Profile Floor Tool 32mm industry standard fitting
- Comfortable Harness designed for long periods of use with minimal fatigue to the user

#### **Power**

36L/s Max airflow provides powerful suction for the toughest applications

#### **Convenience**

1.5L Reusable filter bag

#### **Ergonomics**

Lightweight and comfortable design for long periods of use with minimal fatigue

#### **Power**

3 Speed selection for optimum control of power and runtime