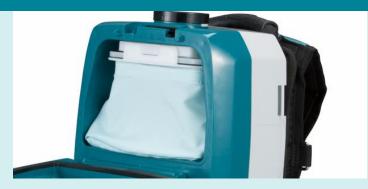

- Lightweight Design the lightest cordless backpack vacuum on the market weighing only 4.5kg
- Powerful Suction high performance suction for efficient use in tough applications
- 3 Stage Suction Control Allows the user to achieve optimum runtime and suction power for their task
- HEPA Filter provides a high filtration rate of 99.97% at 0.3 micron
- 2 Piece Pipes Aluminium pipes for durability while remaining lightweight
- Reusable Filter Bag cloth filter bag with 1.5L capacity and easy disposal of waste
- Durable Hose Plastic coating on hose for improved durability and eliminates kinks
- Low Profile Floor Tool 32mm industry standard fitting
- Comfortable Harness designed for long periods of use with minimal fatigue to the user

#### **Convenience**

1.5L Reusable filter bag