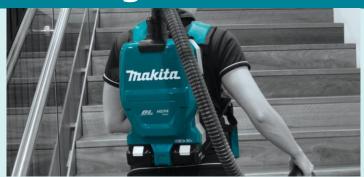

### **Product Overview**

- Lightweight Design the lightest cordless backpack vacuum on the market weighing only 4.5kg
- Powerful Suction high performance suction for efficient use in tough applications
- 3 Stage Suction Control Allows the user to achieve optimum runtime and suction power for their task
- HEPA Filter provides a high filtration rate of 99.97% at 0.3 micron
- 2 Piece Pipes Aluminium pipes for durability while remaining lightweight
- Reusable Filter Bag cloth filter bag with 1.5L capacity and easy disposal of waste
- Durable Hose Plastic coating on hose for improved durability and eliminates kinks
- Low Profile Floor Tool 32mm industry standard fitting
- Comfortable Harness designed for long periods of use with minimal fatigue to the user

#### **Ergonomics**

Lightweight and comfortable design for long periods of use with minimal fatigue