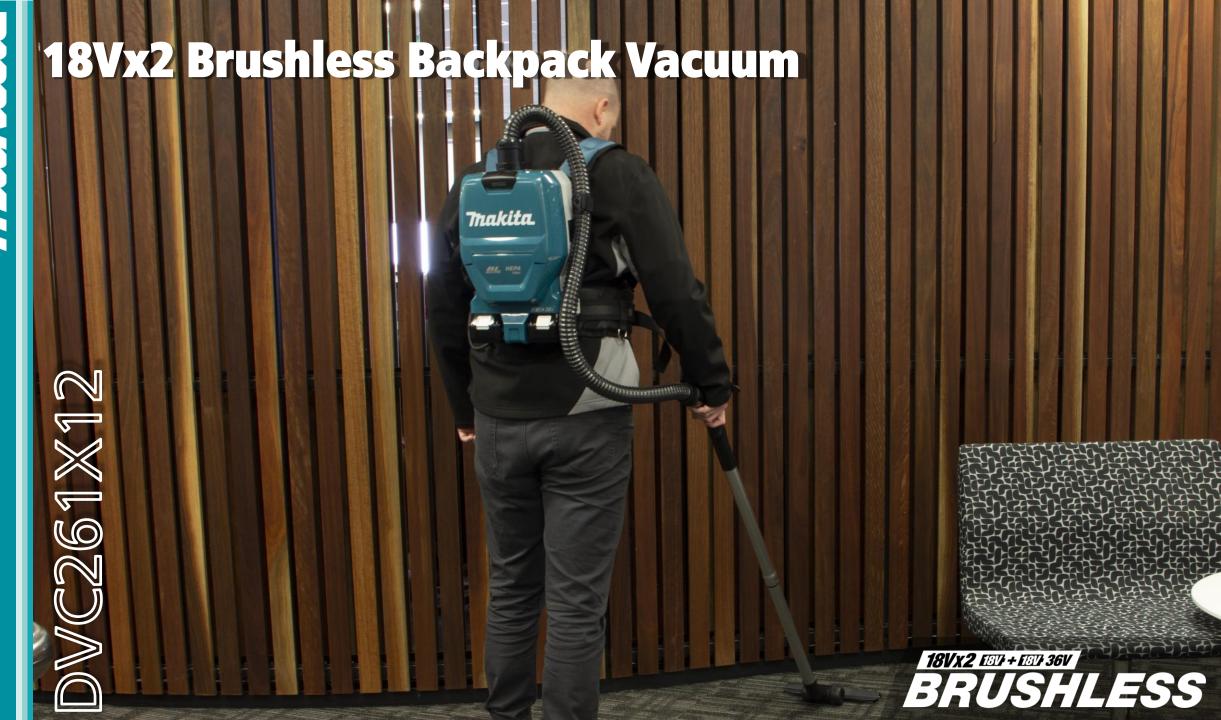

### **Product Overview**

- Lightweight Design the lightest cordless backpack vacuum on the market weighing only 4.5kg
- Powerful Suction high performance suction for efficient use in tough applications
- 3 Stage Suction Control Allows the user to achieve optimum runtime and suction power for their task
- HEPA Filter provides a high filtration rate of 99.97% at 0.3 micron
- 2 Piece Pipes Aluminium pipes for durability while remaining lightweight
- Reusable Filter Bag cloth filter bag with 1.5L capacity and easy disposal of waste
- Durable Hose Plastic coating on hose for improved durability and eliminates kinks
- Low Profile Floor Tool 32mm industry standard fitting
- Comfortable Harness designed for long periods of use with minimal fatigue to the user