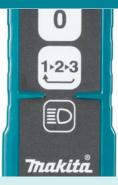

- Lightweight Design the lightest cordless backpack vacuum on the market weighing only 4.5kg
- Powerful Suction high performance suction for efficient use in tough applications
- 3 Stage Suction Control Allows the user to achieve optimum runtime and suction power for their task
- HEPA Filter provides a high filtration rate of 99.97% at 0.3 micron
- 2 Piece Pipes Aluminium pipes for durability while remaining lightweight
- Reusable Filter Bag cloth filter bag with 1.5L capacity and easy disposal of waste
- Durable Hose Plastic coating on hose for improved durability and eliminates kinks
- Low Profile Floor Tool 32mm industry standard fitting
- Comfortable Harness designed for long periods of use with minimal fatigue to the user

#### **Power**

3 Speed selection for optimum control of power and runtime