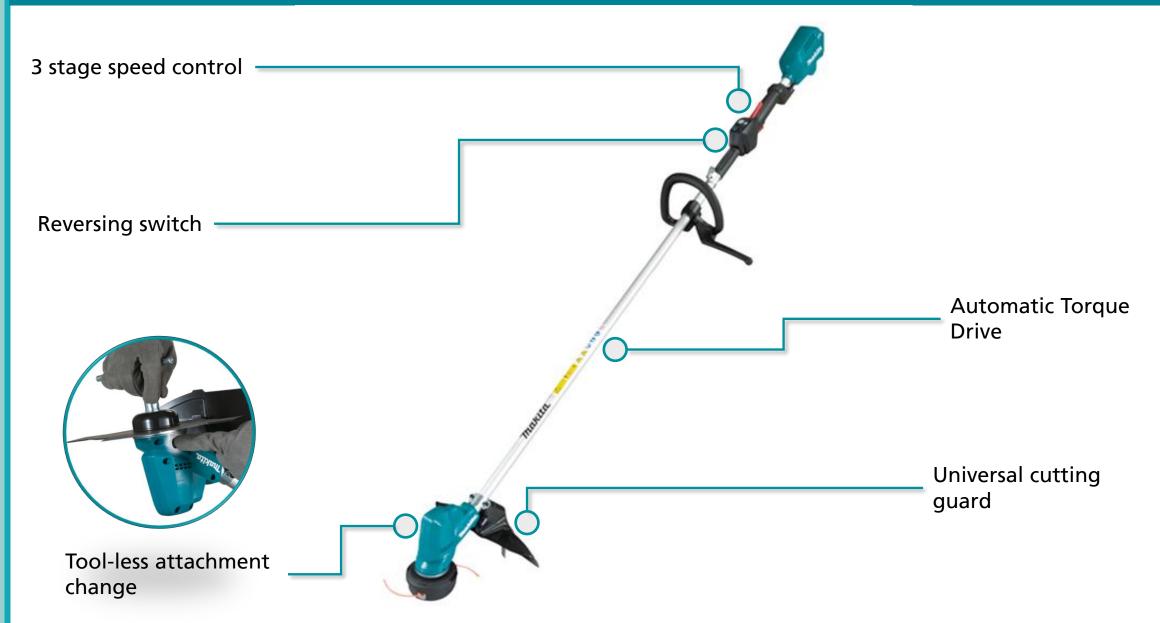

- **3 Stage Speed Control** high, medium and low speed can be changed by simply pushing a button on the easy to use LED display.
- **Reverse Switch** tangled grass clippings can be removed by slow reverse rotation of the cutting tool (automatically stops after three seconds) by pressing the "R" button and pulling trigger
- **Tool-less Attachment Change** there is a button on the trimmer head which locks the spindle when changing the cutting attachment which replaces the need for an allen key
- **Automatic Torque Drive Technology** when the trimmer encounters thick grass or weeds, the rpm of the motor will increase to get through efficiently
  - **Universal Cutting Guard –** one guard is suitable for use with nylon line, metal or plastic cutting blades

#### Automatic Torque Drive Technology

#### **Tool-less Attachment Change**

#### Tool-less Attachment Change & Universal Guard

The trimmer head features a spindle lock button which replaces the need to lock the spindle in place with an allen key. This makes changing the cutting attachment much more efficient when tackling tough tasks. To compliment this, the standard guard is suitable for use with nylon line, metal and plastic blades minimizing hold ups whilst working.