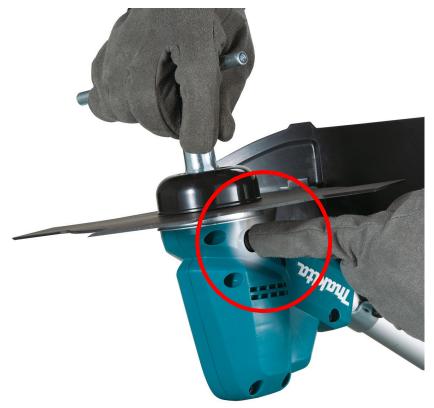

#### **Tool-less Attachment Change**

#### Tool-less Attachment Change & Universal Guard

The trimmer head features a spindle lock button which replaces the need to lock the spindle in place with an allen key. This makes changing the cutting attachment much more efficient when tackling tough tasks. To compliment this, the standard guard is suitable for use with nylon line, metal and plastic blades minimizing hold ups whilst working.