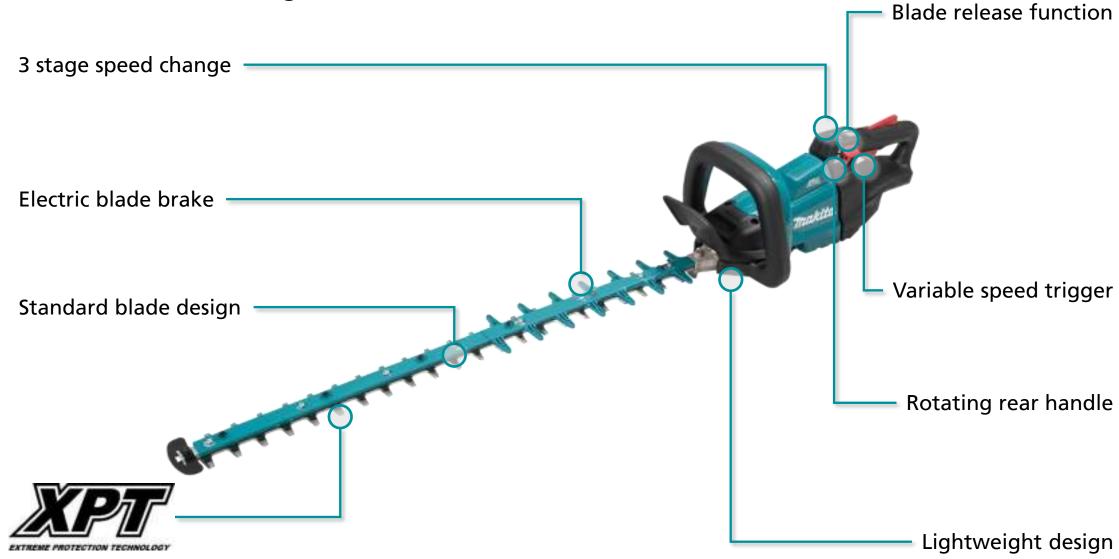

- **3 Stage speed change** control panel allows adjustable stroke speed according to operations and the environment
- **Standard blade design –** features a double reciprocating blade with a flat blade surface
- **Electric blade brake** quickly brings the blades to a smooth stop so the user can safety resume operation
- **XPT** extreme protection technology, is an advanced series of seals and channels to direct dust and moisture away from critical components
- **Blade release function** if the blade was to become jammed the user can press the release button temporarily reversing the blade direction
- Variable speed trigger as well as the 3-stage speed change the user can have full control of the blade speed from the variable speed trigger, similar to a petrol trimmer
- **Rotating rear handle** handle can be positioned in 5 positions, 0°, 45° and 90° left and right for maximum comfort in various applications
- **Lightweight design** at only 4.5kg with a battery compared with the equivalent petrol model at 5.0kg