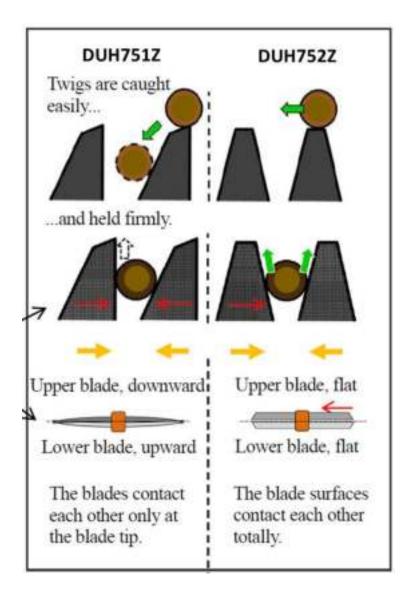

#### **Change in Blade Design**

**DUH751** – Featured the double reciprocating curved blade which produced less friction resulting in cleaner and efficient cutting with more cuts per charge.

**DUH752** – Features the double reciprocating blade however the blade surfaces are flat meaning more friction will be created during the cutting process.