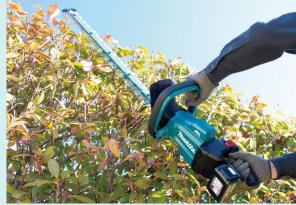

- 3 Stage speed change control panel allows adjustable stroke speed according to operations and the environment
- **Low noise -** noise rating of 90dB
- Electric blade brake quickly brings the blades to a smooth stop so the user can safety resume operation
- XPT extreme protection technology, is an advanced series of seals and channels to direct dust and moisture away from critical components
- Blade release function if the blade was to become jammed the user can press the release button temporarily reversing the blade direction
- Variable speed trigger as well as the 3 stage speed change the user can have full control of the blade speed from the variable speed trigger, similar to a petrol trimmer
- **Rotating rear handle** handle can be positioned in 5 positions, 0°, 45° and 90° left and right for maximum comfort in various applications
- Lightweight design at only 4.5kg with a 6.0Ah battery compared with the equivalent petrol model at 5.0kg

- **3 Stage speed change** control panel allows adjustable stroke speed according to operations and the environment
- Low noise noise rating of 93dB
- Electric blade brake quickly brings the blades to a smooth stop so the user can safety resume operation
- XPT extreme protection technology, is an advanced series of seals and channels to direct dust and moisture away from critical components
- Improved blade design new shape blade, designed specifically for cordless trimmers reduces resistance and increases runtime
- Blade release function if the blade was to become jammed the user can press the release button temporarily reversing the blade direction
- Variable speed trigger as well as the 3 stage speed change the user can have full control of the blade speed from the variable speed trigger, similar to a petrol trimmer
- Rotating rear handle handle can be positioned in 5 positions, 0°,
  45° and 90° left and right for maximum comfort in various applications
- Lightweight design at only 4.5kg with a 6.0Ah battery compared with the equivalent petrol model at 5.0kg