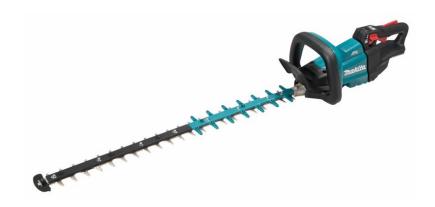

### **Product Overview**

#### **DUH602 – 18V Brushless Hedge Trimmer 600mm**

| 21.5mm                                                       |
|--------------------------------------------------------------|
| 600mm                                                        |
| 90dB                                                         |
| Hi: 0 - 4,400spm<br>Med: 0 - 0-3,600spm<br>Low: 0 - 2,000spm |
| 1,121mm                                                      |
| 3.9kg                                                        |
| 4.5kg                                                        |
| 18V                                                          |
|                                                              |