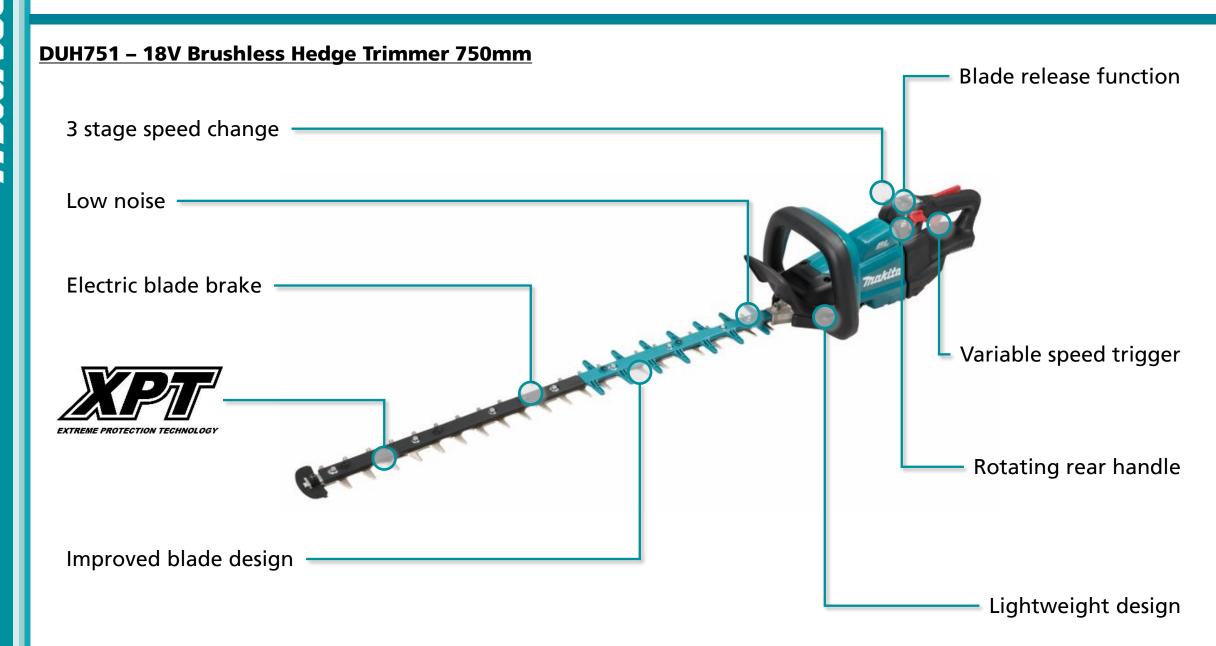

#### **DUH751 – 18V Brushless Hedge Trimmer 750mm**

| Max. branch diameter  | 23.5mm                                                       |
|-----------------------|--------------------------------------------------------------|
| Blade length          | 750mm                                                        |
| Noise                 | 93dB                                                         |
| No load speed         | Hi: 0 - 4,400spm<br>Med: 0 - 0-3,600spm<br>Low: 0 - 2,000spm |
| Overall length        | 1,261mm                                                      |
| Skin weight           | 3.9kg                                                        |
| Weight (with battery) | 4.5kg                                                        |
| Voltage               | 18V                                                          |

- **3 Stage speed change** control panel allows adjustable stroke speed according to operations and the environment
- Low noise noise rating of 93dB
- Electric blade brake quickly brings the blades to a smooth stop so the user can safety resume operation
- XPT extreme protection technology, is an advanced series of seals and channels to direct dust and moisture away from critical components
- Improved blade design new shape blade, designed specifically for cordless trimmers reduces resistance and increases runtime
- Blade release function if the blade was to become jammed the user can press the release button temporarily reversing the blade direction
- Variable speed trigger as well as the 3 stage speed change the user can have full control of the blade speed from the variable speed trigger, similar to a petrol trimmer
- Rotating rear handle handle can be positioned in 5 positions, 0°,
  45° and 90° left and right for maximum comfort in various applications
- Lightweight design at only 4.5kg with a 6.0Ah battery compared with the equivalent petrol model at 5.0kg