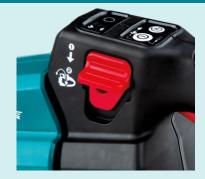

- 3 Stage speed change control panel allows adjustable stroke speed according to operations and the environment
- **Low noise -** noise rating of 90dB
- Electric blade brake quickly brings the blades to a smooth stop so the user can safety resume operation
- XPT extreme protection technology, is an advanced series of seals and channels to direct dust and moisture away from critical components
- Blade release function if the blade was to become jammed the user can press the release button temporarily reversing the blade direction
- Variable speed trigger as well as the 3 stage speed change the user can have full control of the blade speed from the variable speed trigger, similar to a petrol trimmer
- **Rotating rear handle** handle can be positioned in 5 positions, 0°, 45° and 90° left and right for maximum comfort in various applications
- Lightweight design at only 4.5kg with a 6.0Ah battery compared with the equivalent petrol model at 5.0kg

- **3 Stage speed change** control panel allows adjustable stroke speed according to operations and the environment
- Low noise noise rating of 93dB
- Electric blade brake quickly brings the blades to a smooth stop so the user can safety resume operation
- XPT extreme protection technology, is an advanced series of seals and channels to direct dust and moisture away from critical components
- Improved blade design new shape blade, designed specifically for cordless trimmers reduces resistance and increases runtime
- Blade release function if the blade was to become jammed the user can press the release button temporarily reversing the blade direction
- Variable speed trigger as well as the 3 stage speed change the user can have full control of the blade speed from the variable speed trigger, similar to a petrol trimmer
- Rotating rear handle handle can be positioned in 5 positions, 0°,
  45° and 90° left and right for maximum comfort in various applications
- Lightweight design at only 4.5kg with a 6.0Ah battery compared with the equivalent petrol model at 5.0kg