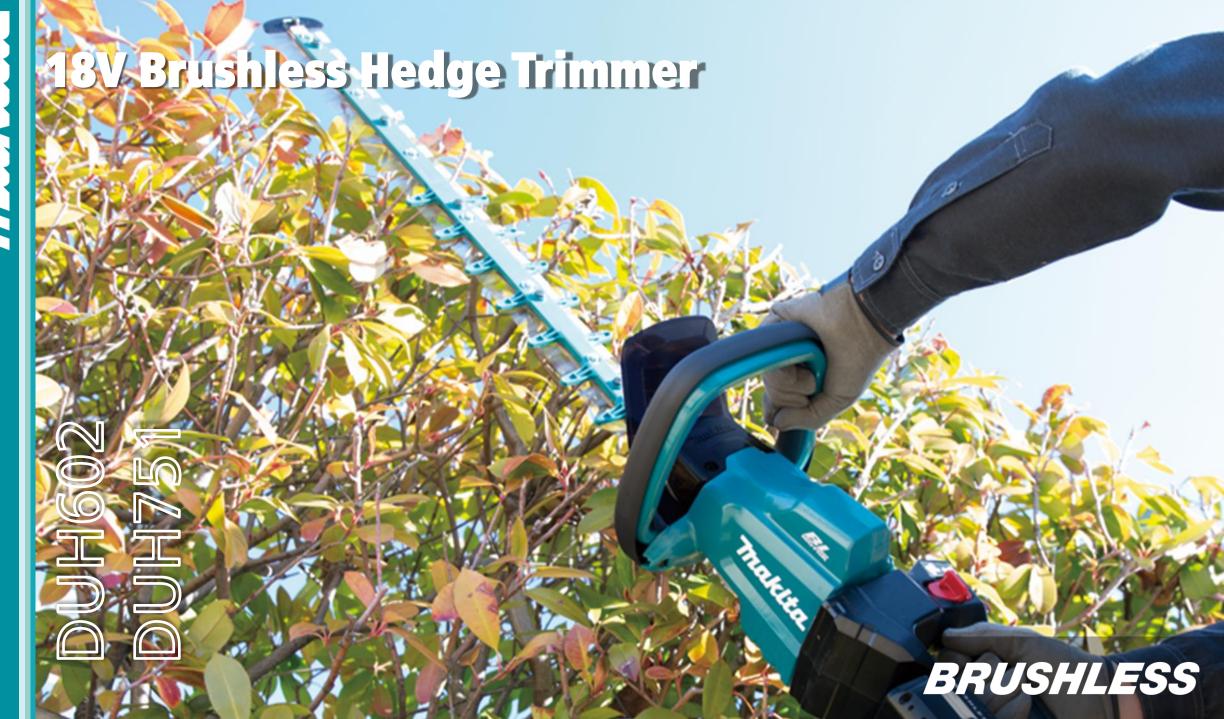

### **Product Overview**



## **Product Specification Sheet**

#### **DUH602 – 18V Brushless Hedge Trimmer 600mm**



| 21.5mm                                                       |
|--------------------------------------------------------------|
| 600mm                                                        |
| 90dB                                                         |
| Hi: 0 - 4,400spm<br>Med: 0 - 0-3,600spm<br>Low: 0 - 2,000spm |
| 1,121mm                                                      |
| 3.9kg                                                        |
| 4.5kg                                                        |
| 18V                                                          |
|                                                              |

- 3 Stage speed change contr