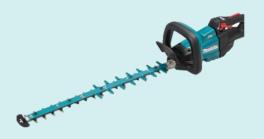

#### **DUH602 – 18V Brushless Hedge Trimmer 600mm**

| 21.5mm                                                       |
|--------------------------------------------------------------|
| 600mm                                                        |
| 90dB                                                         |
| Hi: 0 - 4,400spm<br>Med: 0 - 0-3,600spm<br>Low: 0 - 2,000spm |
| 1,121mm                                                      |
| 3.9kg                                                        |
| 4.5kg                                                        |
| 18V                                                          |
|                                                              |

- 3 Stage speed change control panel allows adjustable stroke speed according to operations and the environment
- **Low noise -** noise rating of 90dB
- Electric blade brake quickly brings the blades to a smooth stop so the user can safety resume operation
- XPT extreme protection technology, is an advanced series of seals and channels to direct dust and moisture away from critical components
- Blade release function if the blade was to become jammed the user can press the release button temporarily reversing the blade direction
- Variable speed trigger as well as the 3 stage speed change the user can have full control of the blade speed from the variable speed trigger, similar to a petrol trimmer
- **Rotating rear handle** handle can be positioned in 5 positions, 0°, 45° and 90° left and right for maximum comfort in various applications
- Lightweight design at only 4.5kg with a 6.0Ah battery compared with the equivalent petrol model at 5.0kg