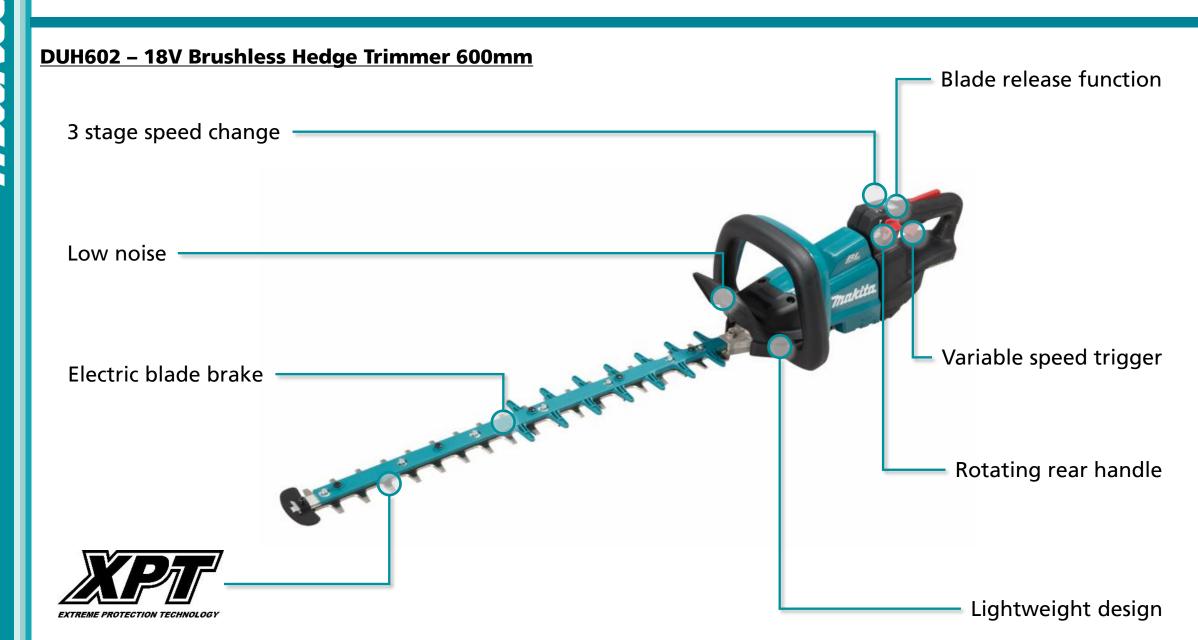

#### **DUH602 – 18V Brushless Hedge Trimmer 600mm**

| 21.5mm                                                       |
|--------------------------------------------------------------|
| 600mm                                                        |
| 90dB                                                         |
| Hi: 0 - 4,400spm<br>Med: 0 - 0-3,600spm<br>Low: 0 - 2,000spm |
| 1,121mm                                                      |
| 3.9kg                                                        |
| 4.5kg                                                        |
| 18V                                                          |
|                                                              |

- 3 Stage speed change control panel allows adjustable stroke speed according to operations and the environment
- **Low noise -** noise rating of 90dB
- Electric blade brake quickly brings the blades to a smooth stop so the user can safety resume operation
- XPT extreme protection technology, is an advanced series of seals and channels to direct dust and moisture away from critical components
- Blade release function if the blade was to become jammed the user can press the release button temporarily reversing the blade direction
- Variable speed trigger as well as the 3 stage speed change the user can have full control of the blade speed from the variable speed trigger, similar to a petrol trimmer
- **Rotating rear handle** handle can be positioned in 5 positions, 0°, 45° and 90° left and right for maximum comfort in various applications
- Lightweight design at only 4.5kg with a 6.0Ah battery compared with the equivalent petrol model at 5.0kg