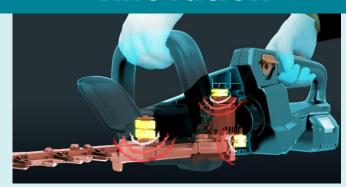

- 3 Stage speed change control panel allows adjustable stroke speed according to operations and the environment
- **Low noise -** noise rating of 90dB
- Electric blade brake quickly brings the blades to a smooth stop so the user can safety resume operation
- XPT extreme protection technology, is an advanced series of seals and channels to direct dust and moisture away from critical components
- Blade release function if the blade was to become jammed the user can press the release button temporarily reversing the blade direction
- Variable speed trigger as well as the 3 stage speed change the user can have full control of the blade speed from the variable speed trigger, similar to a petrol trimmer
- **Rotating rear handle** handle can be positioned in 5 positions, 0°, 45° and 90° left and right for maximum comfort in various applications
- Lightweight design at only 4.5kg with a 6.0Ah battery compared with the equivalent petrol model at 5.0kg

- **3 Stage speed change** control panel allows adjustable stroke speed according to operations and the environment
- Low noise noise rating of 93dB
- Electric blade brake quickly brings the blades to a smooth stop so the user can safety resume operation
- XPT extreme protection technology, is an advanced series of seals and channels to direct dust and moisture away from critical components
- Improved blade design new shape blade, designed specifically for cordless trimmers reduces resistance and increases runtime
- Blade release function if the blade was to become jammed the user can press the release button temporarily reversing the blade direction
- Variable speed trigger as well as the 3 stage speed change the user can have full control of the blade speed from the variable speed trigger, similar to a petrol trimmer
- Rotating rear handle handle can be positioned in 5 positions, 0°,
  45° and 90° left and right for maximum comfort in various applications
- Lightweight design at only 4.5kg with a 6.0Ah battery compared with the equivalent petrol model at 5.0kg