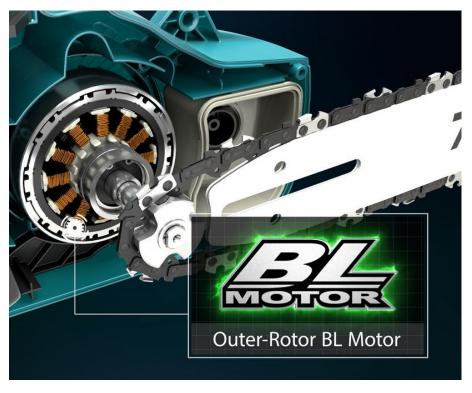

#### Makita's high performance Outer rotor brushless motor

Thanks to the purpose built outer rotor brushless motor the DUC306 is able to produce more power and more efficiency then ever before.

The design means the stator rotates and the armature remains stationary, making the motor a highly efficient direct drive system