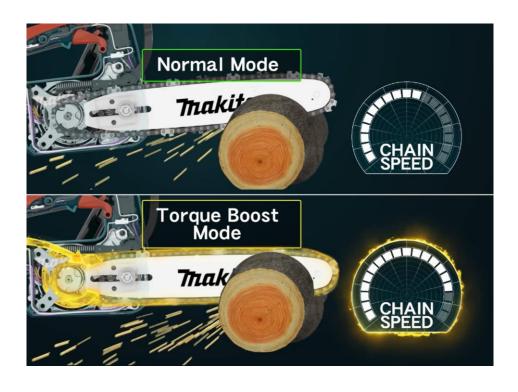

#### **Innovation**

Unbelievable performance thanks to Torque Boost Mode

#### **Torque Boost Mode**

Designed to help the chainsaw pass through harder materials with ease. To activate, ensure the chainsaw is turned off, press and hold the power button for 2 seconds until the second light illuminates. You can use the tool in the Torque Boost Mode for up to 60 seconds depending on the usage conditions.