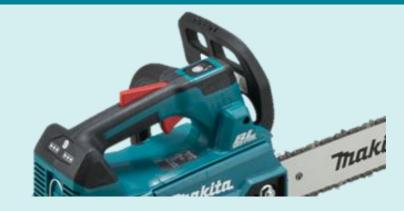

dust and dripping water is enhanced protecting the circuitry
- **Torque Boost Mode** used for cutting thicker material, the torque will increase to 50% more cutting efficiency
- Metal spike bumper firmly grips the workpiece to provide more control, making cutting easier
- Automatic chain lubrication the amount of chain oil can be regulated allowing the user to make adjustments based on whether they are cutting hard or softwood
- Captive nut eliminates losing the nut when replacing the guide bar
- Climbing Ring allows the chainsaw to be connected to an arborist's harness

#### **Performance**



Brushless Motor delivering high levels of performance

#### **Convenience**



**Climbing Ring** 

#### **Innovation**



Unbelievable performance thanks to Torque Boost Mode

#### **Ergonomics**



Top Handle Design for ease of use

#### Makita's high performance Outer rotor brushless motor

Thanks to the purpose built outer rotor brushless motor the DUC306 is able to produce more power and more efficiency then ever before.

The design means the stator rotates and the armature remains stationary, making the motor a highly efficient direct drive system





#### **XPT – eXtreme Protection Technology**

This technology has been designed for use in outdoor applications or harsh environments. XPT provides increased protection for the circuitry from dust and dripping water.

This is achieved by carefully sealing and protecting internal components so that they stay free from exposure of dust and moisture.



#### **Torque Boost Mode**

Designed to help the chainsaw pass through harder ma