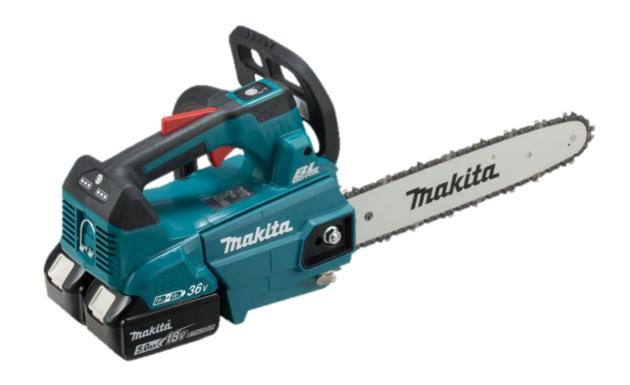

#### WHEN POWER MEANS BUSINESS

When you choose Makita Outdoor Power Equipment, you choose to be part of something bigger. Our complete line up of cordless outdoor solutions will revolutionise the way you work - empowering you with over a century of knowledge and expertise in crafting the world's most reliable tools. With the support of the world's largest 18V cordless system, you can be sure our Power Garden range will get the job done and more - no petrol or cord needed.



## **Product Objectives**

- Designed to suit the needs of arborists and landscapers
- Develop a Brushless 18Vx2 top handle chainsaw with high power utilising a 300mm Bar and Chain



### **Product Overview**



### **Product Specification Sheet**



| Voltage           |       | 18Vx2          |  |
|-------------------|-------|----------------|--|
| Guide bar length  |       | 300mm (12")    |  |
| Saw<br>chain      | Туре  | 90PX           |  |
|                   | Gauge | 1.1mm / 0.043" |  |
|                   | Pitch | 3/8"           |  |
| Chain speed       |       | 1,200m/min     |  |
| Noise             |       | 102 LWA        |  |
| Oil tank capacity |       | 200ml          |  |
| Overall length    |       | 556mm          |  |
| Skin weight       |       | 3.5kg          |  |
| Weight:           |       | 4.7kg          |  |

- Brushless motor powerful brushless motor produces more power and longer runtimes than brushed motors
- XPT for use in outdoor ap