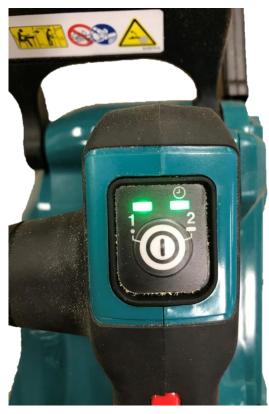

#### **Torque Boost Mode**

Designed to help the chainsaw pass through harder materials with ease. To activate, ensure the chainsaw is turned off, press and hold the power button for 2 seconds until the second light illuminates. You can use the tool in the Torque Boost Mode for up to 60 seconds depending on the usage conditions.