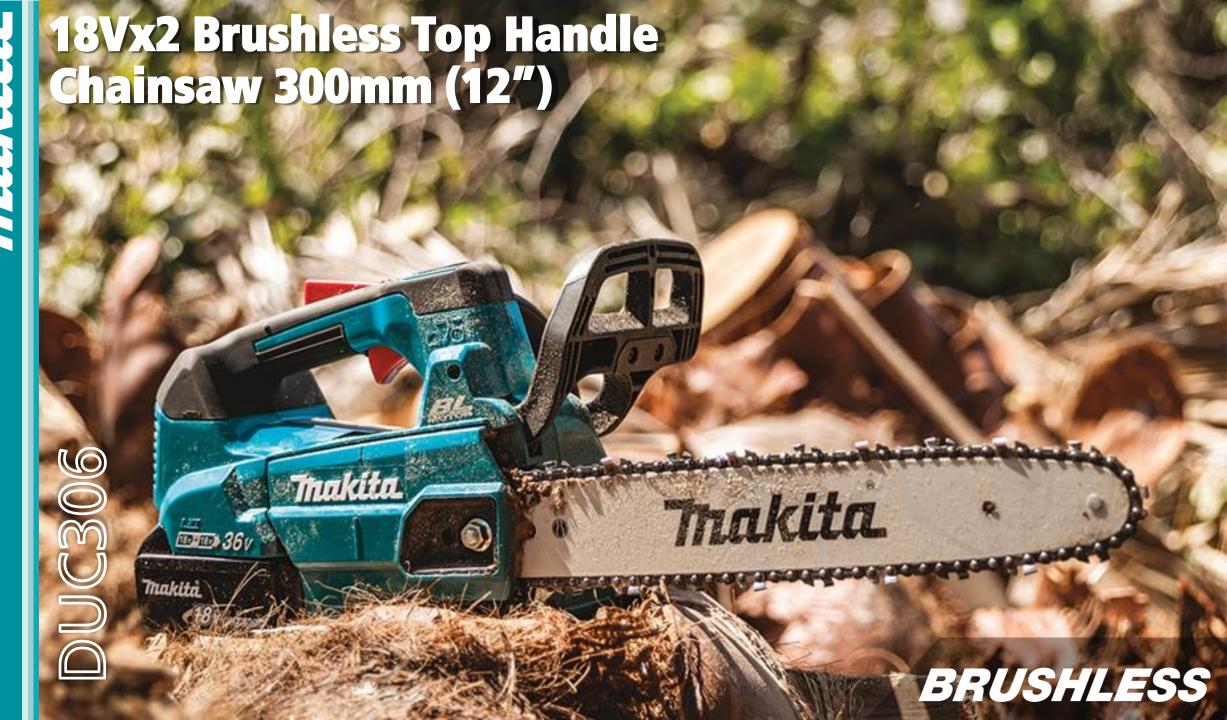

#### WHEN POWER MEANS BUSINESS

When you choose Makita Outdoor Power Equipment, you choose to be part of something bigger. Our complete line up of cordless outdoor solutions will revolutionise the way you work - empowering you with over a century of knowledge and expertise in crafting the world's most reliable tools. With the support of the world's largest 18V cordless system, you can be sure our Power Garden range will get the job done and more - no petrol or cord needed.

## **Product Objectives**

- Designed to suit the needs of arborists and landscapers
- Develop a Brushless 18Vx2 top handle chainsaw with high power utilising a 300mm Bar and Chain