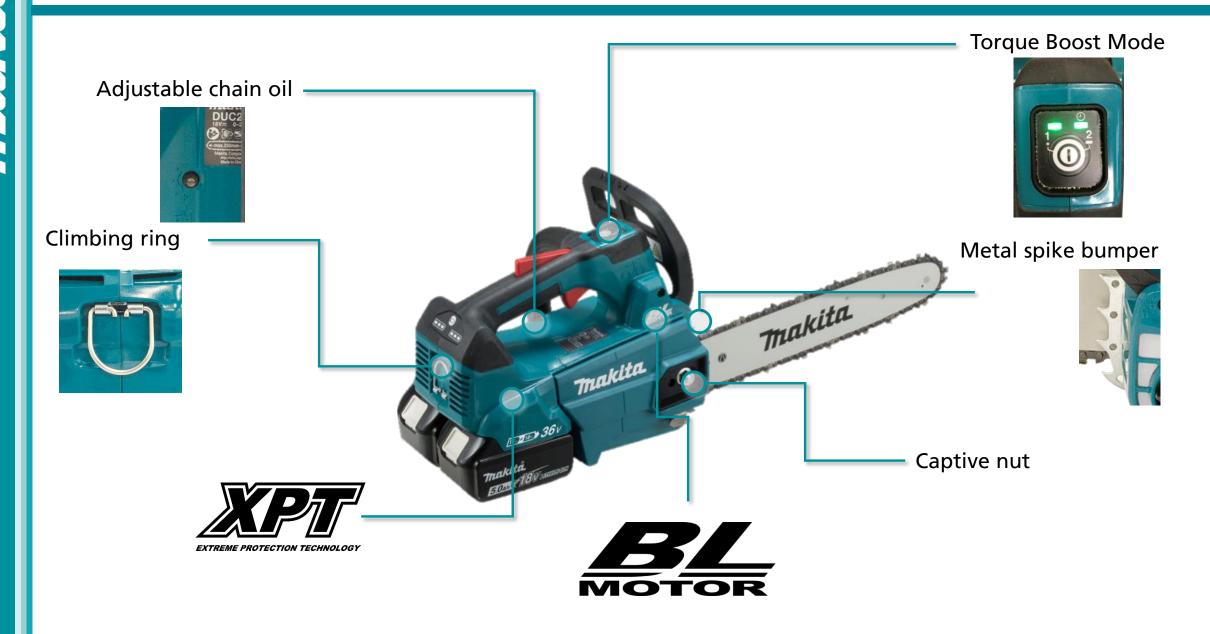

- Brushless motor powerful brushless motor produces more power and longer runtimes than brushed motors
- XPT for use in outdoor applications, protection from dust and dripping water is enhanced protecting the circuitry
- **Torque Boost Mode** used for cutting thicker material, the torque will increase to 50% more cutting efficiency
- Metal spike bumper firmly grips the workpiece to provide more control, making cutting easier
- Automatic chain lubrication the amount of chain oil can be regulated allowing the user to make adjustments based on whether they are cutting hard or softwood
- Captive nut eliminates losing the nut when replacing the guide bar
- Climbing Ring allows the chainsaw to be connected to an arborist's harness

#### **Performance**

Brushless Motor delivering high levels of performance

#### **Convenience**

**Climbing Ring** 

#### **Innovation**

Unbelievable performance thanks to Torque Boost Mode

#### **Ergonomics**

Top Handle Design for ease of use

#### Makita's high performance Outer rotor brushless motor

Thanks to the purpose built outer rotor brushless motor the DUC306 is able to produce more power and more efficiency then ever before.

The design means the stator rotates and the armature remains stationary, making the motor a highly efficient direct drive system

#### **XPT – eXtreme Protection Technology**

This technology has been designed for use in outdoor applications or harsh environments. XPT provides increased protection for the circuitry from dust and dripping water.

#### **Torque Boost Mode**

Designed to help the chainsaw pass through harder materials with ease. To activate, ensure the chainsaw is turned off, press and hold the power button for 2 seconds until the second light illuminates. You can use the tool in the Torque Boost Mode for up to 60 seconds depending on the usage conditions.