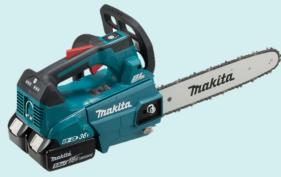

## **Product Objectives**

- Designed to suit the needs of arborists and landscapers
- Develop a Brushless 18Vx2 top handle chainsaw with high power utilising a 300mm Bar and Chain

### **Product Specification Sheet**

| Voltage           |       | 18Vx2          |  |
|-------------------|-------|----------------|--|
| Guide bar length  |       | 300mm (12")    |  |
| Saw<br>chain      | Туре  | 90PX           |  |
|                   | Gauge | 1.1mm / 0.043" |  |
|                   | Pitch | 3/8"           |  |
| Chain speed       |       | 1,200m/min     |  |
| Noise             |       | 102 LWA        |  |
| Oil tank capacity |       | 200ml          |  |
| Overall length    |       | 556mm          |  |
| Skin weight       |       | 3.5kg          |  |
| Weight:           |       | 4.7kg          |  |