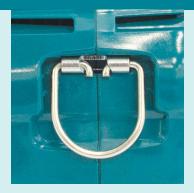

motor produces more power and longer runtimes than brushed motors
- XPT for use in outdoor applications, protection from dust and dripping water is enhanced protecting the circuitry
- **Torque Boost Mode** used for cutting thicker material, the torque will increase to 50% more cutting efficiency
- Metal spike bumper firmly grips the workpiece to provide more control, making cutting easier
- Automatic chain lubrication the amount of chain oil can be regulated allowing the user to make adjustments based on whether they are cutting hard or softwood
- Captive nut eliminates losing the nut when replacing the guide bar
- Climbing Ring allows the chainsaw to be connected to an arborist's harness

#### **Performance**



Brushless Motor delivering high levels of performance

#### **Convenience**



**Climbing Ring** 

#### **Innovation**



Unbelievable performance thanks to Torque Boost Mode

#### **Ergonomics**



Top Handle Design for ease of use

#### Makita's high performance Outer rotor brushless motor

Thanks to the purpose built outer rotor brushless motor the DUC306 is able to produce more power and more efficiency then ever before.

The design means the stator rotates and the armature remains stationary, making the motor a highly efficient direct drive system





#### **XPT – eXtreme Protection Technology**

This technology has been designed for use in outdoor applications or harsh environments. XPT provides increased protection for the circuitry from dust and dripping water.

This is achieved by carefully sealing and protecting internal components so that they stay free