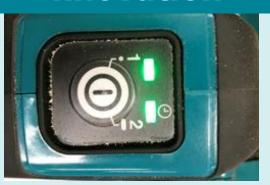

#### **Torque Boost Mode**

Designed to help the chainsaw pass through harder materials with ease. To activate, ensure the chainsaw is turned off, press and hold the power button for 2 seconds until the second light illuminates. You can use the tool in the Torque Boost Mode for up to 60 seconds depending on the usage conditions.