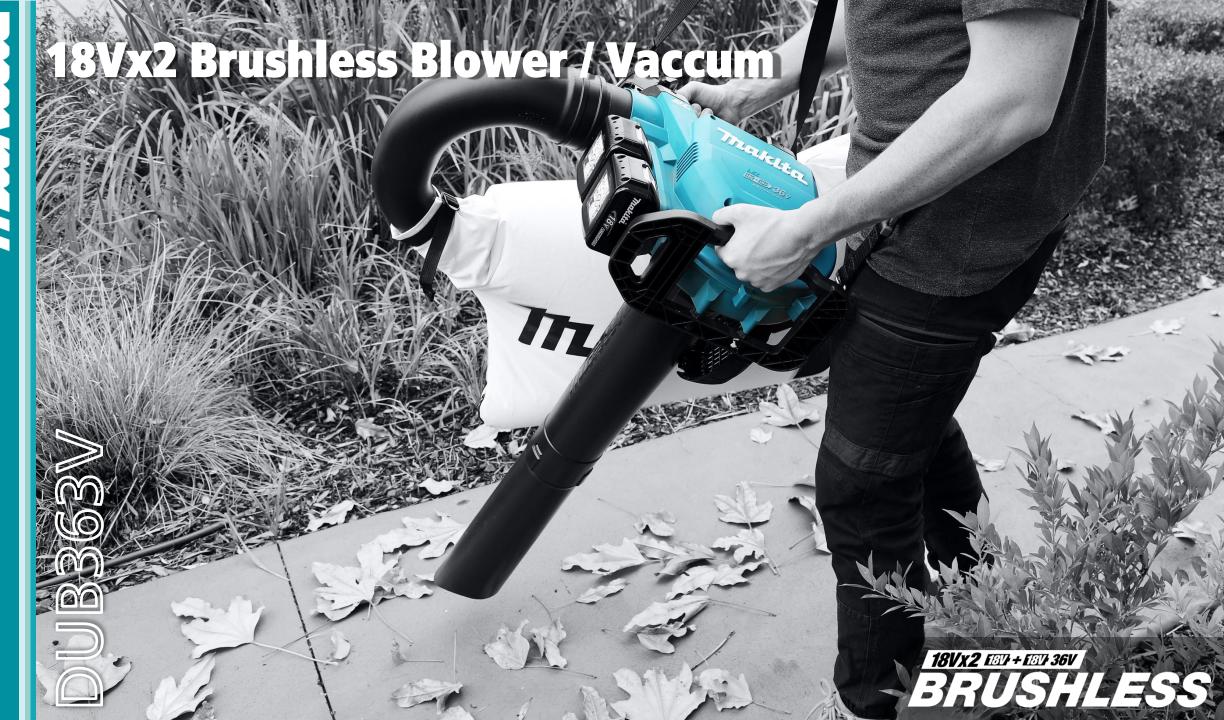

# WHEN POWER MEANS BUSINESS When you choose Makita Outdoor Power Equipment, you choose to be part of something bigger. Our complete line up of cordless outdoor solutions will revolutionise the way you work - empowering you with over a century of knowledge and expertise in crafting the world's most reliable tools. With the support of the world's largest 18V cordless system, you can be sure our Power Garden range will get the job done and more - no petrol or cord needed.

## **Product Objectives**

- Develop a cordless 36V (18Vx2) blower/vacuum to suit the needs of gardeners, maintenance staff, landscapers and the home user
- Provide a market leading cordless blower / vacuum that is the equivalent of a 25cc engine petrol blower / vacuum