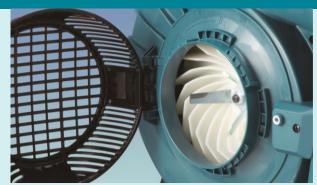

- Cruise control function lever allows user to set desired speed removing the need constantly engage trigger
- 2 mode operation Mode 1 provides optimum performance when vacuuming, whilst Mode 2 provides optimum performance when used as a blower
- XPT provides increased resistance to moisture and dripping water for use in harsh outdoor environments
- 18Vx2 Brushless Motor 36V of power and runtime without leaving the 18V LXT platform, producing 234km/h air velocity
- 3 stage telescopic nozzle with an adjustment range of 100mm
- Vacuum with mulching function vacuum function features max sealed suction of 3.2 kPa. Shredder in fan mulches material allowing more material to fit into the bag
- 50L bag capacity large dust bag capacity allows for longer periods of use and less downtime.

#### **Convenience**

Shredder incorporated with vacuum function allows more material to be collected