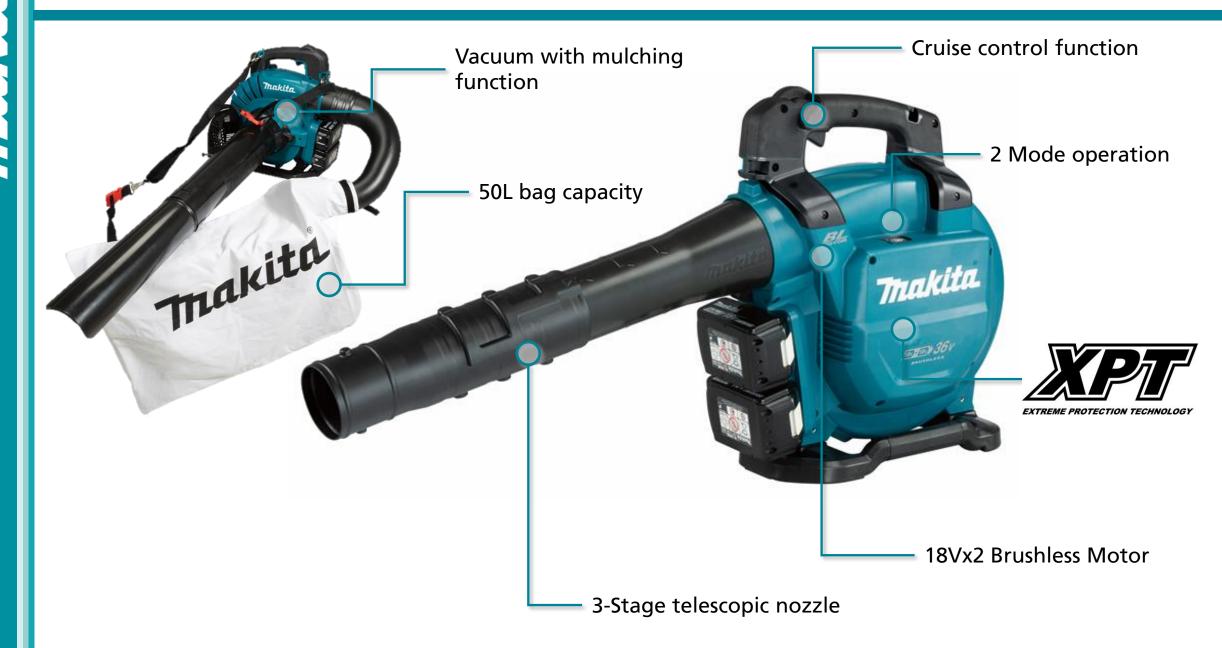

- Cruise control function lever allows user to set desired speed removing the need constantly engage trigger
- 2 mode operation Mode 1 provides optimum performance when vacuuming, whilst Mode 2 provides optimum performance when used as a blower
- XPT provides increased resistance to moisture and dripping water for use in harsh outdoor environments
- 18Vx2 Brushless Motor 36V of power and runtime without leaving the 18V LXT platform, producing 234km/h air velocity
- 3 stage telescopic nozzle with an adjustment range of 100mm
- Vacuum with mulching function vacuum function features max sealed suction of 3.2 kPa. Shredder in fan mulches material allowing more material to fit into the bag
- 50L bag capacity large dust bag capacity allows for longer periods of use and less downtime.

#### **Control**

Cruise control function allows user to set desired speed

#### **Convenience**

Shredder incorporated with vacuum function allows more material to be collected

#### **Power**

36V (18Vx2) Technology providing power equivalent to petrol

#### **Performance**

Max. air volume: 13.4m³/min Max. air speed: 234km/h