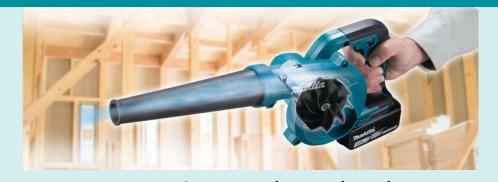

# **Product Objectives**

- Develop a cordless 18V blower to suit the needs of tradesmen, maintenance staff and the home user
- Design a cordless blower that is lightweight and featuring higher blower force and higher wind speeds than the previous model

- Lightweight design weighing only 2.1kg with a battery the blower can comfortably be used for extended periods of time
- Short blower nozzle includes a short nozzle ideal for cleaning bench tops
- Optional vacuum attachment users can attach an optional vacuum kit to quickly and easily clean up work spaces
- **3 Stage speed selector** along with the variable speed trigger there is also a 3 stage speed selector allowing you to dial in the blowing power to match the application
- Optimum grip to frame angle provides optimum nozzle to ground angle for efficient sweeping operation