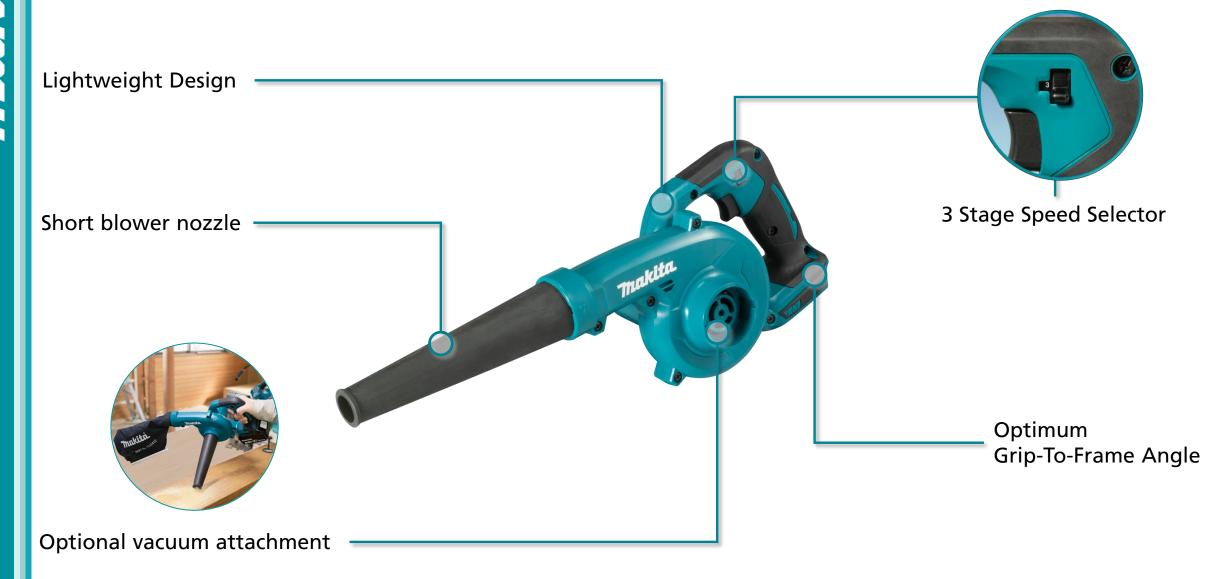

- Lightweight design weighing only 2.1kg with a battery the blower can comfortably be used for extended periods of time
- Short blower nozzle includes a short nozzle ideal for cleaning bench tops
- Optional vacuum attachment users can attach an optional vacuum kit to quickly and easily clean up work spaces
- **3 Stage speed selector** along with the variable speed trigger there is also a 3 stage speed selector allowing you to dial in the blowing power to match the application
- Optimum grip to frame angle provides optimum nozzle to ground angle for efficient sweeping operation