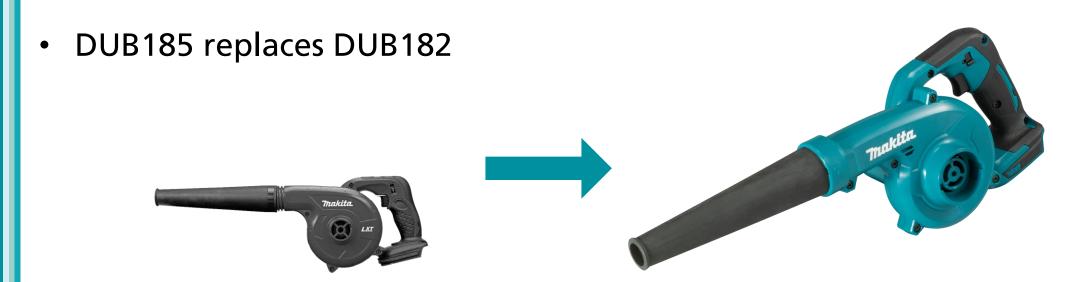

# **Discontinued Product**

|                      | DUB185        | DUB182 - Discontinued |  |
|----------------------|---------------|-----------------------|--|
|                      | TRACE         | Trakita               |  |
| lax. air volume      | 3.2m³/min     | 2.6m³/min             |  |
| lax. air velocity    | 352km/h       | 288km/h               |  |
| lowing force         | 3.1N          | 3.0N                  |  |
| o load speed         | 0 – 18,000rpm | 0 - 18,000rpm         |  |
| verall length        | 517mm         | 525mm                 |  |
| kin weight           | 1.5kg         | 1.2kg                 |  |
| eight (with battery) | 2.1kg         | 1.8kg                 |  |
| oltage               | 18V           | 18V                   |  |