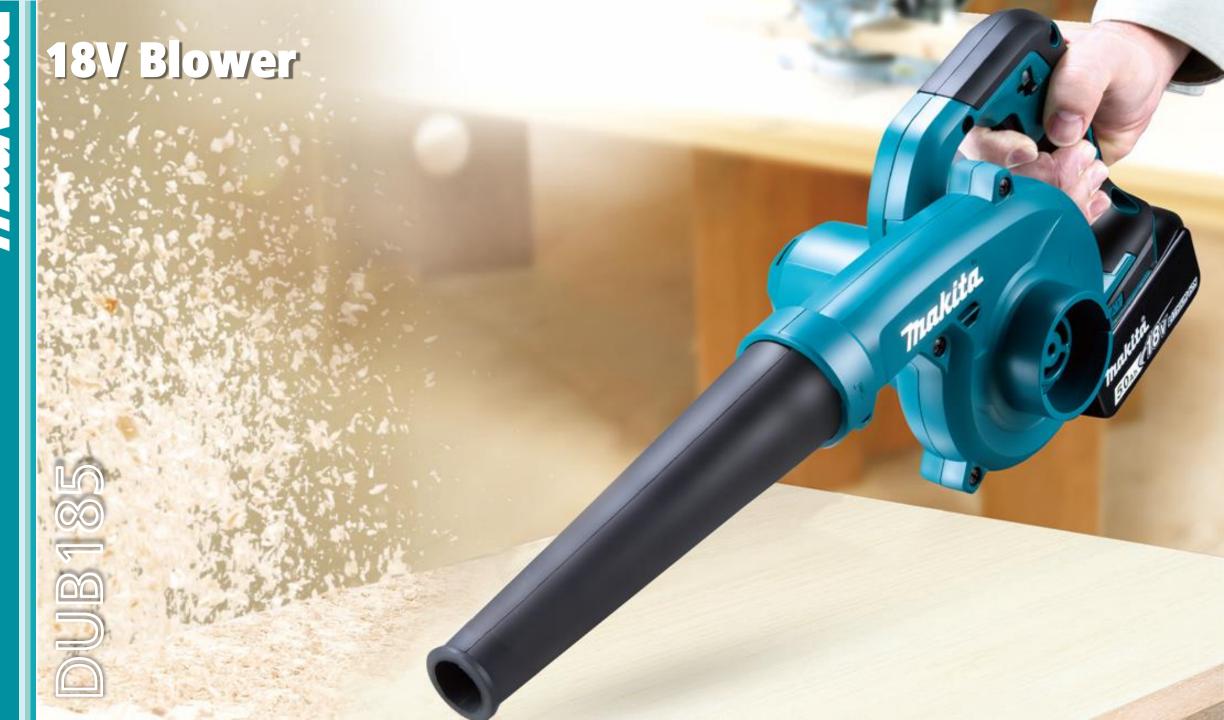

# **Product Overview**

# **Product Specification Sheet**

| Max. air volume       | 3.2m³/min     |
|-----------------------|---------------|
| Max. air velocity     | 352km/h       |
| Blowing force         | 3.1N          |
| No load speed         | 0 – 18,000rpm |
| Overall length        | 517mm         |
| Skin weight           | 1.5kg         |
| Weight (with battery) | 2.1kg         |
| Voltage               | 18V           |