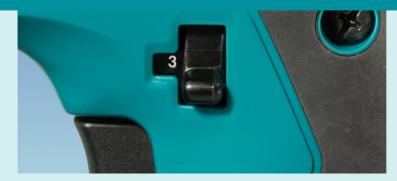

- Lightweight design weighing only 2.1kg with a battery the blower can comfortably be used for extended periods of time
- Short blower nozzle includes a short nozzle ideal for cleaning bench tops
- Optional vacuum attachment users can attach an optional vacuum kit to quickly and easily clean up work spaces
- **3 Stage speed selector** along with the variable speed trigger there is also a 3 stage speed selector allowing you to dial in the blowing power to match the application
- Optimum grip to frame angle provides optimum nozzle to ground angle for efficient sweeping operation