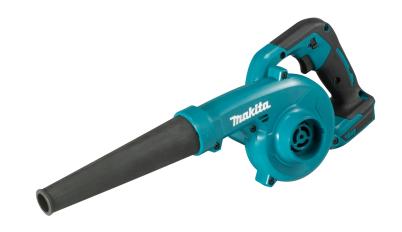

# **Product Overview**

# **Product Specification Sheet**

| Max. air volume       | 3.2m³/min     |
|-----------------------|---------------|
| Max. air velocity     | 352km/h       |
| Blowing force         | 3.1N          |
| No load speed         | 0 – 18,000rpm |
| Overall length        | 517mm         |
| Skin weight           | 1.5kg         |
| Weight (with battery) | 2.1kg         |
| Voltage               | 18V           |