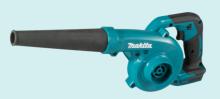

# **Product Overview**

# **Product Specification Sheet**

| Max. air volume       | 3.2m³/min     |
|-----------------------|---------------|
| Max. air velocity     | 352km/h       |
| Blowing force         | 3.1N          |
| No load speed         | 0 – 18,000rpm |
| Overall length        | 517mm         |
| Skin weight           | 1.5kg         |
| Weight (with battery) | 2.1kg         |
| Voltage               | 18V           |