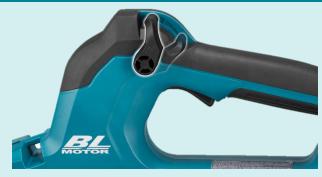

- Cruise control with variable speed trigger allows you to set the desired air speed eliminating the need to continuously hold the trigger
- **Lightweight design** weighing only 3kg the blower can comfortably be used for extended periods of time
- Optimum grip to frame angle provides optimum nozzle to ground angle for efficient operation
- 18V Brushless Motor provides similar power to 18Vx2 unit with the convenience of only a single 18V battery
- **XPT** provides increased resistance to moisture and dripping water for use in harsh outdoor environments

## **Ergonomics**

Optimum grip to frame angle for comfortable operation

#### **Convenience**

Cruise control feature allows desired air speed to be set