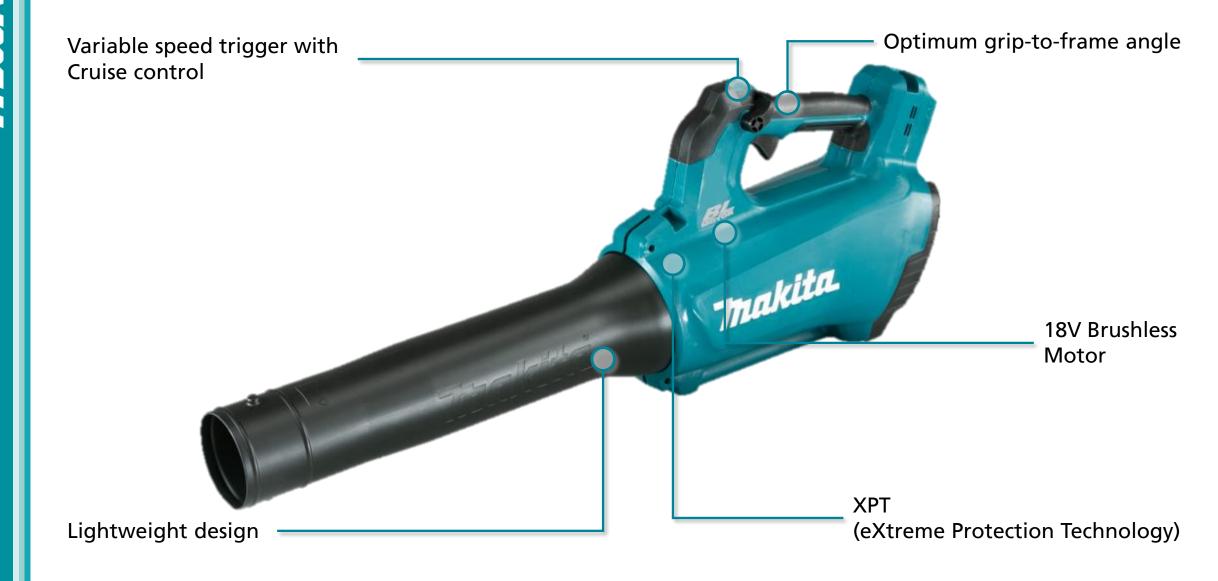

- Cruise control with variable speed trigger allows you to set the desired air speed eliminating the need to continuously hold the trigger
- **Lightweight design** weighing only 3kg the blower can comfortably be used for extended periods of time
- Optimum grip to frame angle provides optimum nozzle to ground angle for efficient operation
- 18V Brushless Motor provides similar power to 18Vx2 unit with the convenience of only a single 18V battery
- **XPT** provides increased resistance to moisture and dripping water for use in harsh outdoor environments

## **Ergonomics**

Optimum grip to frame angle for comfortable operation

#### **Convenience**

Cruise control feature allows desired air speed to be set

### Lightweight

Only weighs 3kg with a battery