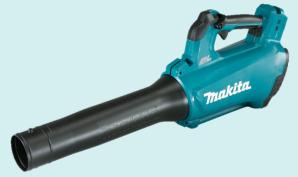

## **Product Overview**

## **Product Specification Sheet**

| Max. air velocity                      | 187km/h   |
|----------------------------------------|-----------|
| Max. air volume                        | 13m³/min  |
| No load speed                          | 18,000rpm |
| Overall length                         | 825mm     |
| Runtime (6.0Ah battery, highest speed) | 12mins    |
| Skin weight                            | 2.5kg     |
| Weight (with battery)                  | 3.1kg     |
| Voltage                                | 18V       |