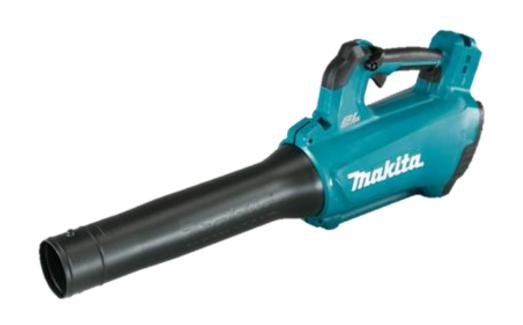

## **Product Overview**

## **Product Specification Sheet**

| Max. air velocity                      | 187km/h   |
|----------------------------------------|-----------|
| Max. air volume                        | 13m³/min  |
| No load speed                          | 18,000rpm |
| Overall length                         | 825mm     |
| Runtime (6.0Ah battery, highest speed) | 12mins    |
| Skin weight                            | 2.5kg     |
| Weight (with battery)                  | 3.1kg     |
| Voltage                                | 18V       |