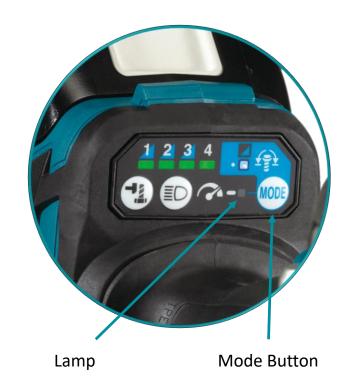

#### **Full Speed Mode**

When full speed mode is activated, the tool speed automatically engages full speed without fully pulling the switch trigger.

When full speed mode is turned off, the tool speed increases as you increase pressure on the switch trigger.

To turn on full speed mode, press and hold the (MODE) button.

To turn off full speed mode, press and hold the MODE button again.

The lamp will be illuminated whilst Full Speed mode is activated.