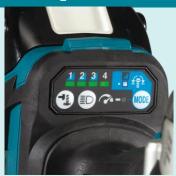

- Forward & Reverse Automatic Stop Forward & Reverse Automatic Stop, with 6 modes for customized applications, preventing possible damage to work pieces and providing increased user control during application
- **Twin LED Job light** with pre-glow and after-glow function to illuminate workpiece.
- Trigger Switch with quick trigger mode trigger switch with Quick Trigger mode which engages immediate full speed.
- **Electronic 4 stage impact selection –** Max/Hard/Medium/Soft impact power can be selected to suit the application, simply by pushing a button.
- Unique Rubber joints a unique rubber joint at the base of the tool suppresses vibration to batter terminals.
- eXtreme Protection Technology enhanced protection from dust and moisture, enabling safe use in outdoor applications and harsh environments.

#### **Speed**

**Electronic 4 Stage Impact Selection** 