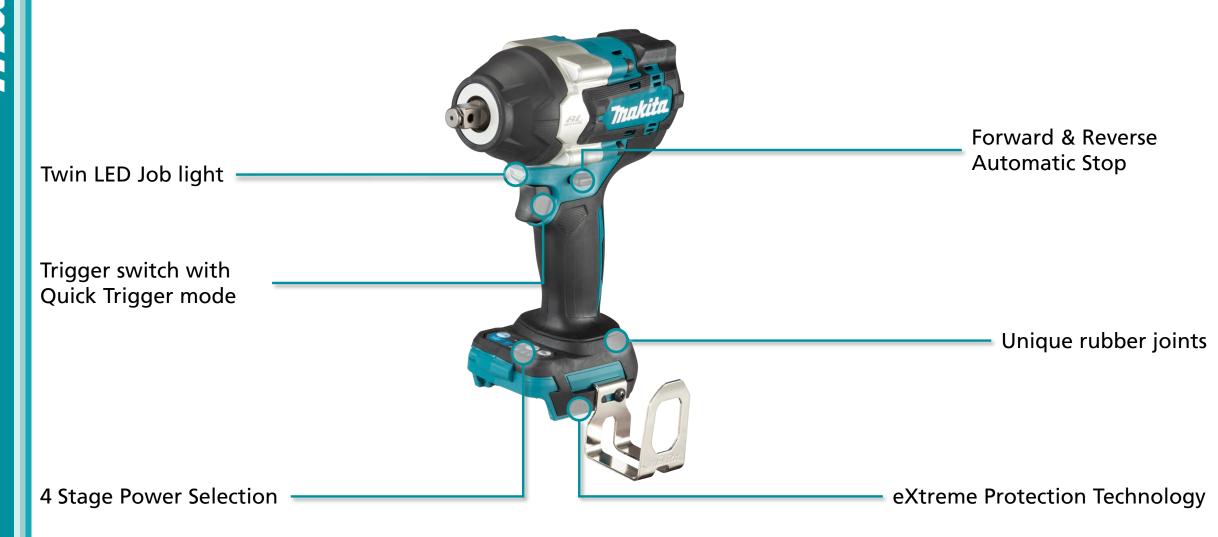

- Forward & Reverse Automatic Stop Forward & Reverse Automatic Stop, with 6 modes for customized applications, preventing possible damage to work pieces and providing increased user control during application
- **Twin LED Job light** with pre-glow and after-glow function to illuminate workpiece.
- Trigger Switch with quick trigger mode trigger switch with Quick Trigger mode which engages immediate full speed.
- **Electronic 4 stage impact selection –** Max/Hard/Medium/Soft impact power can be selected to suit the application, simply by pushing a button.
- Unique Rubber joints a unique rubber joint at the base of the tool suppresses vibration to batter terminals.
- eXtreme Protection Technology enhanced protection from dust and moisture, enabling safe use in outdoor applications and harsh environments.