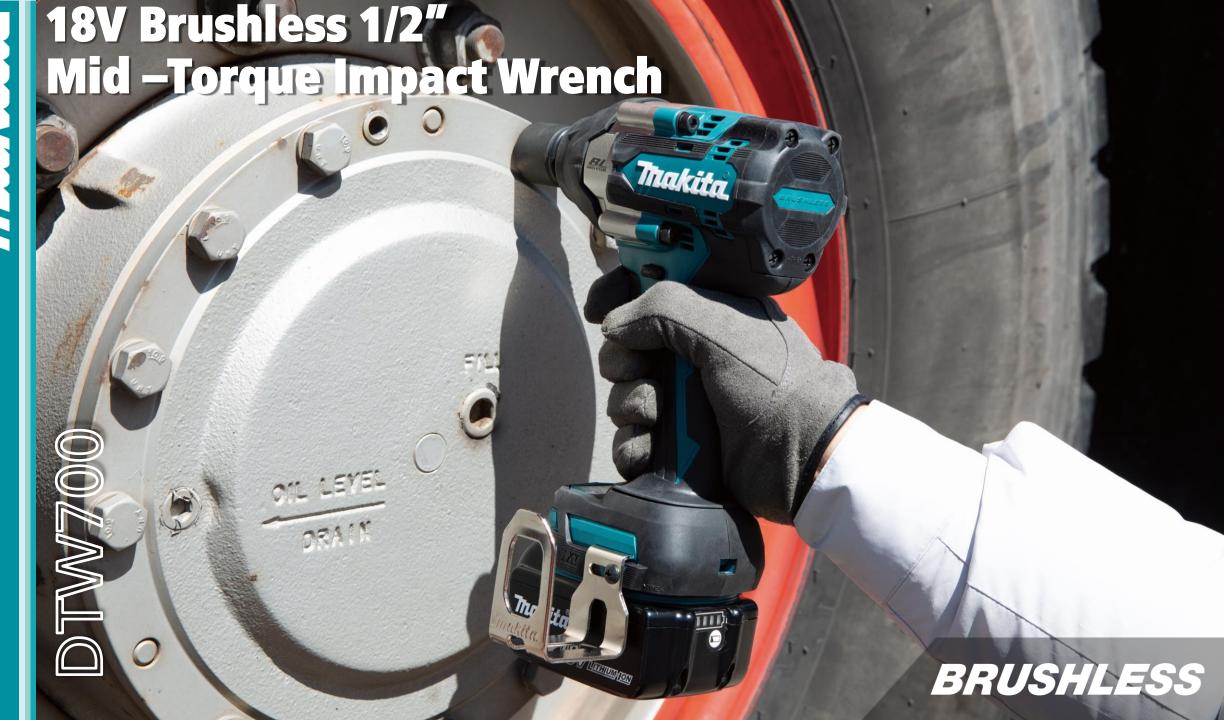

## **Product Objectives**

- Designed to provide a compact yet powerful mid-torque impact wrench to suit the needs of various trades such as manufacturing technicians, mechanics and fabricators.
- Develop a brushless impact wrenches that is more powerful and more compact than the previous model. Including innovative new technology that increases user productivity.

## **Product Overview**