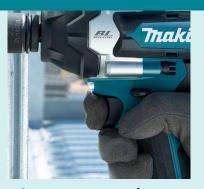

#### **Power**

High power in a compact design with 700Nm maximum fastening torque

#### **Compact**

A compact design at 144mm in length and weighing only 1.8kg with battery