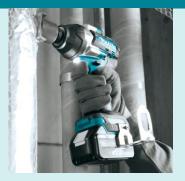

rse Automatic Stop, with 6 modes for customized applications, preventing possible damage to work pieces and providing increased user control during application
- **Twin LED Job light** with pre-glow and after-glow function to illuminate workpiece.
- Trigger Switch with quick trigger mode trigger switch with Quick Trigger mode which engages immediate full speed.
- **Electronic 4 stage impact selection –** Max/Hard/Medium/Soft impact power can be selected to suit the application, simply by pushing a button.
- Unique Rubber joints a unique rubber joint at the base of the tool suppresses vibration to batter terminals.
- eXtreme Protection Technology enhanced protection from dust and moisture, enabling safe use in outdoor applications and harsh environments.

## **Advantages**

#### **Power**



High power in a compact design with 700Nm maximum fastening torque

#### **Compact**



A compact design at 144mm in length and weighing only 1.8kg with battery

#### **Speed**



**Electronic 4 Stage Impact Selection** 

#### **Convenience**



Quick Trigger Mode engaging immediate full speed

## Advantages

#### **Application Modes - Bolts**

|           |                                                                                                    |              |                                                                                                                                                                                       | A COUNTY OF THE REAL PROPERTY OF THE PARTY O |  |
|-----------|--------------------------------------------------------------------------