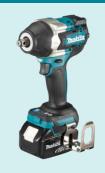

to work pieces and providing increased user control during application
- **Twin LED Job light** with pre-glow and after-glow function to illuminate workpiece.
- Trigger Switch with quick trigger mode trigger switch with Quick Trigger mode which engages immediate full speed.
- **Electronic 4 stage impact selection –** Max/Hard/Medium/Soft impact power can be selected to suit the application, simply by pushing a button.
- Unique Rubber joints a unique rubber joint at the base of the tool suppresses vibration to batter terminals.
- eXtreme Protection Technology enhanced protection from dust and moisture, enabling safe use in outdoor applications and harsh environments.

## **Advantages**

#### **Power**



High power in a compact design with 700Nm maximum fastening torque

#### **Compact**



A compact design at 144mm in length and weighing only 1.8kg with battery

#### **Speed**



**Electronic 4 Stage Impact Selection** 

#### **Convenience**



Quick Trigger Mode engaging immediate full speed

## Advantages

#### **Application Modes - Bolts**

|           |                                                                                                    |              |                                                                                                                                                                                       | A COUNTY OF THE REAL PROPERTY OF THE PARTY O |  |
|-----------|----------------------------------------------------------------------------------------------------|--------------|----------------------------------------------