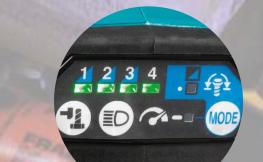

#### Electronic 4 Stage Impact Selection

#### **Forward and Reverse Auto Stop**

| Rotation<br>Mode    | Bolt Mode | Description                                                                                       | Application Example                                                               |
|---------------------|-----------|---------------------------------------------------------------------------------------------------|-----------------------------------------------------------------------------------|
|                     | 1         | The tool stops automatically as soon as it has detected the first impact.                         | Fastening scaffold<br>Temporary tightening of a small car tire to 80-100Nm        |
| Forward<br>Rotation | 2         | The tool stops automatically 0.5 seconds after the moment it has detected the first impact.       | Fastening cable trays<br>Temporary tightening of a standard car tire to 100-120Nm |
|                     | 3         | The tool stops automatically 1.0 second after the moment it has detected the first impact.        | Temporary fastening steel beams                                                   |
|                     | 1         | The tool stops automatically as soon as it has stopped impact blow.                               | All Loosening applications                                                        |
| Reverse<br>Rotation | 2         | The tool stops automatically approximately 0.2 seconds after the moment it has stopped impact.    | Dismantling scaffold                                                              |
|                     | 3         | The tool automatically slows down to 230min <sup>-1</sup> after the moment it has stopped impact. | Loosening bolt/nut to a desired position                                          |