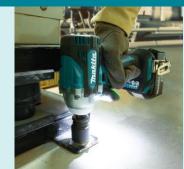

- **Twin LED Job light –** with pre-glow and after-glow function to illuminate workpiece.
- **Variable speed control via trigger** impact selection speed can be controlled via the trigger providing the user with optimum control.
- **Electronic 4 stage impact selection** Max/Hard/Medium/Soft impact power can be selected to suit the application, simply by pushing a button.
- **Forward & Reverse Automatic Stop** Forward & Reverse Automatic Stop, with 6 modes for customized applications for greater control and convenience.
- **Trigger Switch with quick trigger mode** trigger switch with Quick Trigger mode which engages immediate full speed.
- **Ergonomic Handle** designed to maximise thrust to the bit as well as increasing control.
- **eXtreme Protection Technology** enhanced protection from dust and moisture, enabling safe use in outdoor applications and harsh environments.

#### Power

High power in a compact design with 330Nm maximum fastening torque