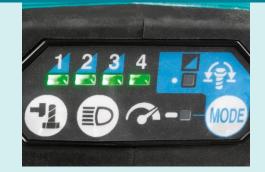

#### Electronic 4 Stage Impact Selection

#### **Forward and Reverse Auto Stop**

| Rotation<br>Mode    | Bolt Mode | Description                                                                                       | Application Example                                                               |
|---------------------|-----------|---------------------------------------------------------------------------------------------------|-----------------------------------------------------------------------------------|
|                     | 1         | The tool stops automatically as soon as it has detected the first impact.                         | Fastening scaffold<br>Temporary tightening of a small car tire to 80-100Nm        |
| Forward<br>Rotation | 2         | The tool stops automatically 0.5 seconds after the moment it has detected the first impact.       | Fastening cable trays<br>Temporary tightening of a standard car tire to 100-120Nm |
|                     | 3         | The tool stops automatically 1.0 second after the moment it has detected the first impact.        | Temporary fastening steel beams                                                   |
|                     | 1         | The tool stops automatically as soon as it has stopped impact blow.                               | All Loosening applications                                                        |
| Reverse<br>Rotation | 2         | The tool stops automatically approximately 0.2 seconds after the moment it has stopped impact.    | Dismantling scaffold                                                              |
|                     | 3         | The tool automatically slows down to 230min <sup>-1</sup> after the moment it has stopped impact. | Loosening bolt/nut to a desired position                                          |