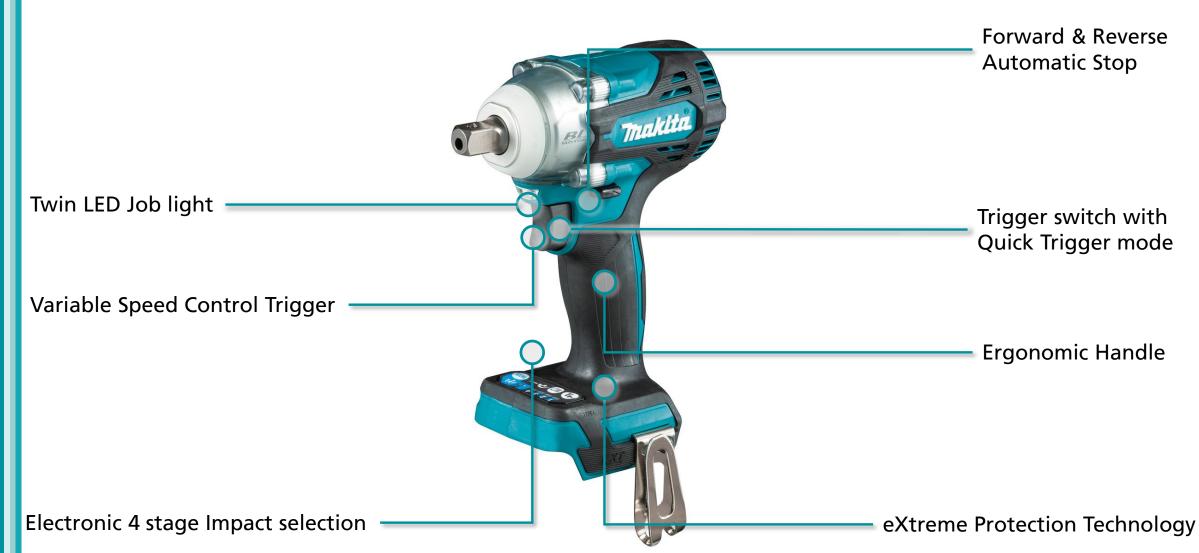

- **Twin LED Job light –** with pre-glow and after-glow function to illuminate workpiece.
- **Variable speed control via trigger** impact selection speed can be controlled via the trigger providing the user with optimum control.
- **Electronic 4 stage impact selection** Max/Hard/Medium/Soft impact power can be selected to suit the application, simply by pushing a button.
- **Forward & Reverse Automatic Stop** Forward & Reverse Automatic Stop, with 6 modes for customized applications for greater control and convenience.
- **Trigger Switch with quick trigger mode** trigger switch with Quick Trigger mode which engages immediate full speed.
- **Ergonomic Handle** designed to maximise thrust to the bit as well as increasing control.
- **eXtreme Protection Technology** enhanced protection from dust and moisture, enabling safe use in outdoor applications and harsh environments.