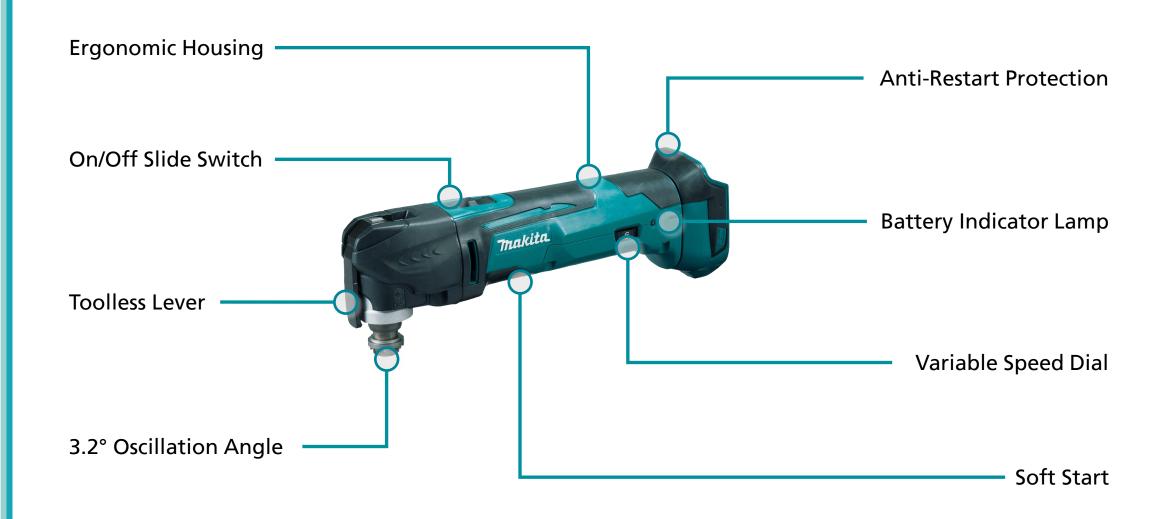

- **Ergonomic Housing –** The housing has been ergonomically designed to allow the user to grip the tool in a variety of ways for comfortable operation.
- On/Off Slide Switch The on/off slide switch can be operated with a single finger while gripping the housing.
- Toolless Lever Users can operate the lever to loosen or secure accessories onto the crank housing for greater convenience, no tool is required.
- **3.2° Oscillation Angle** When an accessory is mounted on the crank housing it will oscillate at a 3.2° angle for efficient cutting, accessories can be mounted in 12 positions at 30° intervals from 0-360° for greater versatility.
- Anti-Restart Protection To better protect the user, if power to the DTM51 is disrupted (e.g., from a flat battery) and the power switch is left in the on position, when the user changes the battery the switch must be turned off then on again in order to restart the tool.
- **Variable Speed Dial** The variable speed dial located on the side of the tool allows the user to better match the speed to the application.
- Battery Indicator Lamp If the indicator lamp is blinking red the battery
  power is low, if the indicator lamp is solid red the battery has been depleted
  and must be changed, this allows users to visually monitor battery status on
  the tool.
- **Soft Start** The tool will start slowly before achieving maximum speed offering users better control.