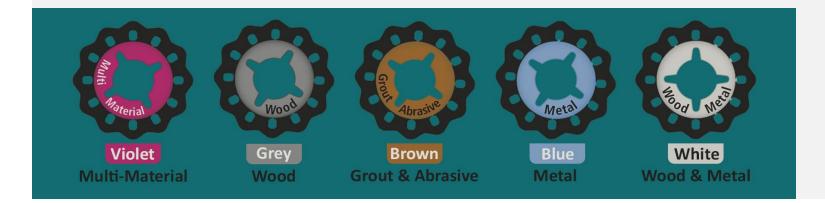

#### **Accessory Overview**

The DTM50 is compatible with all accessories in the Oscillating Interface System (OIS), regardless of manufacturer. Further, Makita offers a wide range of OIS accessories for a variety of different applications.