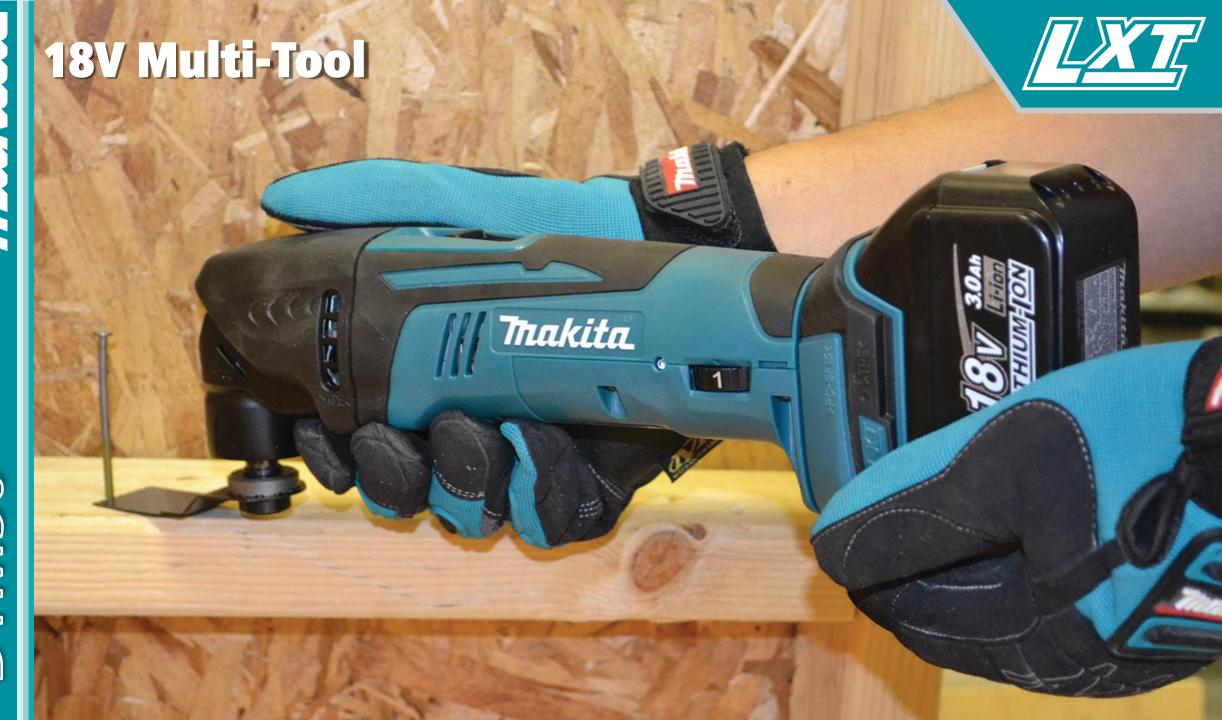

#### **18V Multi-Tool**

The DTM50 multi-tool is powered by 18V batteries providing up to 20,000 oscillations per minute. The DTM50 is equipped with a variable speed dial allowing users to adjust the speed of oscillation to better suit the application.

The DTM50 can accept a wide range of accessories, and these can be mounted in 12 positions at 30° intervals from 0-360°. During operation, the DTM50 has an oscillation angle of 3.2°, and comes standard with soft start allowing users to better control the tool.

The DTM50 has been ergonomically designed to allow the user to grip the tool in a variety of ways for comfortable operation. The tool has several additional features, including; LED job light, anti-restart protection, battery capacity warning lamp, and on-tool storage for hex wrench.