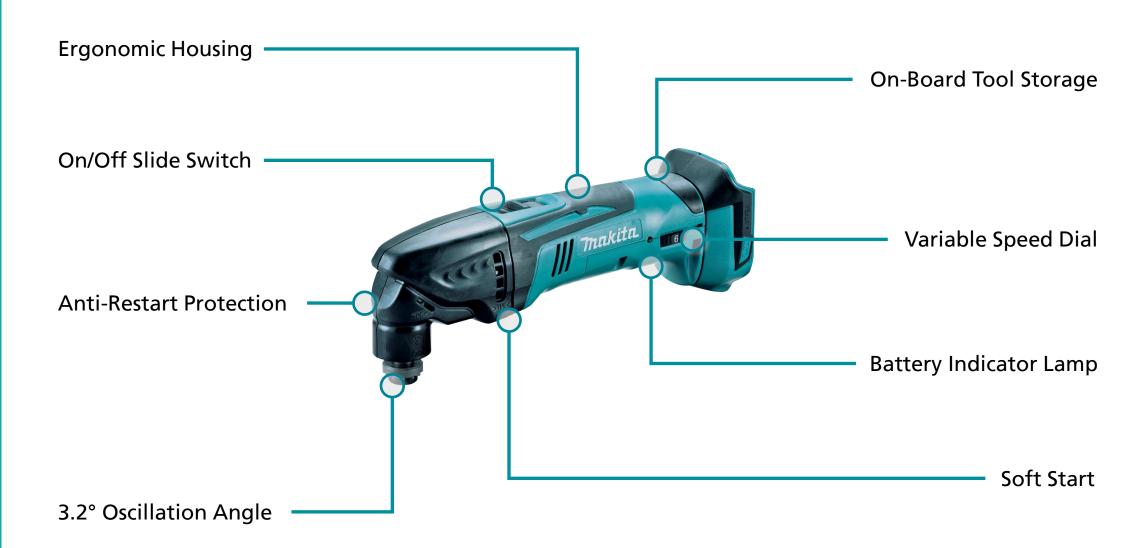

- Ergonomic Housing The housing has been ergonomically designed to allow the user to grip the tool in a variety of orientations for comfortable operation.
- On/Off Slide Switch The on/off slide switch can be operated with a single finger while gripping the housing.
- **Anti-Restart Protection** To better protect the user, if power to the DTM50 is disrupted (e.g., from a flat battery) and the power switch is left in the on position, when the user changes the battery the switch must be turned off then on again in order to restart the tool.
- **3.2° Oscillation Angle** When an accessory is mounted on the crank housing it will oscillate at a 3.2° angle for efficient cutting, accessories can be mounted in 12 positions at 30° intervals from 0-360° for greater versatility.
- **On-Board Tool Storage** After changing an accessory the hex key can be mounted on the base of the tool for convenience.
- Variable Speed Dial The variable speed dial located on the side of the tool allows the user to better match the speed to the application.
- **Battery Indicator Lamp** If the indicator lamp is blinking red the battery power is low, if the indicator lamp is solid red the battery has been depleted and must be changed, this allows users to visually monitor battery status on the tool.
- Soft Start The tool will start slowly before achieving maximum speed offering users better control.