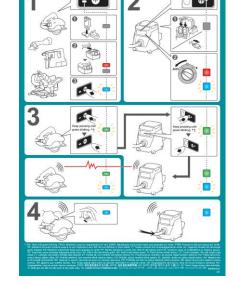

#### How to pair your tools

- 1. Turn the DVC864L power dial to "AUTO."
- 2. Press and hold the button on the DSP601 for 3 seconds until the light flashes Green.
- 3. Press and hold the button on the DVC864L for 3 seconds until the light flashes Green.
- 4. Lights will turn to flashing Blue when the two units are paired.

Click Here for instructional video – Pairing Bluetooth Tools