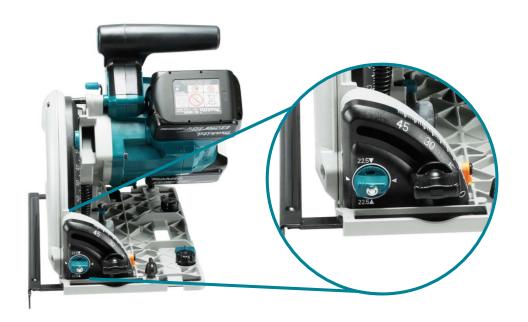

- Variable speed speed of blade rotation can be adjusted by turning the adjustment dial from 2,500 – 6,300rpm
- Automatic torque drive automatically changes the cutting speed according to the load conditions. High speed in light material and high torque in hard material
- Brushless motor provides more power to the motor whilst increasing runtime and durability
- 18Vx2 Technology high power is achieved by utilizing 18Vx2 technology, providing cutting performance same as that of the corded model
- AWS Auto-Start Wireless System, allows the tool and compatible vacuum to run automatically while the switch trigger of the miter saw is being pulled
- Soft start minimises start up shock and makes the tool start smoothly
- Electric brake quickly slows the wheel rotation to a complete stop after the switch has been disengaged
- **Depth stop** large depth scale allows user to easily set the lower limit of the blade depth
- Bevel adjustment able to set the desired angle from -1° to 48° with positive stops at 0°, 22.5° and 45°

#### How to adjust the saw for bevel cutting?

Loosen the clamping screws on the front and back. Tilt the saw to the desired angle and tighten clamping screws. The positive stopper on the front clamp will stop the saw at 22.5° and 45°

To perform a -1° cut, loosen the clamping screws and press the levers towards the direction of the arrow on the lever. Then set the bevel angle to -1° and tighten the clamping screws