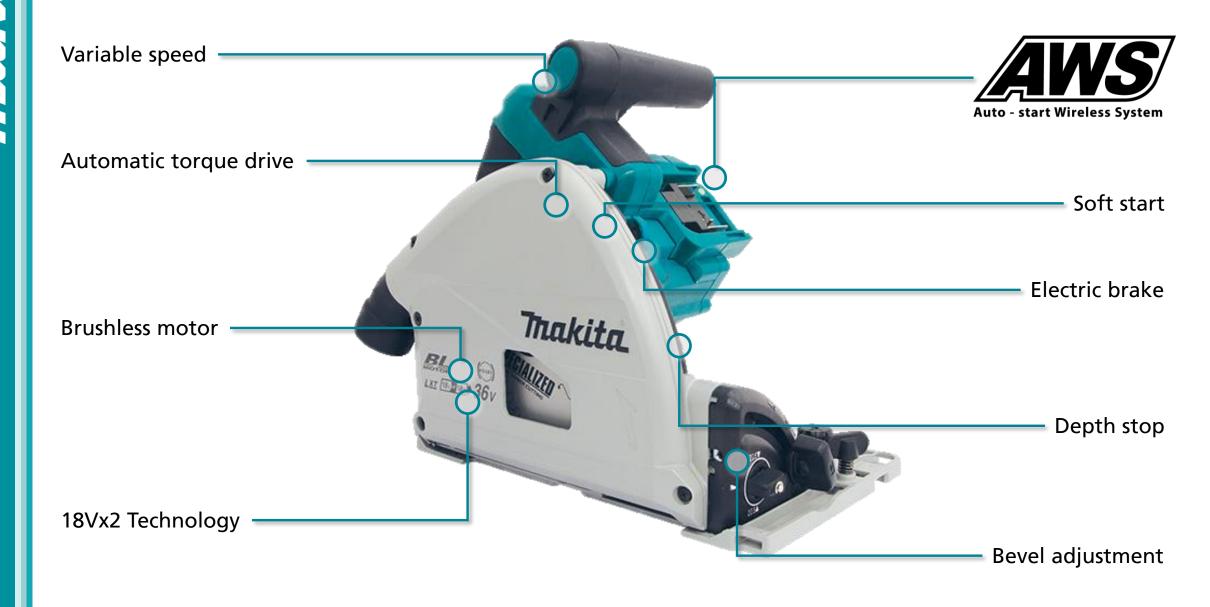

- Variable speed speed of blade rotation can be adjusted by turning the adjustment dial from 2,500 – 6,300rpm
- Automatic torque drive automatically changes the cutting speed according to the load conditions. High speed in light material and high torque in hard material
- Brushless motor provides more power to the motor whilst increasing runtime and durability
- 18Vx2 Technology high power is achieved by utilizing 18Vx2 technology, providing cutting performance same as that of the corded model
- AWS Auto-Start Wireless System, allows the tool and compatible vacuum to run automatically while the switch trigger of the miter saw is being pulled
- Soft start minimises start up shock and makes the tool start smoothly
- Electric brake quickly slows the wheel rotation to a complete stop after the switch has been disengaged
- **Depth stop** large depth scale allows user to easily set the lower limit of the blade depth
- Bevel adjustment able to set the desired angle from -1° to 48° with positive stops at 0°, 22.5° and 45°