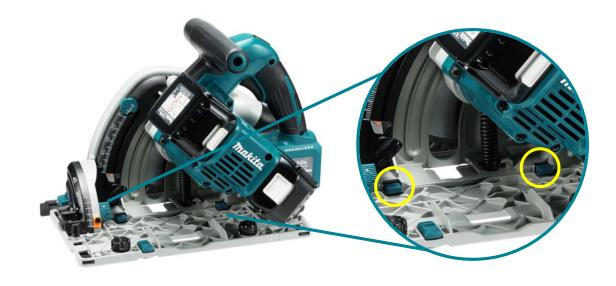

#### **Compatible with a range of accessories**

The DSP601 has been designed to be used with Makita guide rails to produce highly accurate, smooth clean cuts.

Simply place the saw on the guide rail and slide the locking lever into place. Turn the two adjusting screws on the tool base so that the tool slides smoothly