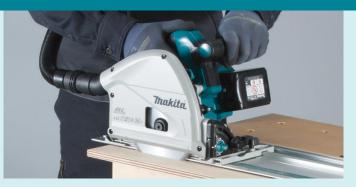

#### **Compatible with a range of accessories**

The DSP601 has been designed to be used with Makita guide rails to produce highly accurate, smooth clean cuts.

Simply place the saw on the guide rail and slide the locking lever into place. Turn the two adjusting screws on the tool base so that the tool slides smoothly