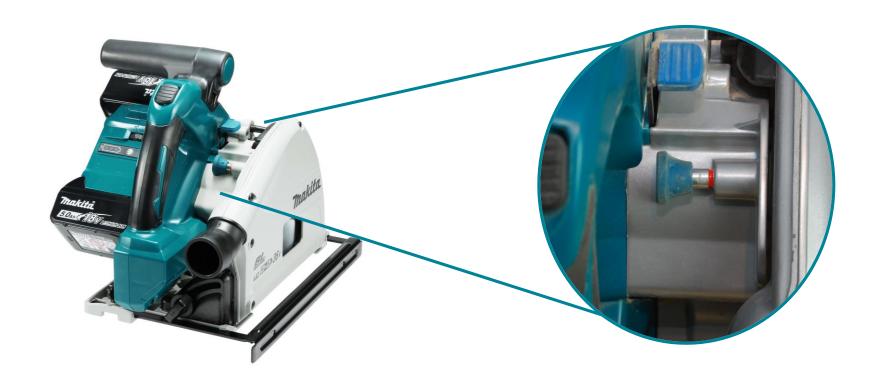

#### How to adjusting the cutting depth?

Loosen the clamping screw on the depth guide and move the blade stopper to the desired depth on the scale plate.

#### How to set the quick stop depth guide?

The tool has a quick stop button for 3mm depth cuts aside the rear handle. This is used when avoiding splintering on the workpiece in the cut. Make a pass of 2-3mm for a first cut and then make another pass at cutting depth.