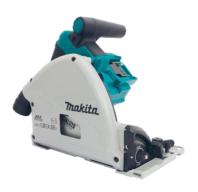

## **Product Objectives**

- Designed to deliver precise and smooth cutting and when combined with an optional guide rail system the saw produces highly accurate cuts
- Engineered for cutting sheet material, finish work and trim work.
  It is ideal for a broad range of trades, including cabinet installers,
  and manufacturers, finish carpenters, stair installers, flooring
  installers and woodworkers whilst leading the way in improved
  dust extraction technology

## **Product Overview**