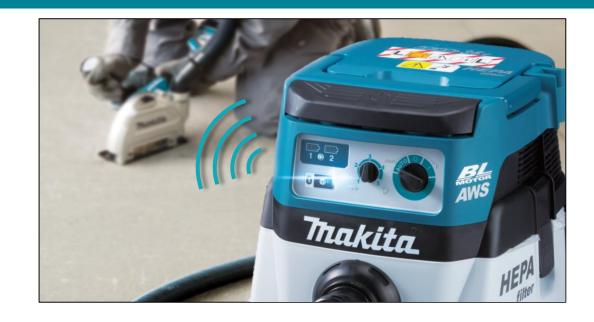

#### **WIRELESS, ON DEMAND, DUST EXTRACTION**

Makita's Auto-start Wireless System (AWS) has modernised on-demand dust extraction to meet the needs of cordless power tool users. AWS allows you to work with maximum efficiency, without the hazard of dust & leads. Featuring our legendary cordless technology, the AWS range has the power, speed & runtime to keep you ahead of the game.

#### **Innovation**

AWS delivers on demand dust extraction

## **Advantages**

The DSP601can pair to our 18Vx2 Brushless AWS Dust Extraction Vacuum (DVC864L) thanks to the new Auto-Start Wireless System.

This feature enables automatic start up of the vacuum when the trigger is pulled on the tool for on demand dust extraction.