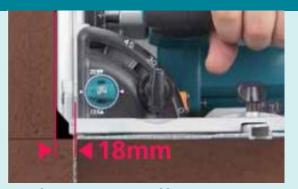

eless System, allows the tool and compatible vacuum to run automatically while the switch trigger of the miter saw is being pulled
- Soft start minimises start up shock and makes the tool start smoothly
- Electric brake quickly slows the wheel rotation to a complete stop after the switch has been disengaged
- **Depth stop** large depth scale allows user to easily set the lower limit of the blade depth
- Bevel adjustment able to set the desired angle from -1° to 48° with positive stops at 0°, 22.5° and 45°

## Advantages

#### **Power**



Brushless motor and 18Vx2 technology combine to provide high performance

#### **Accuracy**



Straight or bevel cutting; blade enters material on the same cutting line

#### **Innovation**



AWS delivers on demand dust extraction

#### **Convenience**



Close to wall cutting; only 18mm away from the wall

## **Advantages**

The DSP601can pair to our 18Vx2 Brushless AWS Dust Extraction Vacuum (DVC864L) thanks to the new Auto-Start Wireless System.

This feature enables automatic start up of the vacuum when the trigger is pulled on the tool for on demand dust extraction.

The DVC864L will also run for several seconds after the trigger has been released to pull any remaining material completely through the hose.

#### How to pair your tools

- 1. Turn the DVC864L power dial to "AUTO."
- 2. Press and hold the button on the DSP601 for 3 seconds until the light flashes Green.
- 3. Press and hold the button on the DVC864L for 3 seconds until the light flashes Green.
- 4. Lights will turn to flashing Blue when the two units are paired.





Cli