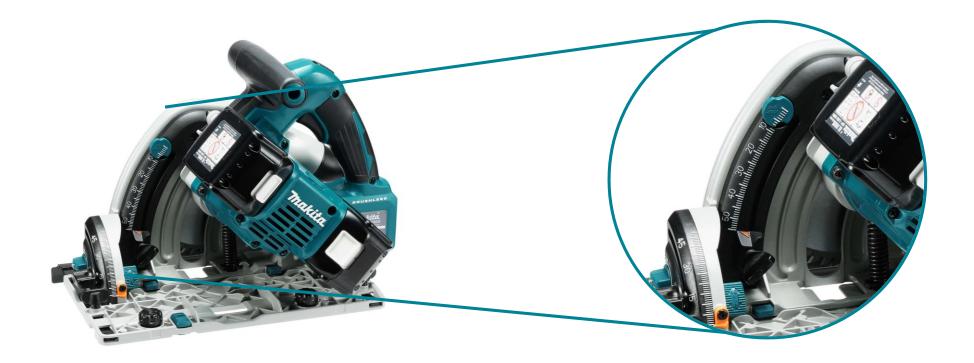

- Variable speed speed of blade rotation can be adjusted by turning the adjustment dial from 2,500 – 6,300rpm
- Automatic torque drive automatically changes the cutting speed according to the load conditions. High speed in light material and high torque in hard material
- Brushless motor provides more power to the motor whilst increasing runtime and durability
- 18Vx2 Technology high power is achieved by utilizing 18Vx2 technology, providing cutting performance same as that of the corded model
- AWS Auto-Start Wireless System, allows the tool and compatible vacuum to run automatically while the switch trigger of the miter saw is being pulled
- Soft start minimises start up shock and makes the tool start smoothly
- Electric brake quickly slows the wheel rotation to a complete stop after the switch has been disengaged
- **Depth stop** large depth scale allows user to easily set the lower limit of the blade depth
- Bevel adjustment able to set the desired angle from -1° to 48° with positive stops at 0°, 22.5° and 45°

#### How to adjust the saw for bevel cutting?

Loosen the clamping screws on the front and back. Tilt the saw to the desired angle and tighten clamping screws. The positive stopper on the front clamp will stop the saw at 22.5° and 45°

To perform a -1° cut, loosen the clamping screws and press the levers towards the direction of the arrow on the lever. Then set the bevel angle to -1° and tighten the clamping screws