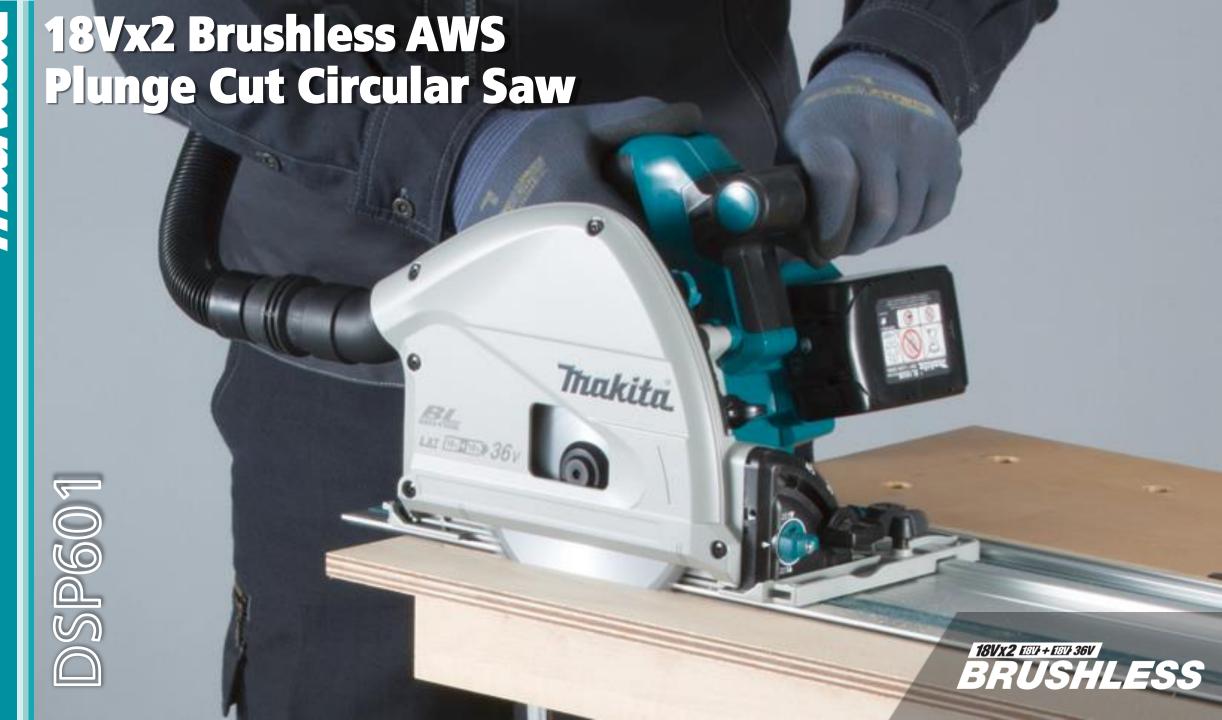

## **Product Objectives**

- Designed to deliver precise and smooth cutting and when combined with an optional guide rail system the saw produces highly accurate cuts
- Engineered for cutting sheet material, finish work and trim work.
  It is ideal for a broad range of trades, including cabinet installers,
  and manufacturers, finish carpenters, stair installers, flooring
  installers and woodworkers whilst leading the way in improved
  dust extraction technology

## **Product Overview**