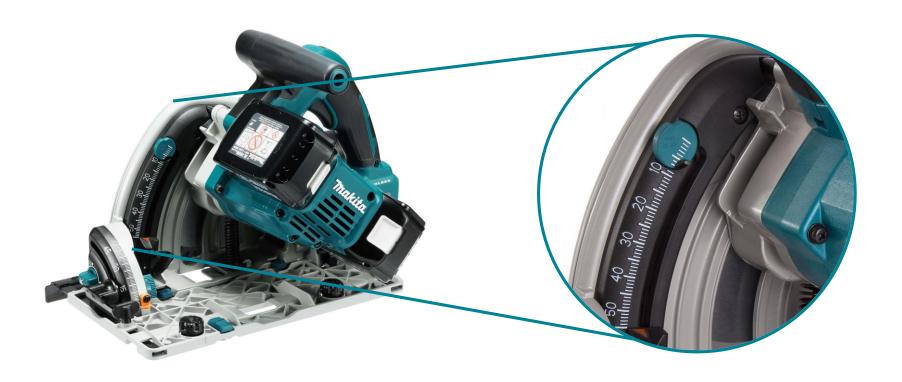

#### How to adjusting the cutting depth?

Loosen the clamping screw on the depth guide and move the blade stopper to the desired depth on the scale plate.