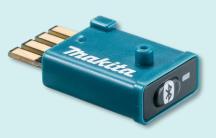

## **Advantages**

The DSP601can pair to our 18Vx2 Brushless AWS Dust Extraction Vacuum (DVC864L) thanks to the new Auto-Start Wireless System.

This feature enables automatic start up of the vacuum when the trigger is pulled on the tool for on demand dust extraction.

#### How to pair your tools

- 1. Turn the DVC864L power dial to "AUTO."
- 2. Press and hold the button on the DSP601 for 3 seconds until the light flashes Green.
- 3. Press and hold the button on the DVC864L for 3 seconds until the light flashes Green.
- 4. Lights will turn to flashing Blue when the two units are paired.