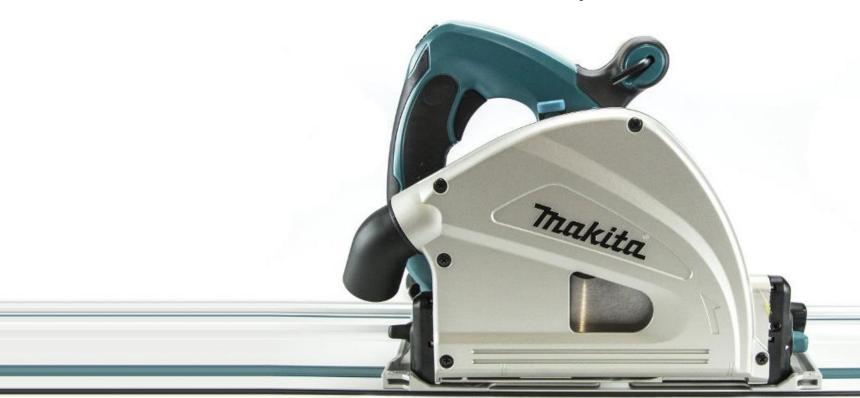

## **Product Objectives**

- Designed to deliver precise and smooth cutting and when combined with an optional guide rail system the saw produces highly accurate cuts
- Engineered for cutting sheet material, finish work and trim work.
  It is ideal for a broad range of trades, including cabinet installers,
  and manufacturers, finish carpenters, stair installers, flooring
  installers and woodworkers whilst leading the way in improved
  dust extraction technology

#### **Compatible with a range of accessories**

The DSP601 has been designed to be used with Makita guide rails to produce highly accurate, smooth clean cuts.

Simply place the saw on the guide rail and slide the locking lever into place. Turn the two adjusting screws on the tool base so that the tool slides smoothly