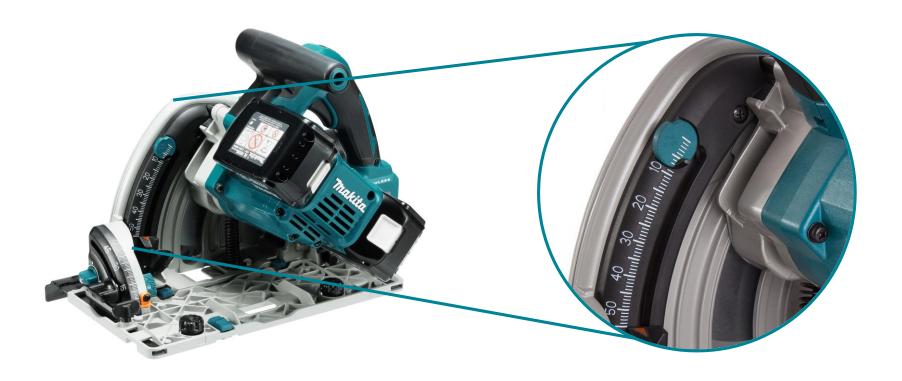

#### How to adjusting the cutting depth?

Loosen the clamping screw on the depth guide and move the blade stopper to the desired depth on the scale plate.

#### How to adjust the saw for bevel cutting?

Loosen the clamping screws on the front and back. Tilt the saw to the desired angle and tighten clamping screws. The positive stopper on the front clamp will stop the saw at 22.5° and 45°

To perform a -1° cut, loosen the clamping screws and press the levers towards the direction of the arrow on the lever. Then set the bevel angle to -1° and tighten the clamping screws