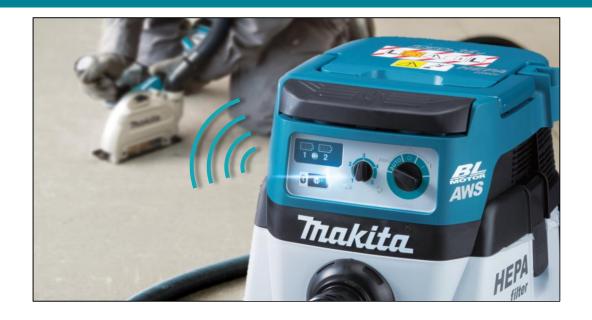

#### **WIRELESS, ON DEMAND, DUST EXTRACTION**

Makita's Auto-start Wireless System (AWS) has modernised on-demand dust extraction to meet the needs of cordless power tool users. AWS allows you to work with maximum efficiency, without the hazard of dust & leads. Featuring our legendary cordless technology, the AWS range has the power, speed & runtime to keep you ahead of the game.

### **Innovation**

AWS delivers on demand dust extraction

## **Advantages**

The DSP601can pair to our 18Vx2 Brushless AWS Dust Extraction Vacuum (DVC864L) thanks to the new Auto-Start Wireless System.

This feature enables automatic start up of the vacuum when the trigger is pulled on the tool for on demand dust extraction.

The DVC864L will also run for several seconds after the trigger has been released to pull any remaining material completely through the hose.