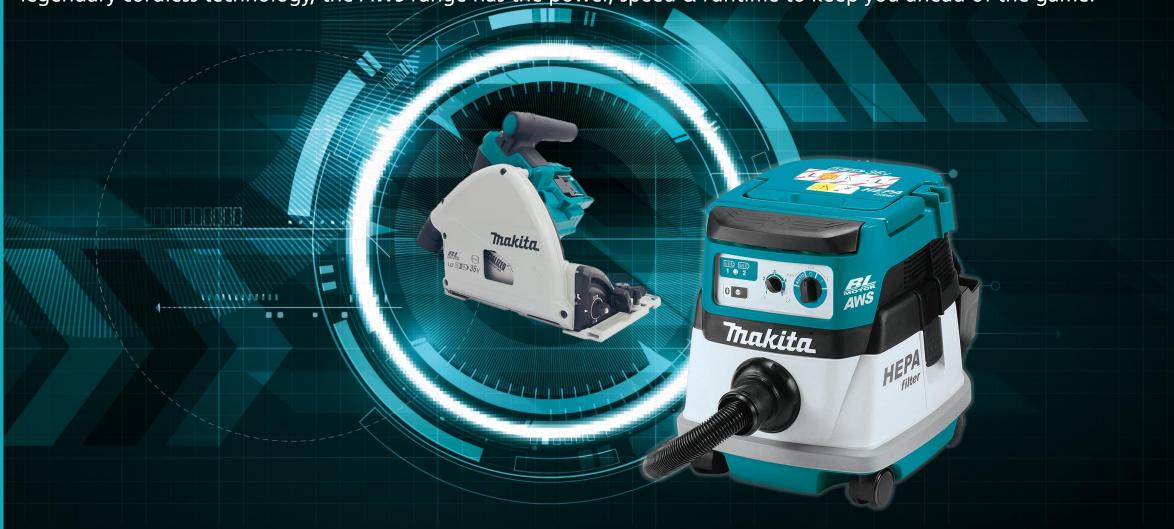

#### **WIRELESS, ON DEMAND, DUST EXTRACTION**

Makita's Auto-start Wireless System (AWS) has modernised on-demand dust extraction to meet the needs of cordless power tool users. AWS allows you to work with maximum efficiency, without the hazard of dust & leads. Featuring our legendary cordless technology, the AWS range has the power, speed & runtime to keep you ahead of the game.

### **Innovation**

AWS delivers on demand dust extraction

## **Advantages**

The DSP601can pair to our 18Vx2 Brushless AWS Dust Extraction Vacuum (DVC864L) thanks to the new Auto-Start Wireless System.

This feature enables automatic start up of the vacuum when the trigger is pulled on the tool for on demand dust extraction.