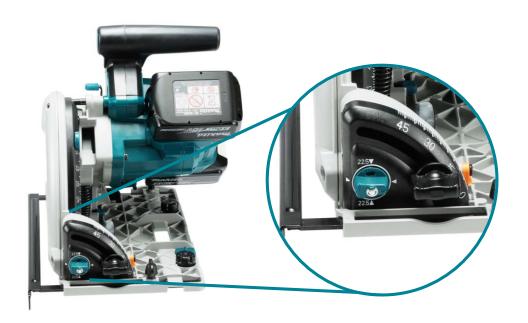

#### How to adjust the saw for bevel cutting?

Loosen the clamping screws on the front and back. Tilt the saw to the desired angle and tighten clamping screws. The positive stopper on the front clamp will stop the saw at 22.5° and 45°

To perform a -1° cut, loosen the clamping screws and press the levers towards the direction of the arrow on the lever. Then set the bevel angle to -1° and tighten the clamping screws