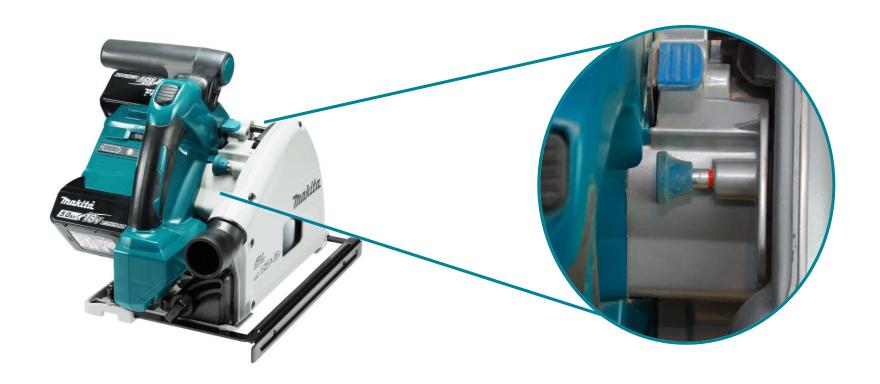

#### How to set the quick stop depth guide?

The tool has a quick stop button for 3mm depth cuts aside the rear handle. This is used when avoiding splintering on the workpiece in the cut. Make a pass of 2-3mm for a first cut and then make another pass at cutting depth.