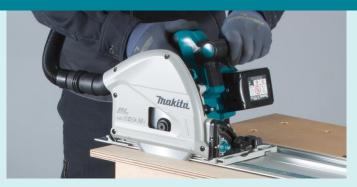

#### **Compatible with a range of accessories**

The DSP601 has been designed to be used with Makita guide rails to produce highly accurate, smooth clean cuts.

Simply place the saw on the guide rail and slide the locking lever into place. Turn the two adjusting screws on the tool base so that the tool slides smoothly

## **Convenience**

Close to wall cutting; only 18mm away from the wall