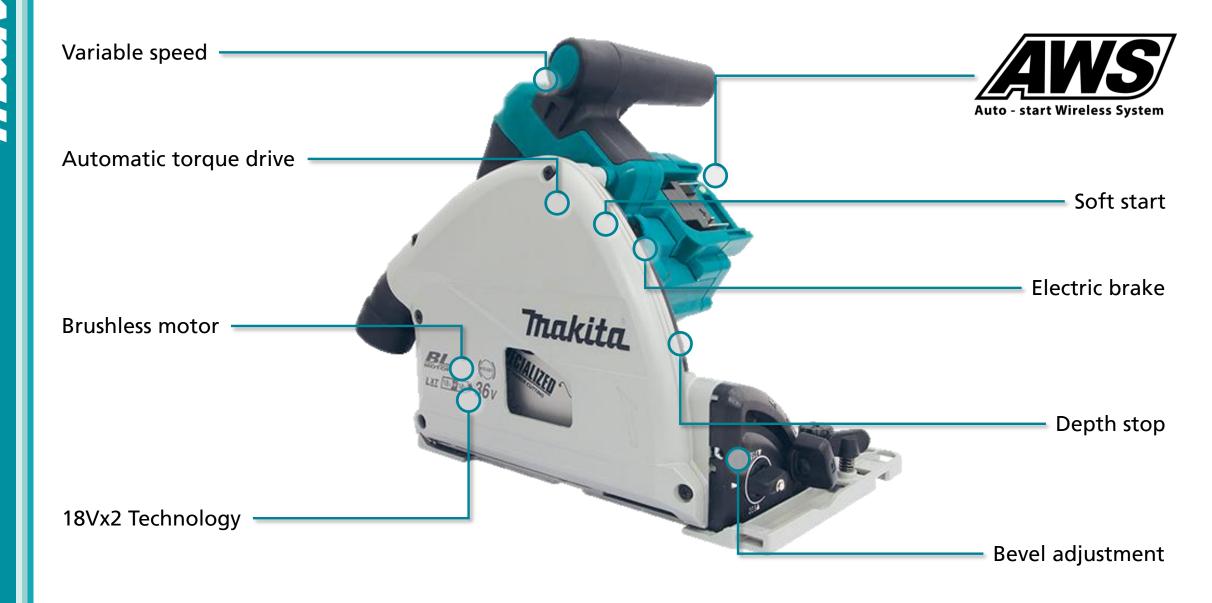

- Variable speed speed of blade rotation can be adjusted by turning the adjustment dial from 2,500 – 6,300rpm
- **Automatic torque drive** automatically changes the cutting speed according to the load conditions. High speed in light material and high torque in hard material
- Brushless motor provides more power to the motor whilst increasing runtime and durability
- 18Vx2 Technology high power is achieved by utilizing 18Vx2 technology, providing cutting performance same as that of the corded model
- AWS Auto-Start Wireless System, allows the tool and compatible vacuum to run automatically while the switch trigger of the miter saw is being pulled
- Soft start minimises start up shock and makes the tool start smoothly
- Electric brake quickly slows the wheel rotation to a complete stop after the switch has been disengaged
- Depth stop large depth scale allows user to easily set the lower limit of the blade depth
- Bevel adjustment able to set the desired angle from -1° to 48° with positive stops at 0°, 22.5° and 45°