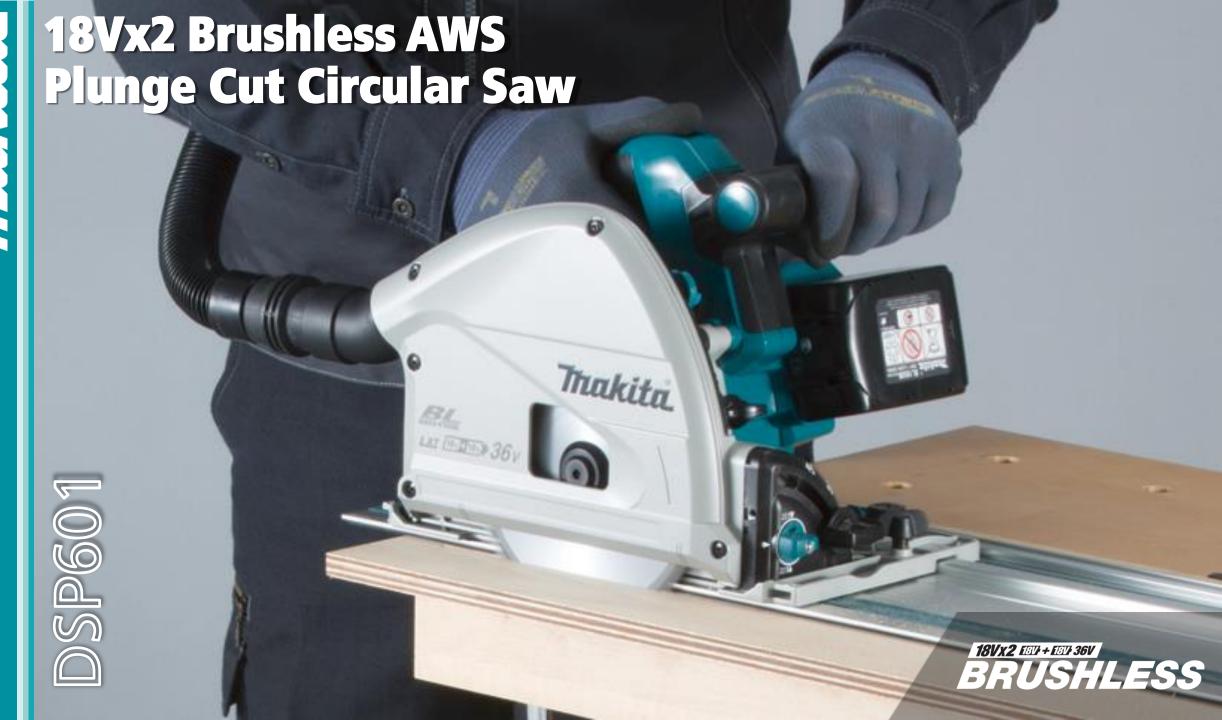

## **Product Objectives**

- Designed to deliver precise and smooth cutting and when combined with an optional guide rail system the saw produces highly accurate cuts
- Engineered for cutting sheet material, finish work and trim work.
  It is ideal for a broad range of trades, including cabinet installers,
  and manufacturers, finish carpenters, stair installers, flooring
  installers and woodworkers whilst leading the way in improved
  dust extraction technology

## **Product Overview**