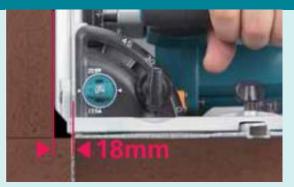

Start Wireless System, allows the tool and compatible vacuum to run automatically while the switch trigger of the miter saw is being pulled
- Soft start minimises start up shock and makes the tool start smoothly
- Electric brake quickly slows the wheel rotation to a complete stop after the switch has been disengaged
- Depth stop large depth scale allows user to easily set the lower limit of the blade depth
- Bevel adjustment able to set the desired angle from -1° to 48° with positive stops at 0°, 22.5° and 45°

## Advantages

### **Power**



Brushless motor and 18Vx2 technology combine to provide high performance

### **Accuracy**



Straight or bevel cutting; blade enters material on the same cutting line

### **Innovation**



AWS delivers on demand dust extraction

## **Convenience**



Close to wall cutting; only 18mm away from the wall

## **Advantages**

The DSP601can pair to our 18Vx2 Brushless AWS Dust Extraction Vacuum (DVC864L) thanks to the new Auto-Start Wireless System.

This feature enables automatic start up of the vacuum when the trigger is pulled on the tool for on demand dust extraction.

The DVC864L will also run for several seconds after the trigger has been released to pull any remaining material completely through the hose.

#### How to pair your tools

- 1. Turn the DVC864L power dial to "AUTO."
- 2. Press and hold the button on the DSP601 for 3 seconds until the light flashes Green.
- 3. Press and hold the button on the DVC864L for 3 seconds until the light flashes Green.
- 4. Lights will turn to flashing Blue when the two units are paired.





Cli