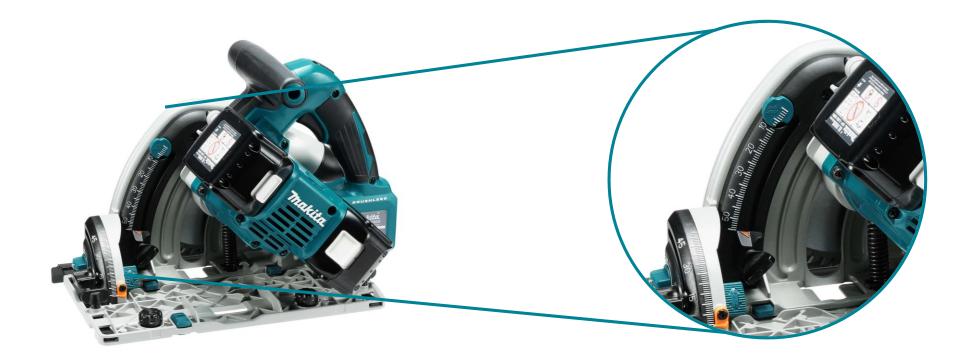

#### How to adjusting the cutting depth?

Loosen the clamping screw on the depth guide and move the blade stopper to the desired depth on the scale plate.

#### How to adjust the saw for bevel cutting?

Loosen the clamping screws on the front and back. Tilt the saw to the desired angle and tighten clamping screws. The positive stopper on the front clamp will stop the saw at 22.5° and 45°

To perform a -1° cut, loosen the clamping screws and press the levers towards the direction of the arrow on the lever. Then set the bevel angle to -1° and tighten the clamping screws