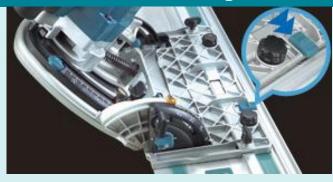

#### How to remove the blade?

Depress the lock-off button and lower the handle a short way. Turn the locking lever and lower the handle until the lock pin locks in. The hex bolt is now visible and can be removed to change the blade