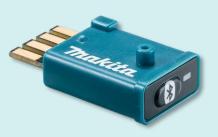

## **Advantages**

The DSP601can pair to our 18Vx2 Brushless AWS Dust Extraction Vacuum (DVC864L) thanks to the new Auto-Start Wireless System.

This feature enables automatic start up of the vacuum when the trigger is pulled on the tool for on demand dust extraction.

#### How to pair your tools

- 1. Turn the DVC864L power dial to "AUTO."
- 2. Press and hold the button on the DSP601 for 3 seconds until the light flashes Green.
- 3. Press and hold the button on the DVC864L for 3 seconds until the light flashes Green.
- 4. Lights will turn to flashing Blue when the two units are paired.

# Accessories

| Standard Accessories                                                                                                                                                                                                                                                                                                                                                                                                                                                                                                                                                                                                                                                                                                                                                                                                                                                                                                                                                                                                                                                                                                                                                                                                                                                                                                                                                                                                                                                                                                                                                                                                                                                                                                                                                                                                                                                                                                                                                                                                                                                                                                          |          |                                              |  |
|-------------------------------------------------------------------------------------------------------------------------------------------------------------------------------------------------------------------------------------------------------------------------------------------------------------------------------------------------------------------------------------------------------------------------------------------------------------------------------------------------------------------------------------------------------------------------------------------------------------------------------------------------------------------------------------------------------------------------------------------------------------------------------------------------------------------------------------------------------------------------------------------------------------------------------------------------------------------------------------------------------------------------------------------------------------------------------------------------------------------------------------------------------------------------------------------------------------------------------------------------------------------------------------------------------------------------------------------------------------------------------------------------------------------------------------------------------------------------------------------------------------------------------------------------------------------------------------------------------------------------------------------------------------------------------------------------------------------------------------------------------------------------------------------------------------------------------------------------------------------------------------------------------------------------------------------------------------------------------------------------------------------------------------------------------------------------------------------------------------------------------|----------|----------------------------------------------|--|
| Tradition SHEPPLE OF MOST representation Most | B-57358  | TCT saw blade 165mm<br>(56T)                 |  |
|                                                                                                                                                                                                                                                                                                                                                                                                                                                                                                                                                                                                                                                                                                                                                                                                                                                                                                                                                                                                                                                                                                                                                                                                                                                                                                                                                                                                                                                                                                                                                                                                                                                                                                                                                                                                                                                                                                                                                                                                                                                                                                                               | 783203-8 | Hex wrench 5                                 |  |
|                                                                                                                                                                                                                                                                                                                                                                                                                                                                                                                                                                                                                                                                                                                                                                                                                                                                                                                                                                                                                                                                                                                                                                                                                                                                                                                                                                                                                                                                                                                                                                                                                                                                                                                                                                                                                                                                                                                                                                                                                                                                                                                               | 821552-6 | Plastic carrying case<br>(stackable. type 4) |  |
|                                                                                                                                                                                                                                                                                                                                                                                                                                                                                                                                                                                                                                                                                                                                                                                                                                                                                                                                                                                                                                                                                                                                                                                                                                                                                                                                                                                                                                                                                                                                                                                                                                                                                                                                                                                                                                                                                                                                                                                                                                                                                                                               | 837945-7 | Plastic Insert                               |  |
| B                                                                                                                                                                                                                                                                                                                                                                                                                                                                                                                                                                                                                                                                                                                                                                                                                                                                                                                                                                                                                                                                                                                                                                                                                                                                                                                                                                                                                                                                                                                                                                                                                                                                                                                                                                                                                                                                                                                                                                                                                                                                                                                             | 198901-5 | Wireless Unit*                               |  |