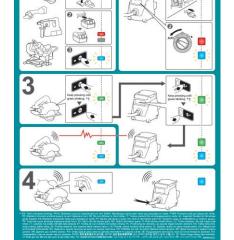

#### How to pair your tools

- 1. Turn the DVC864L power dial to "AUTO."
- 2. Press and hold the button on the DSP601 for 3 seconds until the light flashes Green.
- 3. Press and hold the button on the DVC864L for 3 seconds until the light flashes Green.
- 4. Lights will turn to flashing Blue when the two units are paired.