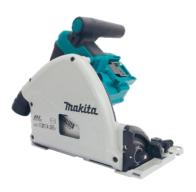

## **Product Objectives**

- Designed to deliver precise and smooth cutting and when combined with an optional guide rail system the saw produces highly accurate cuts
- Engineered for cutting sheet material, finish work and trim work.
  It is ideal for a broad range of trades, including cabinet installers,
  and manufacturers, finish carpenters, stair installers, flooring
  installers and woodworkers whilst leading the way in improved
  dust extraction technology

## **Product Overview**