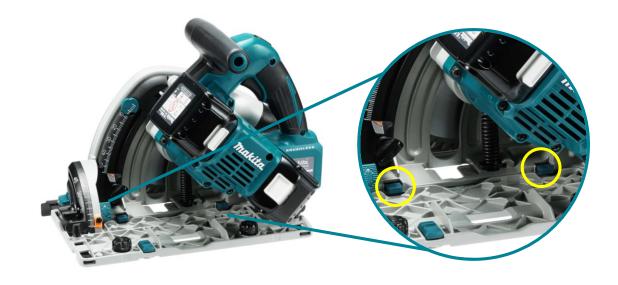

clamping screw on the depth guide and move the blade stopper to the desired depth on the scale plate.



#### How to set the quick stop depth guide?

The tool has a quick stop button for 3mm depth cuts aside the rear handle. This is used when avoiding splintering on the workpiece in the cut. Make a pass of 2-3mm for a first cut and then make another pass at cutting depth.



#### How to adjust the saw for bevel cutting?

Loosen the clamping screws on the front and back. Tilt the saw to the desired angle and tighten clamping screws. The positive stopper on the front clamp will stop the saw at 22.5° and 45°

To perform a -1° cut, loosen the clamping screws and press the levers towards the direction of the arrow on the lever. Then set the bevel angle to -1° and tighten the clamping screws





#### How to remove the blade?

Depress the lock-off button and lower the handle a short way. Turn the locking lever and lower the handle until the lock pin locks in. The hex bolt is now visible and can be removed to change the blade



# Accessories

| Standard Accessories