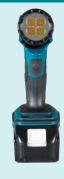

#### Illumination

4x 0.5W LEDs provide a brightness of 160lm

#### Versatility

12 pivot positions ranging from 0° to 170°