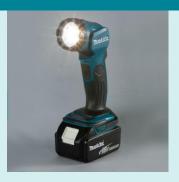

## **Product Overview**

#### Illumination

4x 0.5W LEDs provide a brightness of 160lm