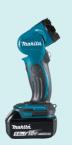

- **Compact Design** with a short length of 272mm and width of 79mm, it is ideal for use in tight and narrow working spaces, and at just 0.93kg with a 6.0Ah, it's lightweight for handheld use
- 0.5W LEDs 4x 0.5W LEDs are used, providing a brightness of 160lm
- 12 pivot positions 12 position pivoting head swivels with a range of 0 to 170°
- **Ergonomic Handle** ergonomically designed handle with rubberized soft grip providing the user with greater comfort during handheld use
- **Strap hook** strap hook provided as a standard accessory, enabling the torch to be suspended illuminating the workpiece hands-free.

#### **Comfort**

Ergonomically designed handle with rubberized soft grip