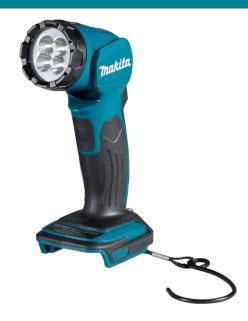

## **Product Overview**

- **Compact Design** with a short length of 272mm and width of 79mm, it is ideal for use in tight and narrow working spaces, and at just 0.93kg with a 6.0Ah, it's lightweight for handheld use
- 0.5W LEDs 4x 0.5W LEDs are used, providing a brightness of 160lm
- 12 pivot positions 12 position pivoting head swivels with a range of 0 to 170°
- **Ergonomic Handle** ergonomically designed handle with rubberized soft grip providing the user with greater comfort during handheld use
- **Strap hook** strap hook provided as a standard accessory, enabling the torch to be suspended illuminating the workpiece hands-free.