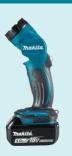

## **Product Objectives**

- Develop a high brightness LED Torch that is powered by Makita's 18V batteries
- To develop an LED Torch that provides up to 160lm in a compact size, ideal for use in tight and narrow working spaces
- Replacement for the DML185

## **Product Overview**

- **Compact Design** with a short length of 272mm and width of 79mm, it is ideal for use in tight and narrow working spaces, and at just 0.93kg with a 6.0Ah, it's lightweight for handheld use
- 0.5W LEDs 4x 0.5W LEDs are used, providing a brightness of 160lm
- 12 pivot positions 12 position pivoting head swivels with a range of 0 to 170°
- **Ergonomic Handle** ergonomically designed handle with rubberized soft grip providing the user with greater comfort during handheld use
- **Strap hook** strap hook provided as a standard accessory, enabling the torch to be suspended illuminating the workpiece hands-free.