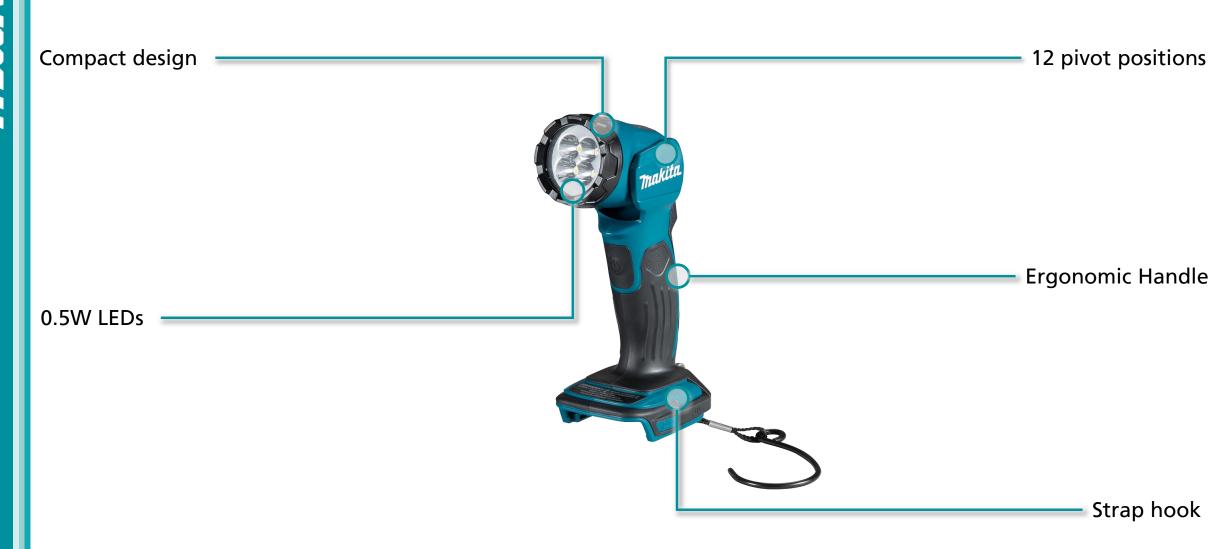

- **Compact Design** with a short length of 272mm and width of 79mm, it is ideal for use in tight and narrow working spaces, and at just 0.93kg with a 6.0Ah, it's lightweight for handheld use
- 0.5W LEDs 4x 0.5W LEDs are used, providing a brightness of 160lm
- 12 pivot positions 12 position pivoting head swivels with a range of 0 to 170°
- **Ergonomic Handle** ergonomically designed handle with rubberized soft grip providing the user with greater comfort during handheld use
- **Strap hook** strap hook provided as a standard accessory, enabling the torch to be suspended illuminating the workpiece hands-free.

#### Illumination

4x 0.5W LEDs provide a brightness of 160lm

#### **Comfort**

Ergonomically designed handle with rubberized soft grip

#### Versatility

12 pivot positions ranging from 0° to 170°

#### **Compact**

Length of 272mm and width of 79mm, it is ideal for tight and narrow working spaces