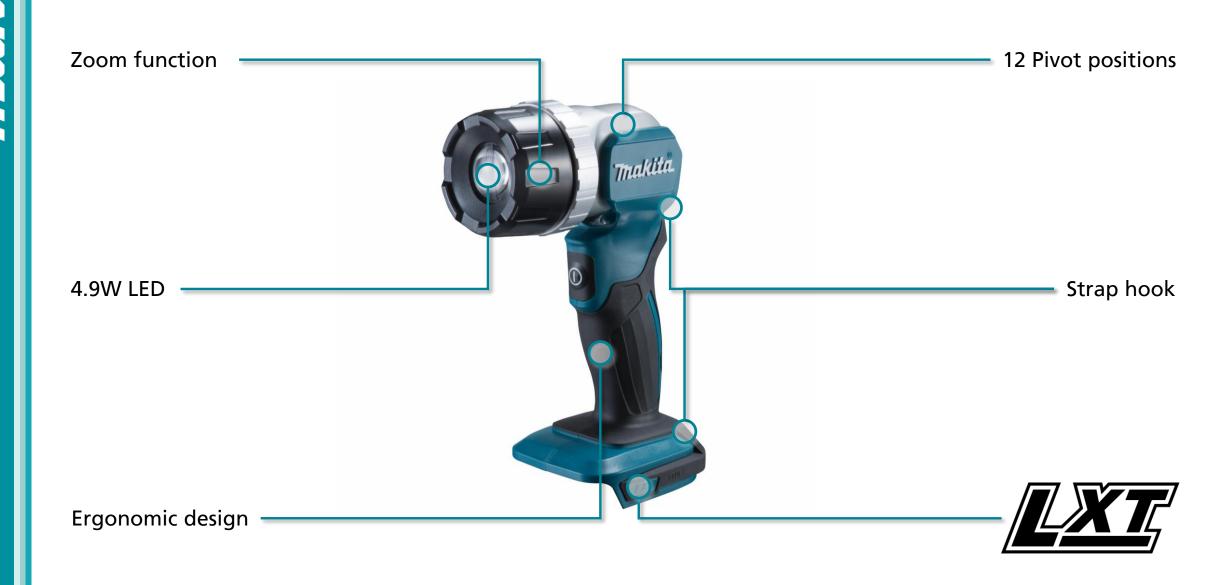

- **Zoom function** irradiation range can be adjusted for up to 5.5 times larger lighting area
- 4.9W LED high illuminance single white LED with improved multifaceted reflector for even illumination
- **Ergonomic design** handle with soft grip and light weight design
- **LXT** Powered by the platform behind the worlds largest range of 18V power tools, it delivers a staggering 32hrs runtime on a 6.0Ah battery
- **Strap hook** comes as standard and can be attached at the base of the light near the battery or at the top near the pivot point of the light
- 12 Pivot positions with positive stops allow you to set down the light and adjust its position for the perfect angle of light, where ever you need it