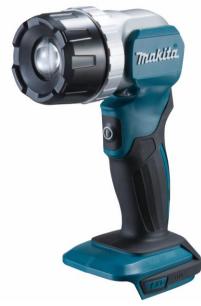

## **Product Overview**

#### **DML808 - 18V LED Flashlight**

|                       | DML808        |  |  |
|-----------------------|---------------|--|--|
| Continuous runtime    | 32hrs (6.0Ah) |  |  |
| Luminous flux         | 190lm         |  |  |
| Illuminance           | 170 - 4,500lx |  |  |
| Overall length        | 361mm         |  |  |
| Skin weight           | 0.43kg        |  |  |
| Weight (with battery) | 1.1kg         |  |  |
| Voltage               | 18V           |  |  |

- **Zoom function** irradiation range can be adjusted for up to 5.5 times larger lighting area
- 4.9W LED high illuminance single white LED with improved multifaceted reflector for even illumination
- **Ergonomic design** handle with soft grip and light weight design
- **LXT** Powered by the platform behind the worlds largest range of 18V power tools, it delivers a staggering 32hrs runtime on a 6.0Ah battery
- **Strap hook** comes as standard and can be attached at the base of the light near the battery or at the top near the pivot point of the light
- 12 Pivot positions with positive stops allow you to set down the light and adjust its position for the perfect angle of light, where ever you need it