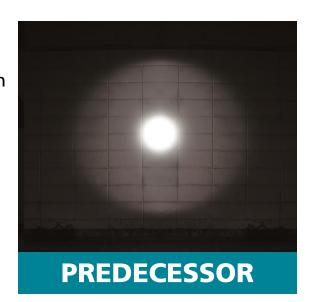

#### **Even illumination**

Improved multifaceted reflector evenly distributes light in order to illuminate the entire zone with brighter, clearer light for improve visibility instead of a hot zone in the centre of the light source.