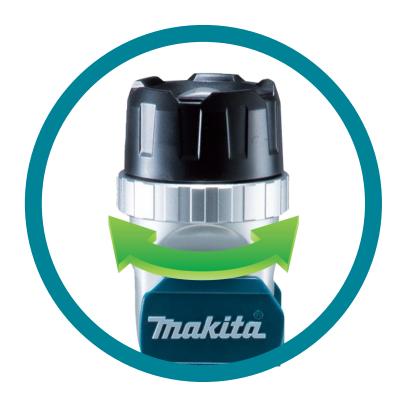

- **Zoom function** irradiation range can be adjusted for up to 5.5 times larger lighting area
- 4.9W LED high illuminance single white LED with improved multifaceted reflector for even illumination
- **Ergonomic design** handle with soft grip and light weight design
- **LXT** Powered by the platform behind the worlds largest range of 18V power tools, it delivers a staggering 32hrs runtime on a 6.0Ah battery
- **Strap hook** comes as standard and can be attached at the base of the light near the battery or at the top near the pivot point of the light
- 12 Pivot positions with positive stops allow you to set down the light and adjust its position for the perfect angle of light, where ever you need it

#### Versatility

Adjust as a spot light or wide angle light

#### **Zoom function**

You can use the DML808 (18V LED Flashlight) as a spot light or wide angle light to suit your needs. Simply rotate the adjust ring on the neck of the flashlight to optimise the zoom of light to suit your needs.