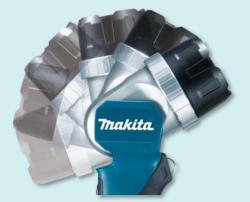

- **Zoom function** irradiation range can be adjusted for up to 5.5 times larger lighting area
- 4.9W LED high illuminance single white LED with improved multifaceted reflector for even illumination
- **Ergonomic design** handle with soft grip and light weight design
- **LXT** Powered by the platform behind the worlds largest range of 18V power tools, it delivers a staggering 32hrs runtime on a 6.0Ah battery
- **Strap hook** comes as standard and can be attached at the base of the light near the battery or at the top near the pivot point of the light
- 12 Pivot positions with positive stops allow you to set down the light and adjust its position for the perfect angle of light, where ever you need it

#### **Even illumination**

Improved multifaceted reflector evenly distributes light in order to illuminate the entire zone with brighter, clearer light for improve visibility instead of a hot zone in the centre of the light source.