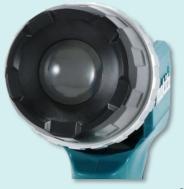

## **Product Overview**

- **Zoom function** irradiation range can be adjusted for up to 5.5 times larger lighting area
- 4.9W LED high illuminance single white LED with improved multifaceted reflector for even illumination
- **Ergonomic design** handle with soft grip and light weight design
- **LXT** Powered by the platform behind the worlds largest range of 18V power tools, it delivers a staggering 32hrs runtime on a 6.0Ah battery
- **Strap hook** comes as standard and can be attached at the base of the light near the battery or at the top near the pivot point of the light
- 12 Pivot positions with positive stops allow you to set down the light and adjust its position for the perfect angle of light, where ever you need it

#### Quality

Even light with improved multifaceted reflector

#### **Even illumination**

Improved multifaceted reflector evenly distributes light in order to illuminate the entire zone with brighter, clearer light for improve visibility instead of a hot zone in the centre of the light source.