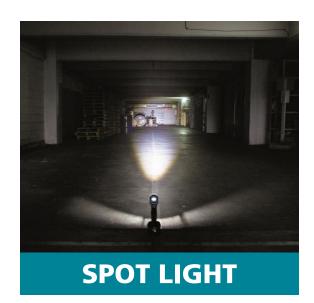

#### Versatility

Adjust as a spot light or wide angle light

#### **Zoom function**

You can use the DML808 (18V LED Flashlight) as a spot light or wide angle light to suit your needs. Simply rotate the adjust ring on the neck of the flashlight to optimise the zoom of light to suit your needs.