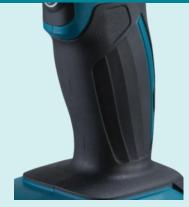

- **Zoom function** irradiation range can be adjusted for up to 5.5 times larger lighting area
- 4.9W LED high illuminance single white LED with improved multifaceted reflector for even illumination
- **Ergonomic design** handle with soft grip and light weight design
- **LXT** Powered by the platform behind the worlds largest range of 18V power tools, it delivers a staggering 32hrs runtime on a 6.0Ah battery
- **Strap hook** comes as standard and can be attached at the base of the light near the battery or at the top near the pivot point of the light
- 12 Pivot positions with positive stops allow you to set down the light and adjust its position for the perfect angle of light, where ever you need it

#### **Ergonomics**

Well balanced and comfortable to hold