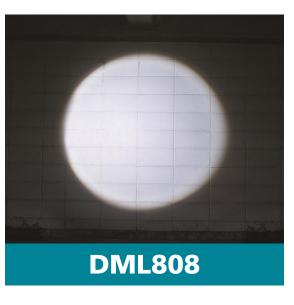

#### **Even illumination**

Improved multifaceted reflector evenly distributes light in order to illuminate the entire zone with brighter, clearer light for improve visibility instead of a hot zone in the centre of the light source.