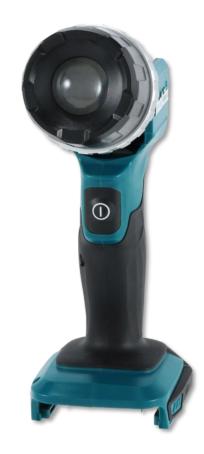

# **Product Objectives**

- Provide a compact light source for going anywhere on the jobsite!
- Perfect for work or recreational use as a compact, powerful light

## **Product Overview**

- **Zoom function** irradiation range can be adjusted for up to 5.5 times larger lighting area
- 4.9W LED high illuminance single white LED with improved multifaceted reflector for even illumination
- **Ergonomic design** handle with soft grip and light weight design
- **LXT** Powered by the platform behind the worlds largest range of 18V power tools, it delivers a staggering 32hrs runtime on a 6.0Ah battery
- **Strap hook** comes as standard and can be attached at the base of the light near the battery or at the top near the pivot point of the light
- 12 Pivot positions with positive stops allow you to set down the light and adjust its position for the perfect angle of light, where ever you need it