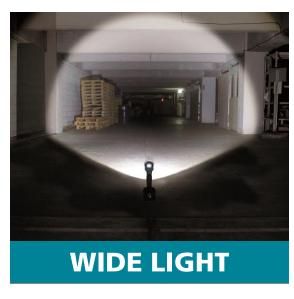

#### Versatility

Adjust as a spot light or wide angle light

#### **Zoom function**

You can use the DML808 (18V LED Flashlight) as a spot light or wide angle light to suit your needs. Simply rotate the adjust ring on the neck of the flashlight to optimise the zoom of light to suit your needs.