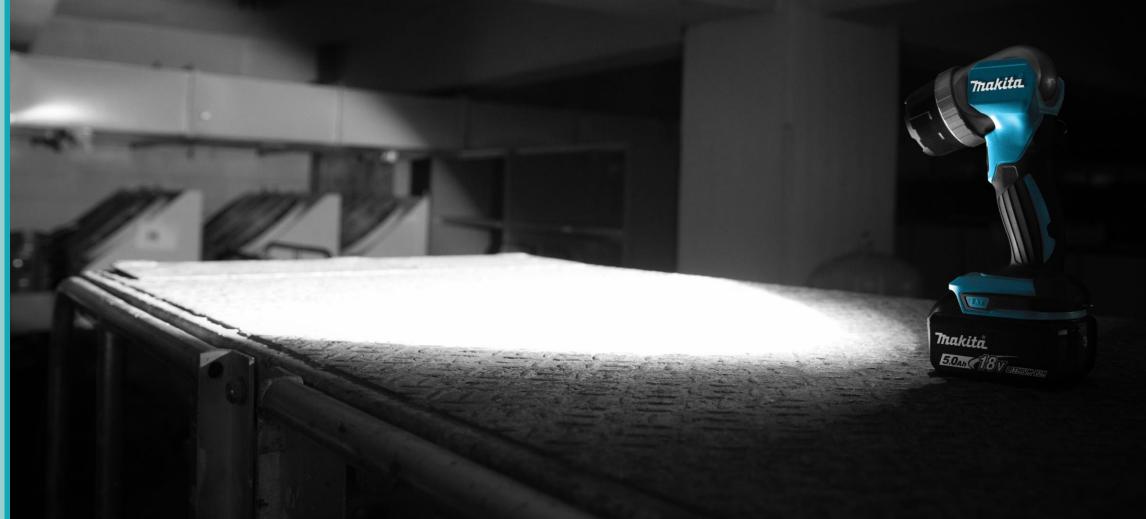

- **Zoom function** irradiation range can be adjusted for up to 5.5 times larger lighting area
- 4.9W LED high illuminance single white LED with improved multifaceted reflector for even illumination
- **Ergonomic design** handle with soft grip and light weight design
- **LXT** Powered by the platform behind the worlds largest range of 18V power tools, it delivers a staggering 32hrs runtime on a 6.0Ah battery
- **Strap hook** comes as standard and can be attached at the base of the light near the battery or at the top near the pivot point of the light
- 12 Pivot positions with positive stops allow you to set down the light and adjust its position for the perfect angle of light, where ever you need it

#### **Zoom function**

You can use the DML808 (18V LED Flashlight) as a spot light or wide angle light to suit your needs. Simply rotate the adjust ring on the neck of the flashlight to optimise the zoom of light to suit your needs.