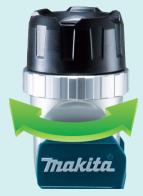

- **Zoom function** irradiation range can be adjusted for up to 5.5 times larger lighting area
- 4.9W LED high illuminance single white LED with improved multifaceted reflector for even illumination
- **Ergonomic design** handle with soft grip and light weight design
- **LXT** Powered by the platform behind the worlds largest range of 18V power tools, it delivers a staggering 32hrs runtime on a 6.0Ah battery
- **Strap hook** comes as standard and can be attached at the base of the light near the battery or at the top near the pivot point of the light
- 12 Pivot positions with positive stops allow you to set down the light and adjust its position for the perfect angle of light, where ever you need it

#### **Zoom function**

You can use the DML808 (18V LED Flashlight) as a spot light or wide angle light to suit your needs. Simply rotate the adjust ring on the neck of the flashlight to optimise the zoom of light to suit your needs.