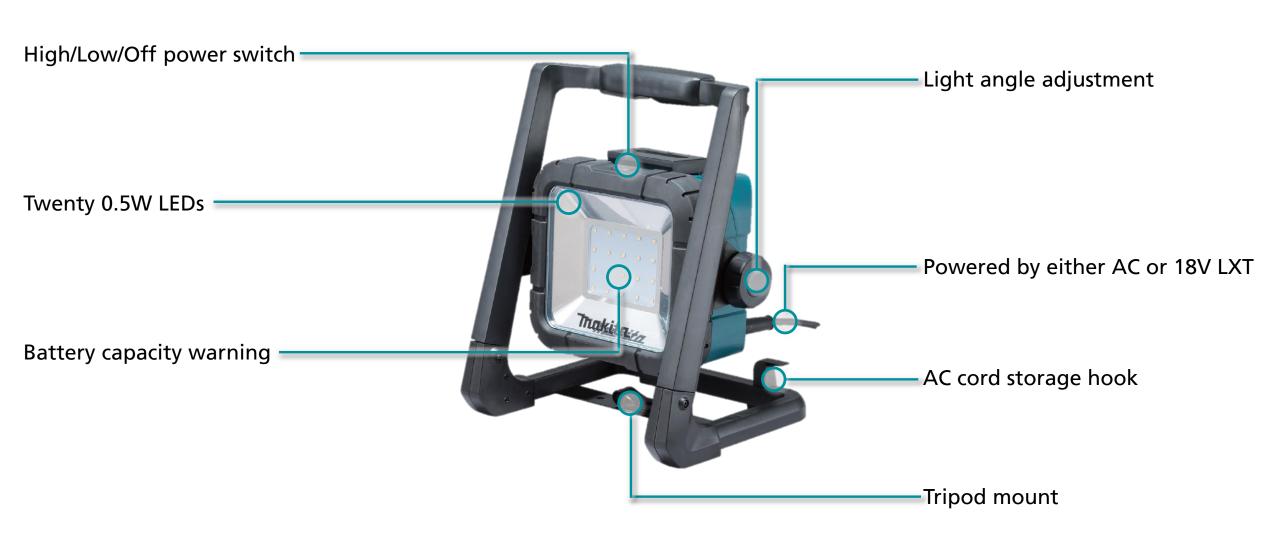

- High/Low/Off power switch push button located on the top of the worklight switches between high mode, low mode and off
- Twenty 0.5W LEDs twenty white light LEDs deliver bright and even light without minimal heat produced
- Battery capacity warning automatically notifies the user about a reduction in battery capacity by reducing the brightness of the light
- **Light angle adjustment** enables the light source to rotate vertically through 360° in desired direction
- Powered by either AC or 18V LXT can be powered by a18V li-ion battery or 240V AC power. AC power takes priority of both AC and DC are connected
- AC cord storage hook convenient hooks located on the base allow the AC cord to be stored out of the way
- Tripod mount worklight can be mounted to optional tripod or vise