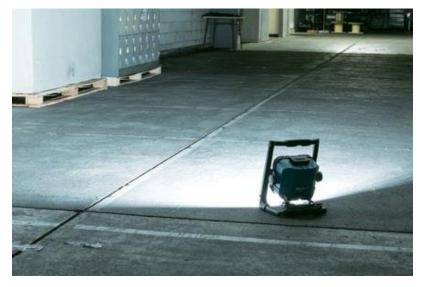

## **Product Overview**

- High/Low/Off power switch push button located on the top of the worklight switches between high mode, low mode and off
- Twenty 0.5W LEDs twenty white light LEDs deliver bright and even light without minimal heat produced
- Battery capacity warning automatically notifies the user about a reduction in battery capacity by reducing the brightness of the light
- **Light angle adjustment** enables the light source to rotate vertically through 360° in desired direction
- Powered by either AC or 18V LXT can be powered by a18V li-ion battery or 240V AC power. AC power takes priority of both AC and DC are connected
- AC cord storage hook convenient hooks located on the base allow the AC cord to be stored out of the way
- Tripod mount worklight can be mounted to optional tripod or vise