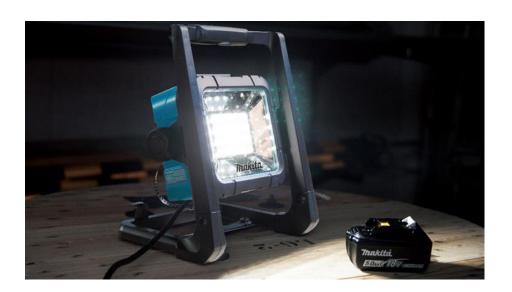

## **Product Overview**

- High/Low/Off power switch push button located on the top of the worklight switches between high mode, low mode and off
- Twenty 0.5W LEDs twenty white light LEDs deliver bright and even light without minimal heat produced
- Battery capacity warning automatically notifies the user about a reduction in battery capacity by reducing the brightness of the light
- **Light angle adjustment** enables the light source to rotate vertically through 360° in desired direction
- Powered by either AC or 18V LXT can be powered by a18V li-ion battery or 240V AC power. AC power takes priority of both AC and DC are connected
- AC cord storage hook convenient hooks located on the base allow the AC cord to be stored out of the way
- Tripod mount worklight can be mounted to optional tripod or vise

### **Innovation**

Powered by 18V Lithium Ion and 240V AC power