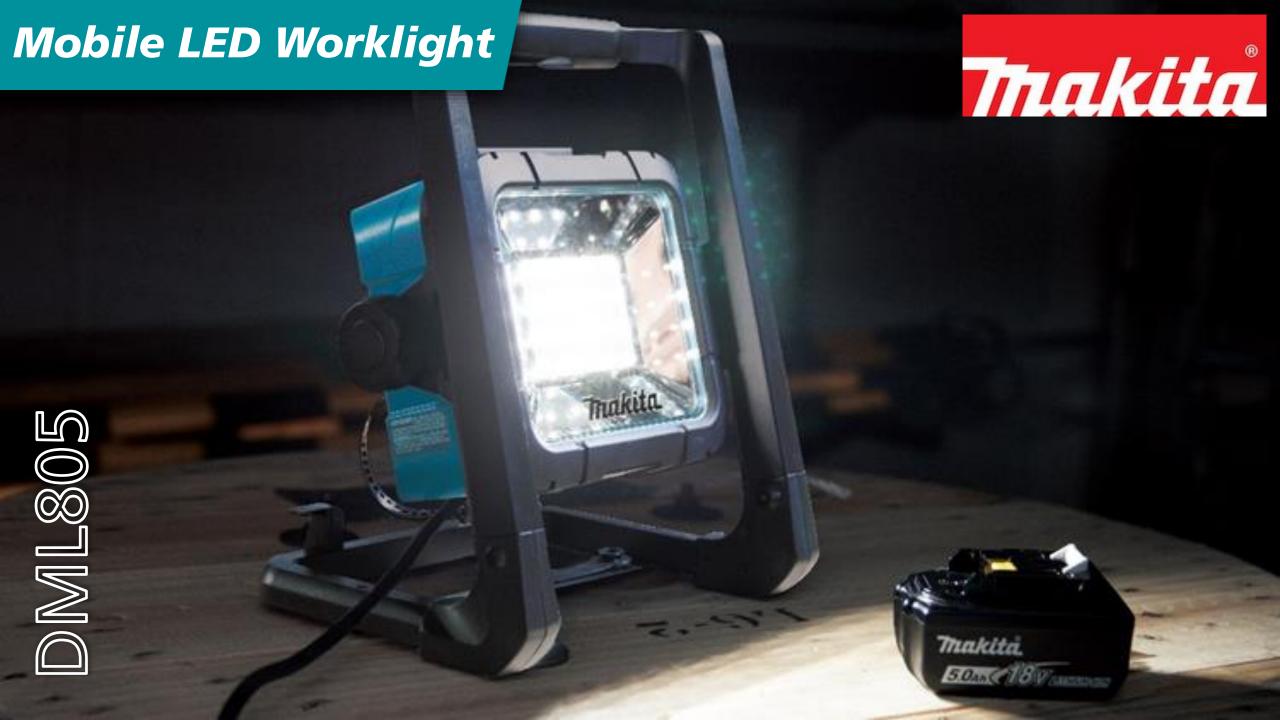

## **Product Objectives**

- Develop a LED worklight that can run from a 18V lithium ion battery and 240V AC power
- Designed to suit the needs of trades people in any industry that require a light source when working in dimly lit spaces or at night

## **Product Overview**

## **Product Specification Sheet**

| Power source: V                                  | 18 (  | or 240               |
|--------------------------------------------------|-------|----------------------|
| Light source: W                                  | 20    | x 0.5                |
| Illuminance: lx (at 1m)                          | •     | h: 300<br>v: 200     |
| Run time:                                        | 3.0Ah | Low: 10<br>High: 5   |
|                                                  | 4.0Ah | Low: 13<br>High: 6.5 |
|                                                  | 5.0Ah | Low: 17<br>High: 8.5 |
| Power supply cord: m                             | -     | 2.5                  |
| Weight: kg<br>*with battery BL1830/BL1840/BL1850 | •     | 2.6                  |