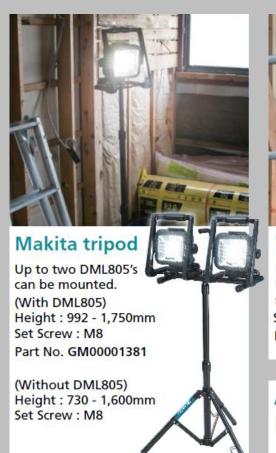

- High/Low/Off power switch push button located on the top of the worklight switches between high mode, low mode and off
- Twenty 0.5W LEDs twenty white light LEDs deliver bright and even light without minimal heat produced
- Battery capacity warning automatically notifies the user about a reduction in battery capacity by reducing the brightness of the light
- **Light angle adjustment** enables the light source to rotate vertically through 360° in desired direction
- Powered by either AC or 18V LXT can be powered by a18V li-ion battery or 240V AC power. AC power takes priority of both AC and DC are connected
- AC cord storage hook convenient hooks located on the base allow the AC cord to be stored out of the way
- Tripod mount worklight can be mounted to optional tripod or vise