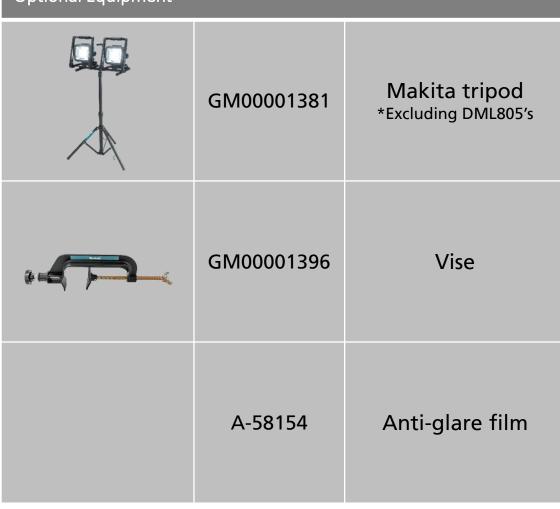

#### Optional Equipment

#### Vise

Use for mounting DML805 on a scaffolding pipe, etc.

Set Screw: M8

Part No. GM00001396

Part No. A-58154