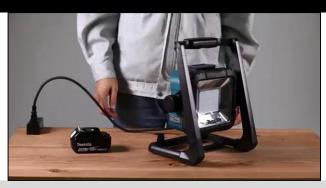

### **Innovation**

Powered by 18V Lithium Ion and 240V AC power

- High/Low/Off power switch push button located on the top of the worklight switches between high mode, low mode and off
- Twenty 0.5W LEDs twenty white light LEDs deliver bright and even light without minimal heat produced
- Battery capacity warning automatically notifies the user about a reduction in battery capacity by reducing the brightness of the light
- **Light angle adjustment** enables the light source to rotate vertically through 360° in desired direction
- Powered by either AC or 18V LXT can be powered by a18V li-ion battery or 240V AC power. AC power takes priority of both AC and DC are connected
- AC cord storage hook convenient hooks located on the base allow the AC cord to be stored out of the way
- Tripod mount worklight can be mounted to optional tripod or vise