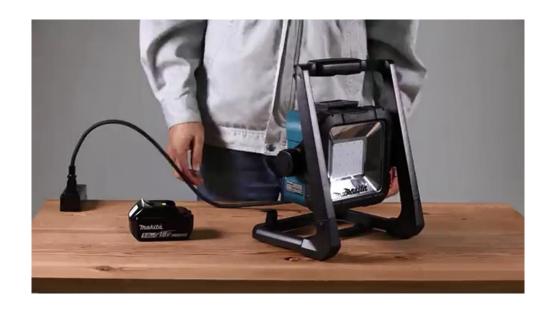

- High/Low/Off power switch push button located on the top of the worklight switches between high mode, low mode and off
- Twenty 0.5W LEDs twenty white light LEDs deliver bright and even light without minimal heat produced
- Battery capacity warning automatically notifies the user about a reduction in battery capacity by reducing the brightness of the light
- **Light angle adjustment** enables the light source to rotate vertically through 360° in desired direction
- Powered by either AC or 18V LXT can be powered by a18V li-ion battery or 240V AC power. AC power takes priority of both AC and DC are connected
- AC cord storage hook convenient hooks located on the base allow the AC cord to be stored out of the way
- Tripod mount worklight can be mounted to optional tripod or vise

### **Innovation**

Powered by 18V Lithium Ion and 240V AC power