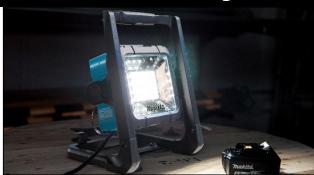

### **Performance**

Twenty white-light LEDs deliver 750 Lumens of bright and even light

### Versatile

Free adjustment of light angle enables the light source to rotate 360°