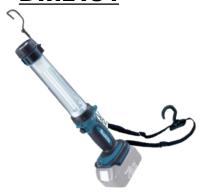

## **Product Objectives**

- Develop a LED worklight that can run from a 18V lithium ion battery and 240V AC power
- Designed to suit the needs of trades people in any industry that require a light source when working in dimly lit spaces or at night

## **Product Overview**

## **Product Specification Sheet**

| Power source: V                                  | 18 (  | or 240               |
|--------------------------------------------------|-------|----------------------|
| Light source: W                                  | 20    | x 0.5                |
| Illuminance: lx (at 1m)                          | •     | h: 300<br>v: 200     |
| Run time:                                        | 3.0Ah | Low: 10<br>High: 5   |
|                                                  | 4.0Ah | Low: 13<br>High: 6.5 |
|                                                  | 5.0Ah | Low: 17<br>High: 8.5 |
| Power supply cord: m                             | -     | 2.5                  |
| Weight: kg<br>*with battery BL1830/BL1840/BL1850 | •     | 2.6                  |

- High/Low/Off power switch push button located on the top of the worklight switches between high mode, low mode and off
- Twenty 0.5W LEDs twenty white light LEDs deliver bright and even light without minimal heat produced
- Battery capacity warning automatically notifies the user about a reduction in battery capacity by reducing the brightness of the light
- **Light angle adjustment** enables the light source to rotate vertically through 360° in desired direction
- Powered by either AC or 18V LXT can be powered by a18V li-ion battery or 240V AC power. AC power takes priority of both AC and DC are connected
- AC cord storage hook convenient hooks located on the base allow the AC cord to be stored out of the way
- Tripod mount worklight can be mounted to optional tripod or vise