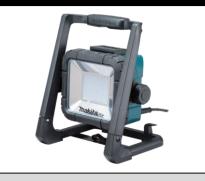

## **Product Overview**

- High/Low/Off power switch push button located on the top of the worklight switches between high mode, low mode and off
- Twenty 0.5W LEDs twenty white light LEDs deliver bright and even light without minimal heat produced
- Battery capacity warning automatically notifies the user about a reduction in battery capacity by reducing the brightness of the light
- **Light angle adjustment** enables the light source to rotate vertically through 360° in desired direction
- Powered by either AC or 18V LXT can be powered by a18V li-ion battery or 240V AC power. AC power takes priority of both AC and DC are connected
- AC cord storage hook convenient hooks located on the base allow the AC cord to be stored out of the way
- Tripod mount worklight can be mounted to optional tripod or vise