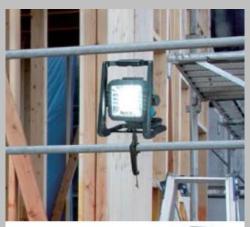

#### Vise

Use for mounting DML805 on a scaffolding pipe, etc.

Set Screw: M8

Part No. GM00001396

Part No. A-58154