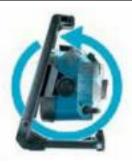

### Versatile

Free adjustment of light angle enables the light source to rotate 360°

- High/Low/Off power switch push button located on the top of the worklight switches between high mode, low mode and off
- Twenty 0.5W LEDs twenty white light LEDs deliver bright and even light without minimal heat produced
- Battery capacity warning automatically notifies the user about a reduction in battery capacity by reducing the brightness of the light
- **Light angle adjustment** enables the light source to rotate vertically through 360° in desired direction
- Powered by either AC or 18V LXT can be powered by a18V li-ion battery or 240V AC power. AC power takes priority of both AC and DC are connected
- AC cord storage hook convenient hooks located on the base allow the AC cord to be stored out of the way
- Tripod mount worklight can be mounted to optional tripod or vise