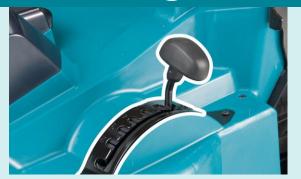

#### Design

Easy access to height adjustment lever to quickly change settings on the go