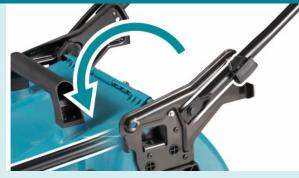

hout leaving the 18V platform
- **480mm deck** designed with a lightweight, durable plastic for ease of use and end user comfort
- Easy start push button start allows the user to quickly and easy start the mower at the touch of a button. Safety key also provided for additional safety
- **Battery capacity indicator** indicates the remaining battery capacity
- **62L Catcher** also includes a grass level indicator, letting the user know whilst mowing when the catcher is full
- 10 stage height adjustment from 20-100mm allows the user to quickly and easily change the cutting height
- Quick release handle users can quickly adjust handle height for optimum ergonomics during use or for compact storage

### Advantages



#### Power



18Vx2 Technology deliver 850W of Max output power

#### Design



Quick release handles for compact storage

#### Design



Easy access to height adjustment lever to quickly change settings on the go

#### Convenience



Low battery indicators flash to alert the user that the batteries are nearly flat

# **Our Range**



|                                 | DLM536X                   | DLM537X                               | DLM535