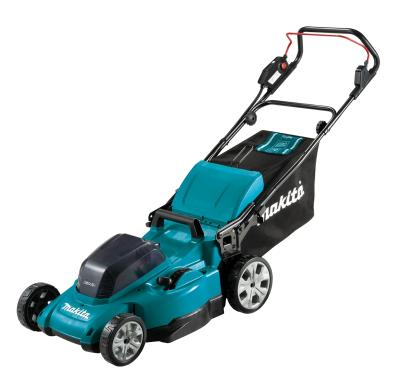

## **Product Statement**

The DLM480 – 18Vx2 Lawn Mower is a lightweight mower designed for medium sized lawns, capable of up to 800m<sup>2</sup> with 2 x 6.0Ah batteries\*.

The quick release handles allow it to be quickly folded down for storage or transport, while having the ability to be stored vertically for a compact storage footprint.

Users can adjust the height across 10 stages from 20mm up to 100mm to achieve the desired result for the season and lawn type. DLM480 also comes standard with a 62L collection bag and mulching plug to provide mulching and collection operation as well as rear discharge.