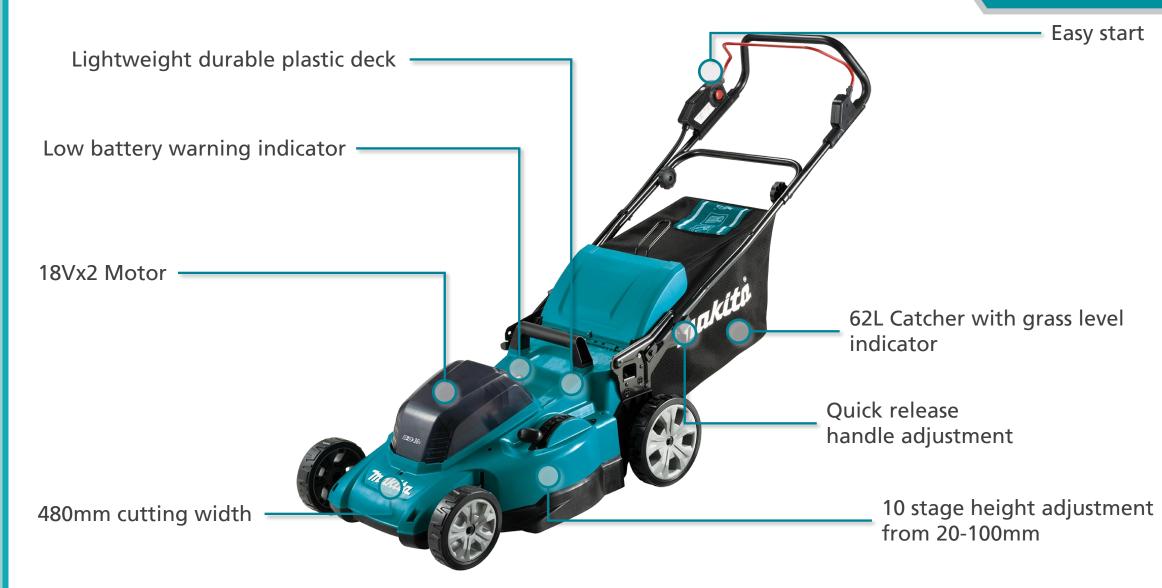

- **18Vx2 Motor** powered by two 18V Li-ion batteries providing 36V of power and runtime without leaving the 18V platform
- **480mm deck** designed with a lightweight, durable plastic for ease of use and end user comfort
- Easy start push button start allows the user to quickly and easy start the mower at the touch of a button. Safety key also provided for additional safety
- **Battery capacity indicator** indicates the remaining battery capacity
- **62L Catcher** also includes a grass level indicator, letting the user know whilst mowing when the catcher is full
- 10 stage height adjustment from 20-100mm allows the user to quickly and easily change the cutting height
- Quick release handle users can quickly adjust handle height for optimum ergonomics during use or for compact storage