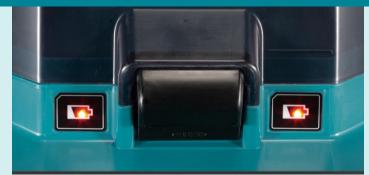

#### Convenience

Low battery indicators flash to alert the user that the batteries are nearly flat