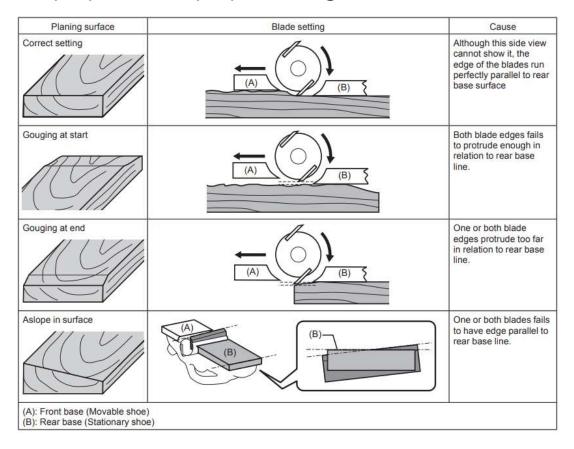

#### My planning surface is rough and uneven?

The planning surface can will end up rough and uneven unless the blades are secured properly.

The blade must be mounted so that the cutting edge is perfectly level, parallel to the surface of the rear base.

Refer to some examples below for proper and improper settings.