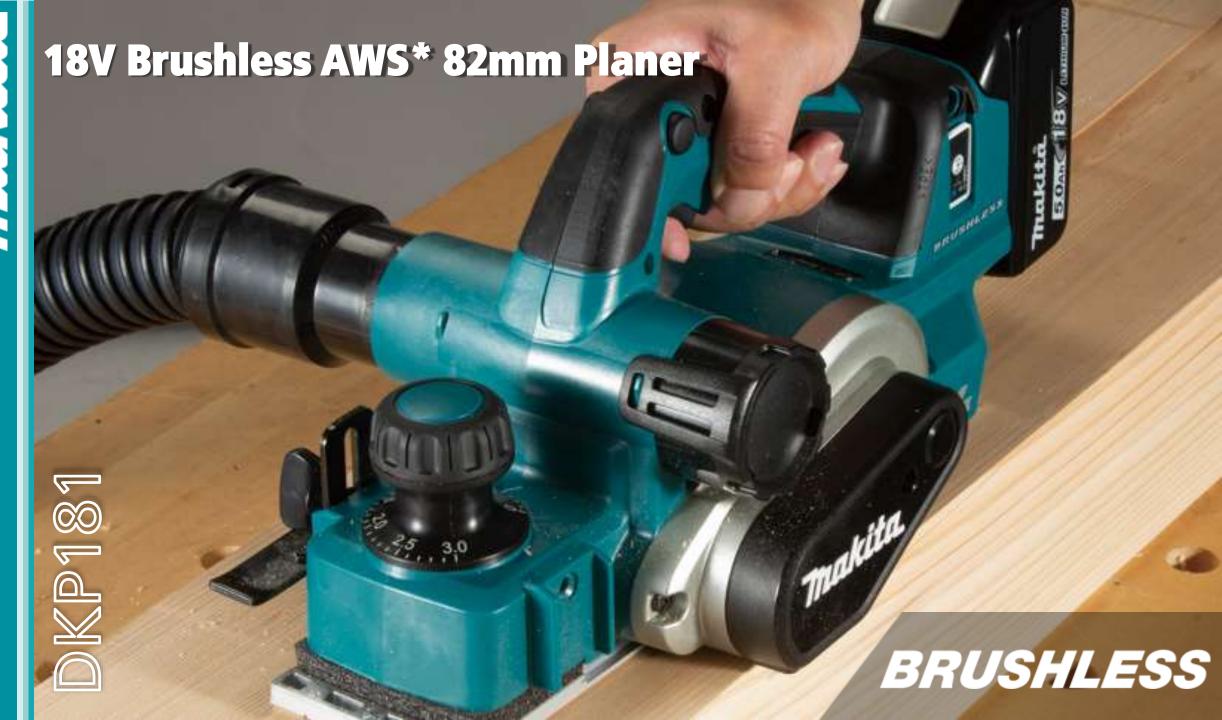

## **Product Objectives**

- The brushless planer has been designed for building and construction type applications. With a high power brushless motor providing power equal to that of AC models.
- To develop a powerful cordless solution, ideal for various trades such as builders, carpenters, shop fitters, cabinet makers, kitchen fitters, and many more.

## **Product Overview**