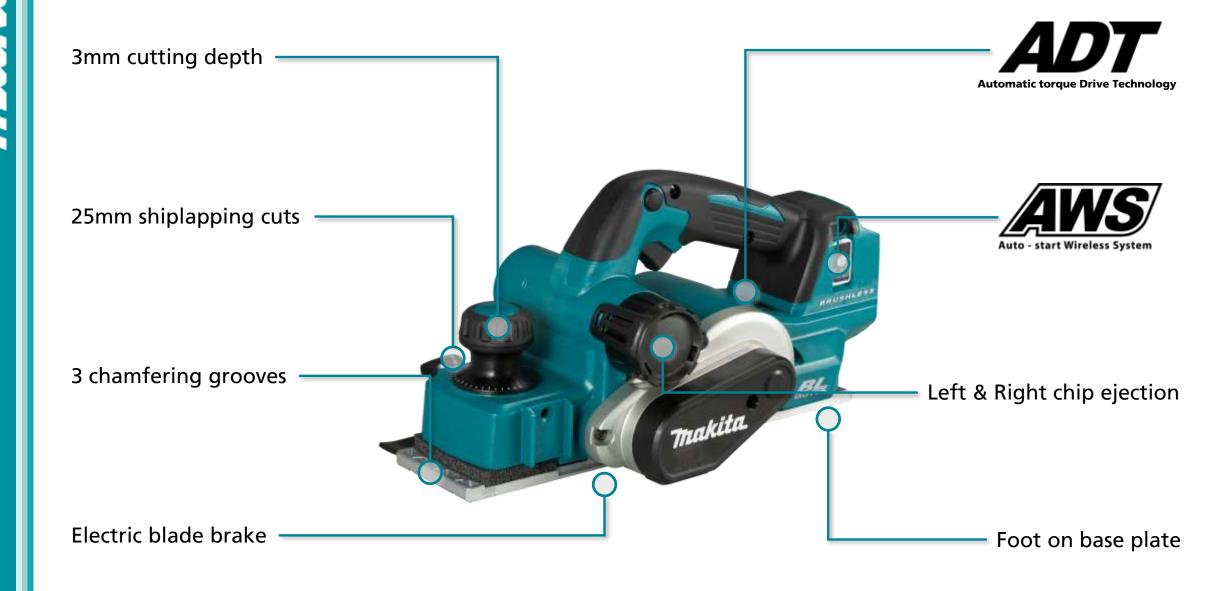

- 3mm cutting depth high powered brushless motor allows up to a maximum 3mm cutting depth.
- 25mm shiplapping cuts housing design has been re-engineered to allow for up to a 25mm cutting depth.
- **3 chamfering grooves** easy chamfering by aligning the groove with the edge of the workpiece. 3 different size grooves allow for different groove dimensions.
- **Electric blade brake** blade rapidly stops after the trigger has been released. Preventing user injury or damage to the workpiece.
- Automatic torque Driver Technology (ADT) automatically changes the cutting speed according to the load conditions for optimum operation.
- Auto-start Wireless System (AWS) with optional wireless unit, wireless connection can be made between the tool and an AWS supported vacuum for wirelessly enabling the vacuum to operate when the tools trigger is engaged.
- Left & right chip ejection easily divert the wood chips either left or right by adjusting the ejection cover plate to the preferred side.
- **Foot on base plate –** protects the workpiece from scratches and damage by raising the base off the work material when not in operation.