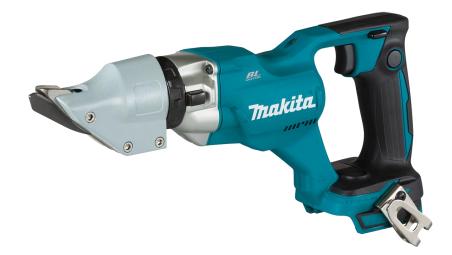

## **Product Overview**

- Straight shear head the straight shear head allows for the tool to make straight metal cuts with ease, with a cutting capacity of 2.0mm in mild steel, and 1.6mm in stainless steel
- **360° Rotatable cutting head** Cutting head is 360° rotatable with 12 stops for comfortable use in different applications
- **LED job light** for improved visibility in low light environments with an afterglow function for increased convenience
- Lock on button features lock on button, reducing hand fatigue and allowing for comfortable operation for the user when cutting and operating for extended durations of time
- **Ergonomic Design** the tool has been designed to be ergonomic with a rubberized soft grip, improving grip and comfort during operation for the user
- **eXtreme Protection Technology** provides enhanced protection against dust and moisture, ensuring the longevity of the tool

### **Optimised Cutting Performance**

The DJS200 is designed with an efficient Makita Brushless Motor, providing a 3,000spm no load speed, producing a maximum cutting capacity of 2.0mm in mild steel, and 1.6mm in stainless steel.

The DJS200 features an straight shear head specially designed and optimised for straight metal cuts, which is also 360° rotatable with 12 stops for working at different angles for increased convenience to the user.