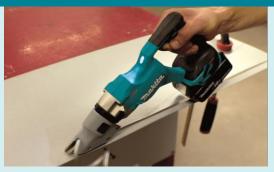

### **Optimised Cutting Performance**

The DJS200 is designed with an efficient Makita Brushless Motor, providing a 3,000spm no load speed, producing a maximum cutting capacity of 2.0mm in mild steel, and 1.6mm in stainless steel.

The DJS200 features an straight shear head specially designed and optimised for straight metal cuts, which is also 360° rotatable with 12 stops for working at different angles for increased convenience to the user.