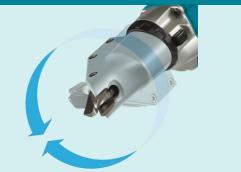

- Straight shear head the straight shear head allows for the tool to make straight metal cuts with ease, with a cutting capacity of 2.0mm in mild steel, and 1.6mm in stainless steel
- **360° Rotatable cutting head** Cutting head is 360° rotatable with 12 stops for comfortable use in different applications
- **LED job light** for improved visibility in low light environments with an afterglow function for increased convenience
- Lock on button features lock on button, reducing hand fatigue and allowing for comfortable operation for the user when cutting and operating for extended durations of time
- **Ergonomic Design** the tool has been designed to be ergonomic with a rubberized soft grip, improving grip and comfort during operation for the user
- **eXtreme Protection Technology** provides enhanced protection against dust and moisture, ensuring the longevity of the tool

The DJS200 features an straight shear head specially designed and optimised for straight metal cuts, which is also 360° rotatable with 12 stops for working at different angles for increased convenience to the user.