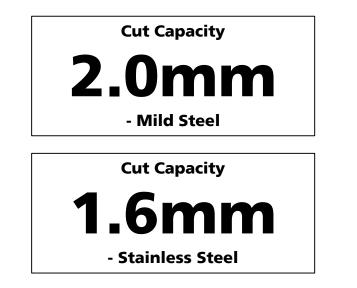

# **Product Specification Sheet**

| Max. cutting capacities in mild steel      | 2.0mm        |
|--------------------------------------------|--------------|
| Max. cutting capacities in stainless steel | 1.6mm        |
| No load speed                              | 0 - 3,000spm |
| Overall length                             | 345mm        |
| Skin weight                                | 1.9kg        |
| Weight (with battery)                      | 2.5kg        |
| Voltage                                    | 18V          |

#### Performance

Cutting capacities of 2.0mm in mild steel and 1.6mm in stainless steel

### **Optimised Cutting Performance**

The DJS200 is designed with an efficient Makita Brushless Motor, providing a 3,000spm no load speed, producing a maximum cutting capacity of 2.0mm in mild steel, and 1.6mm in stainless steel.