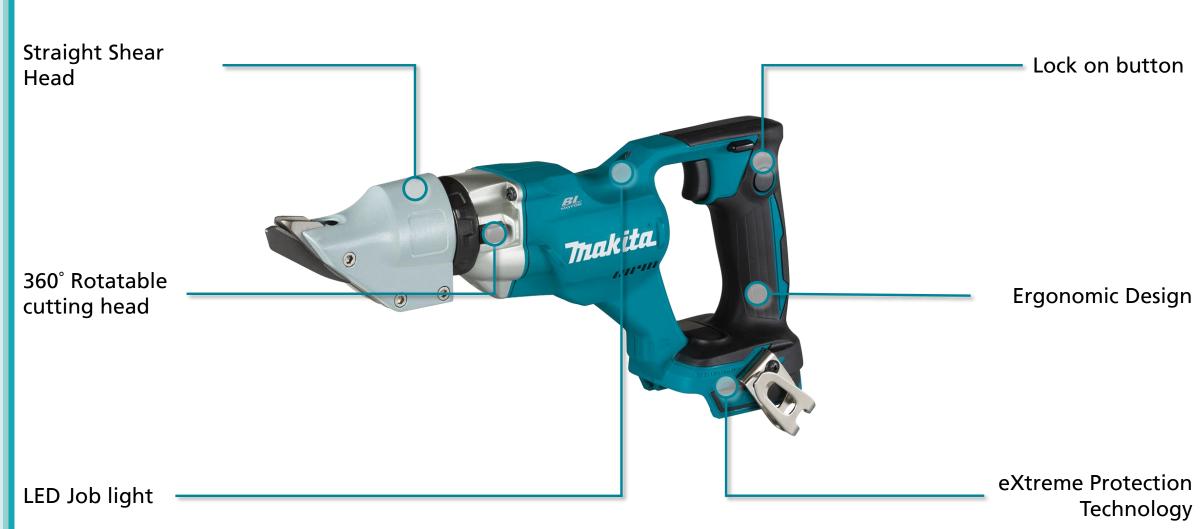

- Straight shear head the straight shear head allows for the tool to make straight metal cuts with ease, with a cutting capacity of 2.0mm in mild steel, and 1.6mm in stainless steel
- **360° Rotatable cutting head** Cutting head is 360° rotatable with 12 stops for comfortable use in different applications
- **LED job light** for improved visibility in low light environments with an afterglow function for increased convenience
- Lock on button features lock on button, reducing hand fatigue and allowing for comfortable operation for the user when cutting and operating for extended durations of time
- **Ergonomic Design** the tool has been designed to be ergonomic with a rubberized soft grip, improving grip and comfort during operation for the user
- **eXtreme Protection Technology** provides enhanced protection against dust and moisture, ensuring the longevity of the tool