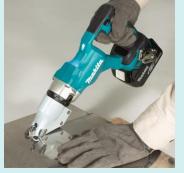

## 18V Brushless 2.0mm Straight Metal Shear

- Straight shear head the straight shear head allows for the tool to make straight metal cuts with ease, with a cutting capacity of 2.0mm in mild steel, and 1.6mm in stainless steel
- **360° Rotatable cutting head** Cutting head is 360° rotatable with 12 stops for comfortable use in different applications
- **LED job light** for improved visibility in low light environments with an afterglow function for increased convenience
- Lock on button features lock on button, reducing hand fatigue and allowing for comfortable operation for the user when cutting and operating for extended durations of time
- **Ergonomic Design** the tool has been designed to be ergonomic with a rubberized soft grip, improving grip and comfort during operation for the user
- **eXtreme Protection Technology** provides enhanced protection against dust and moisture, ensuring the longevity of the tool

### **Optimised Cutting Performance**

The DJS200 is designed with an efficient Makita Brushless Motor, providing a 3,000spm no load speed, producing a maximum cutting capacity of 2.0mm in mild steel, and 1.6mm in stainless steel.