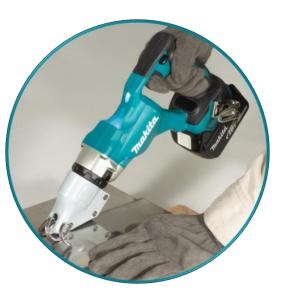

## 18V Brushless 2.0mm Straight Metal Shear

- Straight shear head the straight shear head allows for the tool to make straight metal cuts with ease, with a cutting capacity of 2.0mm in mild steel, and 1.6mm in stainless steel
- **360° Rotatable cutting head** Cutting head is 360° rotatable with 12 stops for comfortable use in different applications
- **LED job light** for improved visibility in low light environments with an afterglow function for increased convenience
- Lock on button features lock on button, reducing hand fatigue and allowing for comfortable operation for the user when cutting and operating for extended durations of time
- **Ergonomic Design** the tool has been designed to be ergonomic with a rubberized soft grip, improving grip and comfort during operation for the user
- **eXtreme Protection Technology** provides enhanced protection against dust and moisture, ensuring the longevity of the tool

### **Optimised Cutting Performance**

The DJS200 is designed with an efficient Makita Brushless Motor, providing a 3,000spm no load speed, producing a maximum cutting capacity of 2.0mm in mild steel, and 1.6mm in stainless steel.