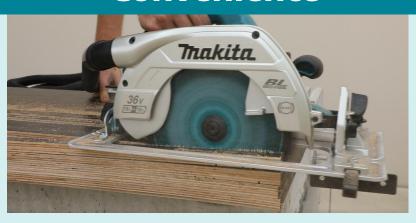

#### Convenience

Massive 85mm Cutting Capacity

235mm Blade

**85mm** 

Cut capacity at 0°