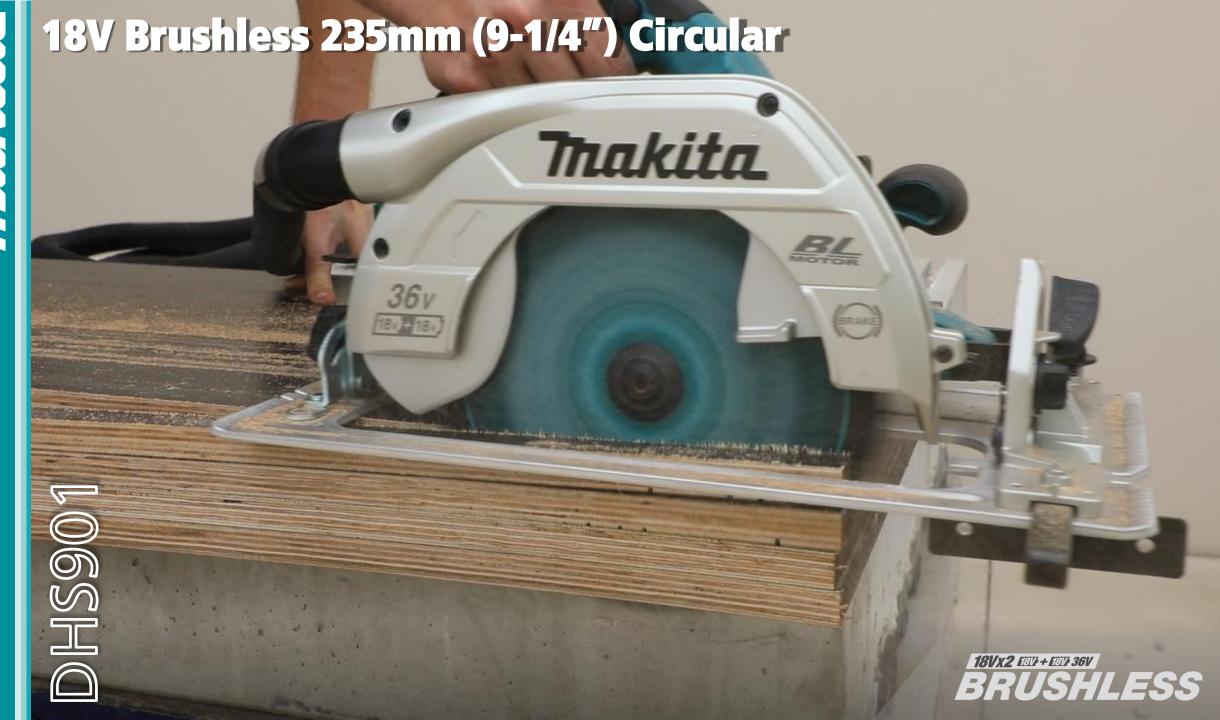

## **Product Objectives**

- Expand the world's largest range of 18V power tools with our first line up of brushless 235mm circular saws
- Ideal for a wide range of trades requiring a large cut capacity circular saw with AC power without the cord

## **Product Overview**