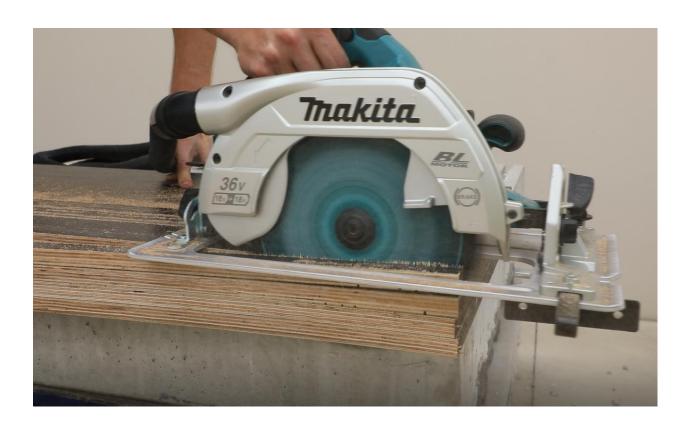

#### Convenience

Massive 85mm Cutting Capacity

235mm Blade

**85mm** 

Cut capacity at 0°