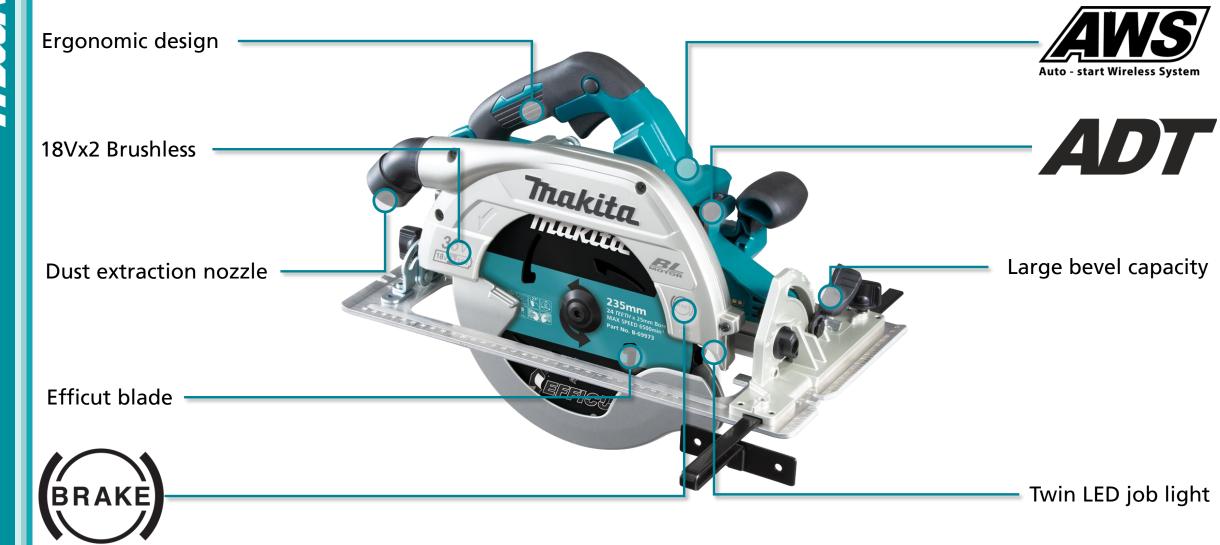

- **Ergonomic design** improved control and comfort for the user
- 18Vx2 Brushless delivers superior performance that truly replaces the need for an AC powered saw thanks to a purpose built brushless motor and the power of 18Vx2 technology
- **Dust extraction nozzle** for connection to dust extraction vacuum
- **Efficut blade** delivers superior performance with an advanced cutting design. Increases runtime and cutting speeds
- Electric brake quickly stops the blade rotation after the switch has been disengaged
- AWS (Auto-start Wireless System) on demand dust extraction via Bluetooth connection
- ADT (Automatic torque Drive Technology) automatically gives optimal rpm to torque ratio to produce the fastest cut in light or hard applications
- Large bevel capacity bevel cuts up to -1° left and 60° right for a wide range of applications
- **Twin LED job light** for improved visibility in low light environments