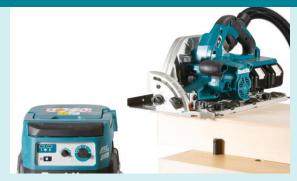

raction nozzle** for connection to dust extraction vacuum
- **Efficut blade** delivers superior performance with an advanced cutting design. Increases runtime and cutting speeds
- Electric brake quickly stops the blade rotation after the switch has been disengaged
- AWS (Auto-start Wireless System) on demand dust extraction via Bluetooth connection
- ADT (Automatic torque Drive Technology) automatically gives optimal rpm to torque ratio to produce the fastest cut in light or hard applications
- Large bevel capacity bevel cuts up to -1° left and 60° right for a wide range of applications
- **Twin LED job light** for improved visibility in low light environments

## Advantages

#### **Power**



Powered by an 18Vx2 Brushless motor and ADT technology for optimum cutting

#### **Innovation**



AWS Autostart Wireless System
Wirelessly engages compatible Bluetooth vacuum

#### Convenience



Massive 85mm Cutting Capacity

#### **Safety**



Electric blade brake rapidly slows the blade after trigger has been released

## **Advantages**

#### **World's First**

The DHS901 is the first of it's kind, addressing this issue of a lack of massive cutting capacity with cordless mobility.

It is the first cordless 9-1/4" Circular Saw, powered by a 18Vx2 Brushless Motor providing high efficiency cutting equal to that of a corded circular saw. It has an industry leading 85mm cutting capacity with up to 60 degrees bevel capacity.



235mm Blade

**85mm** 

Cut capacity at 0°

## **Our Range**

|                               | DHS901<br>NEW  | DHS781