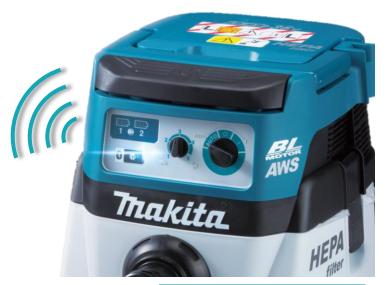

#### Innovation

AWS\* delivers on demand dust extraction

### **Advantages**

The DHR182 can pair to our 18Vx2 Brushless AWS Dust Extraction Vacuum (DVC864L) thanks to the new Auto-Start Wireless System.

This feature enables automatic start up of the vacuum when the trigger is pulled on the tool for on demand dust extraction.

The DVC864L will also run for several seconds after the trigger has been released to pull any remaining material completely through the hose.