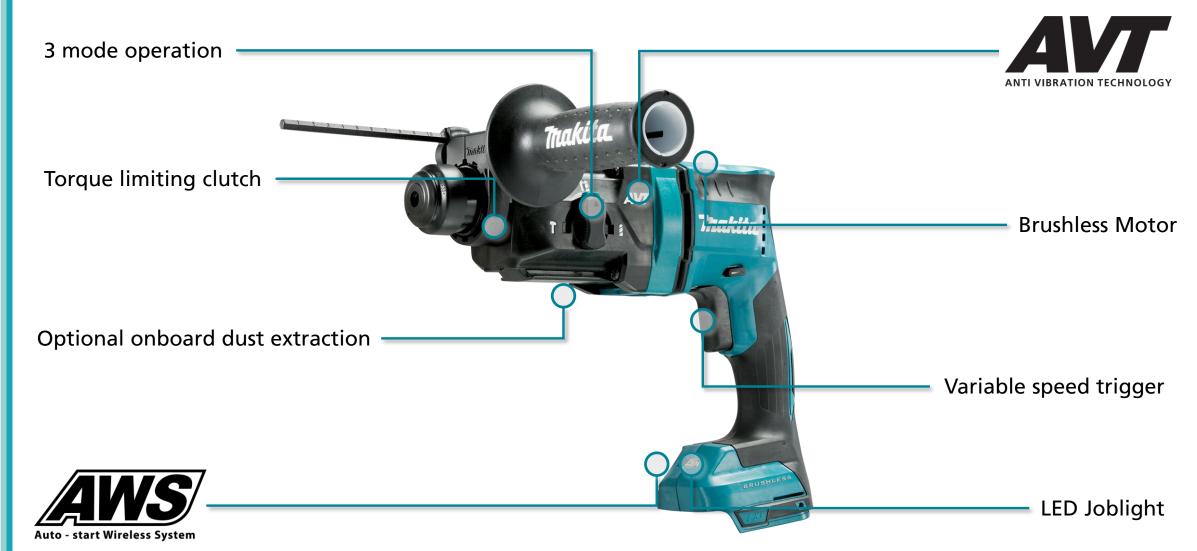

- 3 mode operation select between Rotation only, Hammer only & Rotation with Hammer
- Torque limiting clutch torque limiting clutch is engineered to prevent gear damage by automatically disengaging gears if the bit binds
- **Optional onboard dust extraction** can be fitted as an accessory for dust extraction without a separate vacuum
- AWS\* Auto-Start Wireless System, allows the tool and compatible vacuum to run automatically while the switch trigger is being pulled
- **AVT** Anti-Vibration technology delivers unbelievably smooth performance at just 11.0m/s<sup>2</sup> thanks to the counter weight mechanism
- **Brushless Motor** efficient energy production more power, lower heat production and increased work on a single charge
- Variable speed trigger allows the user to adjust the speed based on application
- LED Joblight bright LED light illuminates the work area for better visibility when working in poorly lit areas