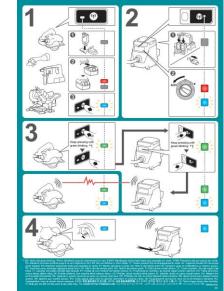

#### How to pair your tools

- 1. Turn the DVC864L power dial to "AUTO."
- 2. Press and hold the *w* button on the DHR182 for 3 seconds until the light flashes Green.
- 3. Press and hold the () button on the DVC864L for 3 seconds until the light flashes Green.
- 4. Lights will turn to flashing Blue when the two units are paired.