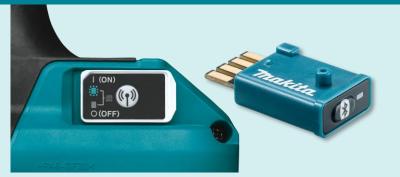

### **Advantages**

The DHR182 can pair to our 18Vx2 Brushless AWS Dust Extraction Vacuum (DVC864L) thanks to the new Auto-Start Wireless System.

This feature enables automatic start up of the vacuum when the trigger is pulled on the tool for on demand dust extraction.

#### How to pair your tools

- 1. Turn the DVC864L power dial to "AUTO."
- 2. Press and hold the *w* button on the DHR182 for 3 seconds until the light flashes Green.
- 3. Press and hold the () button on the DVC864L for 3 seconds until the light flashes Green.
- 4. Lights will turn to flashing Blue when the two units are paired.