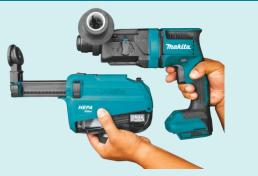

## **18V Brushless AWS 18mm SDS Plus Rotary Hammer**

Makita

AVT

HEPA

makita

Makita's Auto-start Wireless System (AWS) has modernised on-demand dust extraction to meet the needs of cordless power tool users. AWS allows you to work with maximum efficiency, without the hazard of dust & leads. Featuring our legendary cordless technology, the AWS range has the power, speed & runtime to keep you ahead of the game.

## **Product Objectives**

- Designed to suit any user with high performance demands such as industrial fit outs, construction and demolition.
- Develop a compact and lightweight brushless rotary hammer, featuring AVT to significantly reduce vibration and AWS for on demand dust extraction

- 3 mode operation select between Rotation only, Hammer only & Rotation with Hammer
- Torque limiting clutch torque limiting clutch is engineered to prevent gear damage by automatically disengaging gears if the bit binds
- **Optional onboard dust extraction** can be fitted as an accessory for dust extraction without a separate vacuum
- AWS\* Auto-Start Wireless System, allows the tool and compatible vacuum to run automatically while the switch trigger is being pulled
- **AVT** Anti-Vibration technology delivers unbelievably smooth performance at just 11.0m/s<sup>2</sup> thanks to the counter weight mechanism
- **Brushless Motor** efficient energy production more power, lower heat production and increased work on a single charge
- Variable speed trigger allows the user to adjust the speed based on application
- LED Joblight bright LED light illuminates the work area for better visibility when working in poorly lit areas

### **Dust Management**

Optional onboard dust extraction unit available (199658-1)