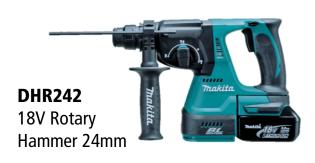

.3j                 |
| Vibration                             | 12.0m/s <sup>2</sup> |
| Overall Length                        | 297mm                |
| Weight                                | 1.85kg               |

## Advantages



#### Versatility



2 Mode Operation Hammering with Rotation and Rotation only

### Design



Single LED job light with afterglow function

#### **Control**



Inline positive grip design maximises power thrust

### **Ergonomics**



Compact overall length of 297mm (DHR202 – 358mm)

### Advantages



#### **Compatibility**

Compatible with Li-Ion batteries from 1.5Ah up to 5.0Ah with \*fast charging and longer run times \*DC18RC/DC18RD









### **Fast Charging**









# Advantages





### **Our Range**



### **18V Mobile Rotary Hammer Line Up**











## Accessories



| Standard Equipment   |                                       | Optional Accessories                                             |