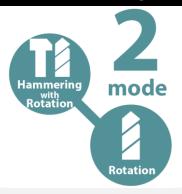

**Product Objectives**



- Expand our line up of 18V Rotary Hammers
- Provide a 16mm Mobile Rotary Hammer alternative







## **Specifications**





# **Specifications**





| Voltage                               | 18V                  |
|---------------------------------------|----------------------|
| Capacities: Concrete<br>Steel<br>Wood | 16mm<br>13mm<br>24mm |
| No Load Speed                         | 0-1,600rpm           |
| Impacts per Minute                    | 0-5,300ipm           |
| Joules                                | 1.3j                 |
| Vibration                             | 12.0m/s <sup>2</sup> |
| Overall Length                        | 297mm                |
| Weight                                | 1.85kg               |

## Advantages



#### Versatility



2 Mode Operation Hammering with Rotation and Rotation only

### Design



Single LED job light with afterglow function

#### **Control**



Inline positive grip design maximises power thrust

### **Ergonomics**



Compact overall length of 297mm (DHR202 – 358mm)

### Advantages



#### **Compatibility**

Compatible with Li-Ion batteries from 1.5Ah up to 5.0Ah with \*fast charging and longer run times \*DC18RC/DC18RD









### **Fast Charging**









# Advantages





### **Our Range**



### **18V Mobile Rotary Hammer Line Up**











## Accessories



| Standard Equipment   |                                       | Optional Accessories                                             |