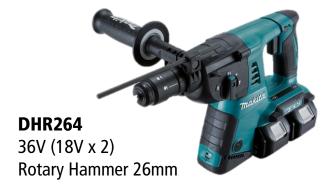

|
| Vibration                             | 12.0m/s <sup>2</sup> |
| Overall Length                        | 297mm                |
| Weight                                | 1.85kg               |

## Advantages



#### Versatility



2 Mode Operation Hammering with Rotation and Rotation only

### Design



Single LED job light with afterglow function

#### **Control**



Inline positive grip design maximises power thrust

### **Ergonomics**



Compact overall length of 297mm (DHR202 – 358mm)

### Advantages



#### **Compatibility**

Compatible with Li-Ion batteries from 1.5Ah up to 5.0Ah with \*fast charging and longer run times \*DC18RC/DC18RD









### **Fast Charging**









# Advantages





### **Our Range**



### **18V Mobile Rotary Hammer Line Up**











## Accessories



| Standard Equipment   |                                       | Optional Accessories                                             |