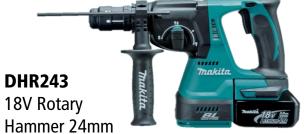

j                 |
| Vibration                             | 12.0m/s <sup>2</sup> |
| Overall Length                        | 297mm                |
| Weight                                | 1.85kg               |

## Advantages



#### Versatility



2 Mode Operation Hammering with Rotation and Rotation only

### Design



Single LED job light with afterglow function

#### **Control**



Inline positive grip design maximises power thrust

### **Ergonomics**



Compact overall length of 297mm (DHR202 – 358mm)

### Advantages



#### **Compatibility**

Compatible with Li-Ion batteries from 1.5Ah up to 5.0Ah with \*fast charging and longer run times \*DC18RC/DC18RD









### **Fast Charging**









# Advantages





### **Our Range**



### **18V Mobile Rotary Hammer Line Up**











## Accessories



| Standard Equipment   |                                       | Optional Accessories                                             |