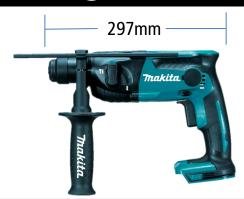

# **Specifications**

| Voltage                               | 18V                  |
|---------------------------------------|----------------------|
| Capacities: Concrete<br>Steel<br>Wood | 16mm<br>13mm<br>24mm |
| No Load Speed                         | 0-1,600rpm           |
| Impacts per Minute                    | 0-5,300ipm           |
| Joules                                | 1.3j                 |
| Vibration                             | 12.0m/s <sup>2</sup> |
| Overall Length                        | 297mm                |
| Weight                                | 1.85kg               |

### **Ergonomics**

Compact overall length of 297mm (DHR202 – 358mm)