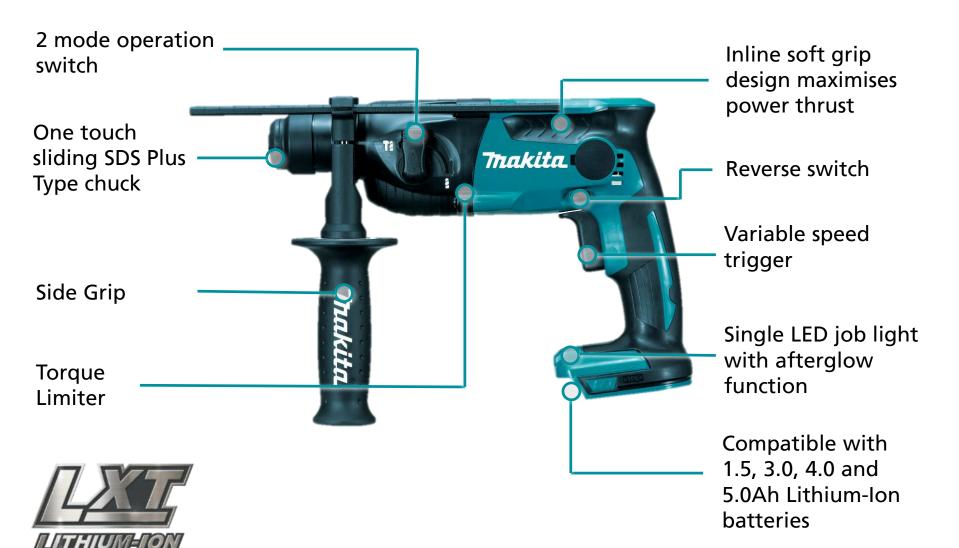

#### Versatility

2 Mode Operation Hammering with Rotation and Rotation only

### Design

Single LED job light with afterglow function

#### **Control**

Inline positive grip design maximises power thrust

### **Ergonomics**

Compact overall length of 297mm (DHR202 – 358mm)

#### **Compatibility**

Compatible with Li-Ion batteries from 1.5Ah up to 5.0Ah with \*fast charging and longer run times \*DC18RC/DC18RD