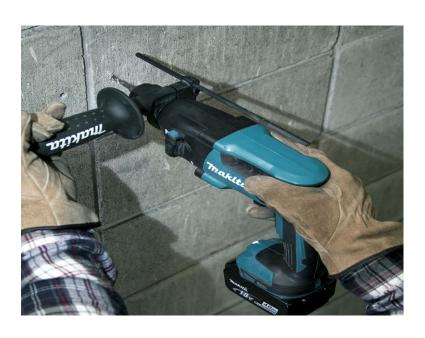

#### Versatility

2 Mode Operation Hammering with Rotation and Rotation only

### **Ergonomics**

Compact overall length of 297mm (DHR202 – 358mm)