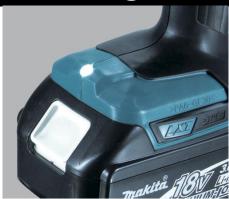

vide a 16mm Mobile Rotary Hammer alternative







## **Specifications**





# **Specifications**





| Voltage                               | 18V                  |
|---------------------------------------|----------------------|
| Capacities: Concrete<br>Steel<br>Wood | 16mm<br>13mm<br>24mm |
| No Load Speed                         | 0-1,600rpm           |
| Impacts per Minute                    | 0-5,300ipm           |
| Joules                                | 1.3j                 |
| Vibration                             | 12.0m/s <sup>2</sup> |
| Overall Length                        | 297mm                |
| Weight                                | 1.85kg               |

## Advantages



#### Versatility



2 Mode Operation Hammering with Rotation and Rotation only

### Design



Single LED job light with afterglow function

#### **Control**



Inline positive grip design maximises power thrust

### **Ergonomics**



Compact overall length of 297mm (DHR202 – 358mm)

### Advantages



#### **Compatibility**

Compatible with Li-Ion batteries from 1.5Ah up to 5.0Ah with \*fast charging and longer run times \*DC18RC/DC18RD









### **Fast Charging**









# Advantages





### **Our Range**



### **18V Mobile Rotary Hammer Line Up**











## Accessories



| Standard Equipment   |                                       | Optional Accessories                                             |