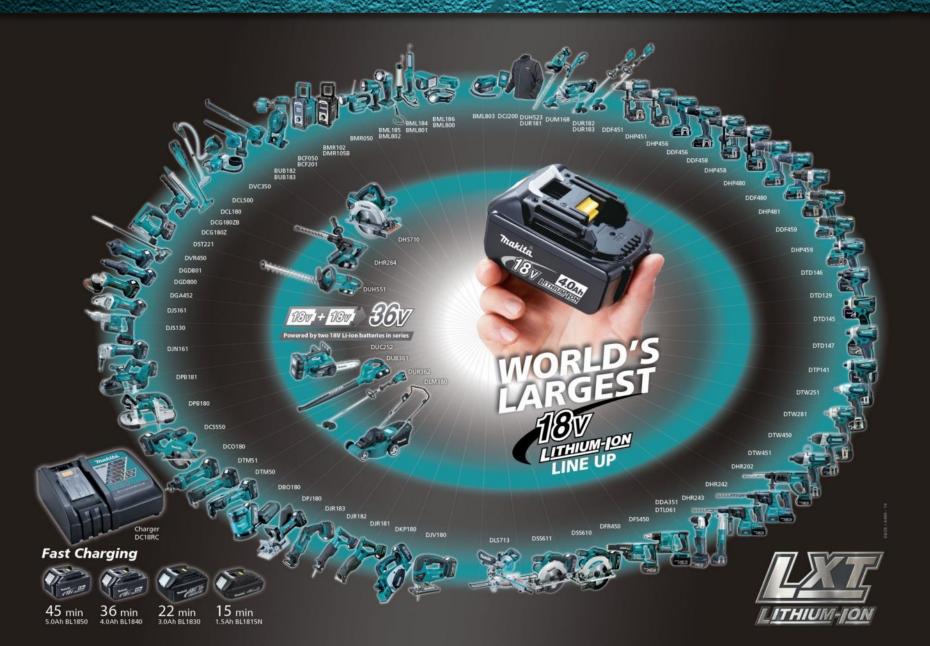

#### **Compatibility**

Compatible with Li-Ion batteries from 1.5Ah up to 5.0Ah with \*fast charging and longer run times \*DC18RC/DC18RD

### **Fast Charging**