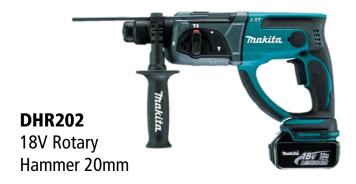

# **Specifications**

| Voltage                               | 18V                  |
|---------------------------------------|----------------------|
| Capacities: Concrete<br>Steel<br>Wood | 16mm<br>13mm<br>24mm |
| No Load Speed                         | 0-1,600rpm           |
| Impacts per Minute                    | 0-5,300ipm           |
| Joules                                | 1.3j                 |
| Vibration                             | 12.0m/s <sup>2</sup> |
| Overall Length                        | 297mm                |
| Weight                                | 1.85kg               |

### **Ergonomics**

Compact overall length of 297mm (DHR202 – 358mm)

### **18V Mobile Rotary Hammer Line Up**