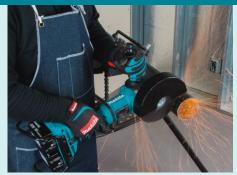

## **Product Objectives**

- Designed to deliver unmatched power cutting the cord and not the power with a new 230mm (9") Angle grinder
- Engineered for heavy duty grinding, cutting of steel and masonry these grinders are ideal for fabricators, engineers, concreters, steel fixers and builders

#### Power

Brushless motor and 18Vx2 technology combine to provide high performance