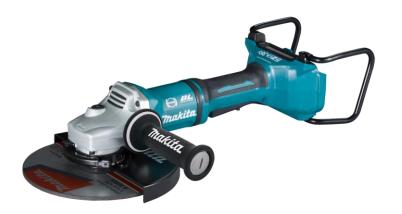

## 18Vx2 Brushless 230mm (9") Angle Grinder

## **Product Objectives**

- Designed to deliver unmatched power cutting the cord and not the power with a new 230mm (9") Angle grinder
- Engineered for heavy duty grinding, cutting of steel and masonry these grinders are ideal for fabricators, engineers, concreters, steel fixers and builders