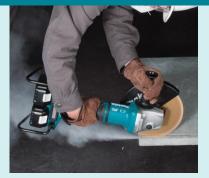

## **Product Objectives**

- Designed to deliver unmatched power cutting the cord and not the power with a new 230mm (9") Angle grinder
- Engineered for heavy duty grinding, cutting of steel and masonry these grinders are ideal for fabricators, engineers, concreters, steel fixers and builders

#### Speed

Automatic Torque Drive Increases torque to power through the cut