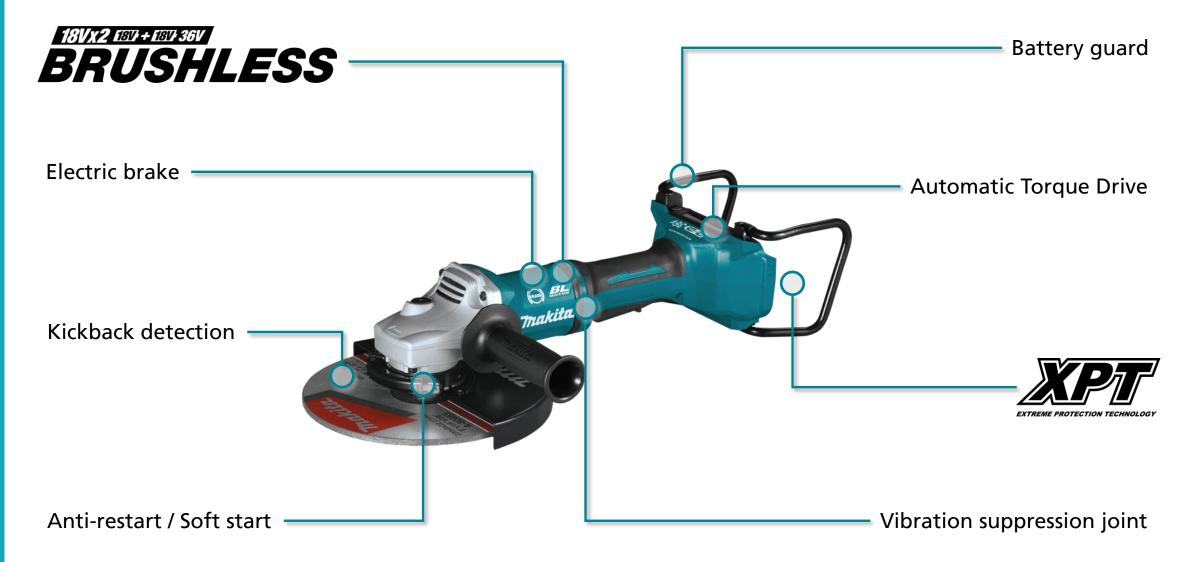

- 18Vx2 BL Brushless Motor efficient energy production with 36V of power thanks to 18Vx2 technology enabling lower heat production and increased work on a single charge
- Electric brake quickly slows the wheel rotation to a complete stop after the switch has been disengaged
- **Kickback detection** shuts down the tool to protect the user if the rotation speed suddenly slows down
- Anti-restart / Soft start if battery is inserted whilst the switch is engaged the tool will not start. Switch must be released and engaged again. Slower initial disc RPM before reaching full speed, to reduce start up shock, ensuring user safety
- **Battery guard** prevents batteries from shock should the tool be dropped or fall
- Automatic torque drive optimises rpm and torque automatically to produce the fastest cut in light or hard applications
- XPT eXtreme Protection Technology enhances dust and drip resistant performance protecting electrical components
- Vibration suppression joint rubber joint provides less vibration, allowing for more comfortable operation