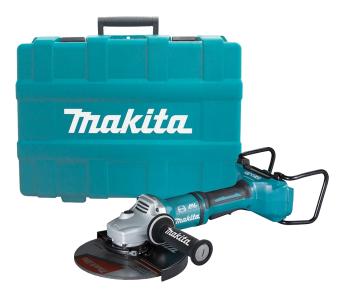

#### **Standard Accessories** 162264-5 Side grip Thakita. 782407-9 Lock nut wrench $(\mathbf{O})$ 224485-8 Lock nut $\bigcirc$ 224447-6 Inner Flange 224256-3 Cutting flange 224499-7 Inner / outer Tool-less wheel guard 122847-3 230mm (9") 821717-0 Case