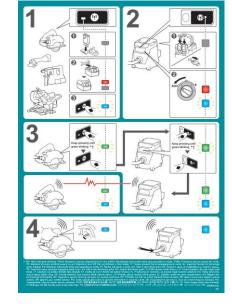

#### How to pair your tools

- 1. Turn the DVC864L power dial to "AUTO."
- 2. Press and hold the button on the DGA512/518 for 3 seconds until the light flashes Green.
- 3. Press and hold the button on the DVC864L for 3 seconds until the light flashes Green.
- 4. Lights will turn to flashing Blue when the two units are paired.