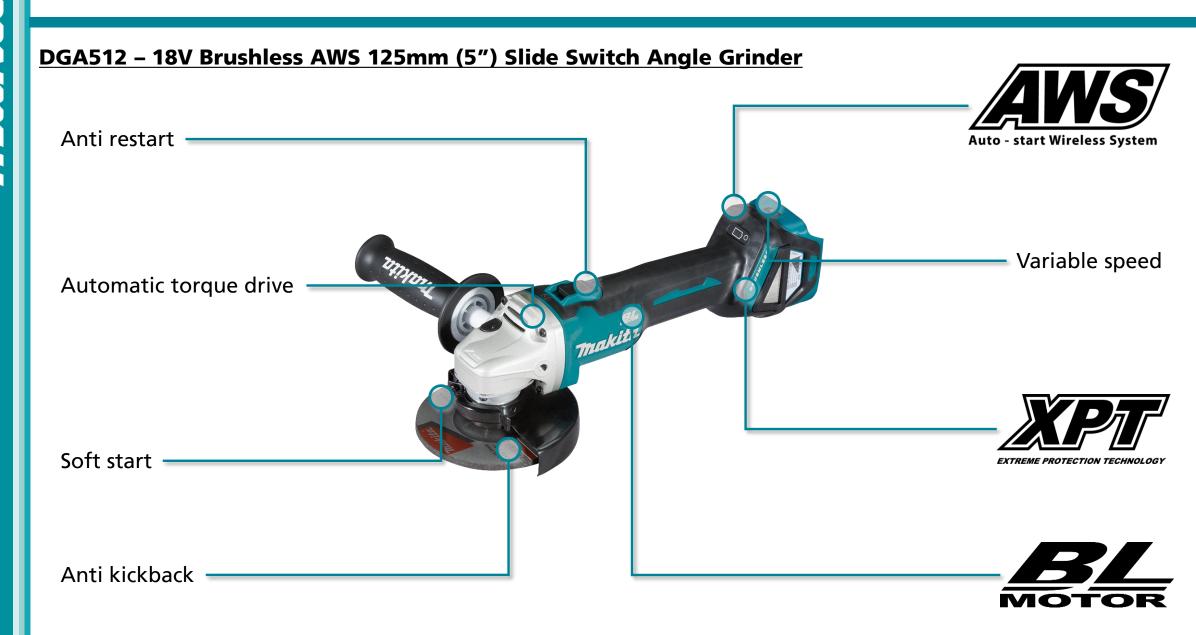

### DGA512 - 18V Brushless AWS 125mm (5") Slide Switch Angle Grinder

| Wheel diameter        | 125mm (5")       |
|-----------------------|------------------|
| No load speed         | 3,000 - 8,500rpm |
| Overall length        | 382mm            |
| · ·                   |                  |
| Skin weight           | 2.5kg            |
| Weight (with battery) | 3.1kg            |
| Voltage               | 18V              |

- Anti-restart tool will not start if switch is engaged when a battery is installed. Switch must first return to the off position
- Automatic torque drive automatically adjusts speed and torque during operation for optimum performance
- Soft start slowly increases speed to full rpm for safe and smooth operation
- Anti-kickback turns the motor off if the rotation of the wheel is suddenly forced to stop preventing the tool from kicking backwards
- AWS Auto-Start Wireless System, allows the tool and compatible vacuum to run automatically while the switch trigger of the angle grinder is being pulled
- Variable speed dial allows the rpm of the grinder to controlled at a range between 3,000 and 8,500rpm
- XPT eXtreme Protection Technology for use in outdoor applications or harsh environments, protection from dust and moisture is enhanced
- BL Brushless Motor efficient energy production enabling lower heat production and increased work on a single charge