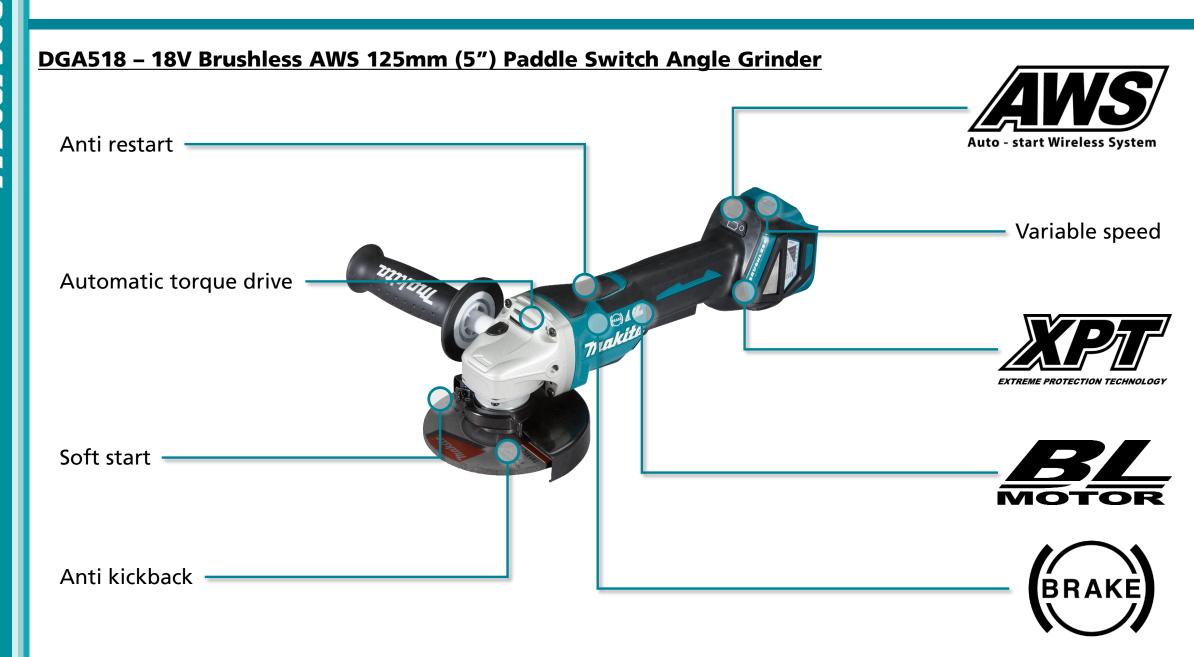

### DGA518 - 18V Brushless AWS 125mm (5") Paddle Switch Angle Grinder

| Wheel diameter        | 125mm (5")       |
|-----------------------|------------------|
|                       | , í              |
| No load speed         | 3,000 - 8,500rpm |
|                       |                  |
| Overall length        | 382mm            |
|                       |                  |
| Skin weight           | 2.5kg            |
|                       |                  |
| Weight (with battery) | 3.1kg            |
|                       |                  |
| Voltage               | 18V              |

- Anti-restart tool will not start if switch is engaged when a battery is installed. Switch must first return to the off position
- Automatic torque drive automatically adjusts speed and torque during operation for optimum performance
- Soft start slowly increases speed to full rpm for safe and smooth operation
- Anti-kickback turns the motor off if the rotation of the wheel is suddenly forced to stop preventing the tool from kicking backwards
- **AWS** Auto-Start Wireless System, allows the tool and compatible vacuum to run automatically while the switch trigger of the angle grinder is being pulled
- Variable speed dial allows the rpm of the grinder to controlled at a range between 3,000 and 8,500rpm
- XPT eXtreme Protection Technology for use in outdoor applications or harsh environments, protection from dust and moisture is enhanced
- BL Brushless Motor efficient energy production enabling lower heat production and increased work on a single charge
- Electric brake quickly and smoothly stops the grinding disc for safe and efficient operation