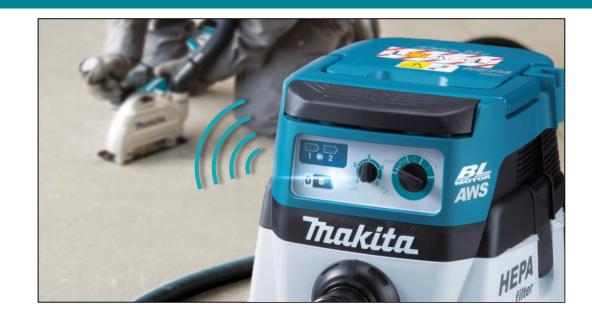

#### **WIRELESS, ON DEMAND, DUST EXTRACTION**

Makita's Auto-start Wireless System (AWS) has modernised on-demand dust extraction to meet the needs of cordless power tool users. AWS allows you to work with maximum efficiency, without the hazard of dust & leads. Featuring our legendary cordless technology, the AWS range has the power, speed & runtime to keep you ahead of the game.

## **Advantages**

The DGA512 / DGA518 can pair to our 18Vx2 Brushless AWS Dust Extraction Vacuum (DVC864L) thanks to the new Auto-Start Wireless System.

This feature enables automatic start up of the vacuum when the trigger is pulled on the tool for on demand dust extraction.

The DVC864L will also run for several seconds after the trigger has been released to pull any remaining material completely through the hose.