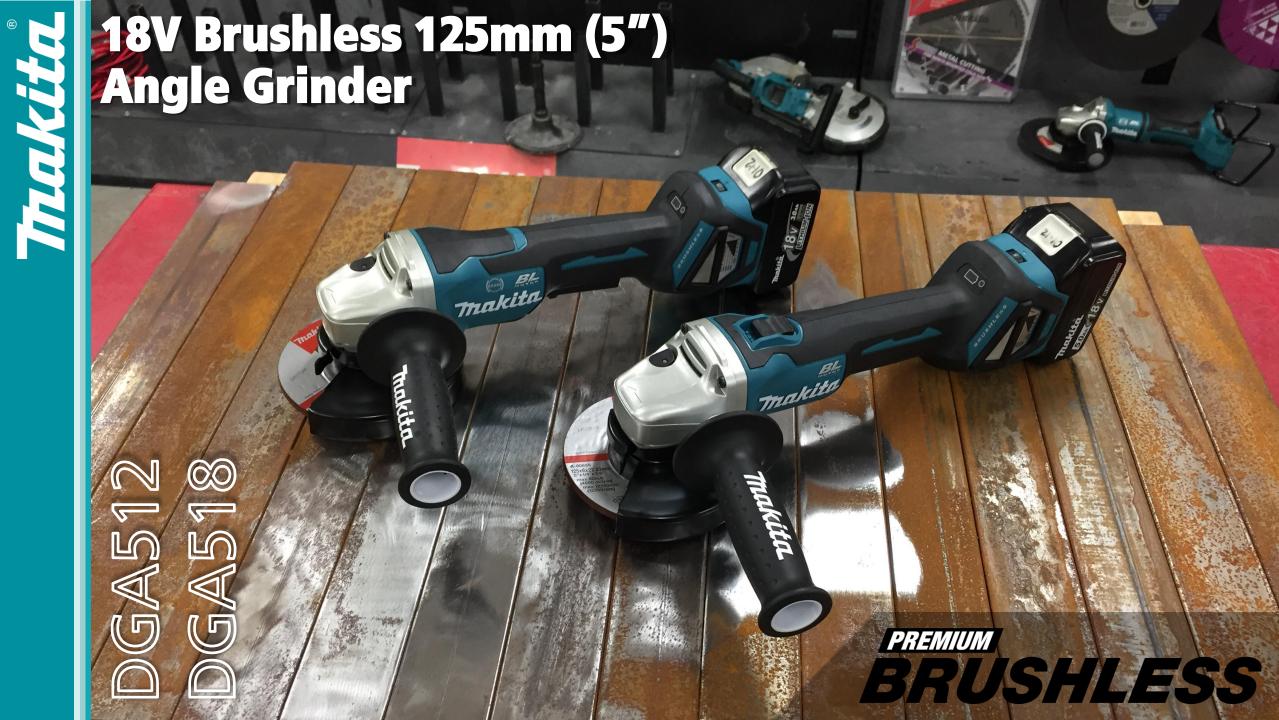

## **Product Objectives**

- Designed to suit the needs of fabricators, engineers, welders and stone masons.
- Develop an 18V angle grinder with a variable speed function which allows users to select the optimum speed for the accessory and the application whilst leading the way in improved dust extraction technology

### DGA512 - 18V Brushless AWS 125mm (5") Slide Switch Angle Grinder

| Wheel diameter        | 125mm (5")       |
|-----------------------|------------------|
| No load speed         | 3,000 - 8,500rpm |
| Overall length        | 382mm            |
| · ·                   |                  |
| Skin weight           | 2.5kg            |
| Weight (with battery) | 3.1kg            |
| Voltage               | 18V              |

### DGA518 - 18V Brushless AWS 125mm (5") Paddle Switch Angle Grinder

| Wheel diameter        | 125mm (5")       |
|-----------------------|------------------|
|                       | , í              |
| No load speed         | 3,000 - 8,500rpm |
|                       |                  |
| Overall length        | 382mm            |
|                       |                  |
| Skin weight           | 2.5kg            |
|                       |                  |
| Weight (with battery) | 3.1kg            |
|                       |                  |
| Voltage               | 18V              |